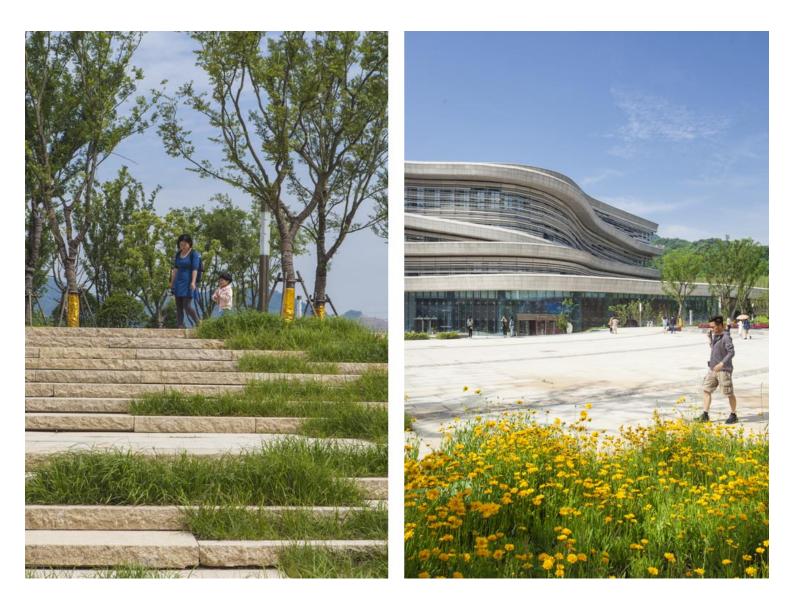

The geopark's generous new public realm unifies the museum (by architect Studio Odile Decq) with the various attractions spread across its 15-hectares of open space to create an enlightening new tourist destination.

Nanjing Tangshan Geopark Museum https://urbannext.net/nanjing-tangshan-geopark-museum/

Nanjing Tangshan Geopark Museum https://urbannext.net/nanjing-tangshan-geopark-museum/

The overall look of the plaza echoes the site's contour lines, which shift like geological activity. It optimises the existing topography to establish clear and seamless patterns of movement between all functions, integrating with the surrounding transport infrastructure and regional parkland.

The arrival plaza and memory tower provide a gathering point, marking the start of each journey. From this space, visitors can embark on their own expedition to the museum, weaving through the feature gardens and along the climbing pathways that are embedded with carvings depicting the evolution of prehistoric life.