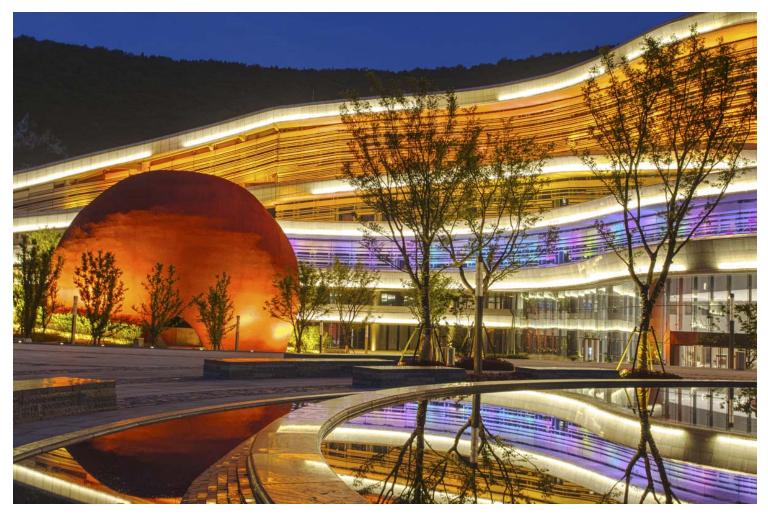

The geopark's generous new public realm unifies the museum (by architect Studio Odile Decq) with the various attractions spread across its 15-hectares of open space to create an enlightening new tourist destination.

Nanjing Tangshan Geopark Museum https://urbannext.net/nanjing-tangshan-geopark-museum/

Nanjing Tangshan Geopark Museum https://urbannext.net/nanjing-tangshan-geopark-museum/

The overall look of the plaza echoes the site's contour lines, which shift like geological activity. It optimises the existing topography to establish clear and seamless patterns of movement between all functions, integrating with the surrounding transport infrastructure and regional parkland.