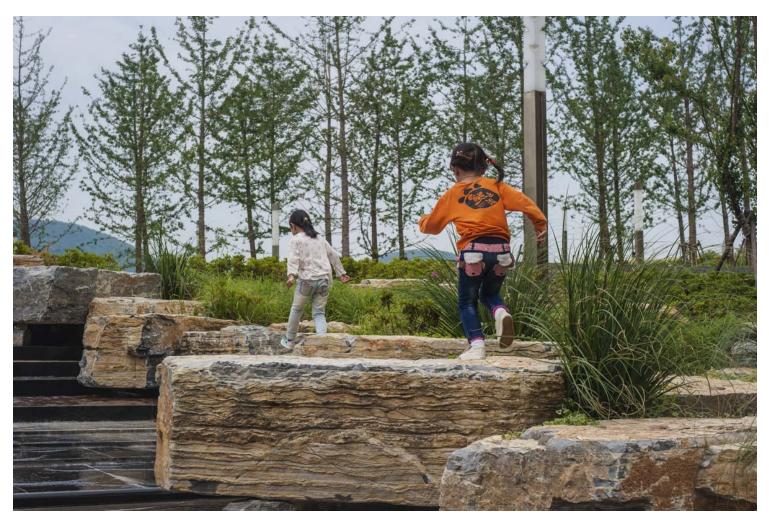

The arrival plaza and memory tower provide a gathering point, marking the start of each journey. From this space, visitors can embark on their own expedition to the museum, weaving through the feature gardens and along the climbing pathways that are embedded with carvings depicting the evolution of prehistoric life.

Nanjing Tangshan Geopark Museum https://urbannext.net/nanjing-tangshan-geopark-museum/

Nanjing Tangshan Geopark Museum https://urbannext.net/nanjing-tangshan-geopark-museum/

The feature gardens are inspired by the environmental characteristics of each period of the Paleozoic era. From the rocky microbial soil crust of the Cambrian landscape, through to the Silurian wetlands and Carboniferous swamp forest, the selection and detailing of counterpart plants and elements gives the 'prehistoric' gardens an essence of each time and place.