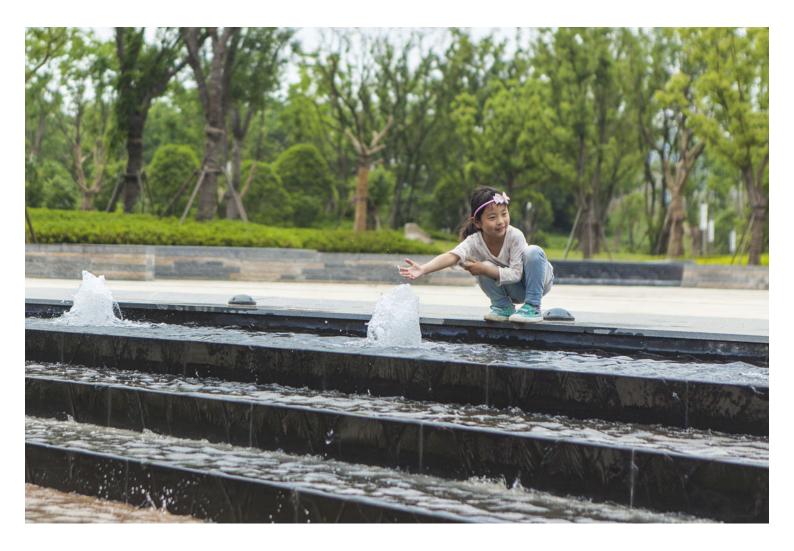

The arrival plaza and memory tower provide a gathering point, marking the start of each journey. From this space, visitors can embark on their own expedition to the museum, weaving through the feature gardens and along the climbing pathways that are embedded with carvings depicting the evolution of prehistoric life.

Nanjing Tangshan Geopark Museum https://urbannext.net/nanjing-tangshan-geopark-museum/

Nanjing Tangshan Geopark Museum https://urbannext.net/nanjing-tangshan-geopark-museum/

The feature gardens are inspired by the environmental characteristics of each period of the Paleozoic era. From the rocky microbial soil crust of the Cambrian landscape, through to the Silurian wetlands and Carboniferous swamp forest, the selection and detailing of counterpart plants and elements gives the 'prehistoric' gardens an essence of each time and place.