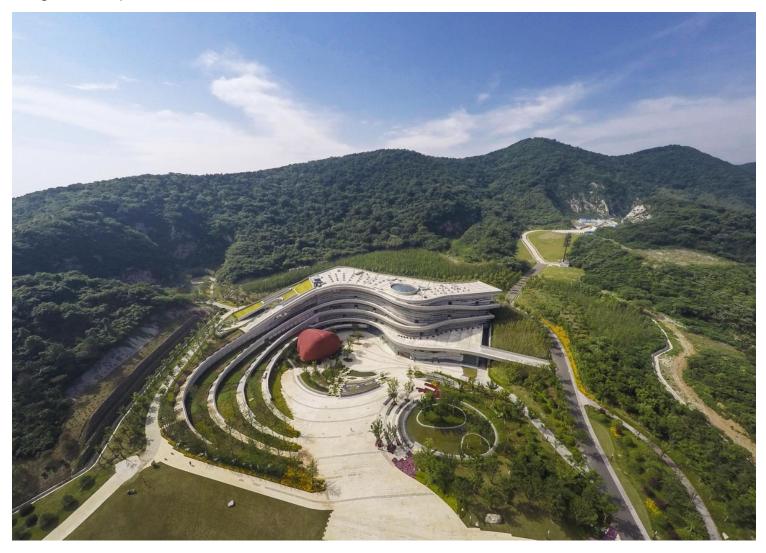

Nanjing Tangshan Geopark Museum https://urbannext.net/nanjing-tangshan-geopark-museum/

Unifying a place of international significance. The Tangshan Homo Erectus Relics Park is the site of one of the world's most fascinating archaeological discoveries and home to China's new Nanjing Tangshan Geopark Museum.

The geopark's generous new public realm unifies the museum (by architect Studio Odile Decq) with the various attractions spread across its 15-hectares of open space to create an enlightening new tourist destination.

Nanjing Tangshan Geopark Museum https://urbannext.net/nanjing-tangshan-geopark-museum/

Nanjing Tangshan Geopark Museum https://urbannext.net/nanjing-tangshan-geopark-museum/

The overall look of the plaza echoes the site's contour lines, which shift like geological activity. It optimises the existing topography to establish clear and seamless patterns of movement between all functions, integrating with the surrounding transport infrastructure and regional parkland.