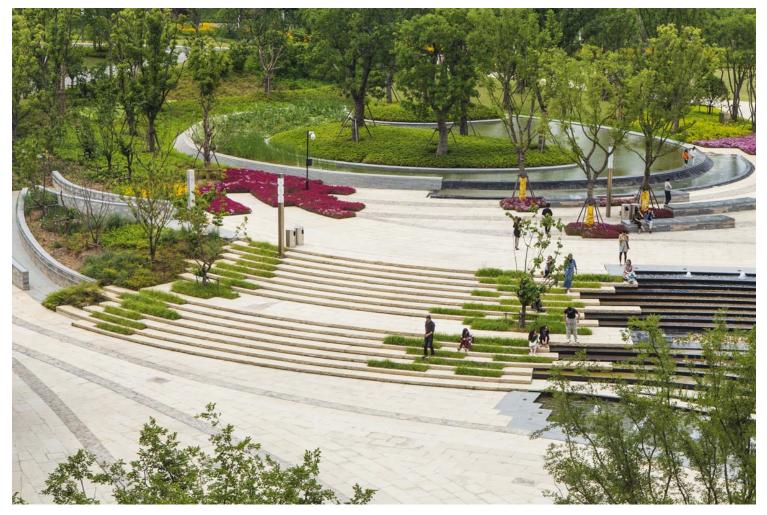

Nanjing Tangshan Geopark Museum https://urbannext.net/nanjing-tangshan-geopark-museum/

Nanjing Tangshan Geopark Museum https://urbannext.net/nanjing-tangshan-geopark-museum/

The overall look of the plaza echoes the site's contour lines, which shift like geological activity. It optimises the existing topography to establish clear and seamless patterns of movement between all functions, integrating with the surrounding transport infrastructure and regional parkland.

The arrival plaza and memory tower provide a gathering point, marking the start of each journey. From this space, visitors can embark on their own expedition to the museum, weaving through the feature gardens and along the climbing pathways that are embedded with carvings depicting the evolution of prehistoric life.

Nanjing Tangshan Geopark Museum https://urbannext.net/nanjing-tangshan-geopark-museum/

Nanjing Tangshan Geopark Museum https://urbannext.net/nanjing-tangshan-geopark-museum/

The feature gardens are inspired by the environmental characteristics of each period of the Paleozoic era. From the rocky microbial soil crust of the Cambrian landscape, through to the Silurian wetlands and Carboniferous swamp forest, the selection and detailing of counterpart plants and elements gives the 'prehistoric' gardens an essence of each time and place.