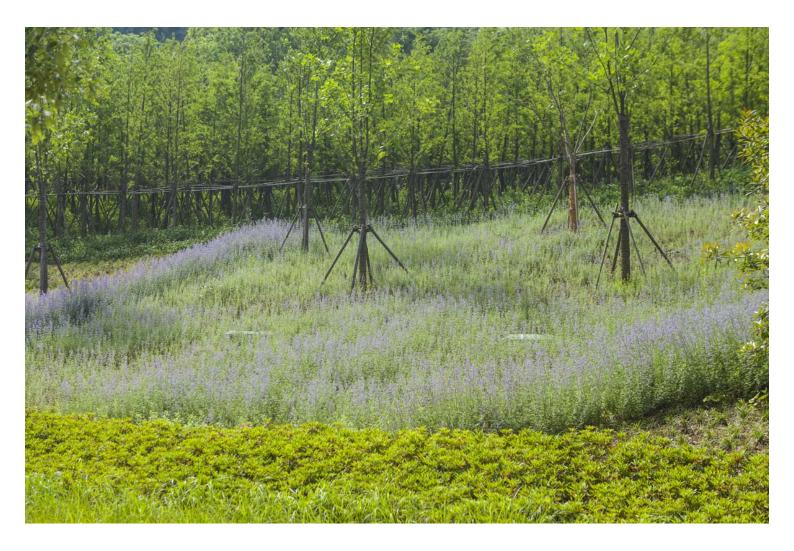

Nanjing Tangshan Geopark Museum https://urbannext.net/nanjing-tangshan-geopark-museum/

Nanjing Tangshan Geopark Museum https://urbannext.net/nanjing-tangshan-geopark-museum/

The feature gardens are inspired by the environmental characteristics of each period of the Paleozoic era. From the rocky microbial soil crust of the Cambrian landscape, through to the Silurian wetlands and Carboniferous swamp forest, the selection and detailing of counterpart plants and elements gives the 'prehistoric' gardens an essence of each time and place.

#### A Plan for Sustainable Tourism

The parkland design regenerates native vegetation and creates micro-ecosystems that will foster the local habitat. In the wider area, it introduces a cleansing bio-retention waterway that will treat site run-off to support the health of the natural environment and the sustainable operation of the park.