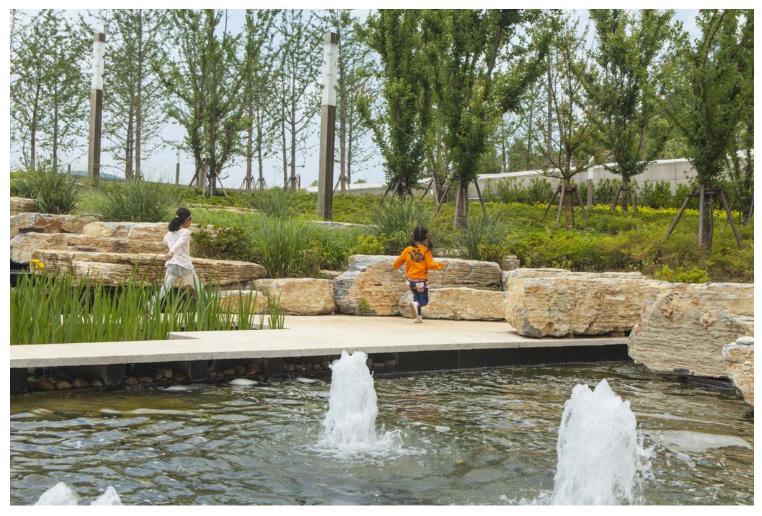

The arrival plaza and memory tower provide a gathering point, marking the start of each journey. From this space, visitors can embark on their own expedition to the museum, weaving through the feature gardens and along the climbing pathways that are embedded with carvings depicting the evolution of prehistoric life.

Nanjing Tangshan Geopark Museum https://urbannext.net/nanjing-tangshan-geopark-museum/

Nanjing Tangshan Geopark Museum https://urbannext.net/nanjing-tangshan-geopark-museum/

The feature gardens are inspired by the environmental characteristics of each period of the Paleozoic era. From the rocky microbial soil crust of the Cambrian landscape, through to the Silurian wetlands and Carboniferous swamp forest, the selection and detailing of counterpart plants and elements gives the 'prehistoric' gardens an essence of each time and place.