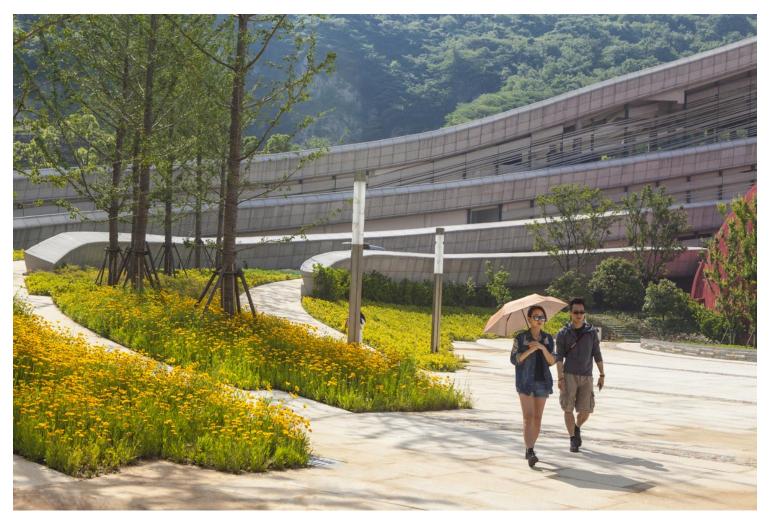

The arrival plaza and memory tower provide a gathering point, marking the start of each journey. From this space, visitors can embark on their own expedition to the museum, weaving through the feature gardens and along the climbing pathways that are embedded with carvings depicting the evolution of prehistoric life.

#### A Plan for Sustainable Tourism

The parkland design regenerates native vegetation and creates micro-ecosystems that will foster the local habitat. In the wider area, it introduces a cleansing bio-retention waterway that will treat site run-off to support the health of the natural environment and the sustainable operation of the park.