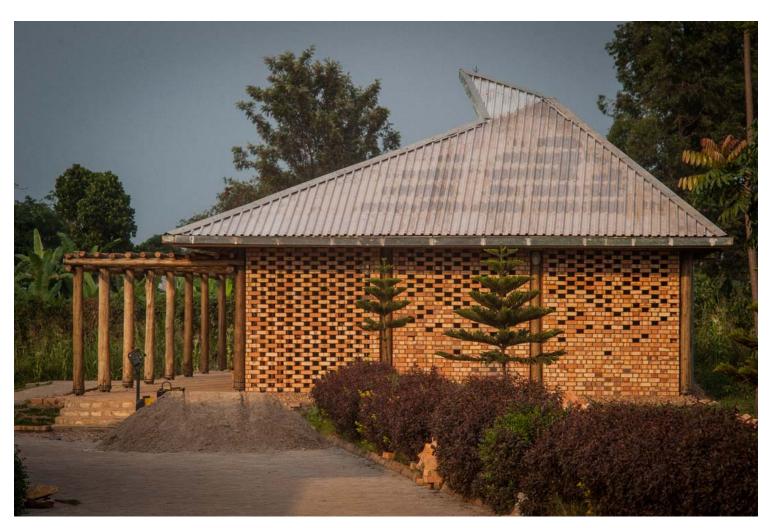

## urbanNext Lexicon

The Ross Langdon Health Education Centre is a small community hall located in the village of Mannya in Rakai, South-western Uganda. It provides space for about 150 people, sitting on simple clay tile steps, and for a speaker, standing on a small elevated platform. Adjacent to the hall is a room for private meetings and a store. At the front is a walkway covered by a pergola providing shade for informal gatherings and relaxation.

### urbanNext Lexicon

As good as we can tell in his absence, Ross envisioned the Health Education Centre as a small pavilion, entirely inward-looking and made of the most basic of building materials available in Southern Uganda: eucalyptus poles as the main structure with clay brick infills and clay tile floors. There are no windows, and instead the building envelop filters light in various ways; perforations in the brickwork, a gap between walls and roof, a high-level roof vent with skylight and 'Liters of Light' illuminating the stage area. The roof cover is made of zinc-al roof sheets supported by Eucalyptus trusses, and the ceiling is made of purpose-designed handmade 'Mukeka' reed mats.