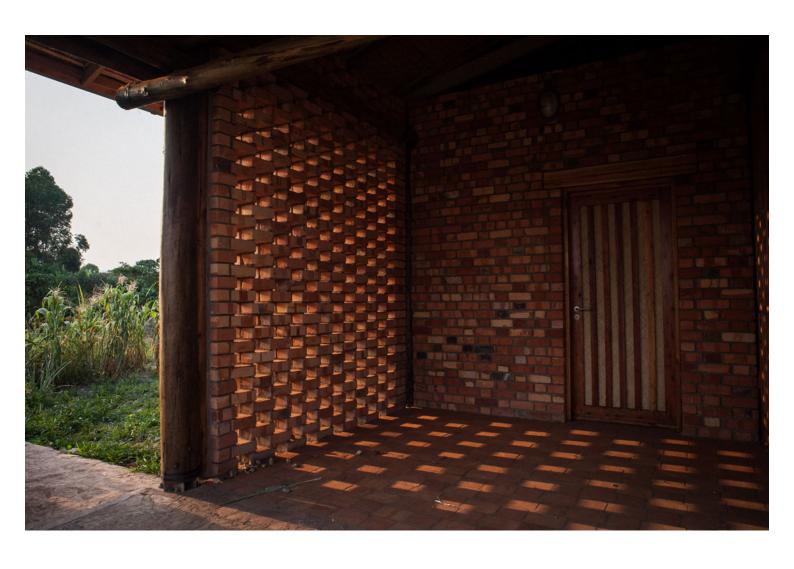

## urbanNext Lexicon

The Ross Langdon Health Education Centre is a small community hall located in the village of Mannya in Rakai, South-western Uganda. It provides space for about 150 people, sitting on simple clay tile steps, and for a speaker, standing on a small elevated platform. Adjacent to the hall is a room for private meetings and a store. At the front is a walkway covered by a pergola providing shade for informal gatherings and relaxation.

### urbanNext Lexicon

As good as we can tell in his absence, Ross envisioned the Health Education Centre as a small pavilion, entirely inward-looking and made of the most basic of building materials available in Southern Uganda: eucalyptus poles as the main structure with clay brick infills and clay tile floors. There are no windows, and instead the building envelop filters light in various ways; perforations in the brickwork, a gap between walls and roof, a high-level roof vent with skylight and 'Liters of Light' illuminating the stage area. The roof cover is made of zinc-al roof sheets supported by Eucalyptus trusses, and the ceiling is made of purpose-designed handmade 'Mukeka' reed mats.