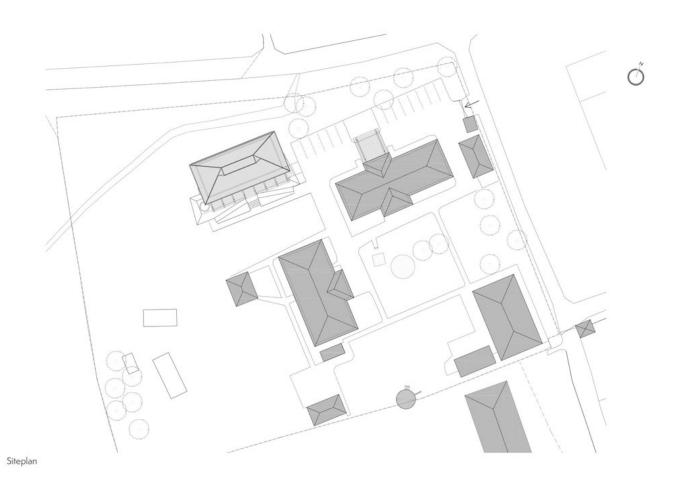

## urbanNext Lexicon

The Ross Langdon Health Education Centre is a small community hall located in the village of Mannya in Rakai, South-western Uganda. It provides space for about 150 people, sitting on simple clay tile steps, and for a speaker, standing on a small elevated platform. Adjacent to the hall is a room for private meetings and a store. At the front is a walkway covered by a pergola providing shade for informal gatherings and relaxation.