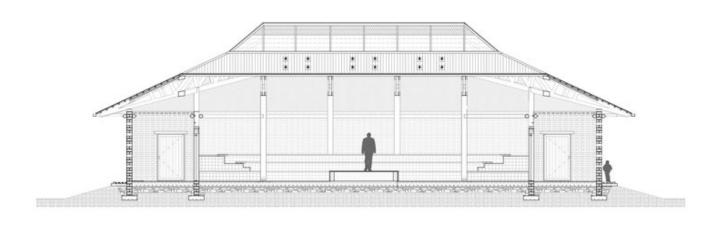

## urbanNext Lexicon

The Ross Langdon Health Education Centre is a small community hall located in the village of Mannya in Rakai, South-western Uganda. It provides space for about 150 people, sitting on simple clay tile steps, and for a speaker, standing on a small elevated platform. Adjacent to the hall is a room for private meetings and a store. At the front is a walkway covered by a pergola providing shade for informal gatherings and relaxation.

### urbanNext Lexicon

As good as we can tell in his absence, Ross envisioned the Health Education Centre as a small pavilion, entirely inward-looking and made of the most basic of building materials available in Southern Uganda: eucalyptus poles as the main structure with clay brick infills and clay tile floors. There are no windows, and instead the building envelop filters light in various ways; perforations in the brickwork, a gap between walls and roof, a high-level roof vent with skylight and 'Liters of Light' illuminating the stage area. The roof cover is made of zinc-al roof sheets supported by Eucalyptus trusses, and the ceiling is made of purpose-designed handmade 'Mukeka' reed mats.

Sections

Ross Langdon Health Education Centre https://urbannext.net/ross-langdon-health-education-centre/

Roof and ceiling details

Ross Langdon Health Education Centre https://urbannext.net/ross-langdon-health-education-centre/