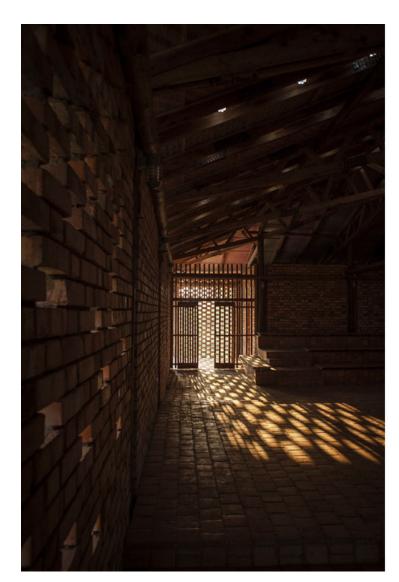

### urbanNext Lexicon

As good as we can tell in his absence, Ross envisioned the Health Education Centre as a small pavilion, entirely inward-looking and made of the most basic of building materials available in Southern Uganda: eucalyptus poles as the main structure with clay brick infills and clay tile floors. There are no windows, and instead the building envelop filters light in various ways; perforations in the brickwork, a gap between walls and roof, a high-level roof vent with skylight and 'Liters of Light' illuminating the stage area. The roof cover is made of zinc-al roof sheets supported by Eucalyptus trusses, and the ceiling is made of purpose-designed handmade 'Mukeka' reed mats.