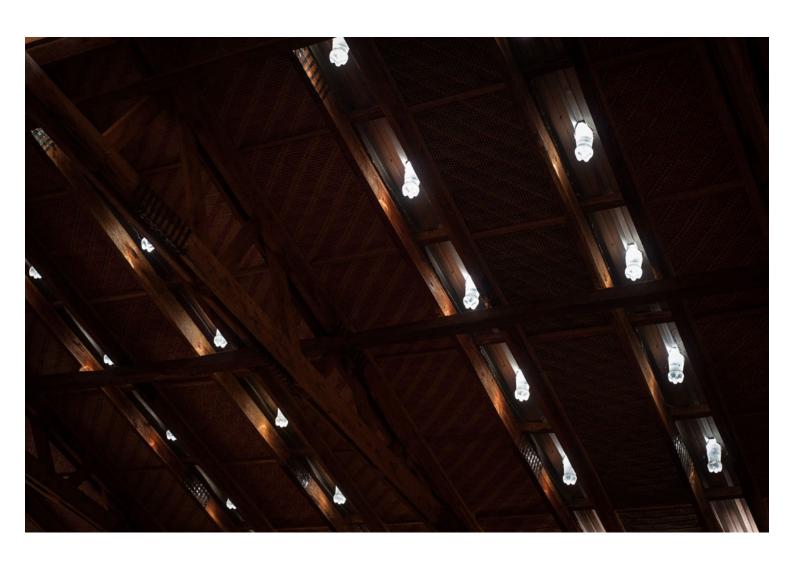

### urbanNext Lexicon

As good as we can tell in his absence, Ross envisioned the Health Education Centre as a small pavilion, entirely inward-looking and made of the most basic of building materials available in Southern Uganda: eucalyptus poles as the main structure with clay brick infills and clay tile floors. There are no windows, and instead the building envelop filters light in various ways; perforations in the brickwork, a gap between walls and roof, a high-level roof vent with skylight and 'Liters of Light' illuminating the stage area. The roof cover is made of zinc-al roof sheets supported by Eucalyptus trusses, and the ceiling is made of purpose-designed handmade 'Mukeka' reed mats.