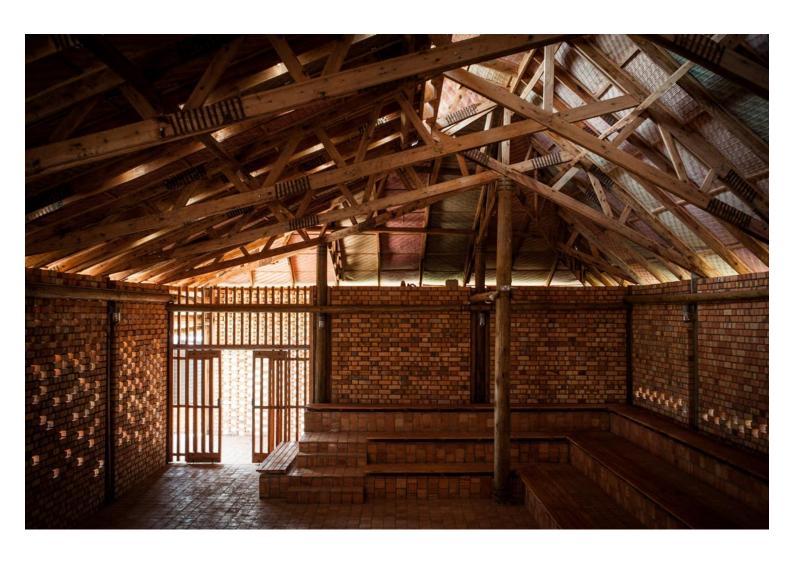

## urbanNext Lexicon

The Ross Langdon Health Education Centre is a small community hall located in the village of Mannya in Rakai, South-western Uganda. It provides space for about 150 people, sitting on simple clay tile steps, and for a speaker, standing on a small elevated platform. Adjacent to the hall is a room for private meetings and a store. At the front is a walkway covered by a pergola providing shade for informal gatherings and relaxation.

### urbanNext Lexicon

As good as we can tell in his absence, Ross envisioned the Health Education Centre as a small pavilion, entirely inward-looking and made of the most basic of building materials available in Southern Uganda: eucalyptus poles as the main structure with clay brick infills and clay tile floors. There are no windows, and instead the building envelop filters light in various ways; perforations in the brickwork, a gap between walls and roof, a high-level roof vent with skylight and 'Liters of Light' illuminating the stage area. The roof cover is made of zinc-al roof sheets supported by Eucalyptus trusses, and the ceiling is made of purpose-designed handmade 'Mukeka' reed mats.