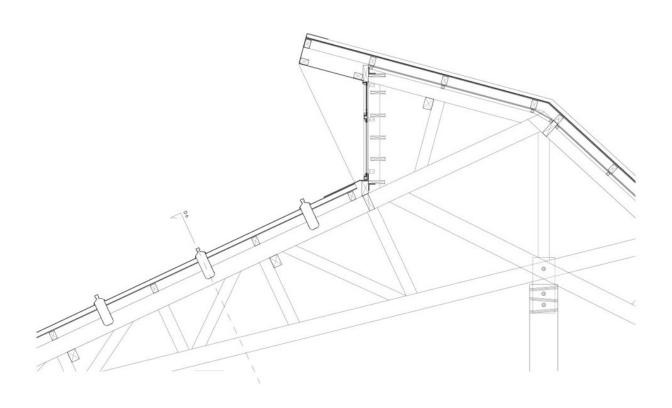

### urbanNext Lexicon

As good as we can tell in his absence, Ross envisioned the Health Education Centre as a small pavilion, entirely inward-looking and made of the most basic of building materials available in Southern Uganda: eucalyptus poles as the main structure with clay brick infills and clay tile floors. There are no windows, and instead the building envelop filters light in various ways; perforations in the brickwork, a gap between walls and roof, a high-level roof vent with skylight and 'Liters of Light' illuminating the stage area. The roof cover is made of zinc-al roof sheets supported by Eucalyptus trusses, and the ceiling is made of purpose-designed handmade 'Mukeka' reed mats.

Sections

Ross Langdon Health Education Centre https://urbannext.net/ross-langdon-health-education-centre/

Roof and ceiling details

Ross Langdon Health Education Centre https://urbannext.net/ross-langdon-health-education-centre/