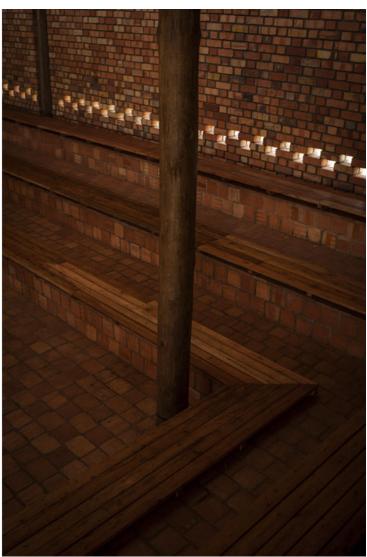

## urbanNext Lexicon

The Ross Langdon Health Education Centre is a small community hall located in the village of Mannya in Rakai, South-western Uganda. It provides space for about 150 people, sitting on simple clay tile steps, and for a speaker, standing on a small elevated platform. Adjacent to the hall is a room for private meetings and a store. At the front is a walkway covered by a pergola providing shade for informal gatherings and relaxation.

### urbanNext Lexicon

As good as we can tell in his absence, Ross envisioned the Health Education Centre as a small pavilion, entirely inward-looking and made of the most basic of building materials available in Southern Uganda: eucalyptus poles as the main structure with clay brick infills and clay tile floors. There are no windows, and instead the building envelop filters light in various ways; perforations in the brickwork, a gap between walls and roof, a high-level roof vent with skylight and 'Liters of Light' illuminating the stage area. The roof cover is made of zinc-al roof sheets supported by Eucalyptus trusses, and the ceiling is made of purpose-designed handmade 'Mukeka' reed mats.