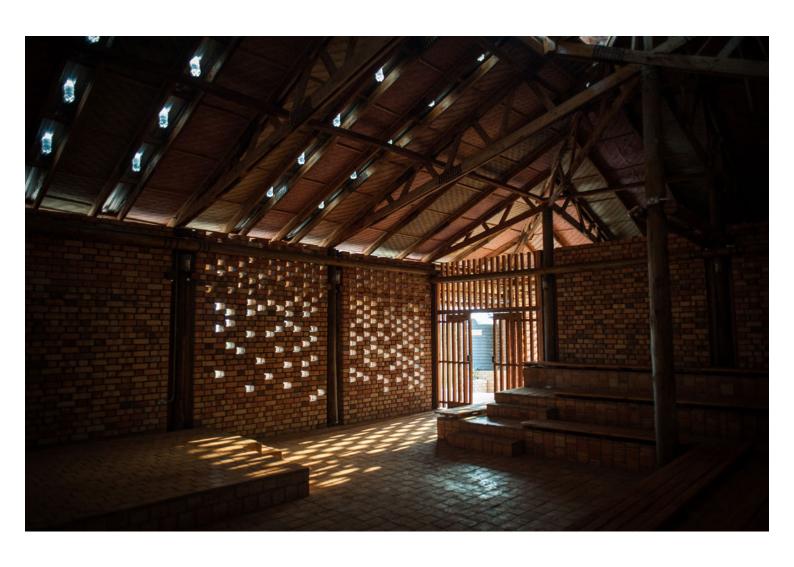

## urbanNext Lexicon

The Ross Langdon Health Education Centre is a small community hall located in the village of Mannya in Rakai, South-western Uganda. It provides space for about 150 people, sitting on simple clay tile steps, and for a speaker, standing on a small elevated platform. Adjacent to the hall is a room for private meetings and a store. At the front is a walkway covered by a pergola providing shade for informal gatherings and relaxation.

### urbanNext Lexicon

As good as we can tell in his absence, Ross envisioned the Health Education Centre as a small pavilion, entirely inward-looking and made of the most basic of building materials available in Southern Uganda: eucalyptus poles as the main structure with clay brick infills and clay tile floors. There are no windows, and instead the building envelop filters light in various ways; perforations in the brickwork, a gap between walls and roof, a high-level roof vent with skylight and 'Liters of Light' illuminating the stage area. The roof cover is made of zinc-al roof sheets supported by Eucalyptus trusses, and the ceiling is made of purpose-designed handmade 'Mukeka' reed mats.