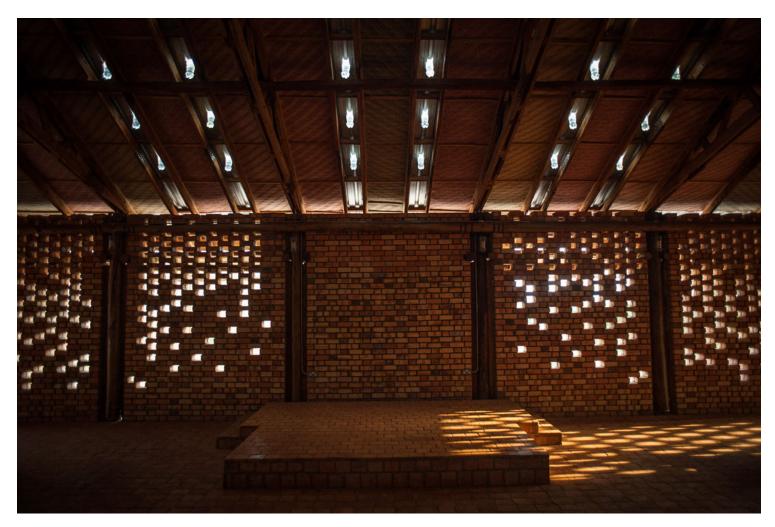

### urbanNext Lexicon

As good as we can tell in his absence, Ross envisioned the Health Education Centre as a small pavilion, entirely inward-looking and made of the most basic of building materials available in Southern Uganda: eucalyptus poles as the main structure with clay brick infills and clay tile floors. There are no windows, and instead the building envelop filters light in various ways; perforations in the brickwork, a gap between walls and roof, a high-level roof vent with skylight and 'Liters of Light' illuminating the stage area. The roof cover is made of zinc-al roof sheets supported by Eucalyptus trusses, and the ceiling is made of purpose-designed handmade 'Mukeka' reed mats.