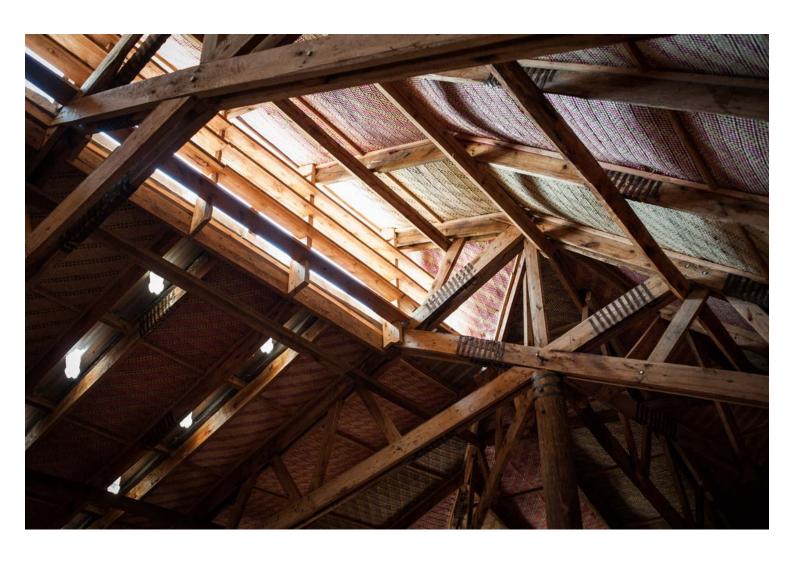

### urbanNext Lexicon

As good as we can tell in his absence, Ross envisioned the Health Education Centre as a small pavilion, entirely inward-looking and made of the most basic of building materials available in Southern Uganda: eucalyptus poles as the main structure with clay brick infills and clay tile floors. There are no windows, and instead the building envelop filters light in various ways; perforations in the brickwork, a gap between walls and roof, a high-level roof vent with skylight and 'Liters of Light' illuminating the stage area. The roof cover is made of zinc-al roof sheets supported by Eucalyptus trusses, and the ceiling is made of purpose-designed handmade 'Mukeka' reed mats.