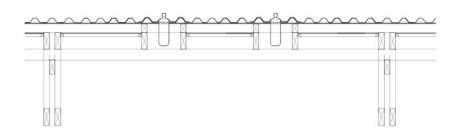

### urbanNext Lexicon

As good as we can tell in his absence, Ross envisioned the Health Education Centre as a small pavilion, entirely inward-looking and made of the most basic of building materials available in Southern Uganda: eucalyptus poles as the main structure with clay brick infills and clay tile floors. There are no windows, and instead the building envelop filters light in various ways; perforations in the brickwork, a gap between walls and roof, a high-level roof vent with skylight and 'Liters of Light' illuminating the stage area. The roof cover is made of zinc-al roof sheets supported by Eucalyptus trusses, and the ceiling is made of purpose-designed handmade 'Mukeka' reed mats.

Sections

Ross Langdon Health Education Centre https://urbannext.net/ross-langdon-health-education-centre/

Roof and ceiling details

Ross Langdon Health Education Centre https://urbannext.net/ross-langdon-health-education-centre/