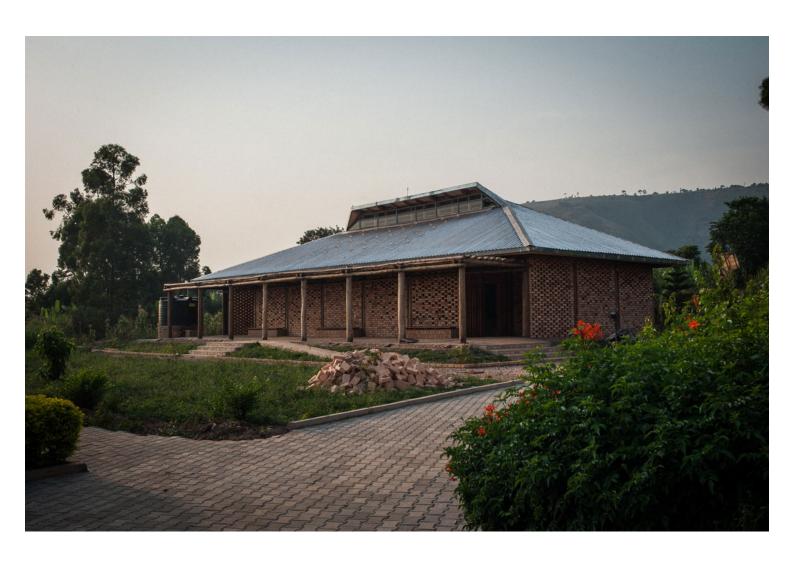

## urbanNext Lexicon

The Ross Langdon Health Education Centre is a small community hall located in the village of Mannya in Rakai, South-western Uganda. It provides space for about 150 people, sitting on simple clay tile steps, and for a speaker, standing on a small elevated platform. Adjacent to the hall is a room for private meetings and a store. At the front is a walkway covered by a pergola providing shade for informal gatherings and relaxation.

### urbanNext Lexicon

As good as we can tell in his absence, Ross envisioned the Health Education Centre as a small pavilion, entirely inward-looking and made of the most basic of building materials available in Southern Uganda: eucalyptus poles as the main structure with clay brick infills and clay tile floors. There are no windows, and instead the building envelop filters light in various ways; perforations in the brickwork, a gap between walls and roof, a high-level roof vent with skylight and 'Liters of Light' illuminating the stage area. The roof cover is made of zinc-al roof sheets supported by Eucalyptus trusses, and the ceiling is made of purpose-designed handmade 'Mukeka' reed mats.