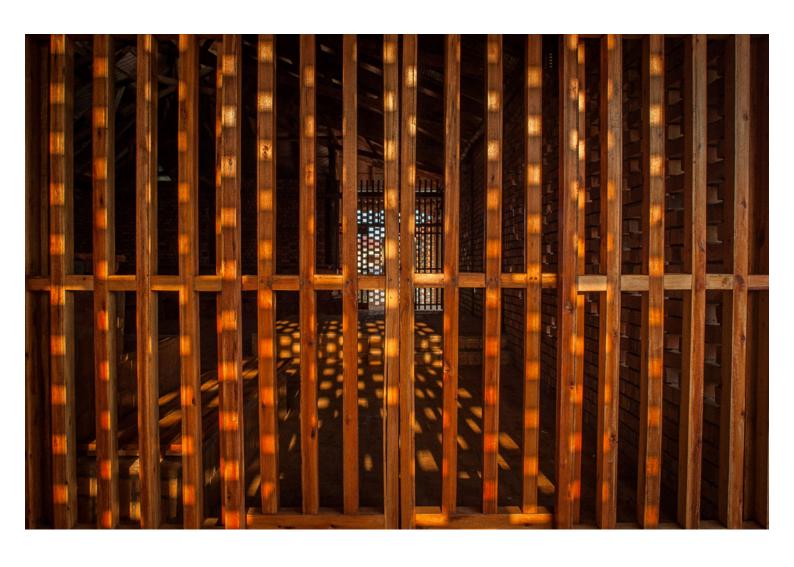

### urbanNext Lexicon

As good as we can tell in his absence, Ross envisioned the Health Education Centre as a small pavilion, entirely inward-looking and made of the most basic of building materials available in Southern Uganda: eucalyptus poles as the main structure with clay brick infills and clay tile floors. There are no windows, and instead the building envelop filters light in various ways; perforations in the brickwork, a gap between walls and roof, a high-level roof vent with skylight and 'Liters of Light' illuminating the stage area. The roof cover is made of zinc-al roof sheets supported by Eucalyptus trusses, and the ceiling is made of purpose-designed handmade 'Mukeka' reed mats.