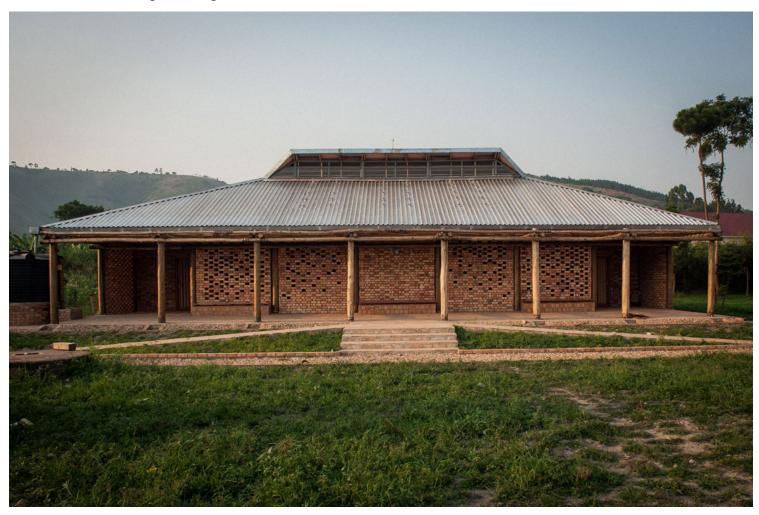

## urbanNext Lexicon

The Ross Langdon Health Education Centre is a small community hall located in the village of Mannya in Rakai, South-western Uganda. It provides space for about 150 people, sitting on simple clay tile steps, and for a speaker, standing on a small elevated platform. Adjacent to the hall is a room for private meetings and a store. At the front is a walkway covered by a pergola providing shade for informal gatherings and relaxation.

### urbanNext Lexicon

As good as we can tell in his absence, Ross envisioned the Health Education Centre as a small pavilion, entirely inward-looking and made of the most basic of building materials available in Southern Uganda: eucalyptus poles as the main structure with clay brick infills and clay tile floors. There are no windows, and instead the building envelop filters light in various ways; perforations in the brickwork, a gap between walls and roof, a high-level roof vent with skylight and 'Liters of Light' illuminating the stage area. The roof cover is made of zinc-al roof sheets supported by Eucalyptus trusses, and the ceiling is made of purpose-designed handmade 'Mukeka' reed mats.