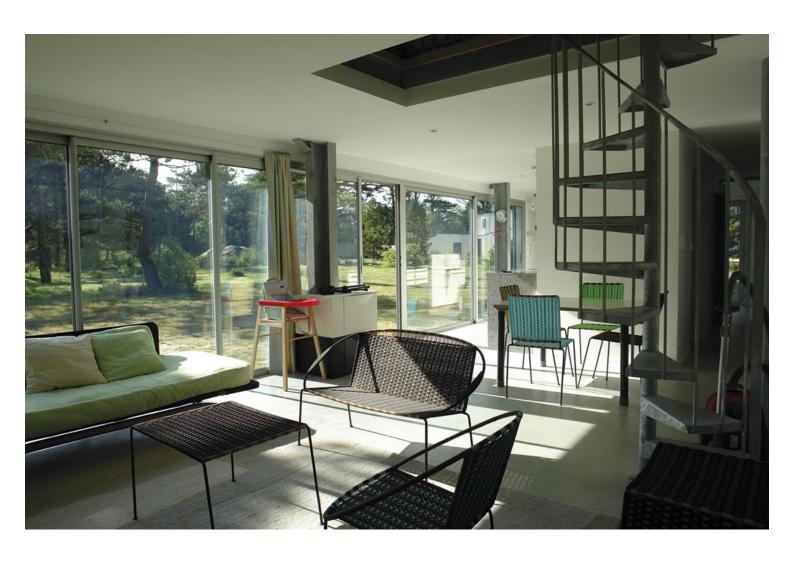

### urbanNext Lexicon

The house is inserted parallel to the lot's northern and southern limits, between the edge of a wood and a clearing. It is comprised of three separate buildings, arranged in the arc of a circle: the convex side faces north, exposed to bad weather and wind; the concave side faces south, creating a more private protected exterior space with good exposure. The three volumes all have the same dimensions, areas, shapes and heights; they only differ in their interior layout, the type of shell and how they are enclosed. Sliding shutters close off the façades. When they are open, they link the houses to one another, modifying the relationship between indoors and outdoors.