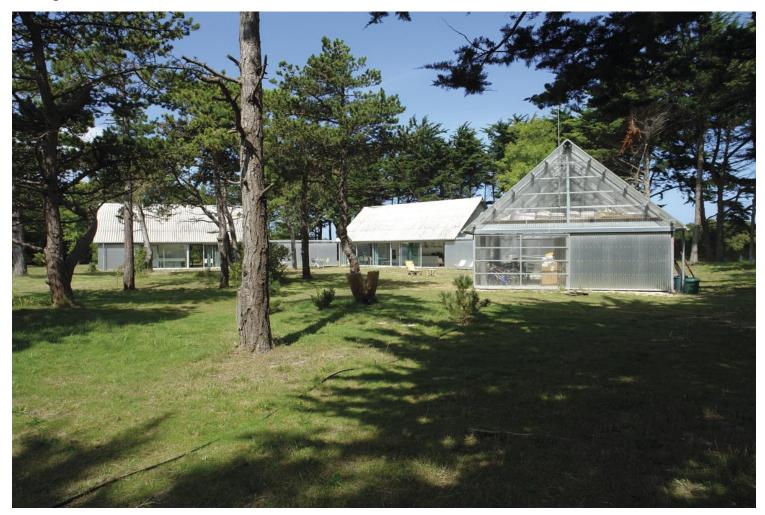

### urbanNext Lexicon

Keremma takes its name from the wife of Louis Rousseau who, in 1822, bought 300 hectares of dunes that he set about stabilizing. Today, most of the inhabitants of this place, northeast of Brest, are his descendants. This house's lot is located behind a dune a few dozen meters from the sea, which lies to the north. There are no views of the sea, but you can constantly sense its presence through sound, wind, and clouds.

### urbanNext Lexicon

The house is inserted parallel to the lot's northern and southern limits, between the edge of a wood and a clearing. It is comprised of three separate buildings, arranged in the arc of a circle: the convex side faces north, exposed to bad weather and wind; the concave side faces south, creating a more private protected exterior space with good exposure. The three volumes all have the same dimensions, areas, shapes and heights; they only differ in their interior layout, the type of shell and how they are enclosed. Sliding shutters close off the façades. When they are open, they link the houses to one another, modifying the relationship between indoors and outdoors.