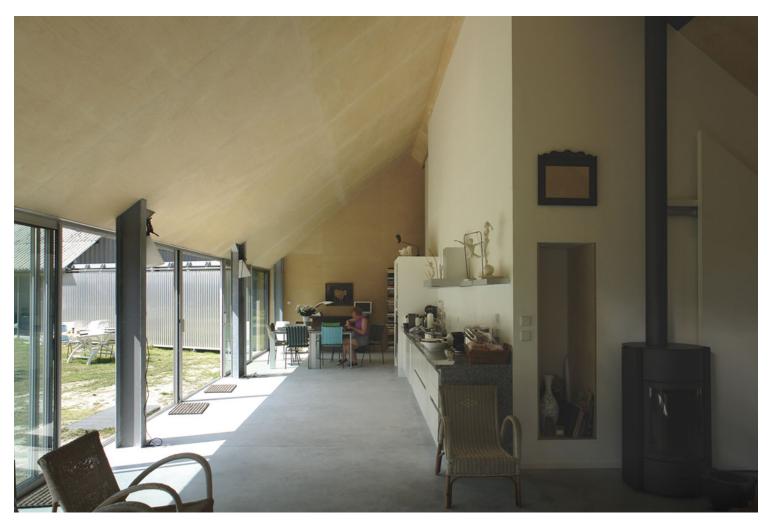

### urbanNext Lexicon

The house is inserted parallel to the lot's northern and southern limits, between the edge of a wood and a clearing. It is comprised of three separate buildings, arranged in the arc of a circle: the convex side faces north, exposed to bad weather and wind; the concave side faces south, creating a more private protected exterior space with good exposure. The three volumes all have the same dimensions, areas, shapes and heights; they only differ in their interior layout, the type of shell and how they are enclosed. Sliding shutters close off the façades. When they are open, they link the houses to one another, modifying the relationship between indoors and outdoors.