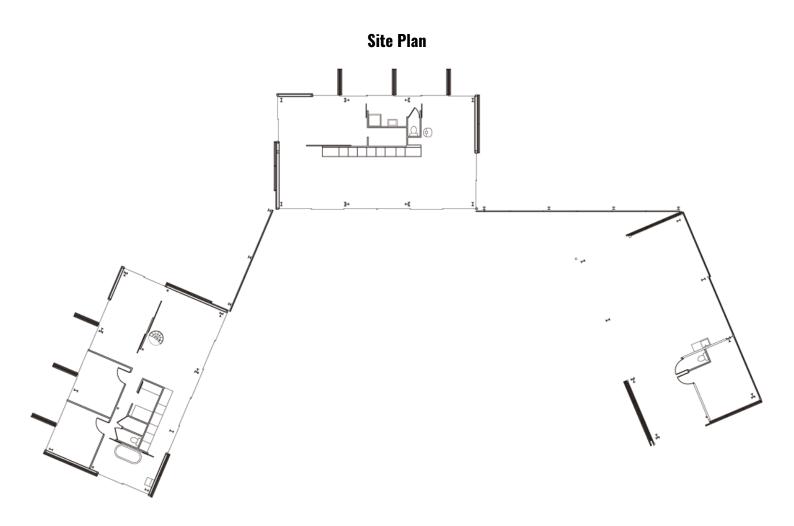

### urbanNext Lexicon

The house is inserted parallel to the lot's northern and southern limits, between the edge of a wood and a clearing. It is comprised of three separate buildings, arranged in the arc of a circle: the convex side faces north, exposed to bad weather and wind; the concave side faces south, creating a more private protected exterior space with good exposure. The three volumes all have the same dimensions, areas, shapes and heights; they only differ in their interior layout, the type of shell and how they are enclosed. Sliding shutters close off the façades. When they are open, they link the houses to one another, modifying the relationship between indoors and outdoors.

## urbanNext Lexicon

**Plans** 