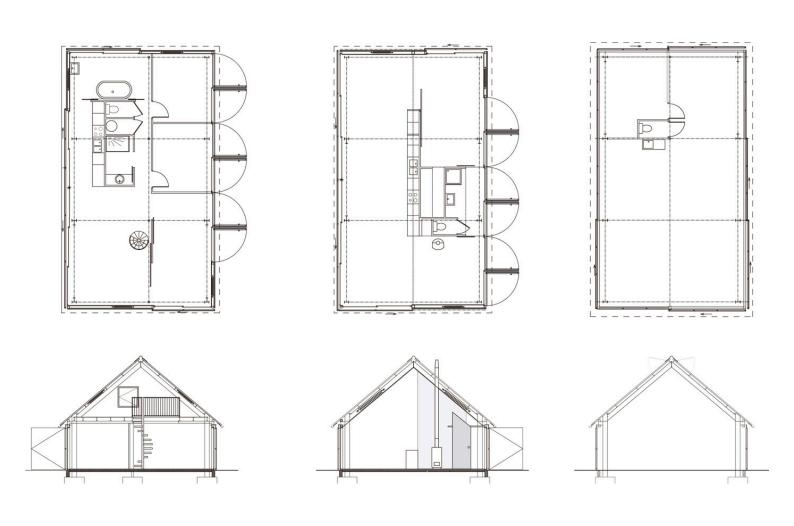

### urbanNext Lexicon

The house is inserted parallel to the lot's northern and southern limits, between the edge of a wood and a clearing. It is comprised of three separate buildings, arranged in the arc of a circle: the convex side faces north, exposed to bad weather and wind; the concave side faces south, creating a more private protected exterior space with good exposure. The three volumes all have the same dimensions, areas, shapes and heights; they only differ in their interior layout, the type of shell and how they are enclosed. Sliding shutters close off the façades. When they are open, they link the houses to one another, modifying the relationship between indoors and outdoors.

## urbanNext Lexicon

**Plans** 

### urbanNext Lexicon

House in Keremma https://urbannext.net/house-in-keremma/

**Plans & Sections** 

Extract from coming soon

**Total Singular Housing** 

**Related publications:** 