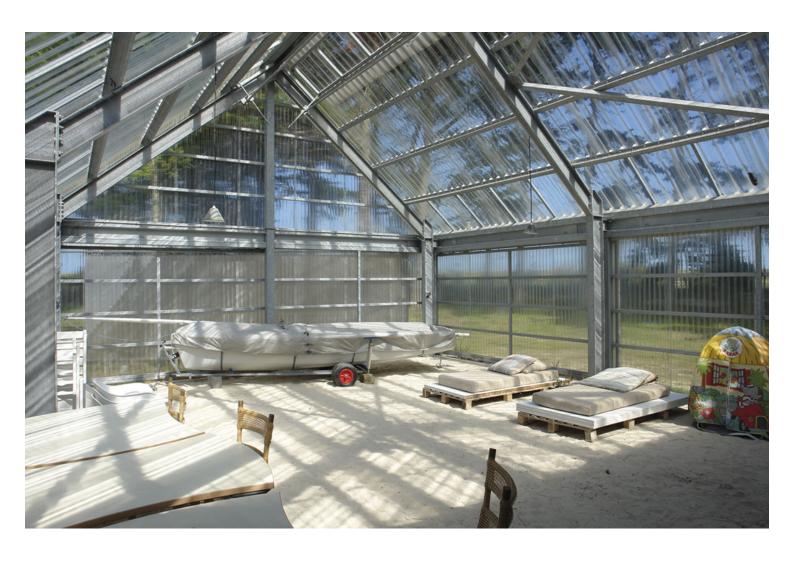

### urbanNext Lexicon

The house is inserted parallel to the lot's northern and southern limits, between the edge of a wood and a clearing. It is comprised of three separate buildings, arranged in the arc of a circle: the convex side faces north, exposed to bad weather and wind; the concave side faces south, creating a more private protected exterior space with good exposure. The three volumes all have the same dimensions, areas, shapes and heights; they only differ in their interior layout, the type of shell and how they are enclosed. Sliding shutters close off the façades. When they are open, they link the houses to one another, modifying the relationship between indoors and outdoors.