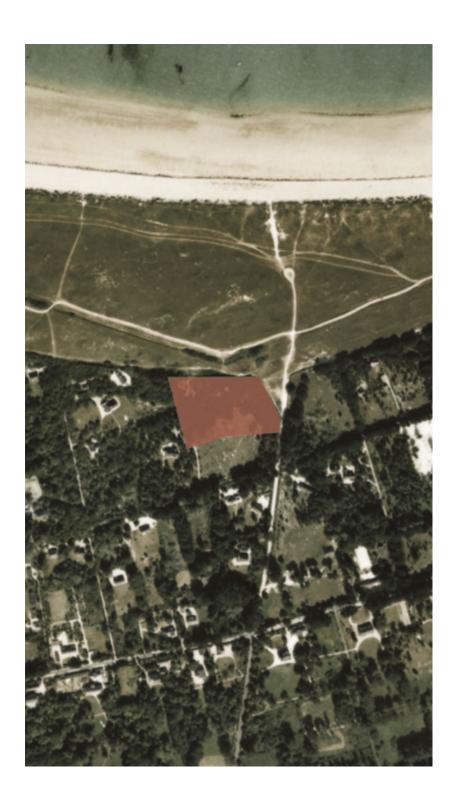

### urbanNext Lexicon

Keremma takes its name from the wife of Louis Rousseau who, in 1822, bought 300 hectares of dunes that he set about stabilizing. Today, most of the inhabitants of this place, northeast of Brest, are his descendants. This house's lot is located behind a dune a few dozen meters from the sea, which lies to the north. There are no views of the sea, but you can constantly sense its presence through sound, wind, and clouds.