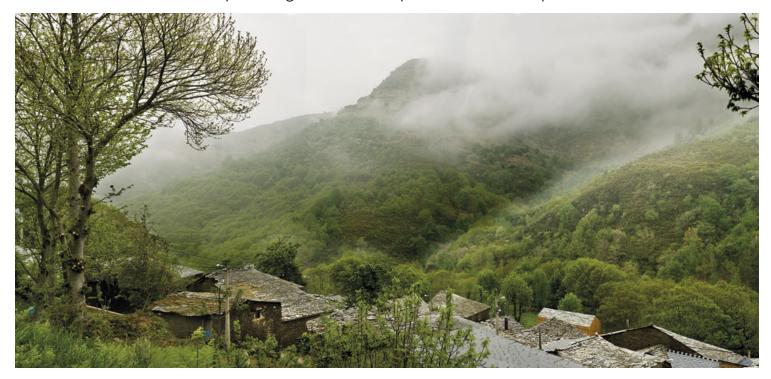

## urbanNext Lexicon

The Serra do Courel, has a unique rhythm, and smells and colors all its own. It also boasts exceptional flora and unspoiled mountain villages, one of which is Paderne. Set in the middle of this exceptional landscape, there was an old "palleiro" (hayloft). The crude existing construction was torn down, leaving only the thick stone walls at the base, which were used to build a new wooden structure. The bedrooms were set up on the lower level, between the masonry walls. The living room was built above them, providing views of the spectacular landscape.