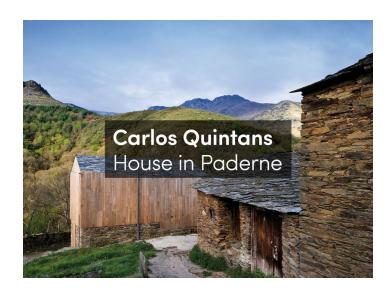

### **HOUSE IN PADERNE**

Posted on January 26, 2016 by Urban UrbanNext

Categories: <u>Carlos Quintans</u>, <u>Low Density</u>, <u>Project</u>, <u>Territory and mobility</u>, <u>Total Singular</u> <u>Housing</u>

## urbanNext Lexicon

The Serra do Courel, has a unique rhythm, and smells and colors all its own. It also boasts exceptional flora and unspoiled mountain villages, one of which is Paderne. Set in the middle of this exceptional landscape, there was an old "palleiro" (hayloft). The crude existing construction was torn down, leaving only the thick stone walls at the base, which were used to build a new wooden structure. The bedrooms were set up on the lower level, between the masonry walls. The living room was built above them, providing views of the spectacular landscape.