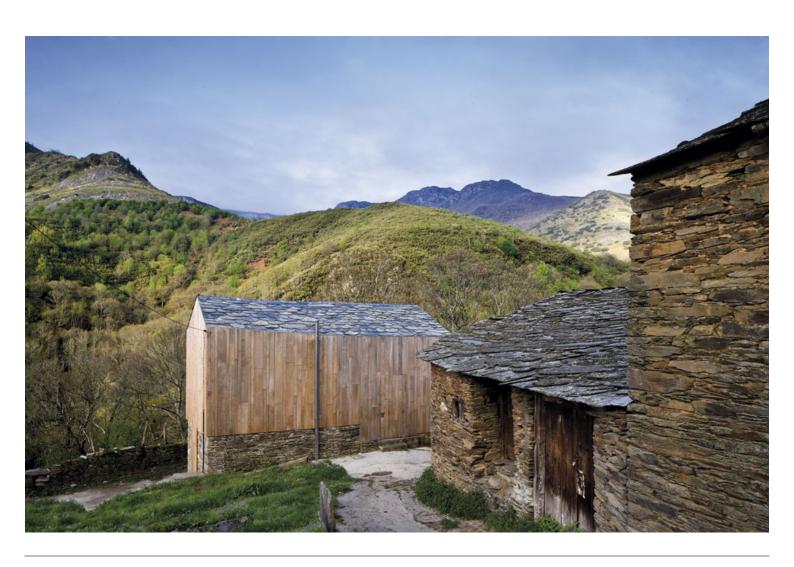

## urbanNext Lexicon

The Serra do Courel, has a unique rhythm, and smells and colors all its own. It also boasts exceptional flora and unspoiled mountain villages, one of which is Paderne. Set in the middle of this exceptional landscape, there was an old "palleiro" (hayloft). The crude existing construction was torn down, leaving only the thick stone walls at the base, which were used to build a new wooden structure. The bedrooms were set up on the lower level, between the masonry walls. The living room was built above them, providing views of the spectacular landscape.

## urbanNext Lexicon

The roof reuses the slate from the previous building, taking advantage of its broad dimensions and rough texture. The chestnut façades are a typical feature of buildings in the area. Although the construction was undertaken using traditional materials, the associated formal abstraction lends them a more contemporary reading.