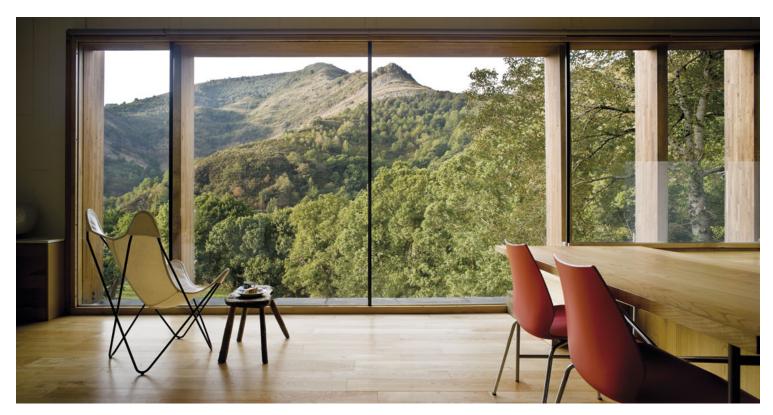

## urbanNext Lexicon

The Serra do Courel, has a unique rhythm, and smells and colors all its own. It also boasts exceptional flora and unspoiled mountain villages, one of which is Paderne. Set in the middle of this exceptional landscape, there was an old "palleiro" (hayloft). The crude existing construction was torn down, leaving only the thick stone walls at the base, which were used to build a new wooden structure. The bedrooms were set up on the lower level, between the masonry walls. The living room was built above them, providing views of the spectacular landscape.