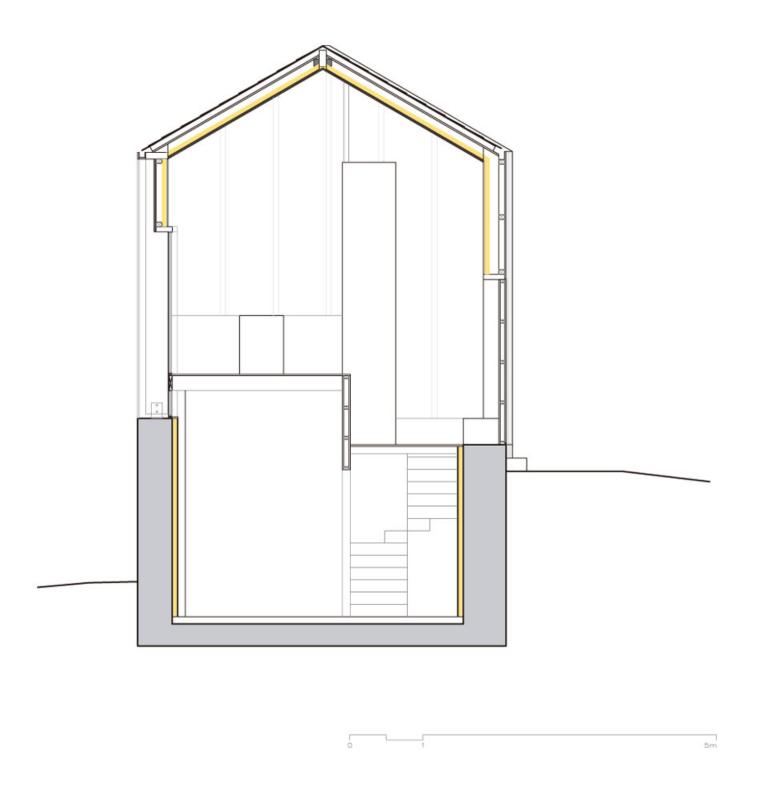

#### **Section**

#### **Longitudinal section**

The house is organized in a spiral, which is accessed at the mid-point. The continuous space on the upper floor is split by two changes in height, which creates a certain amount of privacy in the entryway, and later exhibits the forcefulness of the landscape. The project consisted in defining a number of uses, though they do not correspond with the physical limits.