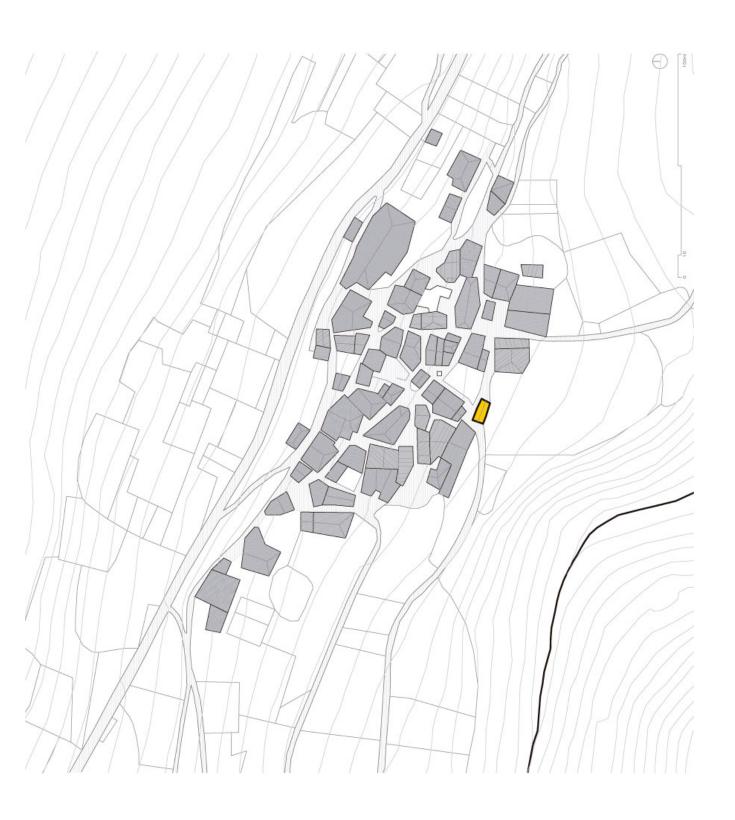

unctional space, Natural dialogue, Natural metaphor, Nature, Project, Return to nature, Slate, Spain, Territorial Approach, Total, Wood

## urbanNext Lexicon

The Serra do Courel, has a unique rhythm, and smells and colors all its own. It also boasts exceptional flora and unspoiled mountain villages, one of which is Paderne. Set in the middle of this exceptional landscape, there was an old "palleiro" (hayloft). The crude existing construction was torn down, leaving only the thick stone walls at the base, which were used to build a new wooden structure. The bedrooms were set up on the lower level, between the masonry walls. The living room was built above them, providing views of the spectacular landscape.



House in Paderne https://urbannext.net/house-in-paderne/



## urbanNext Lexicon



#### **Site Plan**





**Plans** 

# urbanNext Lexicon



#### **Section**



#### **Longitudinal section**

The house is organized in a spiral, which is accessed at the mid-point. The continuous space on the upper floor is split by two changes in height, which creates a certain amount of privacy in the entryway, and later exhibits the forcefulness of the landscape. The project consisted in defining a number of uses, though they do not correspond with the physical limits.

# urbanNext Lexicon



## urbanNext Lexicon



The roof reuses the slate from the previous building, taking advantage of its broad dimensions and rough texture. The chestnut façades are a typical feature of buildings in the area. Although the construction was undertaken using traditional materials, the associated form