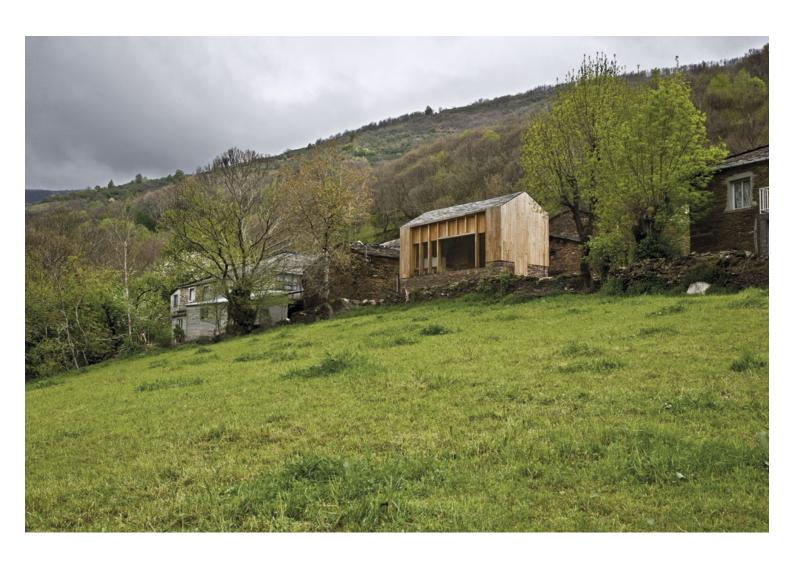

## urbanNext Lexicon

The Serra do Courel, has a unique rhythm, and smells and colors all its own. It also boasts exceptional flora and unspoiled mountain villages, one of which is Paderne. Set in the middle of this exceptional landscape, there was an old "palleiro" (hayloft). The crude existing construction was torn down, leaving only the thick stone walls at the base, which were used to build a new wooden structure. The bedrooms were set up on the lower level, between the masonry walls. The living room was built above them, providing views of the spectacular landscape.

## urbanNext Lexicon

The roof reuses the slate from the previous building, taking advantage of its broad dimensions and rough texture. The chestnut façades are a typical feature of buildings in the area. Although the construction was undertaken using traditional materials, the associated formal abstraction lends them a more contemporary reading.