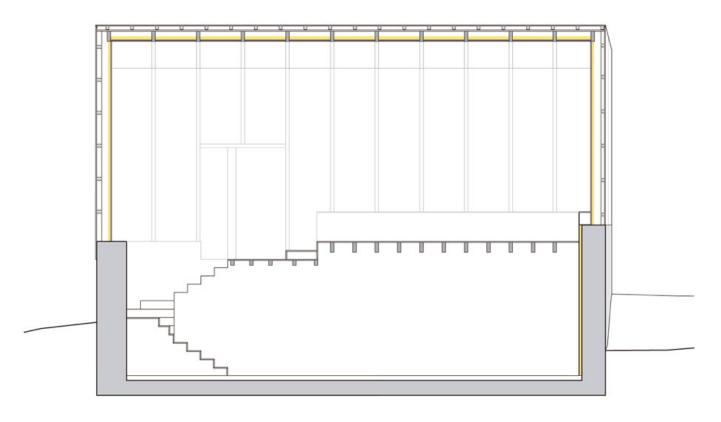

#### **Longitudinal section**

The house is organized in a spiral, which is accessed at the mid-point. The continuous space on the upper floor is split by two changes in height, which creates a certain amount of privacy in the entryway, and later exhibits the forcefulness of the landscape. The project consisted in defining a number of uses, though they do not correspond with the physical limits.