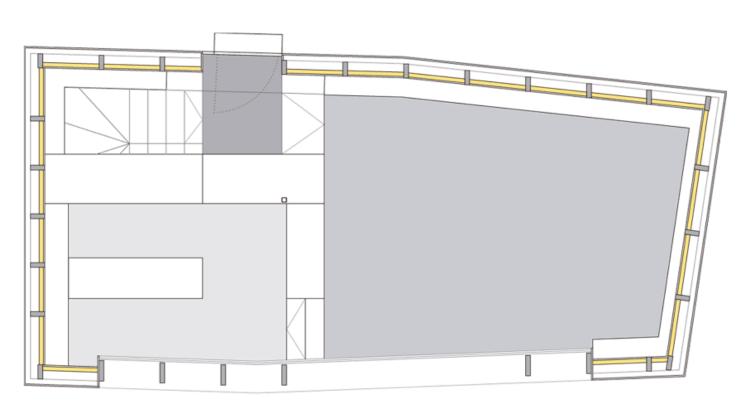

al dialogue, Natural metaphor, Nature, Project, Return to nature, Slate, Spain, Territorial Approach, Total, Wood

## urbanNext Lexicon

The Serra do Courel, has a unique rhythm, and smells and colors all its own. It also boasts exceptional flora and unspoiled mountain villages, one of which is Paderne. Set in the middle of this exceptional landscape, there was an old "palleiro" (hayloft). The crude existing construction was torn down, leaving only the thick stone walls at the base, which were used to build a new wooden structure. The bedrooms were set up on the lower level, between the masonry walls. The living room was built above them, providing views of the spectacular landscape.



House in Paderne https://urbannext.net/house-in-paderne/



## urbanNext Lexicon



#### **Site Plan**





**Plans** 

# urbanNext Lexicon



#### **Section**



#### **Longitudinal section**

The house is organized in a spiral, which is accessed at the mid-point. The continuous space on the upper floor is split by two changes in height, which creates a certain amount of privacy in the entryway, and later exhibits the forcefulness of the landscape. The project consisted in defining a number of uses, though they do not correspond with the physical limits.

# urbanNext Lexicon



## urbanNext Lexicon



The roof reuses the slate from the previous building, taking advantage of its broad dimensions and rough texture. The chestnut façades are a typical feature of buildings in the area. Although the construction was undertaken using traditional materials, the associated formal abstraction lends t