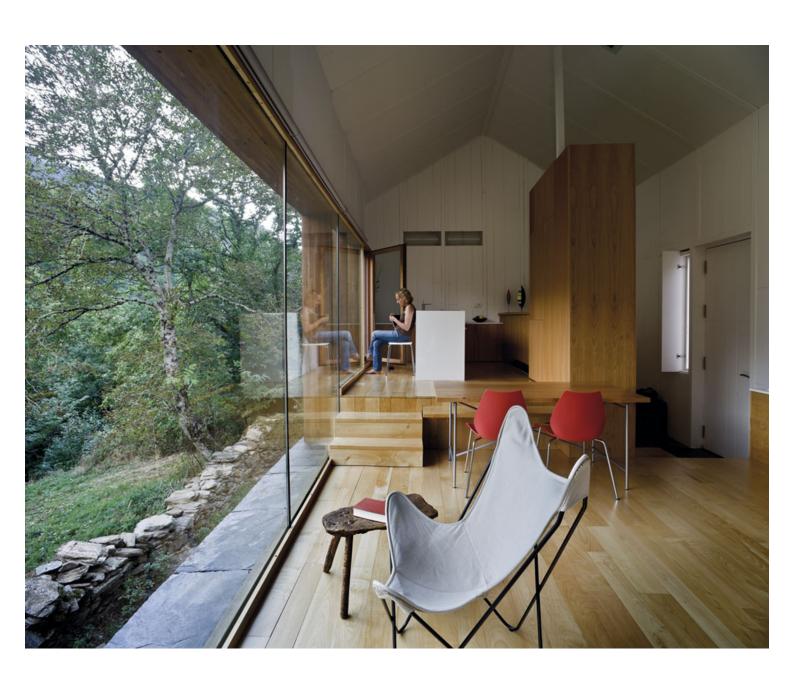

## urbanNext Lexicon

The Serra do Courel, has a unique rhythm, and smells and colors all its own. It also boasts exceptional flora and unspoiled mountain villages, one of which is Paderne. Set in the middle of this exceptional landscape, there was an old "palleiro" (hayloft). The crude existing construction was torn down, leaving only the thick stone walls at the base, which were used to build a new wooden structure. The bedrooms were set up on the lower level, between the masonry walls. The living room was built above them, providing views of the spectacular landscape.

#### **Longitudinal section**

The house is organized in a spiral, which is accessed at the mid-point. The continuous space on the upper floor is split by two changes in height, which creates a certain amount of privacy in the entryway, and later exhibits the forcefulness of the landscape. The project consisted in defining a number of uses, though they do not correspond with the physical limits.