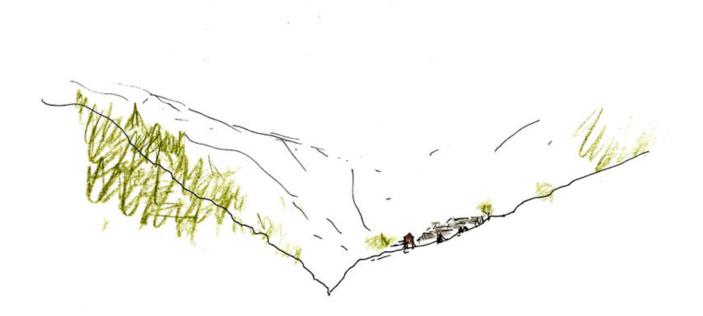

## urbanNext Lexicon

The Serra do Courel, has a unique rhythm, and smells and colors all its own. It also boasts exceptional flora and unspoiled mountain villages, one of which is Paderne. Set in the middle of this exceptional landscape, there was an old "palleiro" (hayloft). The crude existing construction was torn down, leaving only the thick stone walls at the base, which were used to build a new wooden structure. The bedrooms were set up on the lower level, between the masonry walls. The living room was built above them, providing views of the spectacular landscape.