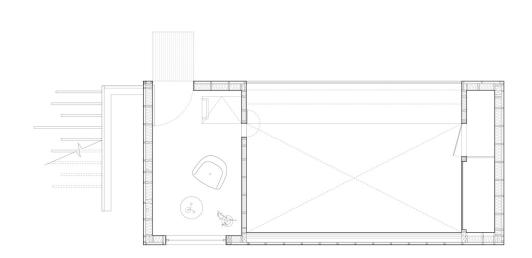

### urbanNext Lexicon

The loft space, with a window out towards the trees as well as down to the living space, is accessed by a ladder that tucks in to the wall. The bathroom is split into two smaller rooms – a toilet/sink and a forest-green tiled shower room with a glass door out to the tree covered hillside. The ADU is currently being used by the owners as their vacation cabin while their main house is being renovated.