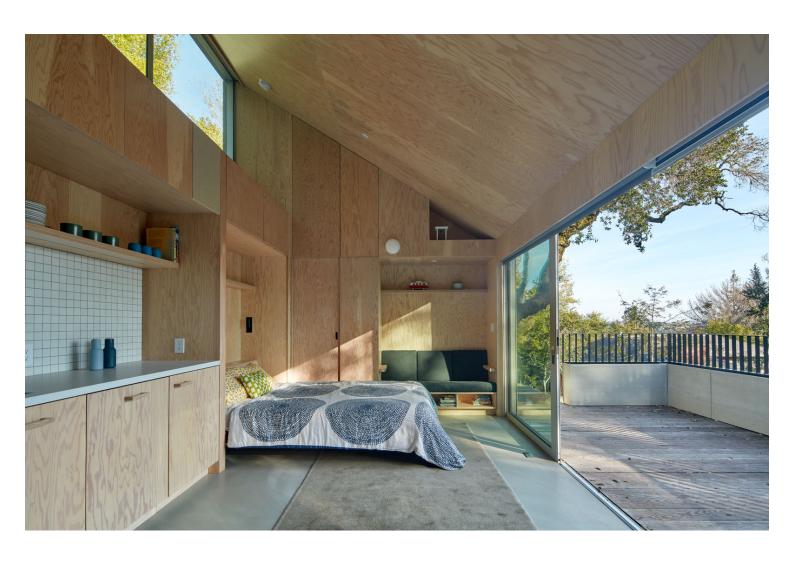

### urbanNext Lexicon

The building's sharply angled roofline mirrors the slope of the site and gives a high clerestory window light above the cabinetry wall, while a playful flip in the roof provides a punched window from the loft viewing the trees. Cement board was used to provide a fire resistant cladding in the wooded hillside, and also for ease of maintenance.

### urbanNext Lexicon

Due to the incredibly steep hillside, a deck was added on the front of the ADU to add more usable exterior space to take advantage of the mild California climate, essentially doubling the ADU's usable area. Designing for the utmost effective square feet (411 sq.ft. / 38 square meters), flexible programming was deployed: a rolling kitchen island can be moved in or outside when space or utility is needed, and a murphy bed hides in the wall during the day and folds down at night for sleeping.