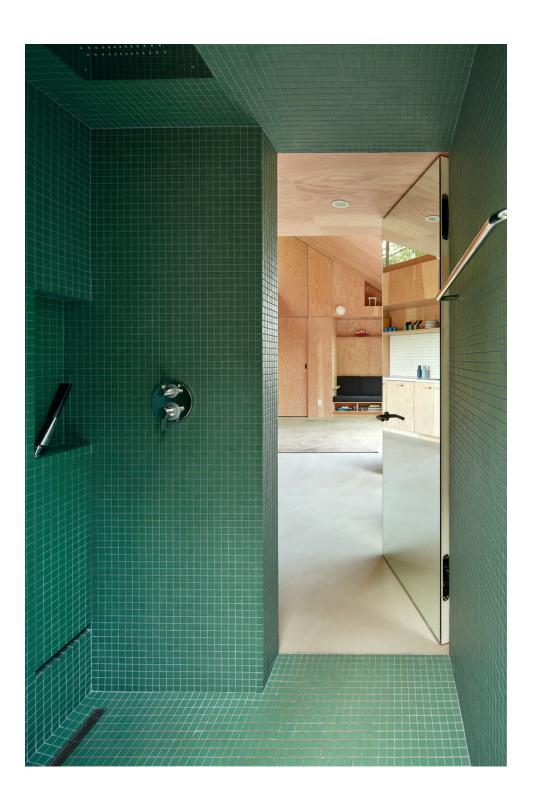

### urbanNext Lexicon

The loft space, with a window out towards the trees as well as down to the living space, is accessed by a ladder that tucks in to the wall. The bathroom is split into two smaller rooms – a toilet/sink and a forest-green tiled shower room with a glass door out to the tree covered hillside. The ADU is currently being used by the owners as their vacation cabin while their main house is being renovated.