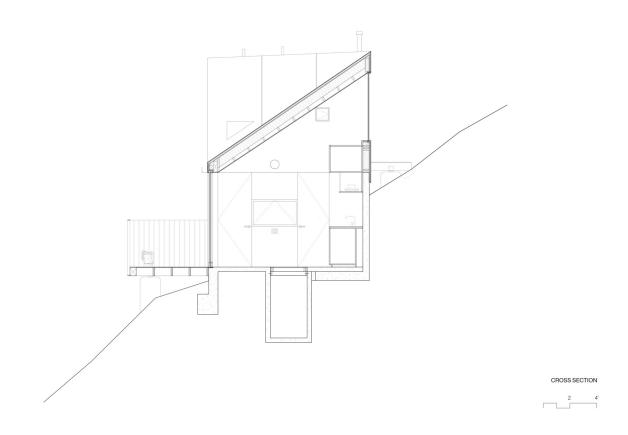

### urbanNext Lexicon

The building's sharply angled roofline mirrors the slope of the site and gives a high clerestory window light above the cabinetry wall, while a playful flip in the roof provides a punched window from the loft viewing the trees. Cement board was used to provide a fire resistant cladding in the wooded hillside, and also for ease of maintenance.

### urbanNext Lexicon

Due to the incredibly steep hillside, a deck was added on the front of the ADU to add more usable exterior space to take advantage of the mild California climate, essentially doubling the ADU's usable area. Designing for the utmost effective square feet (411 sq.ft. / 38 square meters), flexible programming was deployed: a rolling kitchen island can be moved in or outside when space or utility is needed, and a murphy bed hides in the wall during the day and folds down at night for sleeping.