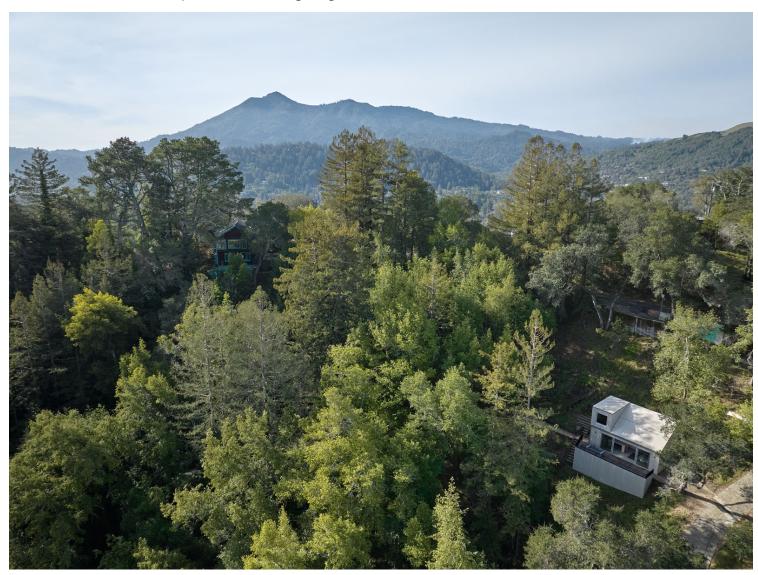

## urbanNext Lexicon

To create a small guesthouse and rental unit on a steep hillside property in Marin County CA, Mork-Ulnes Architects took the foundation from an old garage and built a new Accessory Dwelling Unit (ADU) on the exact footprint of the old garage.

### urbanNext Lexicon

The building's sharply angled roofline mirrors the slope of the site and gives a high clerestory window light above the cabinetry wall, while a playful flip in the roof provides a punched window from the loft viewing the trees. Cement board was used to provide a fire resistant cladding in the wooded hillside, and also for ease of maintenance.