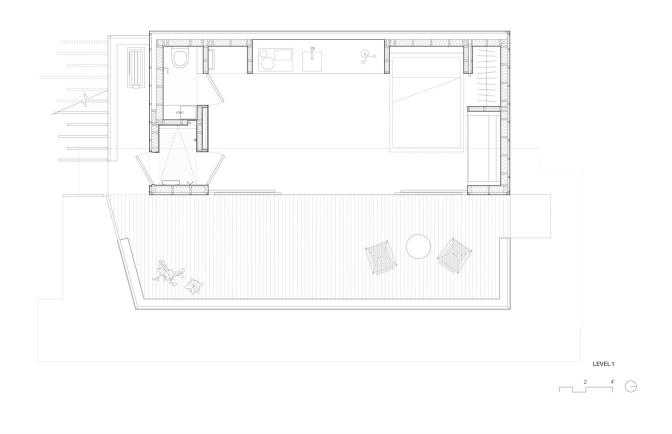

## urbanNext Lexicon

To create a small guesthouse and rental unit on a steep hillside property in Marin County CA, Mork-Ulnes Architects took the foundation from an old garage and built a new Accessory Dwelling Unit (ADU) on the exact footprint of the old garage.

### urbanNext Lexicon

The building's sharply angled roofline mirrors the slope of the site and gives a high clerestory window light above the cabinetry wall, while a playful flip in the roof provides a punched window from the loft viewing the trees. Cement board was used to provide a fire resistant cladding in the wooded hillside, and also for ease of maintenance.

### urbanNext Lexicon

Due to the incredibly steep hillside, a deck was added on the front of the ADU to add more usable exterior space to take advantage of the mild California climate, essentially doubling the ADU's usable area. Designing for the utmost effective square feet (411 sq.ft. / 38 square meters), flexible programming was deployed: a rolling kitchen island can be moved in or outside when space or utility is needed, and a murphy bed hides in the wall during the day and folds down at night for sleeping.

### urbanNext Lexicon

The loft space, with a window out towards the trees as well as down to the living space, is accessed by a ladder that tucks in to the wall. The bathroom is split into two smaller rooms – a toilet/sink and a forest-green tiled shower room with a glass door out to the tree covered hillside. The ADU is currently being used by the owners as their vacation cabin while their main house is being renovated.