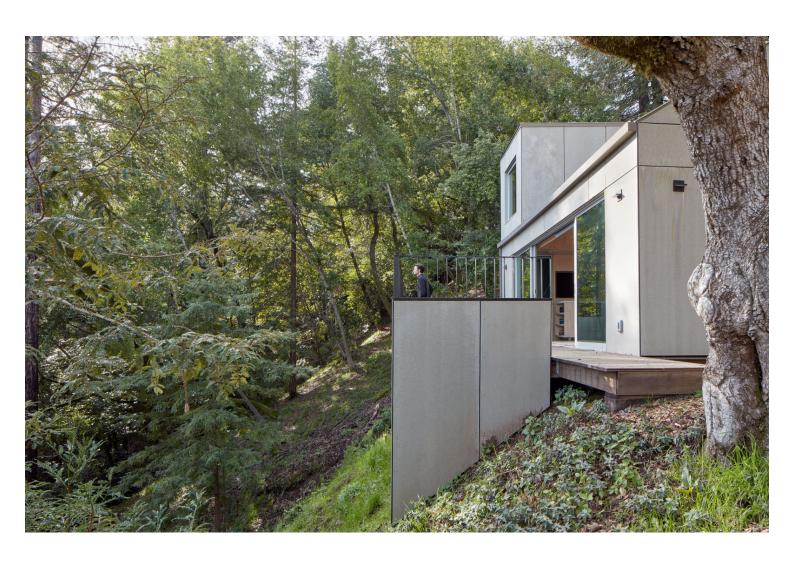

### urbanNext Lexicon

The building's sharply angled roofline mirrors the slope of the site and gives a high clerestory window light above the cabinetry wall, while a playful flip in the roof provides a punched window from the loft viewing the trees. Cement board was used to provide a fire resistant cladding in the wooded hillside, and also for ease of maintenance.

### urbanNext Lexicon

Due to the incredibly steep hillside, a deck was added on the front of the ADU to add more usable exterior space to take advantage of the mild California climate, essentially doubling the ADU's usable area. Designing for the utmost effective square feet (411 sq.ft. / 38 square meters), flexible programming was deployed: a rolling kitchen island can be moved in or outside when space or utility is needed, and a murphy bed hides in the wall during the day and folds down at night for sleeping.