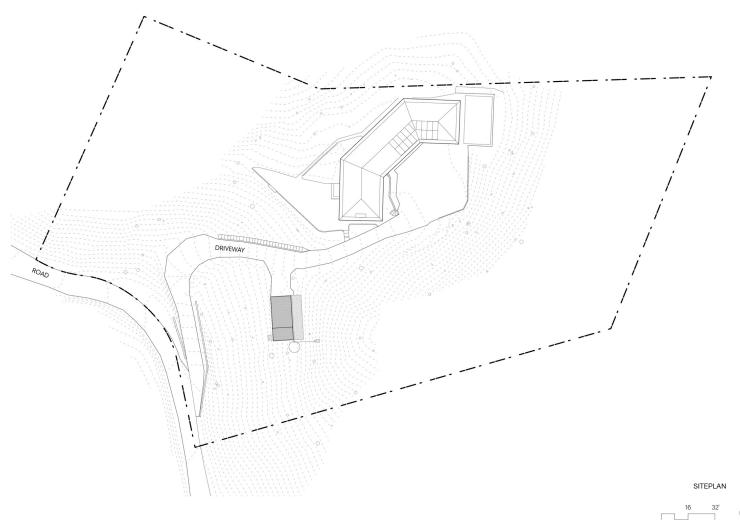

## urbanNext Lexicon

To create a small guesthouse and rental unit on a steep hillside property in Marin County CA, Mork-Ulnes Architects took the foundation from an old garage and built a new Accessory Dwelling Unit (ADU) on the exact footprint of the old garage.

### urbanNext Lexicon

Due to the incredibly steep hillside, a deck was added on the front of the ADU to add more usable exterior space to take advantage of the mild California climate, essentially doubling the ADU's usable area. Designing for the utmost effective square feet (411 sq.ft. / 38 square meters), flexible programming was deployed: a rolling kitchen island can be moved in or outside when space or utility is needed, and a murphy bed hides in the wall during the day and folds down at night for sleeping.