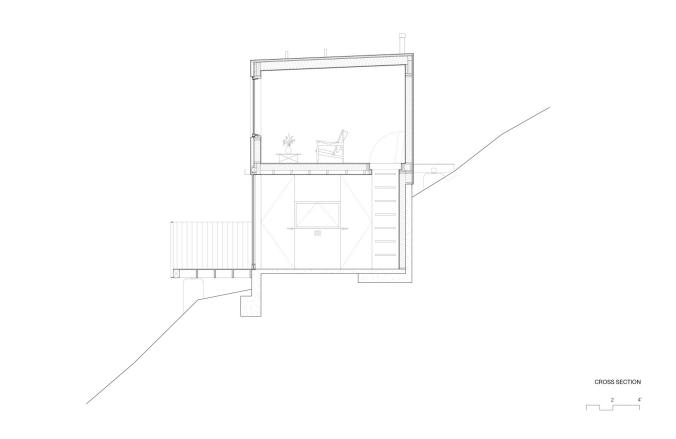

### urbanNext Lexicon

The loft space, with a window out towards the trees as well as down to the living space, is accessed by a ladder that tucks in to the wall. The bathroom is split into two smaller rooms – a toilet/sink and a forest-green tiled shower room with a glass door out to the tree covered hillside. The ADU is currently being used by the owners as their vacation cabin while their main house is being renovated.