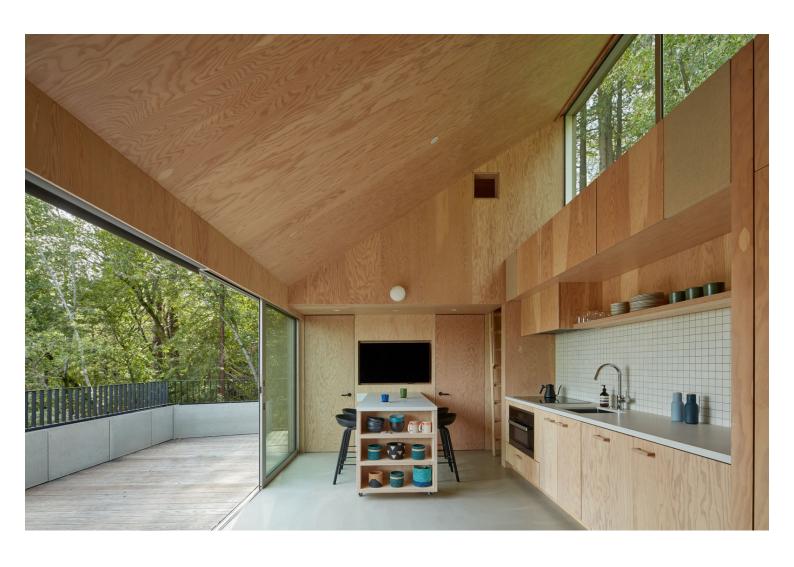

### urbanNext Lexicon

The building's sharply angled roofline mirrors the slope of the site and gives a high clerestory window light above the cabinetry wall, while a playful flip in the roof provides a punched window from the loft viewing the trees. Cement board was used to provide a fire resistant cladding in the wooded hillside, and also for ease of maintenance.

### urbanNext Lexicon

Due to the incredibly steep hillside, a deck was added on the front of the ADU to add more usable exterior space to take advantage of the mild California climate, essentially doubling the ADU's usable area. Designing for the utmost effective square feet (411 sq.ft. / 38 square meters), flexible programming was deployed: a rolling kitchen island can be moved in or outside when space or utility is needed, and a murphy bed hides in the wall during the day and folds down at night for sleeping.