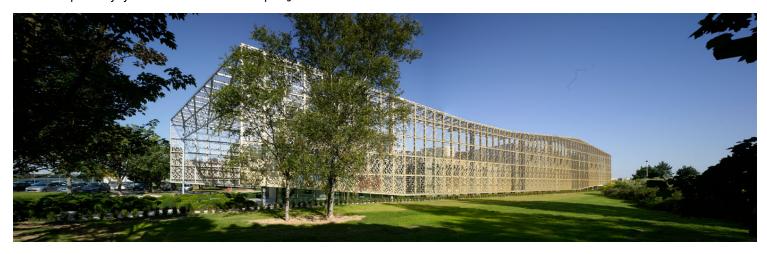

## urbanNext Lexicon

The new head office for the Piper Heidsieck and Charles Heidsieck House of Champagne faces onto the production unit, extending a wine-growing site and a presentation space. The same architectural style coalesces all the program elements and allows the new head office building to stand out as a contemporary yet unostentatious project reminiscent of an immaterial barn.

### urbanNext Lexicon

By raising its silhouette in the landscape, the building transforms the wine-growing site and becomes a beacon-like federating structure.

Inspired by the structural minimalism of winery buildings, the simplicity and efficiency of its delicate metal structure also suggests considerable elegance and sophistication.