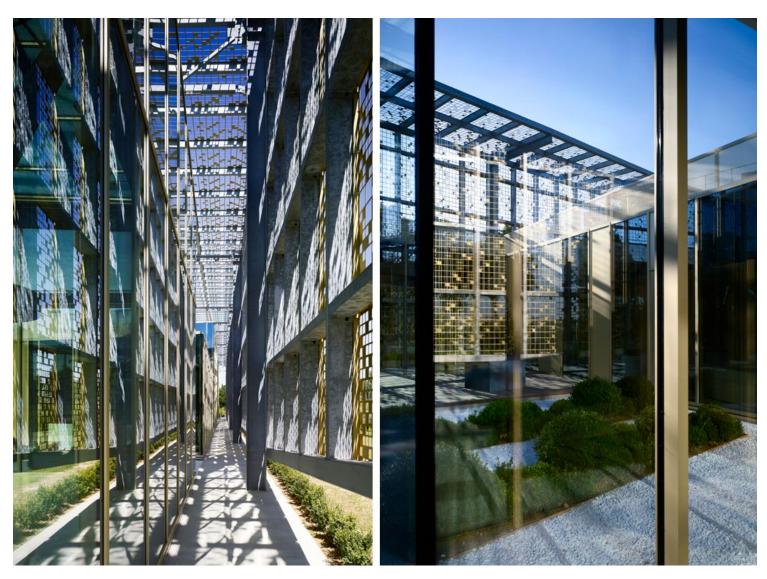

### urbanNext Lexicon

The new head office is designed as a glass envelope enclosed within a grid that seems to dematerialize as it reaches upwards to the sky, providing an impression reminiscent of the effervescence of champagne bubbles. By day, the grid combines its golden reflections with the ever-changing colors of the sky in the Champagne region. By night, the building is subtly lit and the elevations become sources of diffused light.

Floating above the hard-surfaced esplanade, a spectacular canopy stretches out towards the landscaped car park to welcome visitors. The covered esplanade extends into the large reception hall where the light from the glazed roof is filtered by the metal grid and its golden panels. The overall impression is that of a stained glass window whose shards of light provide the interior space

## urbanNext Lexicon

The transparent heart of the building provides views of both the external landscape and the various interior work spaces formed from four pavilions separated by three patio gardens. The result is an overall sense of serenity emphasized by the important role played by nature.