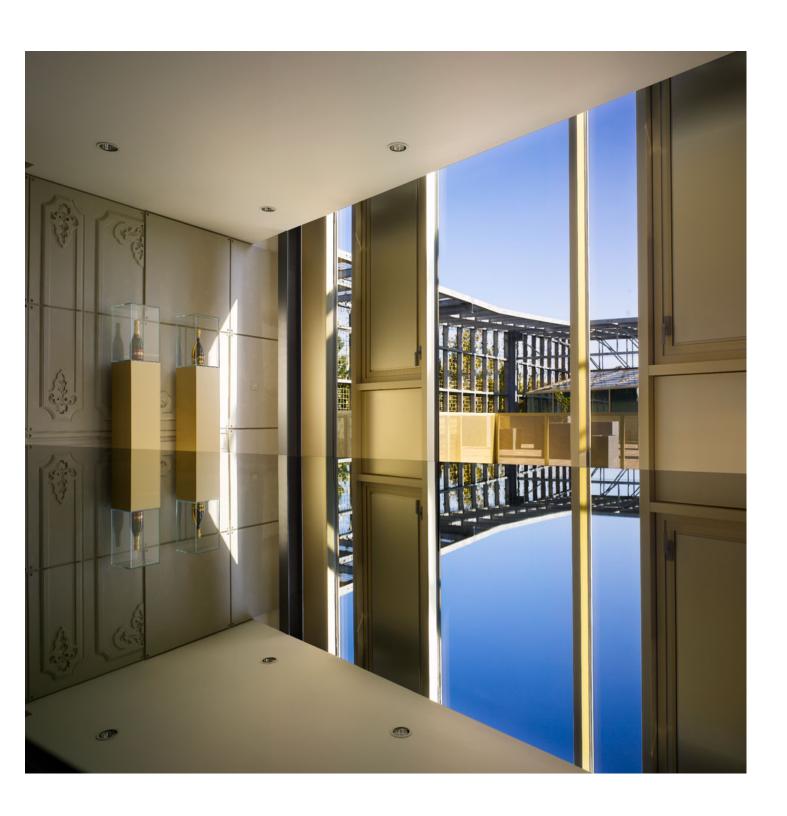

### urbanNext Lexicon

The new head office is designed as a glass envelope enclosed within a grid that seems to dematerialize as it reaches upwards to the sky, providing an impression reminiscent of the effervescence of champagne bubbles. By day, the grid combines its golden reflections with the ever-changing colors of the sky in the Champagne region. By night, the building is subtly lit and the elevations become sources of diffused light.

## urbanNext Lexicon

The transparent heart of the building provides views of both the external landscape and the various interior work spaces formed from four pavilions separated by three patio gardens. The result is an overall sense of serenity emphasized by the important role played by nature.