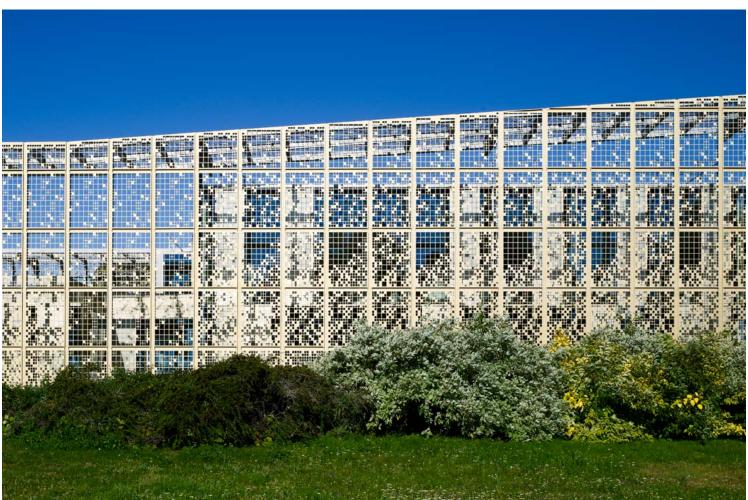

### urbanNext Lexicon

The new head office is designed as a glass envelope enclosed within a grid that seems to dematerialize as it reaches upwards to the sky, providing an impression reminiscent of the effervescence of champagne bubbles. By day, the grid combines its golden reflections with the ever-changing colors of the sky in the Champagne region. By night, the building is subtly lit and the elevations become sources of diffused light.