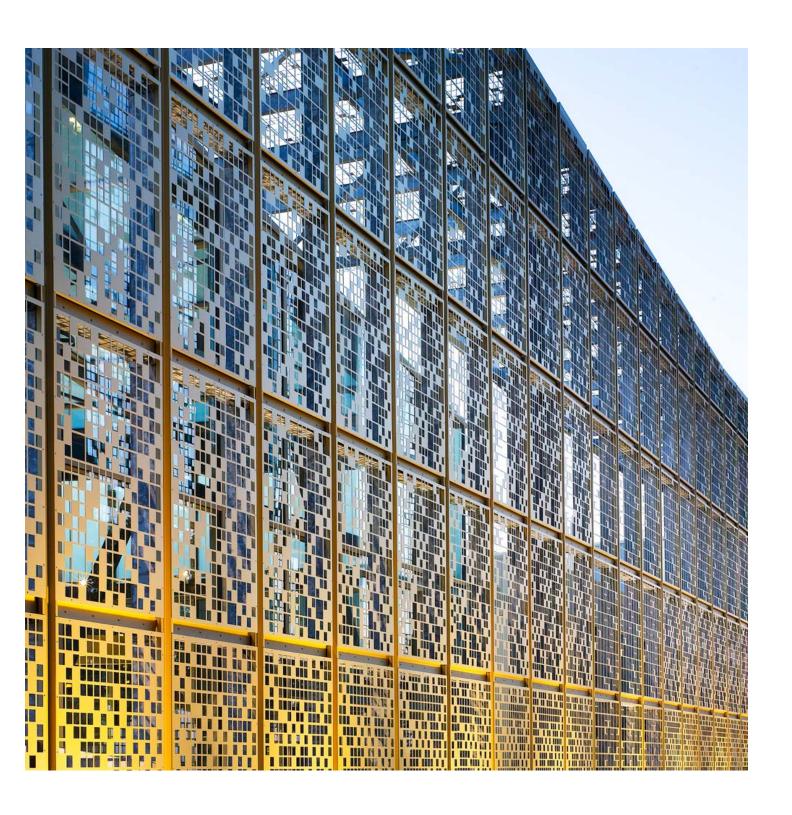

### urbanNext Lexicon

The new head office is designed as a glass envelope enclosed within a grid that seems to dematerialize as it reaches upwards to the sky, providing an impression reminiscent of the effervescence of champagne bubbles. By day, the grid combines its golden reflections with the ever-changing colors of the sky in the Champagne region. By night, the building is subtly lit and the elevations become sources of diffused light.

### urbanNext Lexicon

By raising its silhouette in the landscape, the building transforms the wine-growing site and becomes a beacon-like federating structure.

Inspired by the structural minimalism of winery buildings, the simplicity and efficiency of its delicate metal structure also suggests considerable elegance and sophistication.