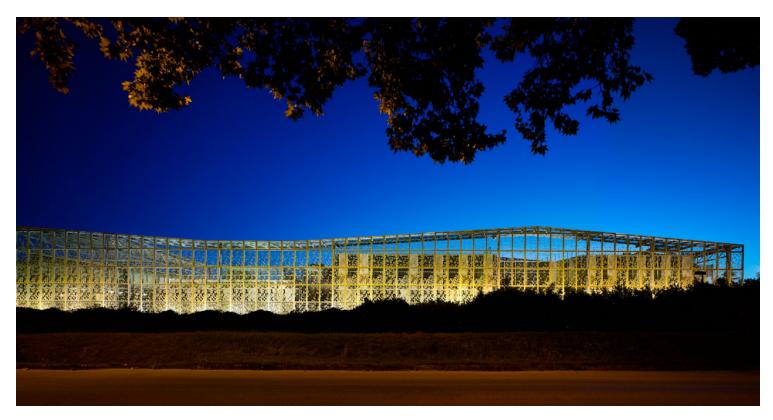

### urbanNext Lexicon

The new head office is designed as a glass envelope enclosed within a grid that seems to dematerialize as it reaches upwards to the sky, providing an impression reminiscent of the effervescence of champagne bubbles. By day, the grid combines its golden reflections with the ever-changing colors of the sky in the Champagne region. By night, the building is subtly lit and the elevations become sources of diffused light.