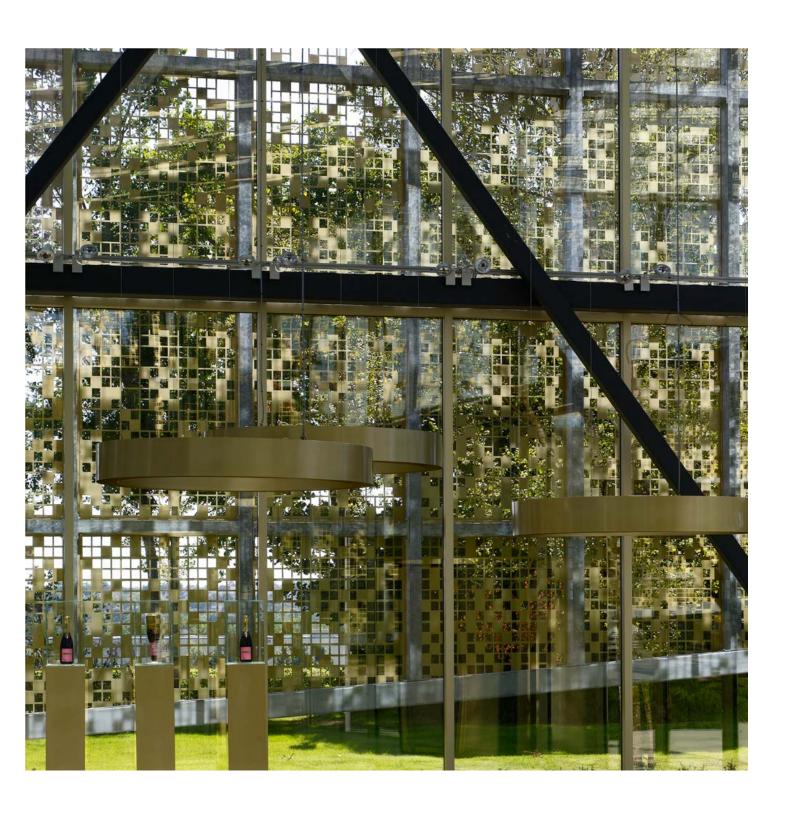

### urbanNext Lexicon

The new head office is designed as a glass envelope enclosed within a grid that seems to dematerialize as it reaches upwards to the sky, providing an impression reminiscent of the effervescence of champagne bubbles. By day, the grid combines its golden reflections with the ever-changing colors of the sky in the Champagne region. By night, the building is subtly lit and the elevations become sources of diffused light.

Floating above the hard-surfaced esplanade, a spectacular canopy stretches out towards the landscaped car park to welcome visitors. The covered esplanade extends into the large reception hall where the light from the glazed roof is filtered by the metal grid and its golden panels. The overall impression is that of a stained glass window whose shards of light provide the interior space

## urbanNext Lexicon

Piper Head Office Building https://urbannext.net/piper-head-office-building/

with an added colored sparkle.