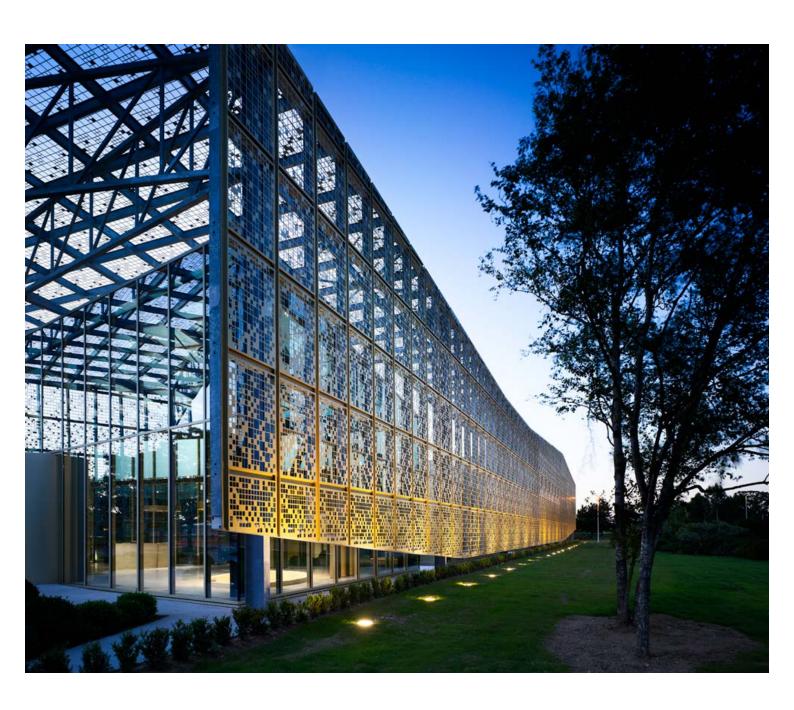

### urbanNext Lexicon

The new head office is designed as a glass envelope enclosed within a grid that seems to dematerialize as it reaches upwards to the sky, providing an impression reminiscent of the effervescence of champagne bubbles. By day, the grid combines its golden reflections with the ever-changing colors of the sky in the Champagne region. By night, the building is subtly lit and the elevations become sources of diffused light.

Floating above the hard-surfaced esplanade, a spectacular canopy stretches out towards the landscaped car park to welcome visitors. The covered esplanade extends into the large reception hall where the light from the glazed roof is filtered by the metal grid and its golden panels. The overall impression is that of a stained glass window whose shards of light provide the interior space