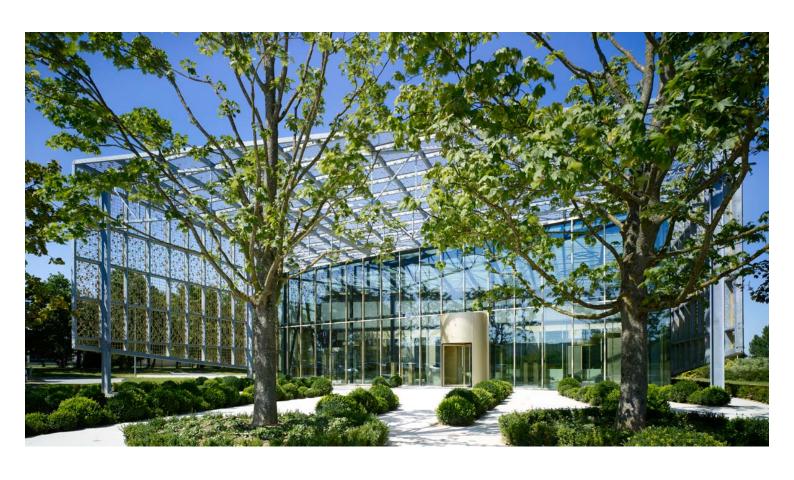

## urbanNext Lexicon

The new head office for the Piper Heidsieck and Charles Heidsieck House of Champagne faces onto the production unit, extending a wine-growing site and a presentation space. The same architectural style coalesces all the program elements and allows the new head office building to stand out as a contemporary yet unostentatious project reminiscent of an immaterial barn.

### urbanNext Lexicon

By raising its silhouette in the landscape, the building transforms the wine-growing site and becomes a beacon-like federating structure.

Inspired by the structural minimalism of winery buildings, the simplicity and efficiency of its delicate metal structure also suggests considerable elegance and sophistication.

Floating above the hard-surfaced esplanade, a spectacular canopy stretches out towards the landscaped car park to welcome visitors. The covered esplanade extends into the large reception hall where the light from the glazed roof is filtered by the metal grid and its golden panels. The overall impression is that of a stained glass window whose shards of light provide the interior space