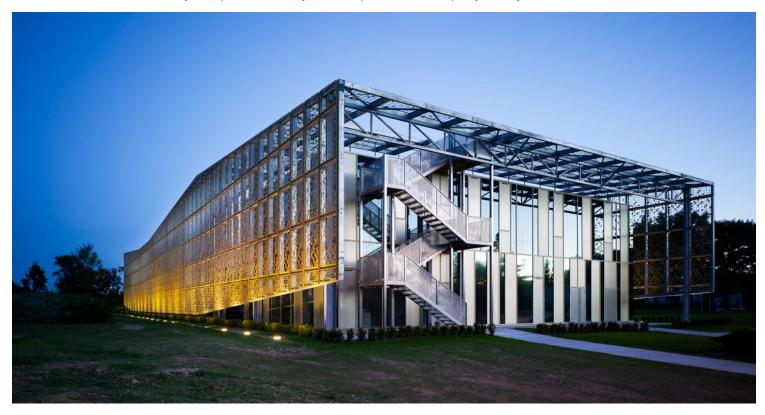

### urbanNext Lexicon

By raising its silhouette in the landscape, the building transforms the wine-growing site and becomes a beacon-like federating structure.

Inspired by the structural minimalism of winery buildings, the simplicity and efficiency of its delicate metal structure also suggests considerable elegance and sophistication.

## urbanNext Lexicon

The new head office for the Piper Heidsieck and Charles Heidsieck House of Champagne faces onto the production unit, extending a wine-growing site and a presentation space. The same architectural style coalesces all the program elements and allows the new head office building to stand out as a contemporary yet unostentatious project reminiscent of an immaterial barn.