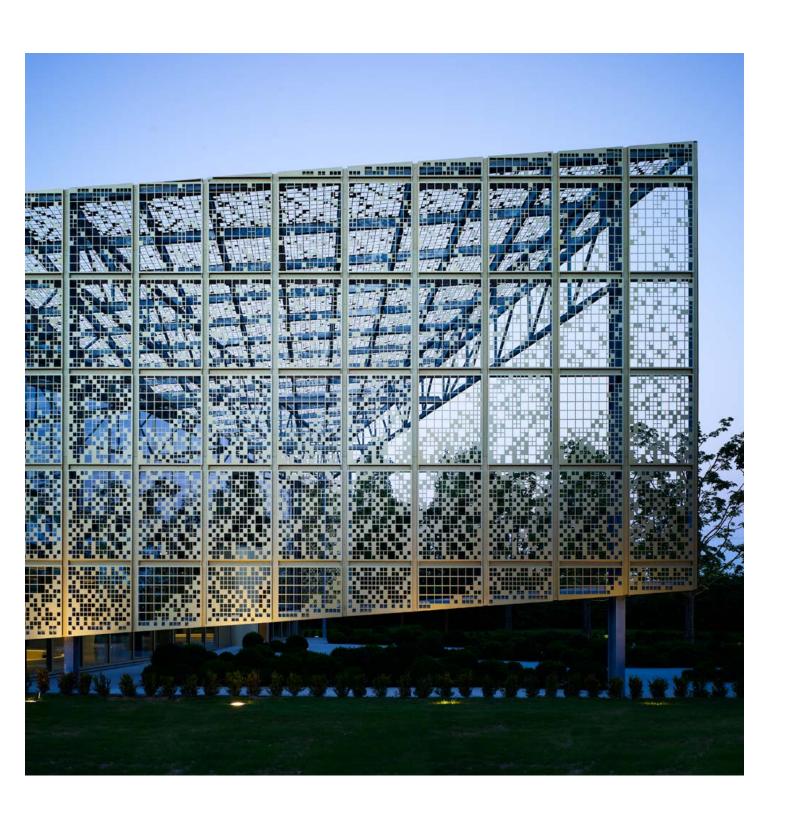

Floating above the hard-surfaced esplanade, a spectacular canopy stretches out towards the landscaped car park to welcome visitors. The covered esplanade extends into the large reception hall where the light from the glazed roof is filtered by the metal grid and its golden panels. The overall impression is that of a stained glass window whose shards of light provide the interior space

## urbanNext Lexicon

Piper Head Office Building https://urbannext.net/piper-head-office-building/

with an added colored sparkle.