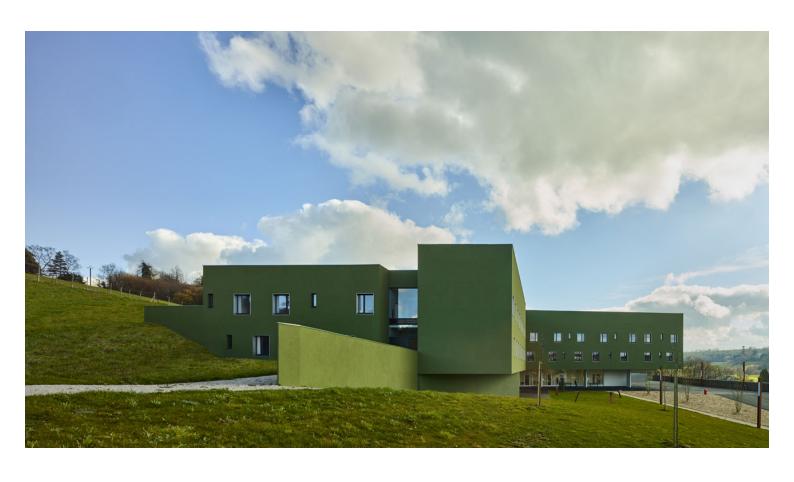

### urbanNext Lexicon

To reduce the visual impact of this imposing building, we felt it preferable to divide it up. We achieved the desired effect by using the color green, with the result that the building both blends into the larger landscape and reflects the rural nature of the site. The undersides of the overhangs and the white walls of the base produce a feeling of lightness.

# urbanNext Lexicon

The building has been designed to enhance the living and walking areas. Its strength lies in its relationship with the landscape.