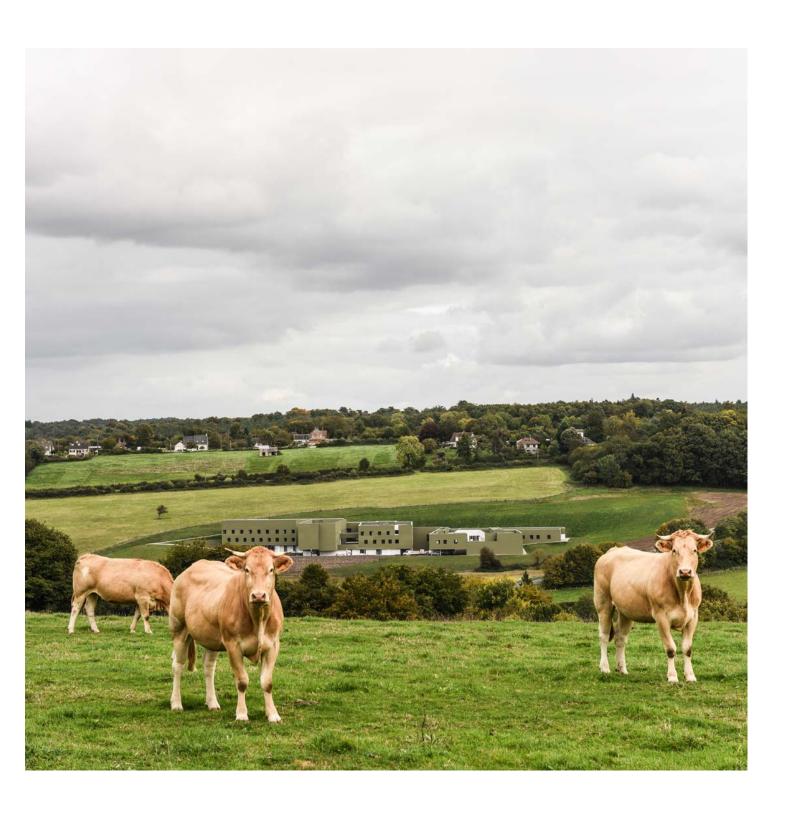

## urbanNext Lexicon

This care and retirement home was built in the heart of the Normandy bocage, near the village of Orbec. The building follows the sloping curve of the hillside and is visible from the valley.

### urbanNext Lexicon

To reduce the visual impact of this imposing building, we felt it preferable to divide it up. We achieved the desired effect by using the color green, with the result that the building both blends into the larger landscape and reflects the rural nature of the site. The undersides of the overhangs and the white walls of the base produce a feeling of lightness.