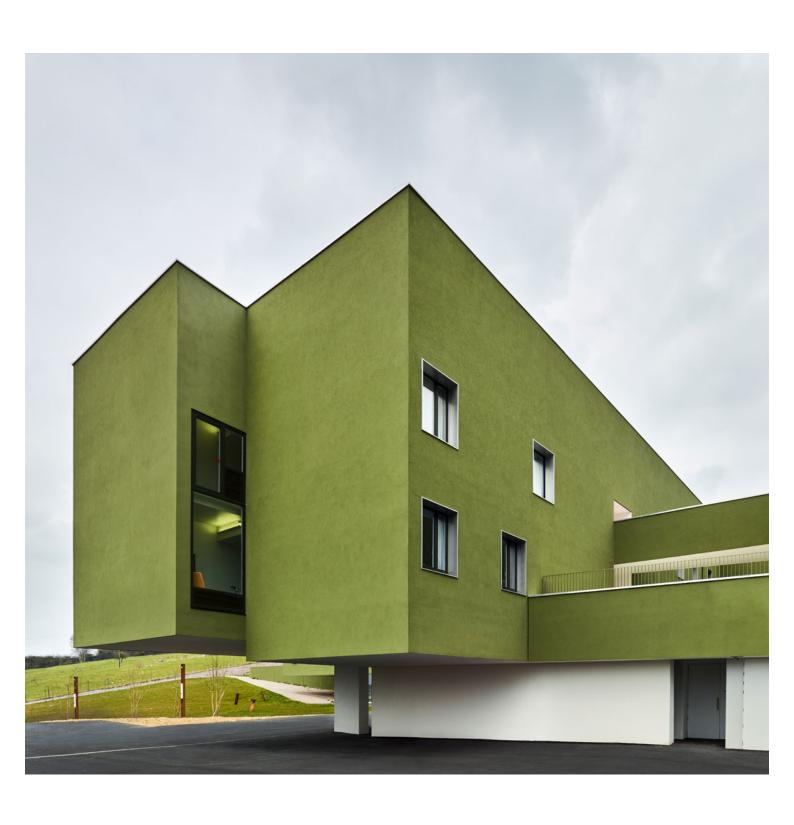

## urbanNext Lexicon

This care and retirement home was built in the heart of the Normandy bocage, near the village of Orbec. The building follows the sloping curve of the hillside and is visible from the valley.

### urbanNext Lexicon

To reduce the visual impact of this imposing building, we felt it preferable to divide it up. We achieved the desired effect by using the color green, with the result that the building both blends into the larger landscape and reflects the rural nature of the site. The undersides of the overhangs and the white walls of the base produce a feeling of lightness.