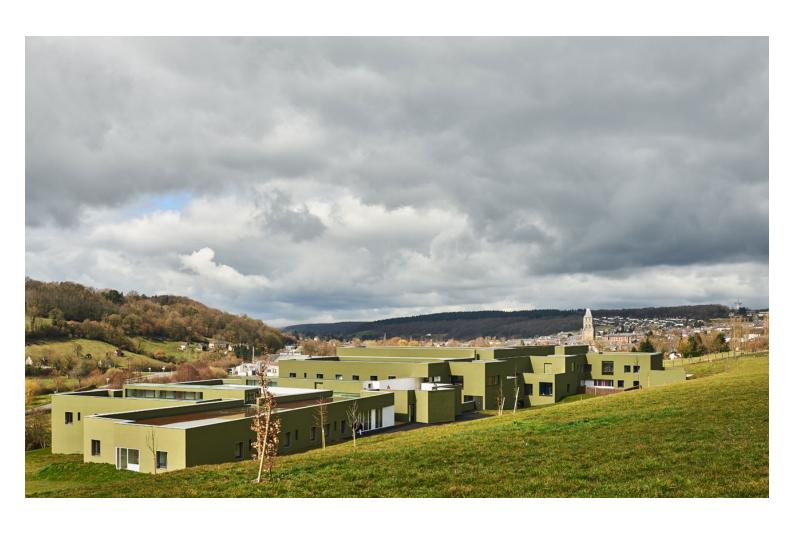

## urbanNext Lexicon

This care and retirement home was built in the heart of the Normandy bocage, near the village of Orbec. The building follows the sloping curve of the hillside and is visible from the valley.

### urbanNext Lexicon

To reduce the visual impact of this imposing building, we felt it preferable to divide it up. We achieved the desired effect by using the color green, with the result that the building both blends into the larger landscape and reflects the rural nature of the site. The undersides of the overhangs and the white walls of the base produce a feeling of lightness.