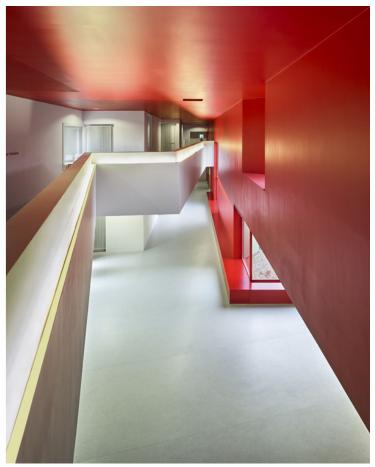

#### **Sections**

Each of the living units fits into one section of the building, and all are connected to a south-facing street, backed by the hill. This arrangement provides views through the building from one side to the other, with light punctuating the traffic routes and achieving maximum variety. The color red destructures the space and adds dynamism. We avoided using the conventional colors of a hospital environment.