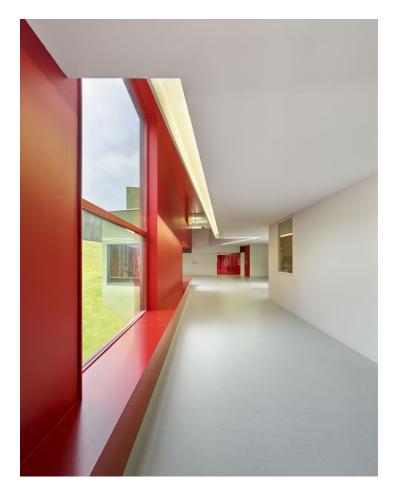

#### **Sections**

Each of the living units fits into one section of the building, and all are connected to a south-facing street, backed by the hill. This arrangement provides views through the building from one side to the other, with light punctuating the traffic routes and achieving maximum variety. The color red destructures the space and adds dynamism. We avoided using the conventional colors of a hospital environment.