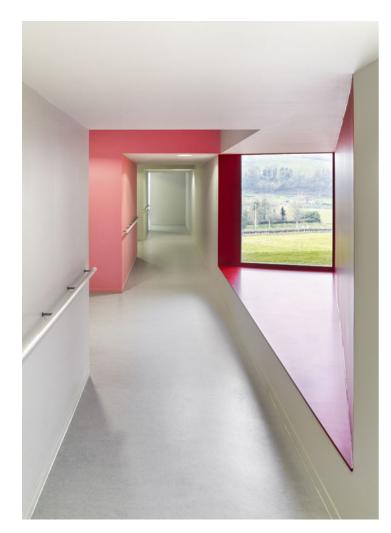

#### **Sections**

Each of the living units fits into one section of the building, and all are connected to a south-facing street, backed by the hill. This arrangement provides views through the building from one side to the other, with light punctuating the traffic routes and achieving maximum variety. The color red destructures the space and adds dynamism. We avoided using the conventional colors of a hospital environment.