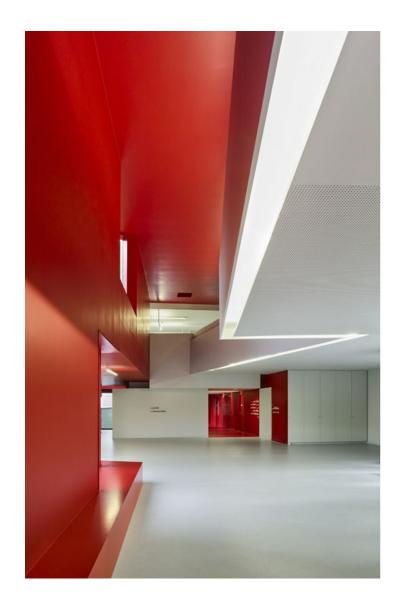

#### **Sections**

Each of the living units fits into one section of the building, and all are connected to a south-facing street, backed by the hill. This arrangement provides views through the building from one side to the other, with light punctuating the traffic routes and achieving maximum variety. The color red destructures the space and adds dynamism. We avoided using the conventional colors of a hospital environment.