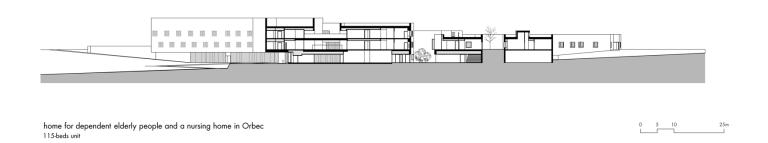

#### **Sections**

Each of the living units fits into one section of the building, and all are connected to a south-facing street, backed by the hill. This arrangement provides views through the building from one side to the other, with light punctuating the traffic routes and achieving maximum variety. The color red destructures the space and adds dynamism. We avoided using the conventional colors of a hospital environment.