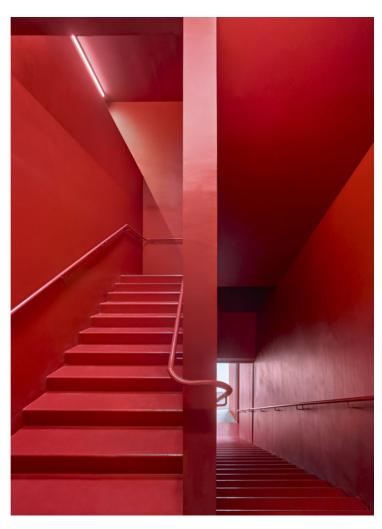

#### **Sections**

Each of the living units fits into one section of the building, and all are connected to a south-facing street, backed by the hill. This arrangement provides views through the building from one side to the other, with light punctuating the traffic routes and achieving maximum variety. The color red destructures the space and adds dynamism. We avoided using the conventional colors of a hospital environment.