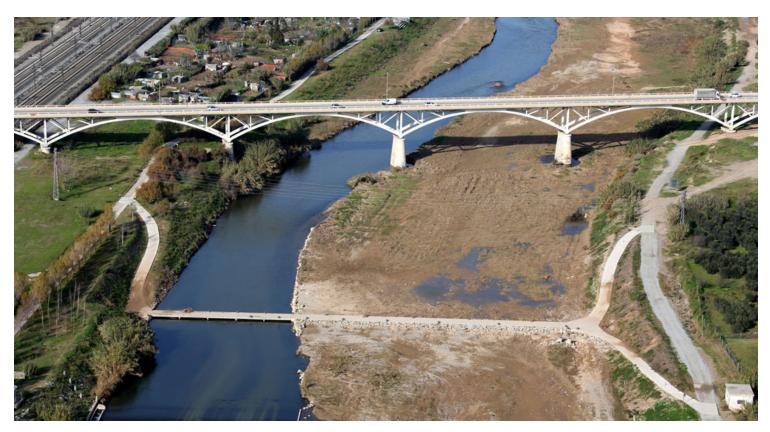

Floodable Ford on the Llobregat River https://urbannext.net/floodable-ford/

The construction of a new river crossing over the Llobregat River is part of the global strategy for environmental recovery and promotion of the social use of the river. In this particular case, the ford is located in a stretch of river that guarantees connectivity between Molins de Rei and Sant Feliu de Llobregat (on the left bank) and Sant Vicenç dels Horts (on the right bank).

The floodable structure crosses the river at a point where the riverbed is relatively narrow, upstream of where it meets the Torrelles Stream; it provides a crossing for foot and bicycle traffic, as well as for service vehicles, as long as the rising waters don't make it impassable. From the two gravel paths on the banks, the difference in height, of five or six metres, is resolved with concrete ramps that run down into the riverbed.