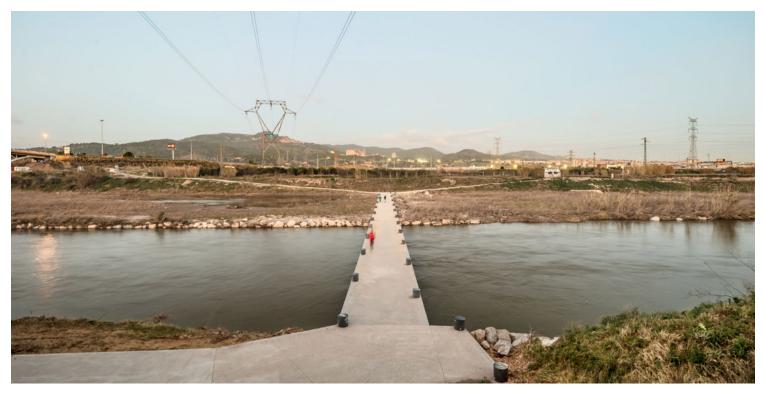

The floodable structure crosses the river at a point where the riverbed is relatively narrow, upstream of where it meets the Torrelles Stream; it provides a crossing for foot and bicycle traffic, as well as for service vehicles, as long as the rising waters don't make it impassable. From the two gravel paths on the banks, the difference in height, of five or six metres, is resolved with concrete ramps that run down into the riverbed.

Floodable Ford on the Llobregat River https://urbannext.net/floodable-ford/

Floodable Ford on the Llobregat River https://urbannext.net/floodable-ford/

In the entire area of the intervention, both on the newly created slopes and along the gravel paths, the aim is to plant species of trees and shrubs that can grow without needing to be watered. The intervention strengthens the metropolitan green infrastructure and joins the existing network of river paths.