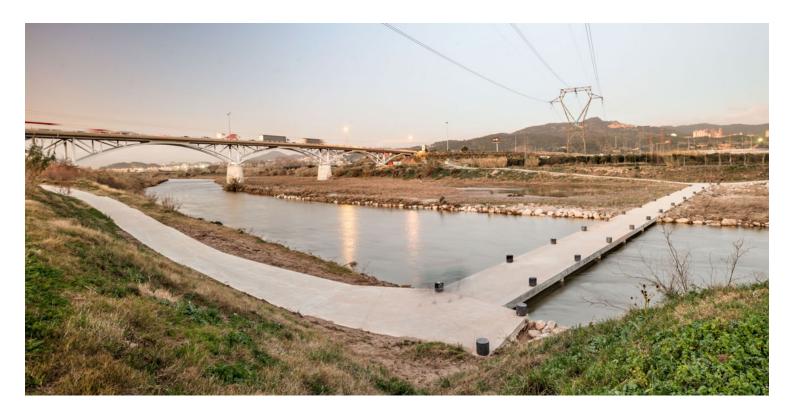

The floodable structure crosses the river at a point where the riverbed is relatively narrow, upstream of where it meets the Torrelles Stream; it provides a crossing for foot and bicycle traffic, as well as for service vehicles, as long as the rising waters don't make it impassable. From the two gravel paths on the banks, the difference in height, of five or six metres, is resolved with concrete ramps that run down into the riverbed.

Floodable Ford on the Llobregat River https://urbannext.net/floodable-ford/

Floodable Ford on the Llobregat River https://urbannext.net/floodable-ford/

In the entire area of the intervention, both on the newly created slopes and along the gravel paths, the aim is to plant species of trees and shrubs that can grow without needing to be watered. The intervention strengthens the metropolitan green infrastructure and joins the existing network of river paths.