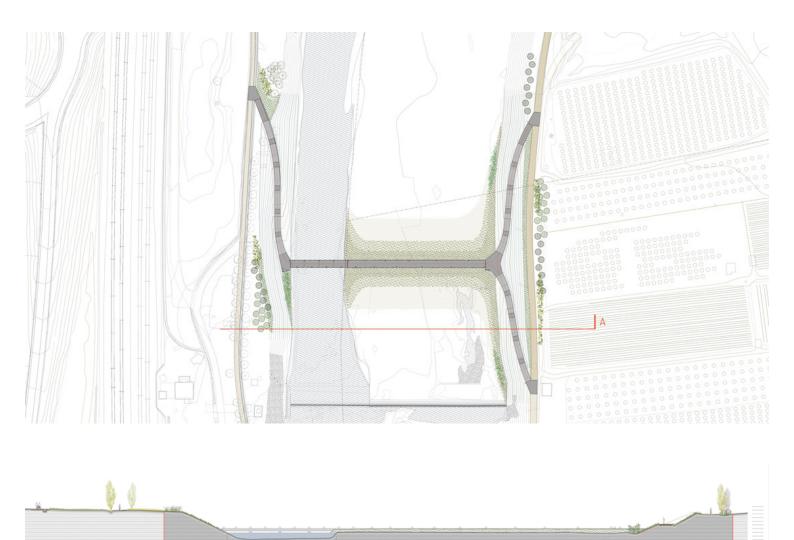

Floodable Ford on the Llobregat River https://urbannext.net/floodable-ford/

The construction of a new river crossing over the Llobregat River is part of the global strategy for environmental recovery and promotion of the social use of the river. In this particular case, the ford is located in a stretch of river that guarantees connectivity between Molins de Rei and Sant Feliu de Llobregat (on the left bank) and Sant Vicenç dels Horts (on the right bank).

The floodable structure crosses the river at a point where the riverbed is relatively narrow, upstream of where it meets the Torrelles Stream; it provides a crossing for foot and bicycle traffic, as well as for service vehicles, as long as the rising waters don't make it impassable. From the two gravel paths on the banks, the difference in height, of five or six metres, is resolved with concrete ramps that run down into the riverbed.

Floodable Ford on the Llobregat River https://urbannext.net/floodable-ford/

Floodable Ford on the Llobregat River https://urbannext.net/floodable-ford/

In the entire area of the intervention, both on the newly created slopes and along the gravel paths, the aim is to plant species of trees and shrubs that can grow without needing to be watered. The intervention strengthens the metropolitan green infrastructure and joins the existing network of river paths.