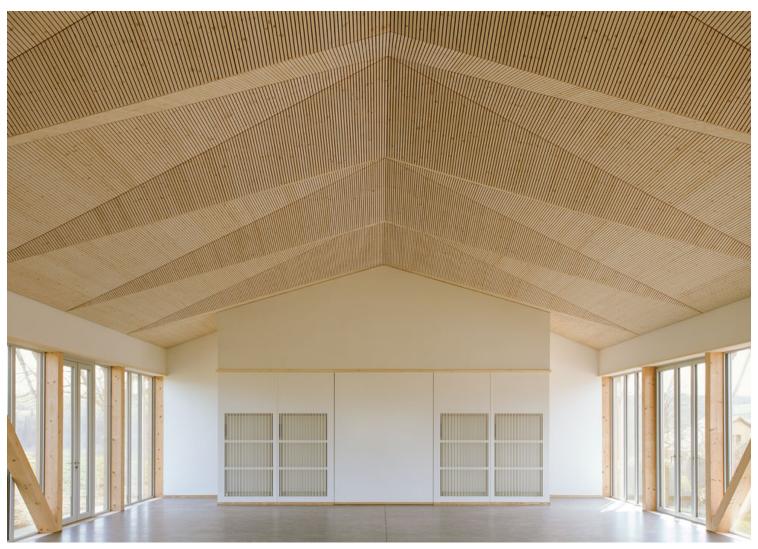

The ground floor reflects the apparent simplicity of the exterior. The spatial qualities are enhanced by the seamlessness of the stone floor and the rhythms of the wooden ceiling, both treated in