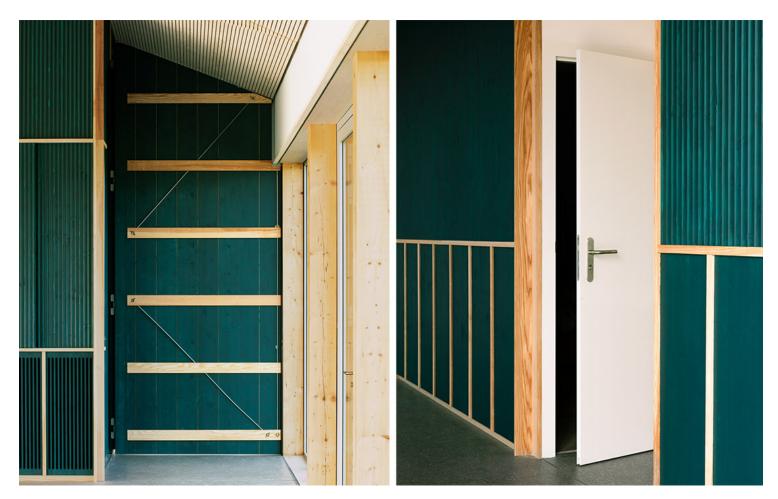

# urbanNext Lexicon

neutral tones. At its center, a single volume groups the necessary services, including the kitchen and bathrooms. Forming a "house within a house", it articulates the layout and provides a separation from the entrance hall, thus lending a hierarchy to the whole.

# urbanNext Lexicon

In this simple environment, specific colors highlight key elements of the design. The wooden surfaces of the central core are painted a deep blue; a green horizontal line on the façade at the 2.80 meter mark expresses the height of the main entrance and the windows.