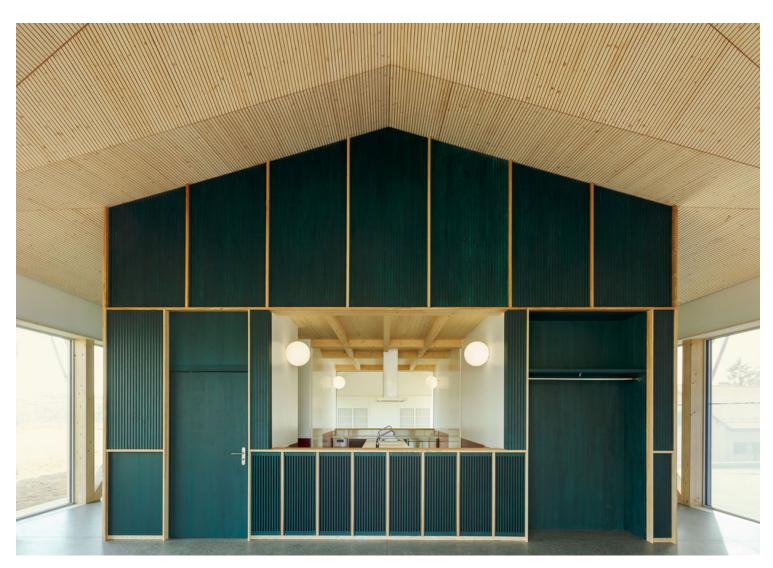

# urbanNext Lexicon

neutral tones. At its center, a single volume groups the necessary services, including the kitchen and bathrooms. Forming a "house within a house", it articulates the layout and provides a separation from the entrance hall, thus lending a hierarchy to the whole.

# urbanNext Lexicon

In this simple environment, specific colors highlight key elements of the design. The wooden surfaces of the central core are painted a deep blue; a green horizontal line on the façade at the 2.80 meter mark expresses the height of the main entrance and the windows.