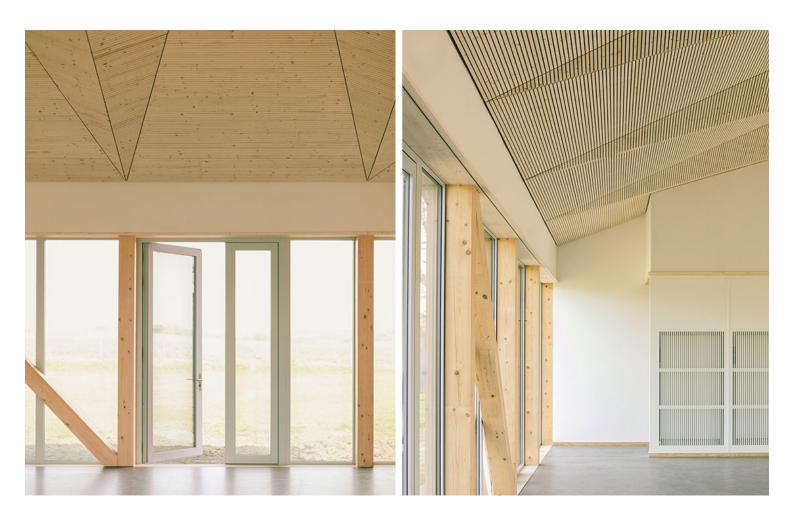

The ground floor reflects the apparent simplicity of the exterior. The spatial qualities are enhanced by the seamlessness of the stone floor and the rhythms of the wooden ceiling, both treated in

# urbanNext Lexicon

neutral tones. At its center, a single volume groups the necessary services, including the kitchen and bathrooms. Forming a "house within a house", it articulates the layout and provides a separation from the entrance hall, thus lending a hierarchy to the whole.

# urbanNext Lexicon

In this simple environment, specific colors highlight key elements of the design. The wooden surfaces of the central core are painted a deep blue; a green horizontal line on the façade at the 2.80 meter mark expresses the height of the main entrance and the windows.