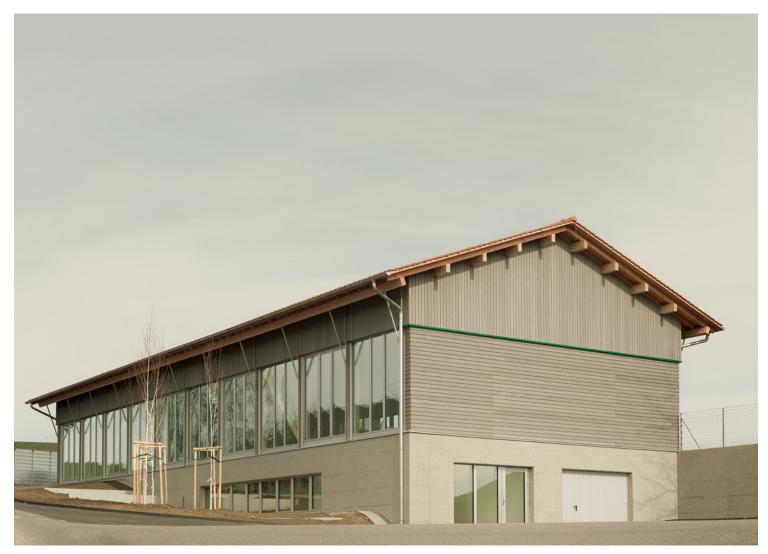

## urbanNext Lexicon

Sitting on the outskirts of Bussy-sur-Moudon, this village community hall replaces the previous one, which burned down in 2019. The hall is designed with a wooden frame structure that opens up transversally towards the village's center and the landscape in the background. It sits on a semi-underground base that includes a parking garage and houses the new premises for the municipal administration.