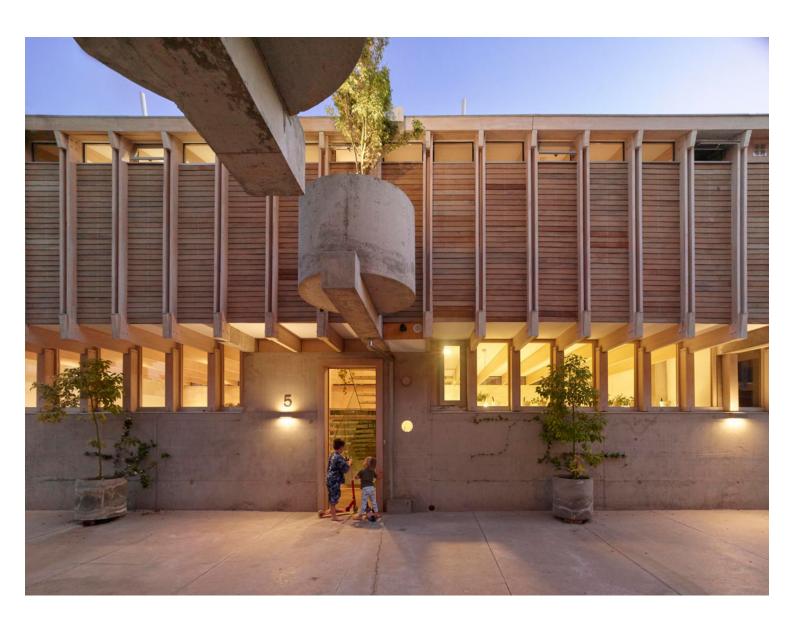

Alcántara Housing Ensemble https://urbannext.net/alcantara-housing-ensemble/

Alcántara Housing Ensemble https://urbannext.net/alcantara-housing-ensemble/

The second floor contains the bedrooms in a space attached on both sides to its neighbors, forming two long rectangular pavilions. The laminated wood structure is arranged under a continuous modulation of 77 cm. with the upright elements exposed to the outside on the second floor. Towards the courtyards, they frame the bedroom windows, preventing the view of the neighboring houses. Towards the walkway, they frame a series of larch tiles, creating a wall.

Alcántara Housing Ensemble https://urbannext.net/alcantara-housing-ensemble/

Alcántara Housing Ensemble https://urbannext.net/alcantara-housing-ensemble/

This constant rhythm blurs the differences in the properties into two unitary volumes above each side of the walkway. Between them, a series of cantilevered planters with trees highlight the entrances to the houses and hide the presence of the surrounding large buildings.