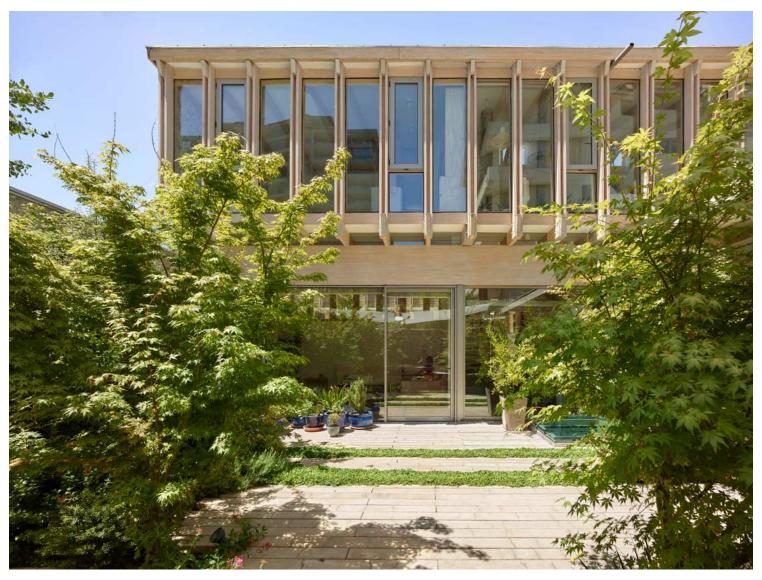

Alcántara Housing Ensemble https://urbannext.net/alcantara-housing-ensemble/

The central walkway is perpendicular to the street, with three patio-houses to the north and five to the south. Below this level are the parking lots with direct access to each house. The houses' main level contains the common areas around the 8 x 8 meter patio with one of the sides attached to the edge of the plot (taking the maximum length allowed by the regulations).

Alcántara Housing Ensemble https://urbannext.net/alcantara-housing-ensemble/

Alcántara Housing Ensemble https://urbannext.net/alcantara-housing-ensemble/

The second floor contains the bedrooms in a space attached on both sides to its neighbors, forming two long rectangular pavilions. The laminated wood structure is arranged under a continuous modulation of 77 cm. with the upright elements exposed to the outside on the second floor. Towards the courtyards, they frame the bedroom windows, preventing the view of the neighboring houses. Towards the walkway, they frame a series of larch tiles, creating a wall.