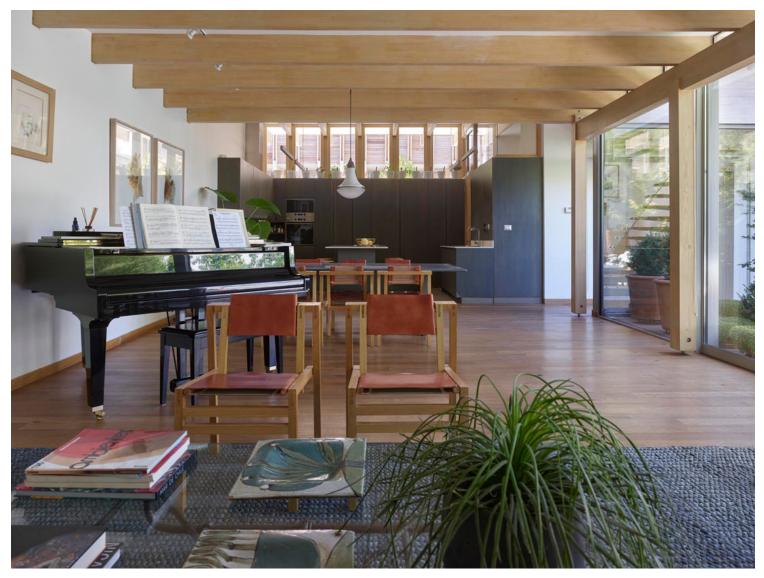

Alcántara Housing Ensemble https://urbannext.net/alcantara-housing-ensemble/

The central walkway is perpendicular to the street, with three patio-houses to the north and five to the south. Below this level are the parking lots with direct access to each house. The houses' main level contains the common areas around the 8 x 8 meter patio with one of the sides attached to the edge of the plot (taking the maximum length allowed by the regulations).

Alcántara Housing Ensemble https://urbannext.net/alcantara-housing-ensemble/

Alcántara Housing Ensemble https://urbannext.net/alcantara-housing-ensemble/

The second floor contains the bedrooms in a space attached on both sides to its neighbors, forming two long rectangular pavilions. The laminated wood structure is arranged under a continuous modulation of 77 cm. with the upright elements exposed to the outside on the second floor. Towards the courtyards, they frame the bedroom windows, preventing the view of the neighboring houses. Towards the walkway, they frame a series of larch tiles, creating a wall.