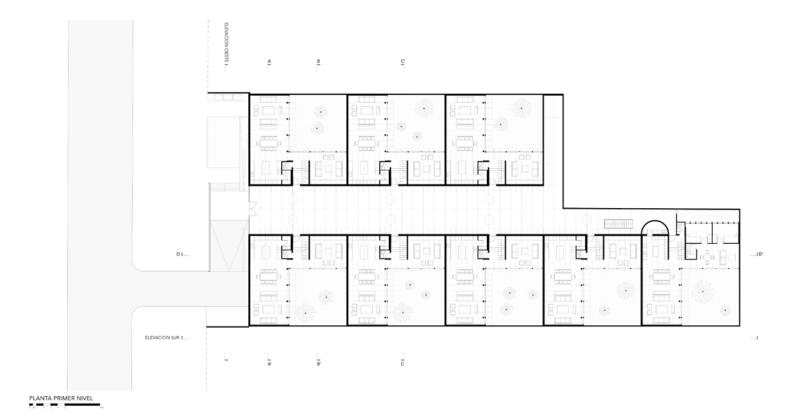

This series of eight houses around a common space is located on an irregular plot previously occupied by a large house, within walking distance from the financial center of Santiago. The common space is conceived as a pedestrian walkway with continuous edges, whereas the houses along its sides have a symmetrical L-shaped plan around a square courtyard.

Alcántara Housing Ensemble https://urbannext.net/alcantara-housing-ensemble/

The central walkway is perpendicular to the street, with three patio-houses to the north and five to the south. Below this level are the parking lots with direct access to each house. The houses' main level contains the common areas around the 8 x 8 meter patio with one of the sides attached to the edge of the plot (taking the maximum length allowed by the regulations).