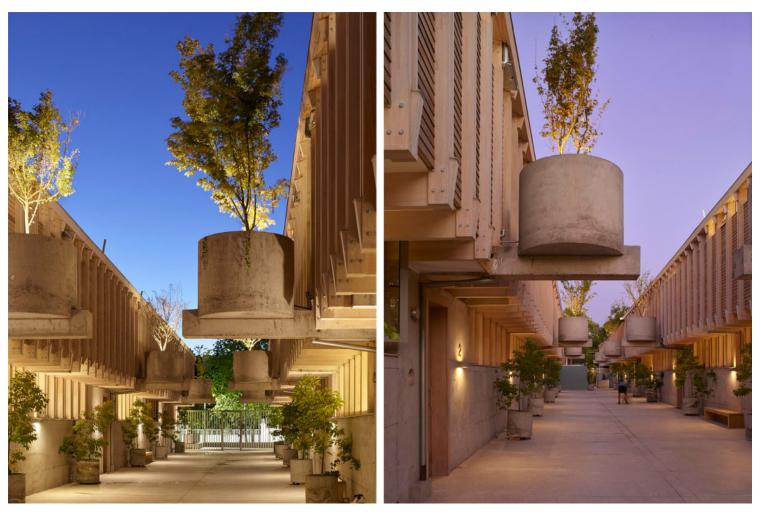

This series of eight houses around a common space is located on an irregular plot previously occupied by a large house, within walking distance from the financial center of Santiago. The common space is conceived as a pedestrian walkway with continuous edges, whereas the houses along its sides have a symmetrical L-shaped plan around a square courtyard.

Alcántara Housing Ensemble https://urbannext.net/alcantara-housing-ensemble/

The central walkway is perpendicular to the street, with three patio-houses to the north and five to the south. Below this level are the parking lots with direct access to each house. The houses' main level contains the common areas around the 8 x 8 meter patio with one of the sides attached to the edge of the plot (taking the maximum length allowed by the regulations).

Alcántara Housing Ensemble https://urbannext.net/alcantara-housing-ensemble/

Alcántara Housing Ensemble https://urbannext.net/alcantara-housing-ensemble/

This constant rhythm blurs the differences in the properties into two unitary volumes above each side of the walkway. Between them, a series of cantilevered planters with trees highlight the entrances to the houses and hide the presence of the surrounding large buildings.