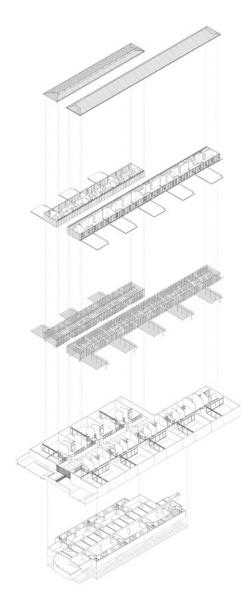

This series of eight houses around a common space is located on an irregular plot previously occupied by a large house, within walking distance from the financial center of Santiago. The common space is conceived as a pedestrian walkway with continuous edges, whereas the houses along its sides have a symmetrical L-shaped plan around a square courtyard.

Alcántara Housing Ensemble https://urbannext.net/alcantara-housing-ensemble/

The central walkway is perpendicular to the street, with three patio-houses to the north and five to the south. Below this level are the parking lots with direct access to each house. The houses' main level contains the common areas around the 8 x 8 meter patio with one of the sides attached to the edge of the plot (taking the maximum length allowed by the regulations).

Alcántara Housing Ensemble https://urbannext.net/alcantara-housing-ensemble/

Alcántara Housing Ensemble https://urbannext.net/alcantara-housing-ensemble/

The second floor contains the bedrooms in a space attached on both sides to its neighbors, forming two long rectangular pavilions. The laminated wood structure is arranged under a continuous modulation of 77 cm. with the upright elements exposed to the outside on the second floor. Towards the courtyards, they frame the bedroom windows, preventing the view of the neighboring houses. Towards the walkway, they frame a series of larch tiles, creating a wall.

Alcántara Housing Ensemble https://urbannext.net/alcantara-housing-ensemble/

Alcántara Housing Ensemble https://urbannext.net/alcantara-housing-ensemble/

This constant rhythm blurs the differences in the properties into two unitary volumes above each side of the walkway. Between them, a series of cantilevered planters with trees highlight the entrances to the houses and hide the presence of the surrounding large buildings.