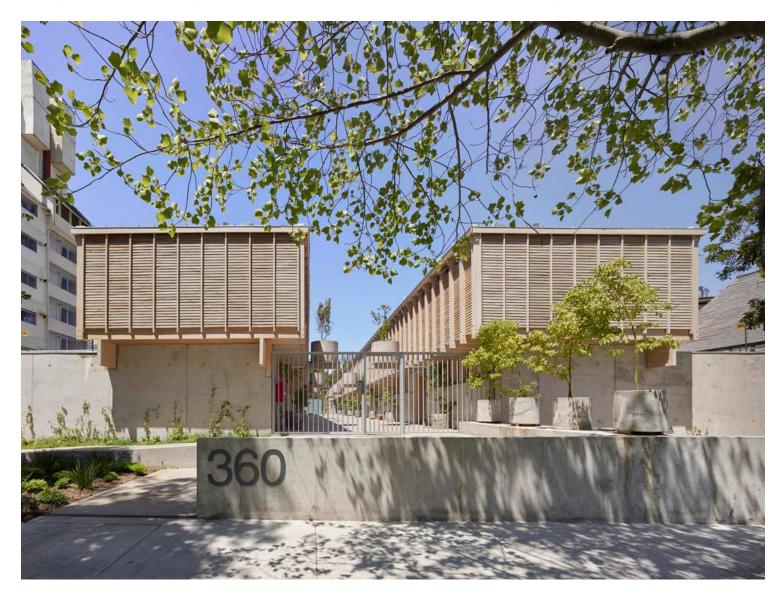

This series of eight houses around a common space is located on an irregular plot previously occupied by a large house, within walking distance from the financial center of Santiago. The common space is conceived as a pedestrian walkway with continuous edges, whereas the houses along its sides have a symmetrical L-shaped plan around a square courtyard.

Alcántara Housing Ensemble https://urbannext.net/alcantara-housing-ensemble/

The central walkway is perpendicular to the street, with three patio-houses to the north and five to the south. Below this level are the parking lots with direct access to each house. The houses' main level contains the common areas around the 8 x 8 meter patio with one of the sides attached to the edge of the plot (taking the maximum length allowed by the regulations).

Alcántara Housing Ensemble https://urbannext.net/alcantara-housing-ensemble/

Alcántara Housing Ensemble https://urbannext.net/alcantara-housing-ensemble/

This constant rhythm blurs the differences in the properties into two unitary volumes above each side of the walkway. Between them, a series of cantilevered planters with trees highlight the entrances to the houses and hide the presence of the surrounding large buildings.