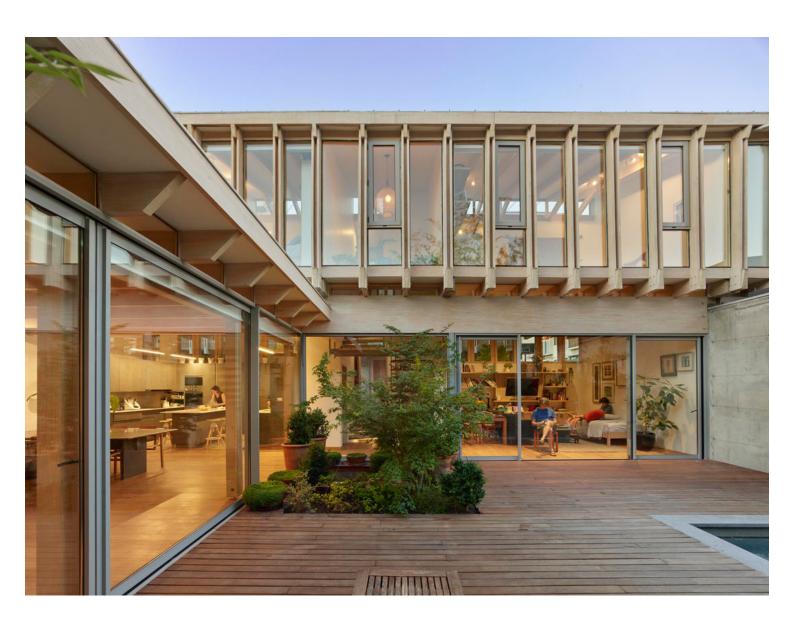

Alcántara Housing Ensemble https://urbannext.net/alcantara-housing-ensemble/

The central walkway is perpendicular to the street, with three patio-houses to the north and five to the south. Below this level are the parking lots with direct access to each house. The houses' main level contains the common areas around the 8 x 8 meter patio with one of the sides attached to the edge of the plot (taking the maximum length allowed by the regulations).

Alcántara Housing Ensemble https://urbannext.net/alcantara-housing-ensemble/

Alcántara Housing Ensemble https://urbannext.net/alcantara-housing-ensemble/

The second floor contains the bedrooms in a space attached on both sides to its neighbors, forming two long rectangular pavilions. The laminated wood structure is arranged under a continuous modulation of 77 cm. with the upright elements exposed to the outside on the second floor. Towards the courtyards, they frame the bedroom windows, preventing the view of the neighboring houses. Towards the walkway, they frame a series of larch tiles, creating a wall.