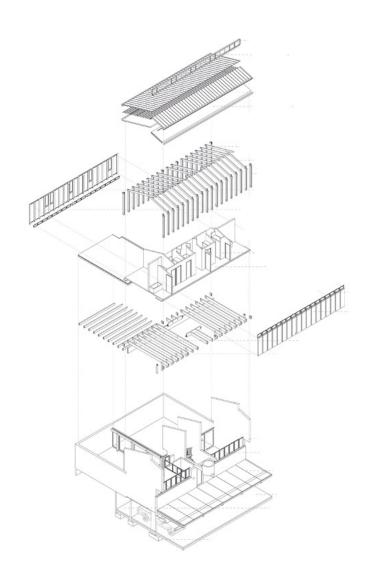

Alcántara Housing Ensemble https://urbannext.net/alcantara-housing-ensemble/

Alcántara Housing Ensemble https://urbannext.net/alcantara-housing-ensemble/

The second floor contains the bedrooms in a space attached on both sides to its neighbors, forming two long rectangular pavilions. The laminated wood structure is arranged under a continuous modulation of 77 cm. with the upright elements exposed to the outside on the second floor. Towards the courtyards, they frame the bedroom windows, preventing the view of the neighboring houses. Towards the walkway, they frame a series of larch tiles, creating a wall.

Alcántara Housing Ensemble https://urbannext.net/alcantara-housing-ensemble/

Alcántara Housing Ensemble https://urbannext.net/alcantara-housing-ensemble/

This constant rhythm blurs the differences in the properties into two unitary volumes above each side of the walkway. Between them, a series of cantilevered planters with trees highlight the entrances to the houses and hide the presence of the surrounding large buildings.