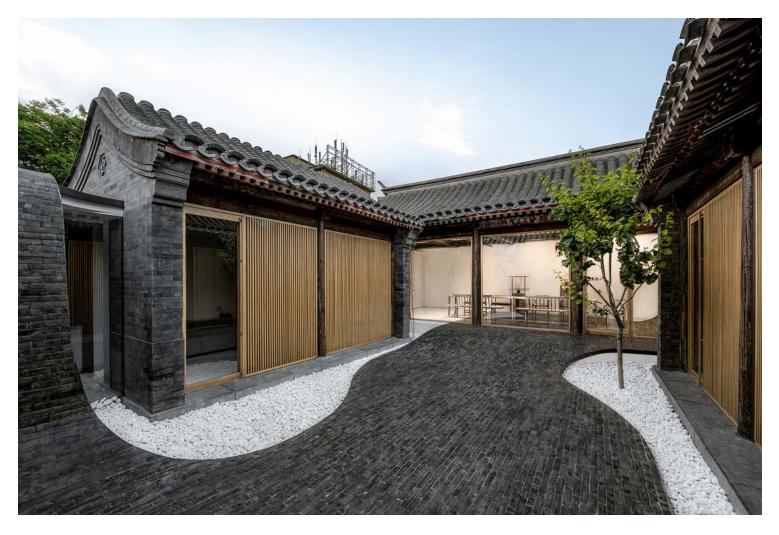

Twisting Courtyard: Infrastructure Upgrade https://urbannext.net/twisting-courtyard/

Twisting courtyard is located in Paizihutong, Dashilar Area, Beijing. It used to be a *siheyuan* with a single entry. The purpose of the improvement is to upgrade the necessary infrastructure needed for modern life, thus turning this traditional courtyard, which mainly serves as a residence, into an attractive public space in Beijing's inner city.

### Twist within a regular layout

The design aims at getting rid of the solemn and stereotyped impression given by a *siheyuan*, creating an open and active living atmosphere. Based on the existing layout of the courtyard, the undulated floor is used to connect indoor and outdoor spaces of different heights. And it is extended to the inside of the house, twisting into the walls and roof, thus creating a dynamic connection between inside and outside spaces. What is hidden within the curved wall are the necessary auxiliary spaces such as kitchen, toilet and storage; while reception and dining spaces are shown outside the curved wall and connect to the courtyard as a whole. Both indoor and outdoor floors are paved with gray brick. A hawthorn tree in the courtyard is kept and becomes part of the twisting