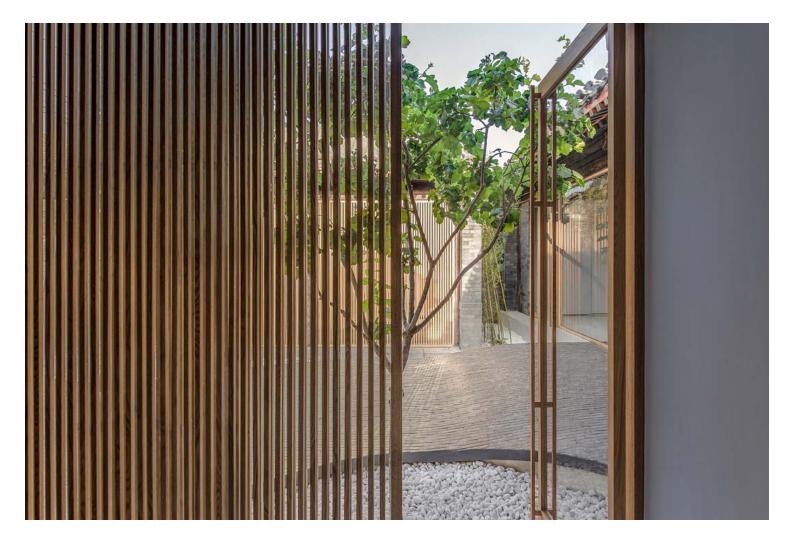

### Twist within a regular layout

The design aims at getting rid of the solemn and stereotyped impression given by a *siheyuan*, creating an open and active living atmosphere. Based on the existing layout of the courtyard, the undulated floor is used to connect indoor and outdoor spaces of different heights. And it is extended to the inside of the house, twisting into the walls and roof, thus creating a dynamic connection between inside and outside spaces. What is hidden within the curved wall are the necessary auxiliary spaces such as kitchen, toilet and storage; while reception and dining spaces are shown outside the curved wall and connect to the courtyard as a whole. Both indoor and outdoor floors are paved with gray brick. A hawthorn tree in the courtyard is kept and becomes part of the twisting