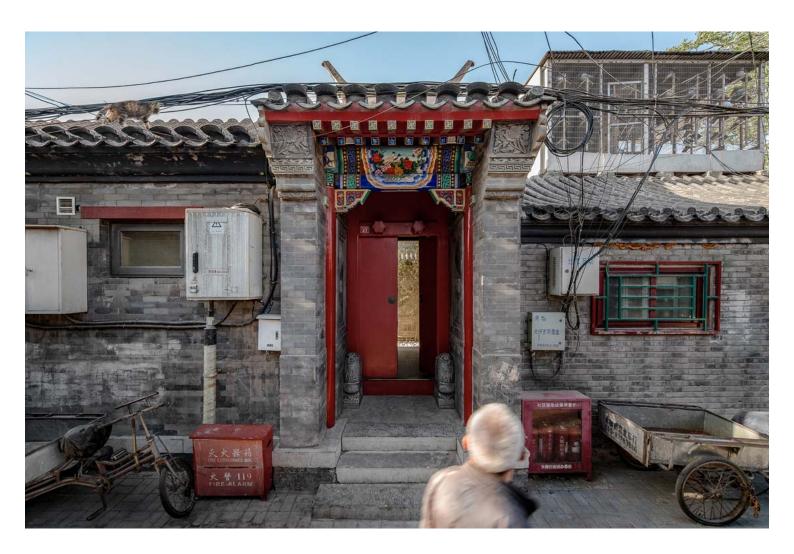

Twisting Courtyard: Infrastructure Upgrade https://urbannext.net/twisting-courtyard/

Twisting courtyard is located in Paizihutong, Dashilar Area, Beijing. It used to be a *siheyuan* with a single entry. The purpose of the improvement is to upgrade the necessary infrastructure needed for modern life, thus turning this traditional courtyard, which mainly serves as a residence, into an attractive public space in Beijing's inner city.