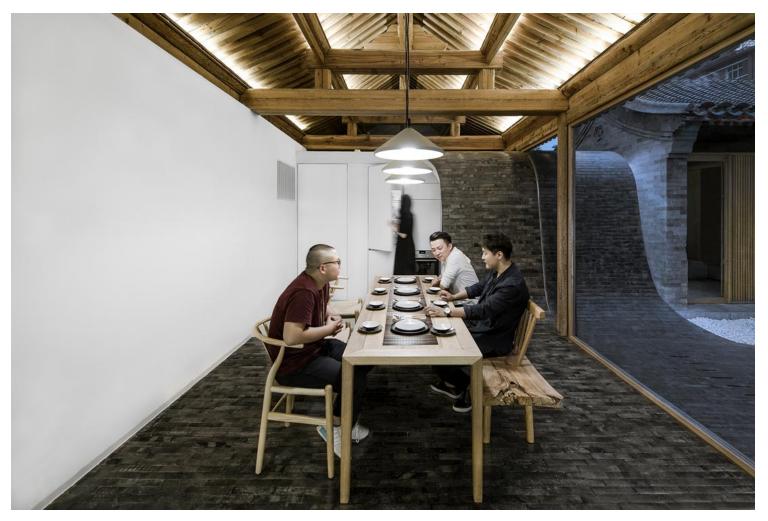

### Twist within a regular layout

The design aims at getting rid of the solemn and stereotyped impression given by a *siheyuan*, creating an open and active living atmosphere. Based on the existing layout of the courtyard, the undulated floor is used to connect indoor and outdoor spaces of different heights. And it is extended to the inside of the house, twisting into the walls and roof, thus creating a dynamic connection between inside and outside spaces. What is hidden within the curved wall are the necessary auxiliary spaces such as kitchen, toilet and storage; while reception and dining spaces are shown outside the curved wall and connect to the courtyard as a whole. Both indoor and outdoor floors are paved with gray brick. A hawthorn tree in the courtyard is kept and becomes part of the twisting

### Twist between patterns of use

The small yard is mainly used as an urban public space, while maintaining the possibility of its use as a residence. The four houses can be rented for public events for purposes such as recreation, meetings and gatherings. Other times, they could be used as a family hostel with three bedrooms. Integrated furniture allows for flexibility in adapting the spaces. Furniture boxes are inserted into the existing wood frames of the east and west wings. The wood platform with a table hidden inside could be used as a tearoom or a bedroom. A bed wall and a soft partition curtain are also used in the main room on the north to meet multiple use requirements.