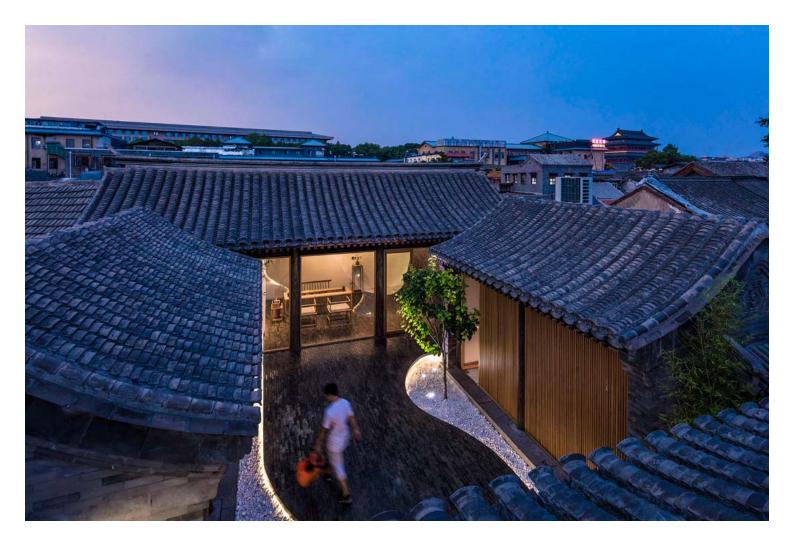

Twisting Courtyard: Infrastructure Upgrade https://urbannext.net/twisting-courtyard/

Twisting courtyard is located in Paizihutong, Dashilar Area, Beijing. It used to be a *siheyuan* with a single entry. The purpose of the improvement is to upgrade the necessary infrastructure needed for modern life, thus turning this traditional courtyard, which mainly serves as a residence, into an attractive public space in Beijing's inner city.

### Twist within a regular layout

The design aims at getting rid of the solemn and stereotyped impression given by a *siheyuan*, creating an open and active living atmosphere. Based on the existing layout of the courtyard, the undulated floor is used to connect indoor and outdoor spaces of different heights. And it is extended to the inside of the house, twisting into the walls and roof, thus creating a dynamic connection between inside and outside spaces. What is hidden within the curved wall are the necessary auxiliary spaces such as kitchen, toilet and storage; while reception and dining spaces are shown outside the curved wall and connect to the courtyard as a whole. Both indoor and outdoor floors are paved with gray brick. A hawthorn tree in the courtyard is kept and becomes part of the twisting