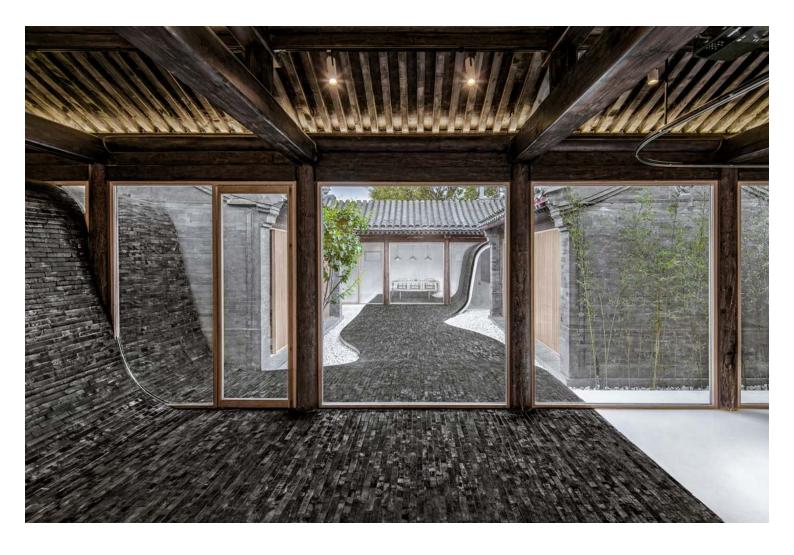

### Twist within a regular layout

The design aims at getting rid of the solemn and stereotyped impression given by a *siheyuan*, creating an open and active living atmosphere. Based on the existing layout of the courtyard, the undulated floor is used to connect indoor and outdoor spaces of different heights. And it is extended to the inside of the house, twisting into the walls and roof, thus creating a dynamic connection between inside and outside spaces. What is hidden within the curved wall are the necessary auxiliary spaces such as kitchen, toilet and storage; while reception and dining spaces are shown outside the curved wall and connect to the courtyard as a whole. Both indoor and outdoor floors are paved with gray brick. A hawthorn tree in the courtyard is kept and becomes part of the twisting