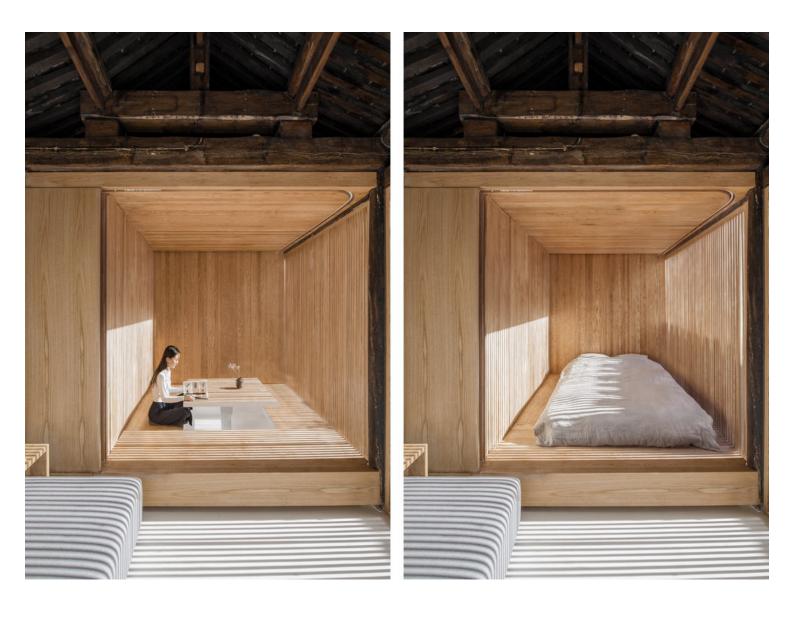

### Twist between patterns of use

The small yard is mainly used as an urban public space, while maintaining the possibility of its use as a residence. The four houses can be rented for public events for purposes such as recreation, meetings and gatherings. Other times, they could be used as a family hostel with three bedrooms. Integrated furniture allows for flexibility in adapting the spaces. Furniture boxes are inserted into the existing wood frames of the east and west wings. The wood platform with a table hidden inside could be used as a tearoom or a bedroom. A bed wall and a soft partition curtain are also used in the main room on the north to meet multiple use requirements.