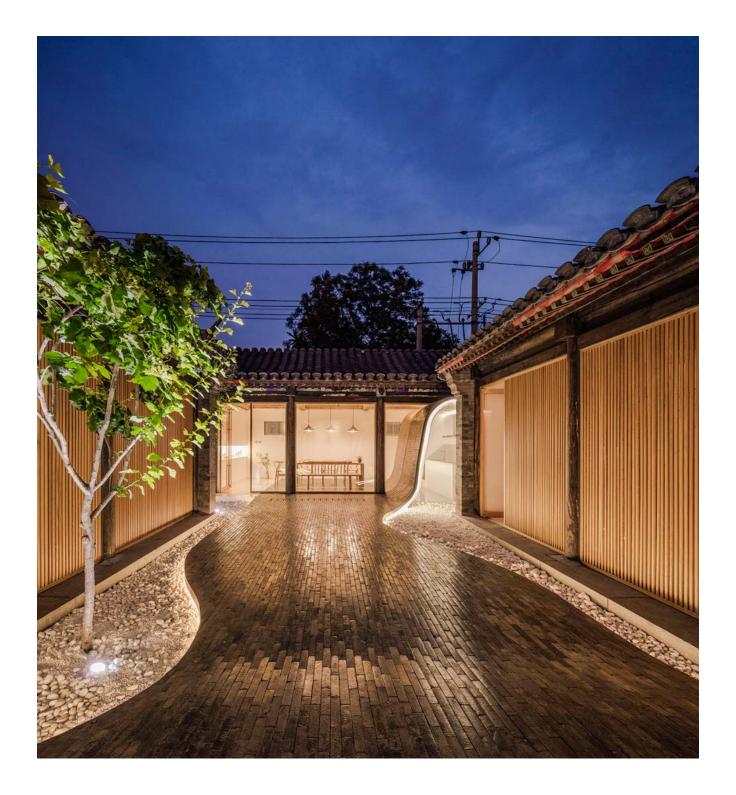

### Twist within a regular layout

The design aims at getting rid of the solemn and stereotyped impression given by a *siheyuan*, creating an open and active living atmosphere. Based on the existing layout of the courtyard, the undulated floor is used to connect indoor and outdoor spaces of different heights. And it is extended to the inside of the house, twisting into the walls and roof, thus creating a dynamic connection between inside and outside spaces. What is hidden within the curved wall are the necessary auxiliary spaces such as kitchen, toilet and storage; while reception and dining spaces are shown outside the curved wall and connect to the courtyard as a whole. Both indoor and outdoor floors are paved with gray brick. A hawthorn tree in the courtyard is kept and becomes part of the twisting

Twisting Courtyard: Infrastructure Upgrade https://urbannext.net/twisting-courtyard/

landscape.

Twisting Courtyard: Infrastructure Upgrade https://urbannext.net/twisting-courtyard/