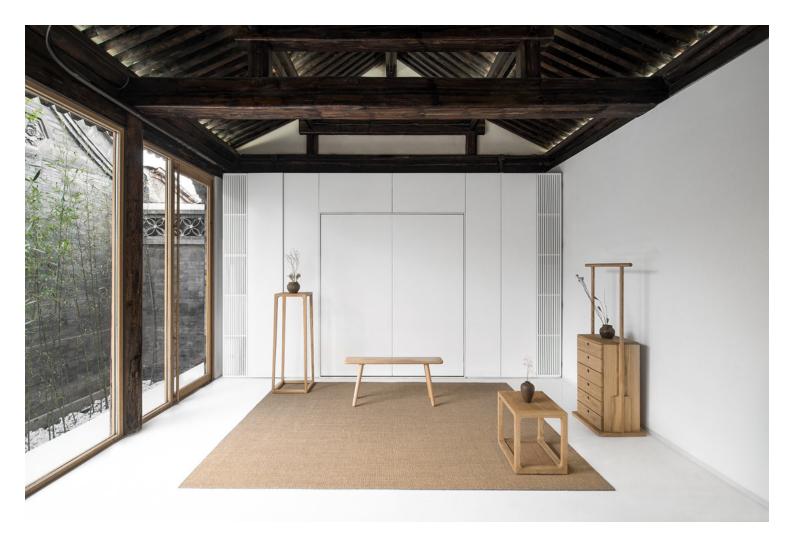

### Twist within a regular layout

The design aims at getting rid of the solemn and stereotyped impression given by a *siheyuan*, creating an open and active living atmosphere. Based on the existing layout of the courtyard, the undulated floor is used to connect indoor and outdoor spaces of different heights. And it is extended to the inside of the house, twisting into the walls and roof, thus creating a dynamic connection between inside and outside spaces. What is hidden within the curved wall are the necessary auxiliary spaces such as kitchen, toilet and storage; while reception and dining spaces are shown outside the curved wall and connect to the courtyard as a whole. Both indoor and outdoor floors are paved with gray brick. A hawthorn tree in the courtyard is kept and becomes part of the twisting

### Twist between patterns of use

The small yard is mainly used as an urban public space, while maintaining the possibility of its use as a residence. The four houses can be rented for public events for purposes such as recreation, meetings and gatherings. Other times, they could be used as a family hostel with three bedrooms. Integrated furniture allows for flexibility in adapting the spaces. Furniture boxes are inserted into the existing wood frames of the east and west wings. The wood platform with a table hidden inside could be used as a tearoom or a bedroom. A bed wall and a soft partition curtain are also used in the main room on the north to meet multiple use requirements.