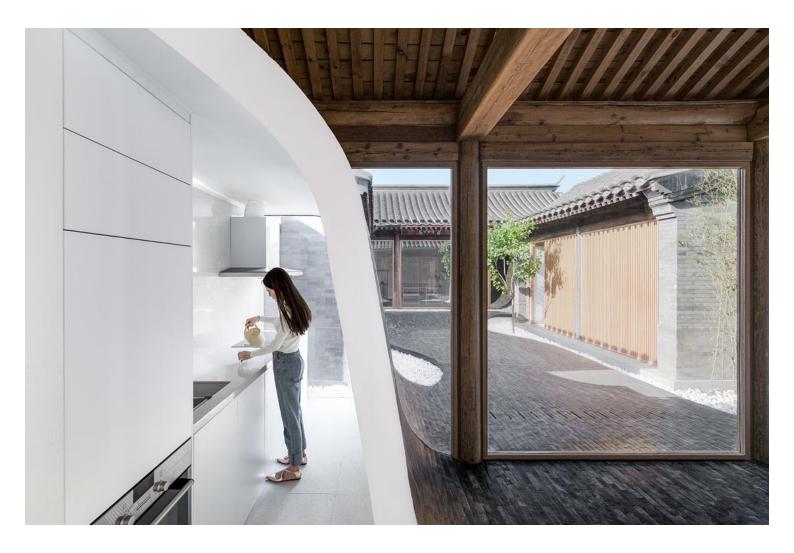

### Twist within a regular layout

The design aims at getting rid of the solemn and stereotyped impression given by a *siheyuan*, creating an open and active living atmosphere. Based on the existing layout of the courtyard, the undulated floor is used to connect indoor and outdoor spaces of different heights. And it is extended to the inside of the house, twisting into the walls and roof, thus creating a dynamic connection between inside and outside spaces. What is hidden within the curved wall are the necessary auxiliary spaces such as kitchen, toilet and storage; while reception and dining spaces are shown outside the curved wall and connect to the courtyard as a whole. Both indoor and outdoor floors are paved with gray brick. A hawthorn tree in the courtyard is kept and becomes part of the twisting

### Twist between patterns of use

The small yard is mainly used as an urban public space, while maintaining the possibility of its use as a residence. The four houses can be rented for public events for purposes such as recreation, meetings and gatherings. Other times, they could be used as a family hostel with three bedrooms. Integrated furniture allows for flexibility in adapting the spaces. Furniture boxes are inserted into the existing wood frames of the east and west wings. The wood platform with a table hidden inside could be used as a tearoom or a bedroom. A bed wall and a soft partition curtain are also used in the main room on the north to meet multiple use requirements.