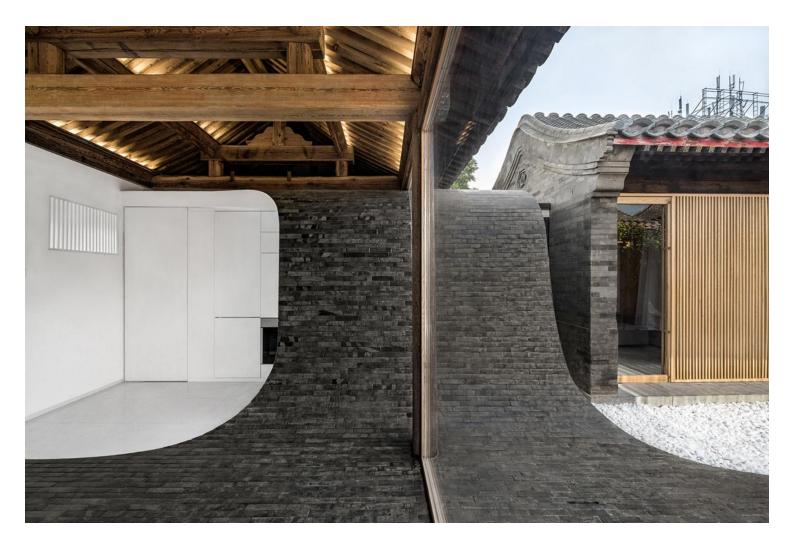

### Twist within a regular layout

The design aims at getting rid of the solemn and stereotyped impression given by a *siheyuan*, creating an open and active living atmosphere. Based on the existing layout of the courtyard, the undulated floor is used to connect indoor and outdoor spaces of different heights. And it is extended to the inside of the house, twisting into the walls and roof, thus creating a dynamic connection between inside and outside spaces. What is hidden within the curved wall are the necessary auxiliary spaces such as kitchen, toilet and storage; while reception and dining spaces are shown outside the curved wall and connect to the courtyard as a whole. Both indoor and outdoor floors are paved with gray brick. A hawthorn tree in the courtyard is kept and becomes part of the twisting