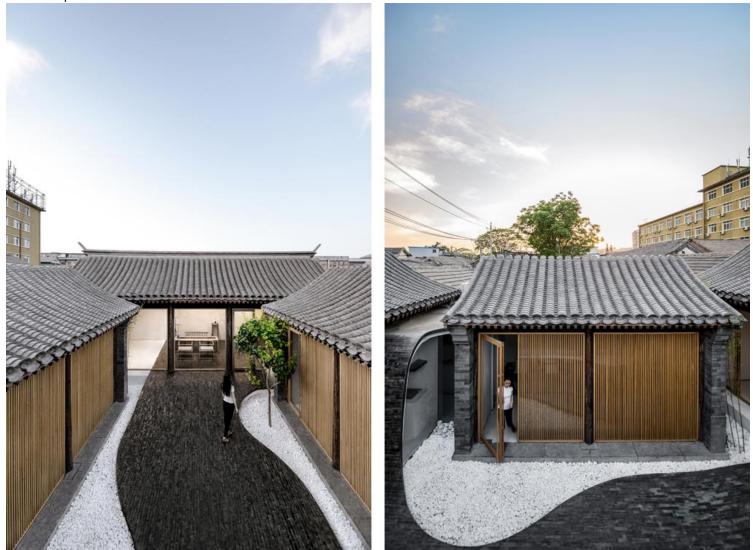

### Twist within a regular layout

The design aims at getting rid of the solemn and stereotyped impression given by a *siheyuan*, creating an open and active living atmosphere. Based on the existing layout of the courtyard, the undulated floor is used to connect indoor and outdoor spaces of different heights. And it is extended to the inside of the house, twisting into the walls and roof, thus creating a dynamic connection between inside and outside spaces. What is hidden within the curved wall are the necessary auxiliary spaces such as kitchen, toilet and storage; while reception and dining spaces are shown outside the curved wall and connect to the courtyard as a whole. Both indoor and outdoor floors are paved with gray brick. A hawthorn tree in the courtyard is kept and becomes part of the twisting

Twisting Courtyard: Infrastructure Upgrade https://urbannext.net/twisting-courtyard/

landscape.

Twisting Courtyard: Infrastructure Upgrade https://urbannext.net/twisting-courtyard/