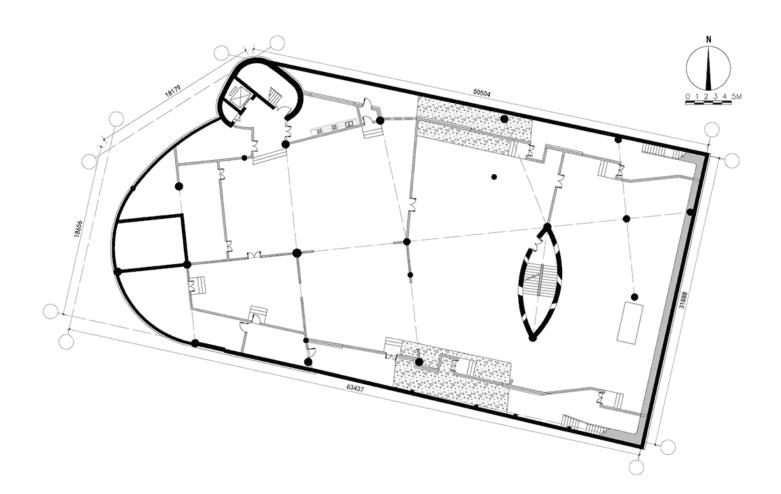

Twisting Courtyard: Infrastructure Upgrade https://urbannext.net/twisting-courtyard/

Twisting courtyard is located in Paizihutong, Dashilar Area, Beijing. It used to be a *siheyuan* with a single entry. The purpose of the improvement is to upgrade the necessary infrastructure needed for modern life, thus turning this traditional courtyard, which mainly serves as a residence, into an attractive public space in Beijing's inner city.

### Twist within a regular layout

The design aims at getting rid of the solemn and stereotyped impression given by a *siheyuan*, creating an open and active living atmosphere. Based on the existing layout of the courtyard, the undulated floor is used to connect indoor and outdoor spaces of different heights. And it is extended to the inside of the house, twisting into the walls and roof, thus creating a dynamic connection between inside and outside spaces. What is hidden within the curved wall are the necessary auxiliary spaces such as kitchen, toilet and storage; while reception and dining spaces are shown outside the curved wall and connect to the courtyard as a whole. Both indoor and outdoor floors are paved with gray brick. A hawthorn tree in the courtyard is kept and becomes part of the twisting

Twisting Courtyard: Infrastructure Upgrade https://urbannext.net/twisting-courtyard/

**Analysis graphics** 

Twisting Courtyard: Infrastructure Upgrade https://urbannext.net/twisting-courtyard/

Twisting Courtyard: Infrastructure Upgrade https://urbannext.net/twisting-courtyard/