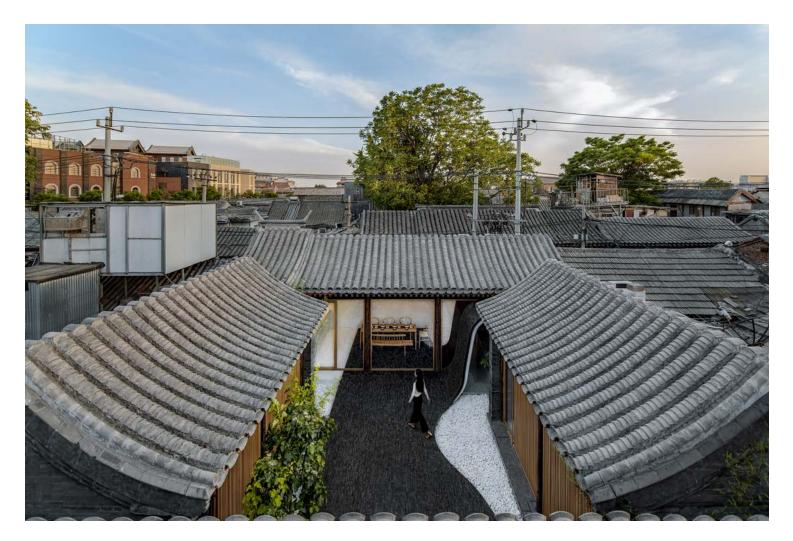

### Twist within a regular layout

The design aims at getting rid of the solemn and stereotyped impression given by a *siheyuan*, creating an open and active living atmosphere. Based on the existing layout of the courtyard, the undulated floor is used to connect indoor and outdoor spaces of different heights. And it is extended to the inside of the house, twisting into the walls and roof, thus creating a dynamic connection between inside and outside spaces. What is hidden within the curved wall are the necessary auxiliary spaces such as kitchen, toilet and storage; while reception and dining spaces are shown outside the curved wall and connect to the courtyard as a whole. Both indoor and outdoor floors are paved with gray brick. A hawthorn tree in the courtyard is kept and becomes part of the twisting

Twisting Courtyard: Infrastructure Upgrade https://urbannext.net/twisting-courtyard/

landscape.

Twisting Courtyard: Infrastructure Upgrade https://urbannext.net/twisting-courtyard/