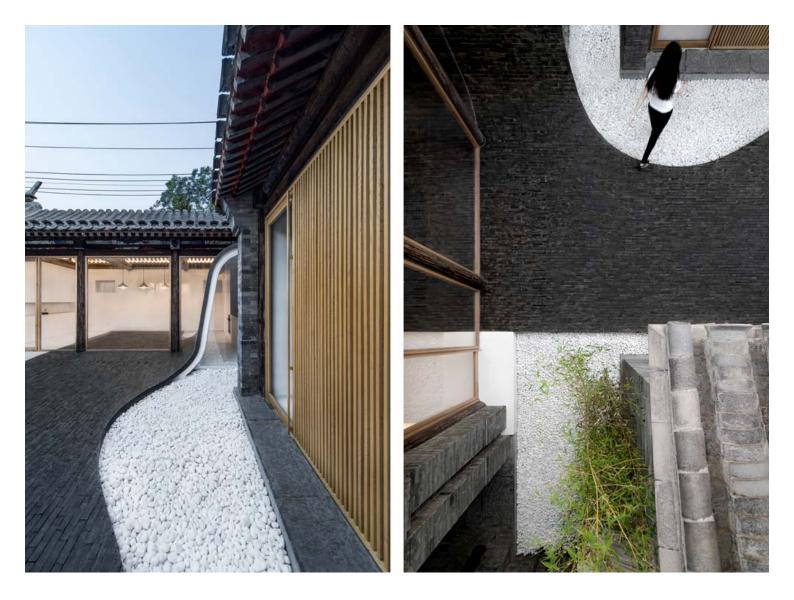

### Twist within a regular layout

The design aims at getting rid of the solemn and stereotyped impression given by a *siheyuan*, creating an open and active living atmosphere. Based on the existing layout of the courtyard, the undulated floor is used to connect indoor and outdoor spaces of different heights. And it is extended to the inside of the house, twisting into the walls and roof, thus creating a dynamic connection between inside and outside spaces. What is hidden within the curved wall are the necessary auxiliary spaces such as kitchen, toilet and storage; while reception and dining spaces are shown outside the curved wall and connect to the courtyard as a whole. Both indoor and outdoor floors are paved with gray brick. A hawthorn tree in the courtyard is kept and becomes part of the twisting

Twisting Courtyard: Infrastructure Upgrade https://urbannext.net/twisting-courtyard/

In the *siheyuan* building typology, the courtyard is the core of living fun. "Twisting courtyard" makes micro-adjustments to the relationships between the parts to change the temperament of the courtyard space and to meet requirements of multiple use without changing the existing housing structure. This brings the traditional courtyard up to date and integrates it into modern urban life.