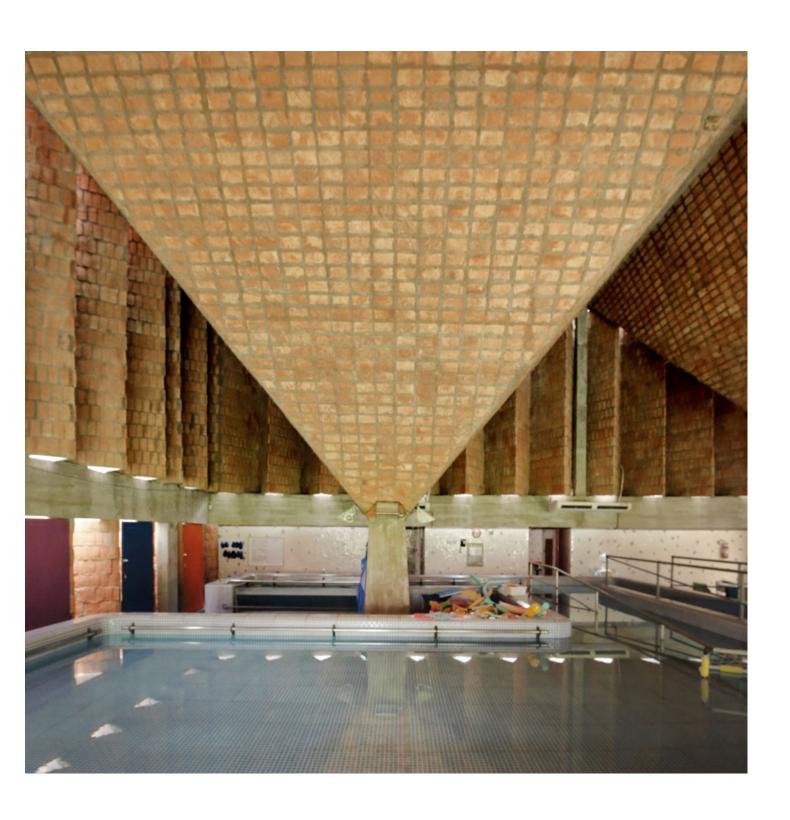

### urbanNext Lexicon

Telethon Rehabilitation Centers (CRIT) are built and put into service based on a single fundraising event, which takes place annually via a telethon. Every brick used in the project is the result of a social donation. In that sense, a whole series of constructions are necessary in bringing them to life: the construction that uses bricks, which depends our professional practice; the construction of the institution, which we contribute to with our creativity and imagination; and the social construction that fights against apathy and distrust. An initial phase demolished walls, broke down barriers and erased prejudices. Now it's time to open doors, give a warm welcome, and take people in.