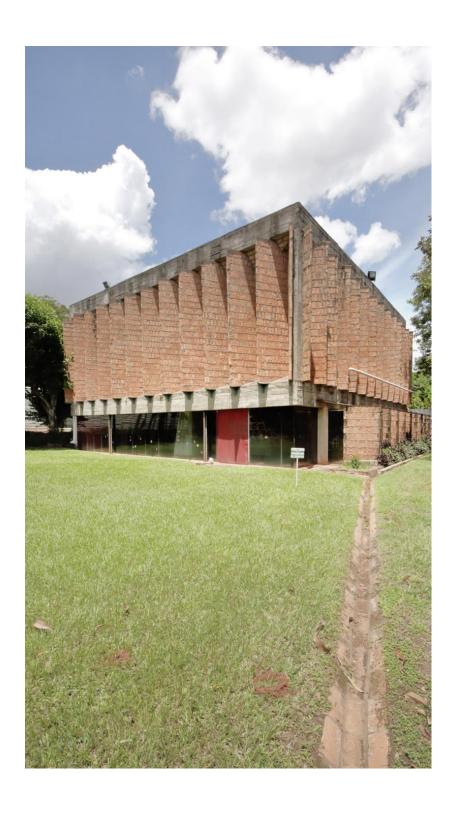

### urbanNext Lexicon

The Telethon Children's Rehabilitation Center in Paraguay is 30 years old. Over the years the fate of the institution fate has gone hand in hand with the country where it is headquartered. Neglect, corruption and discouragement have been stages to overcome on the road to recovering and revitalizing its important social function.

### urbanNext Lexicon

Telethon Rehabilitation Centers (CRIT) are built and put into service based on a single fundraising event, which takes place annually via a telethon. Every brick used in the project is the result of a social donation. In that sense, a whole series of constructions are necessary in bringing them to life: the construction that uses bricks, which depends our professional practice; the construction of the institution, which we contribute to with our creativity and imagination; and the social construction that fights against apathy and distrust. An initial phase demolished walls, broke down barriers and erased prejudices. Now it's time to open doors, give a warm welcome, and take people in.