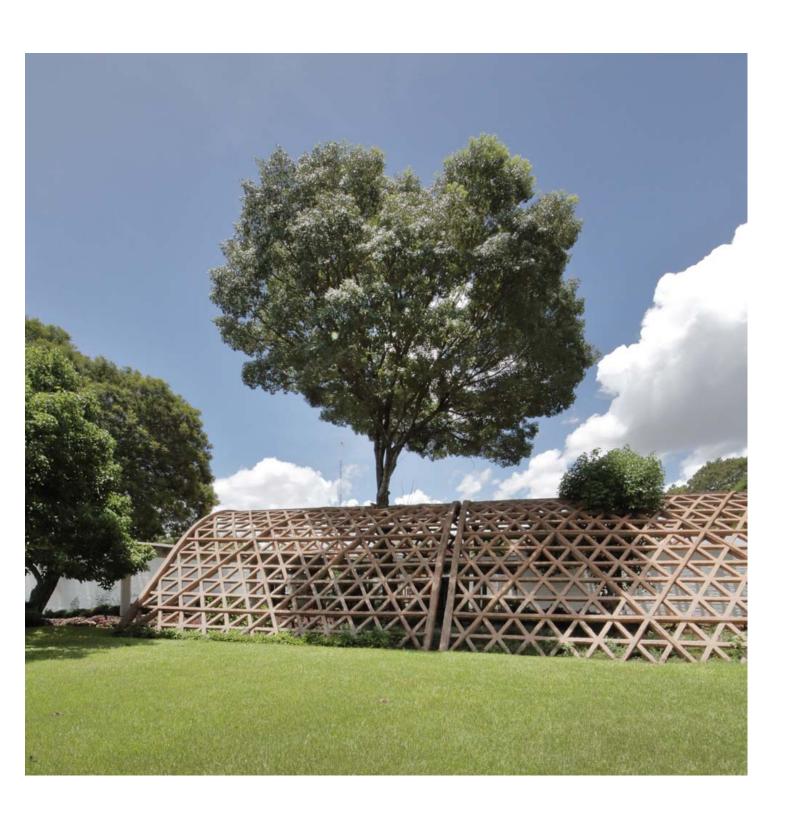

### urbanNext Lexicon

The Telethon Children's Rehabilitation Center in Paraguay is 30 years old. Over the years the fate of the institution fate has gone hand in hand with the country where it is headquartered. Neglect, corruption and discouragement have been stages to overcome on the road to recovering and revitalizing its important social function.

### urbanNext Lexicon

Telethon Rehabilitation Centers (CRIT) are built and put into service based on a single fundraising event, which takes place annually via a telethon. Every brick used in the project is the result of a social donation. In that sense, a whole series of constructions are necessary in bringing them to life: the construction that uses bricks, which depends our professional practice; the construction of the institution, which we contribute to with our creativity and imagination; and the social construction that fights against apathy and distrust. An initial phase demolished walls, broke down barriers and erased prejudices. Now it's time to open doors, give a warm welcome, and take people in.