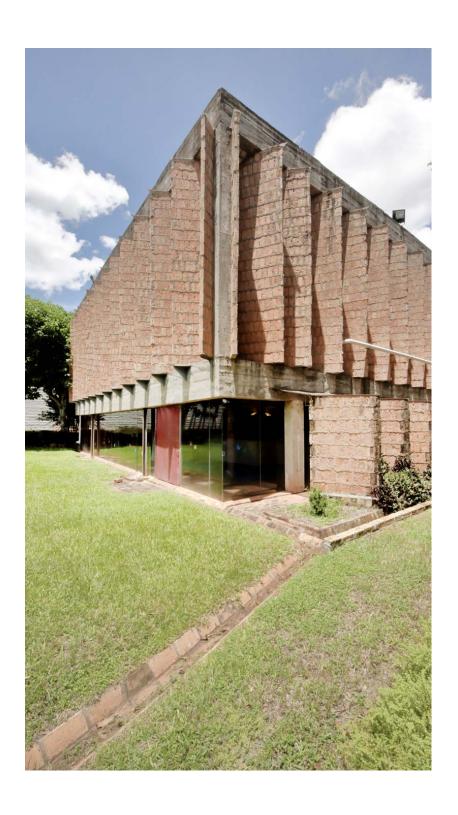

### urbanNext Lexicon

The Telethon Children's Rehabilitation Center in Paraguay is 30 years old. Over the years the fate of the institution fate has gone hand in hand with the country where it is headquartered. Neglect, corruption and discouragement have been stages to overcome on the road to recovering and revitalizing its important social function.

### urbanNext Lexicon

Telethon Rehabilitation Centers (CRIT) are built and put into service based on a single fundraising event, which takes place annually via a telethon. Every brick used in the project is the result of a social donation. In that sense, a whole series of constructions are necessary in bringing them to life: the construction that uses bricks, which depends our professional practice; the construction of the institution, which we contribute to with our creativity and imagination; and the social construction that fights against apathy and distrust. An initial phase demolished walls, broke down barriers and erased prejudices. Now it's time to open doors, give a warm welcome, and take people in.