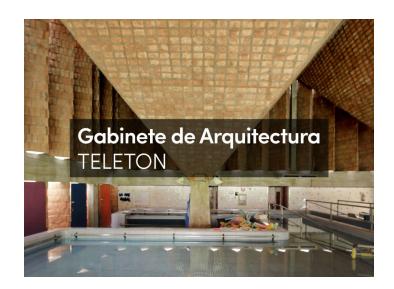

### urbanNext Lexicon

The Telethon Children's Rehabilitation Center in Paraguay is 30 years old. Over the years the fate of the institution fate has gone hand in hand with the country where it is headquartered. Neglect, corruption and discouragement have been stages to overcome on the road to recovering and revitalizing its important social function.

### urbanNext Lexicon

Telethon Rehabilitation Centers (CRIT) are built and put into service based on a single fundraising event, which takes place annually via a telethon. Every brick used in the project is the result of a social donation. In that sense, a whole series of constructions are necessary in bringing them to life: the construction that uses bricks, which depends our professional practice; the construction of the institution, which we contribute to with our creativity and imagination; and the social construction that fights against apathy and distrust. An initial phase demolished walls, broke down barriers and erased prejudices. Now it's time to open doors, give a warm welcome, and take people in.