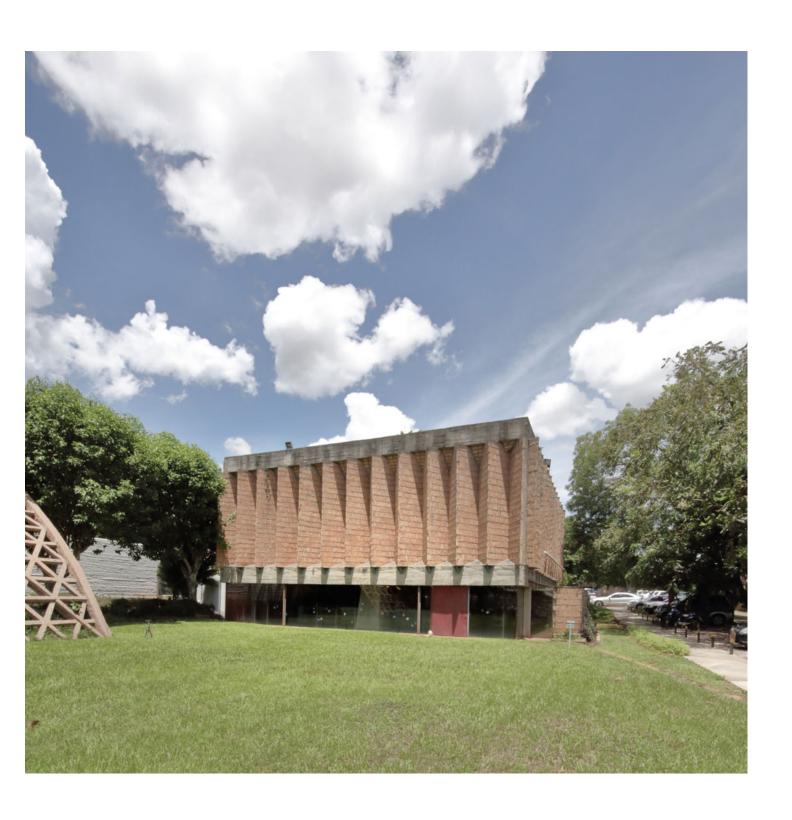

### urbanNext Lexicon

The Telethon Children's Rehabilitation Center in Paraguay is 30 years old. Over the years the fate of the institution fate has gone hand in hand with the country where it is headquartered. Neglect, corruption and discouragement have been stages to overcome on the road to recovering and revitalizing its important social function.

### urbanNext Lexicon

Telethon Rehabilitation Centers (CRIT) are built and put into service based on a single fundraising event, which takes place annually via a telethon. Every brick used in the project is the result of a social donation. In that sense, a whole series of constructions are necessary in bringing them to life: the construction that uses bricks, which depends our professional practice; the construction of the institution, which we contribute to with our creativity and imagination; and the social construction that fights against apathy and distrust. An initial phase demolished walls, broke down barriers and erased prejudices. Now it's time to open doors, give a warm welcome, and take people in.