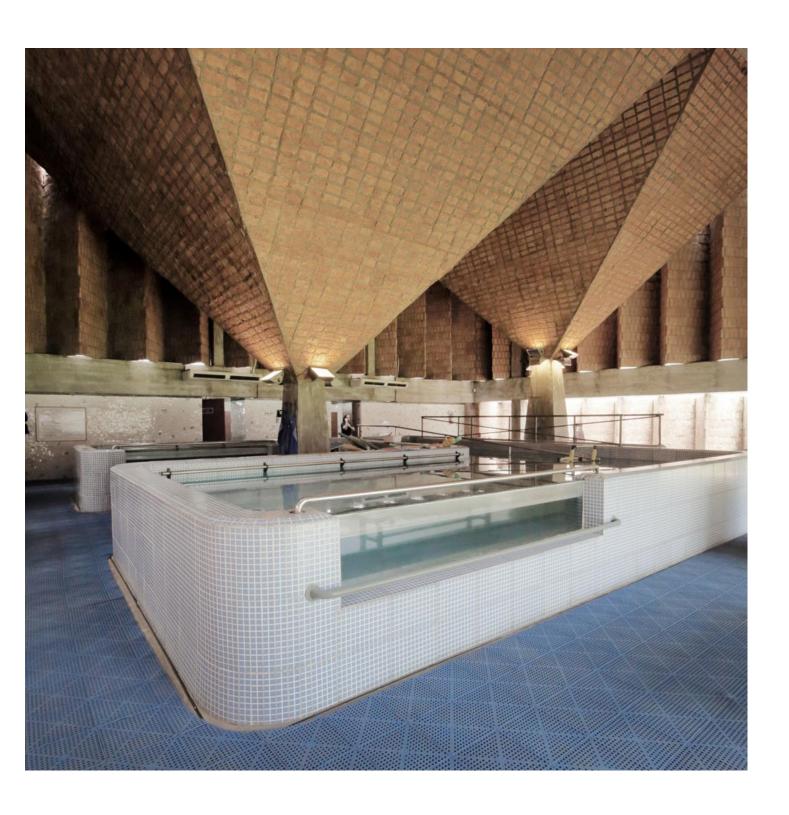

### urbanNext Lexicon

Telethon Rehabilitation Centers (CRIT) are built and put into service based on a single fundraising event, which takes place annually via a telethon. Every brick used in the project is the result of a social donation. In that sense, a whole series of constructions are necessary in bringing them to life: the construction that uses bricks, which depends our professional practice; the construction of the institution, which we contribute to with our creativity and imagination; and the social construction that fights against apathy and distrust. An initial phase demolished walls, broke down barriers and erased prejudices. Now it's time to open doors, give a warm welcome, and take people in.