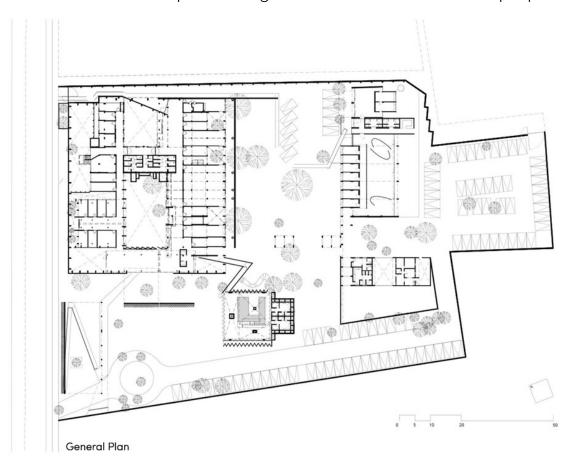

icon



# urbanNext Lexicon



### urbanNext Lexicon



### urbanNext Lexicon



### urbanNext Lexicon

Telethon Rehabilitation Centers (CRIT) are built and put into service based on a single fundraising event, which takes place annually via a telethon. Every brick used in the project is the result of a social donation. In that sense, a whole series of constructions are necessary in bringing them to life: the construction that uses bricks, which depends our professional practice; the construction of the institution, which we contribute to with our creativity and imagination; and the social construction that fights against apathy and distrust. An initial phase demolished walls, broke down barriers and erased prejudices. Now it's time to open doors, give a warm welcome, and take people in.





Pool Plan≥

# urbanNext Lexicon

**Plan & Cross Section** 

### urbanNext Lexicon