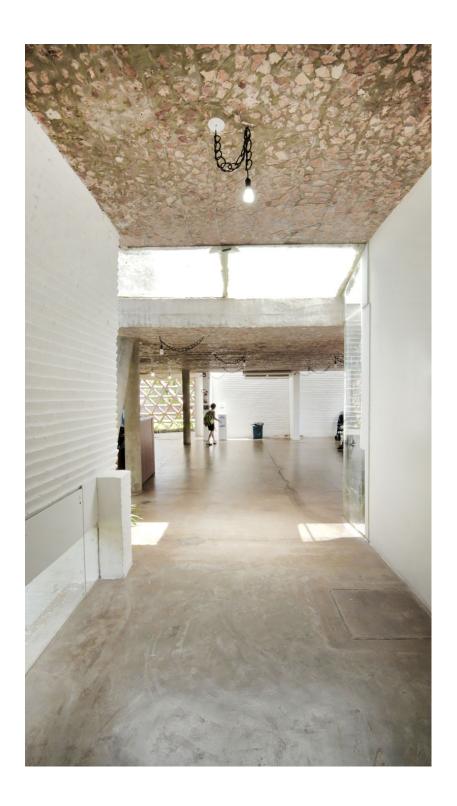

### urbanNext Lexicon

The Telethon Children's Rehabilitation Center in Paraguay is 30 years old. Over the years the fate of the institution fate has gone hand in hand with the country where it is headquartered. Neglect, corruption and discouragement have been stages to overcome on the road to recovering and revitalizing its important social function.

### urbanNext Lexicon

Telethon Rehabilitation Centers (CRIT) are built and put into service based on a single fundraising event, which takes place annually via a telethon. Every brick used in the project is the result of a social donation. In that sense, a whole series of constructions are necessary in bringing them to life: the construction that uses bricks, which depends our professional practice; the construction of the institution, which we contribute to with our creativity and imagination; and the social construction that fights against apathy and distrust. An initial phase demolished walls, broke down barriers and erased prejudices. Now it's time to open doors, give a warm welcome, and take people in.