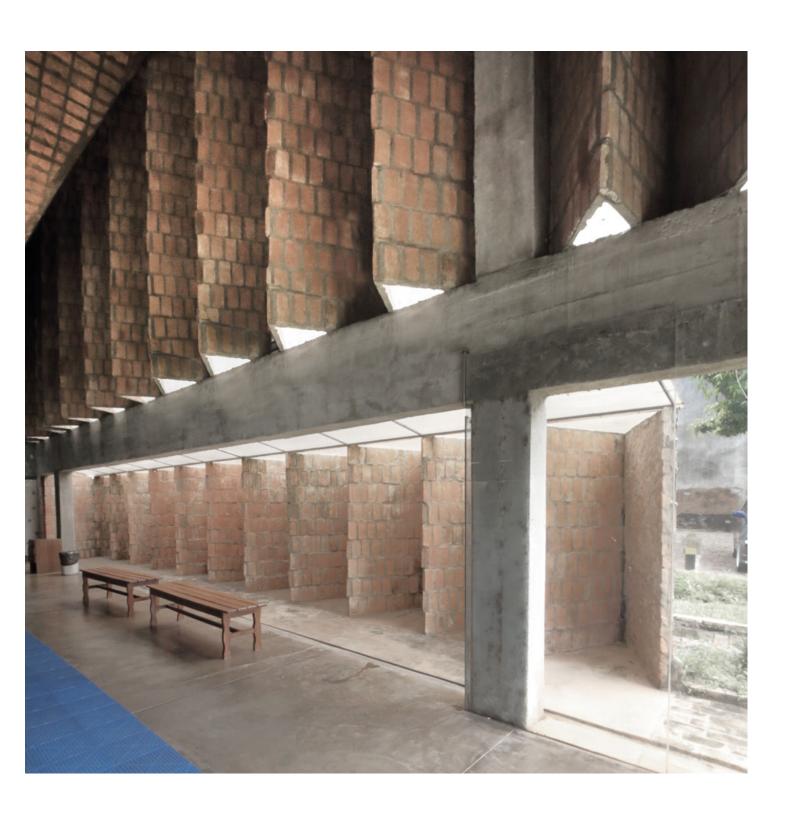

### urbanNext Lexicon

Telethon Rehabilitation Centers (CRIT) are built and put into service based on a single fundraising event, which takes place annually via a telethon. Every brick used in the project is the result of a social donation. In that sense, a whole series of constructions are necessary in bringing them to life: the construction that uses bricks, which depends our professional practice; the construction of the institution, which we contribute to with our creativity and imagination; and the social construction that fights against apathy and distrust. An initial phase demolished walls, broke down barriers and erased prejudices. Now it's time to open doors, give a warm welcome, and take people in.