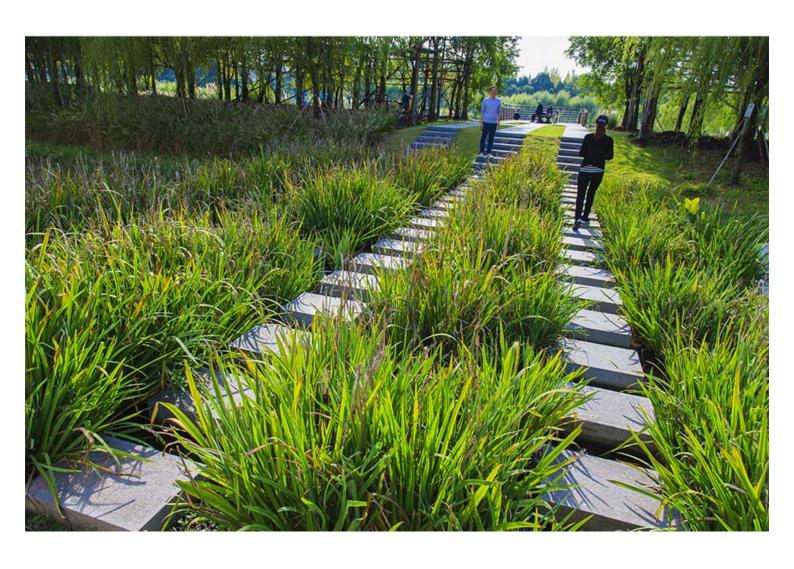

#### **Access Platform**

Municipal roads along the south side of the site connect with a series of stepped platforms to resolve the internal site elevation. There is a bus stop, parking for cars, bike rental facilities, and parking spaces for non-motorized vehicles.