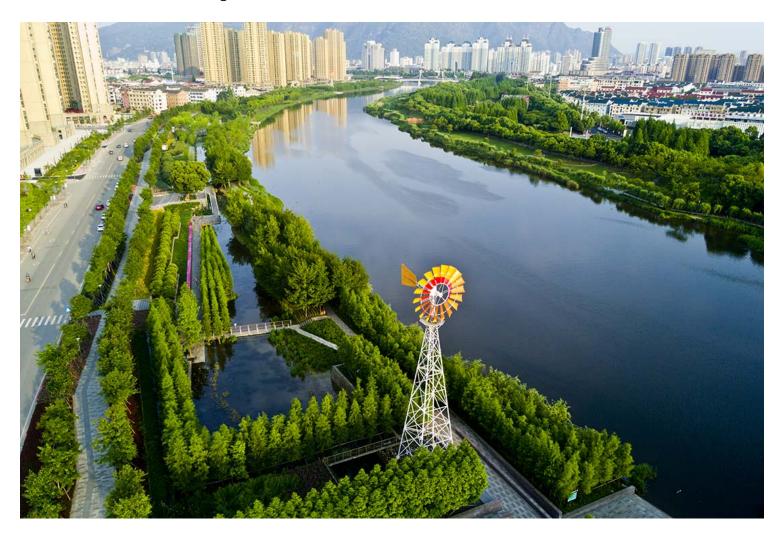

# urbanNext Lexicon

Taizhou Jiangbei Park: Riverside Greenbelt https://urbannext.net/taizhou-jiangbei-park-riverside-greenbelt/

**River Purification Zone** 

The river purification zone, located in the middle of the site, includes a large windmill. The purified water is used for irrigation within the park.