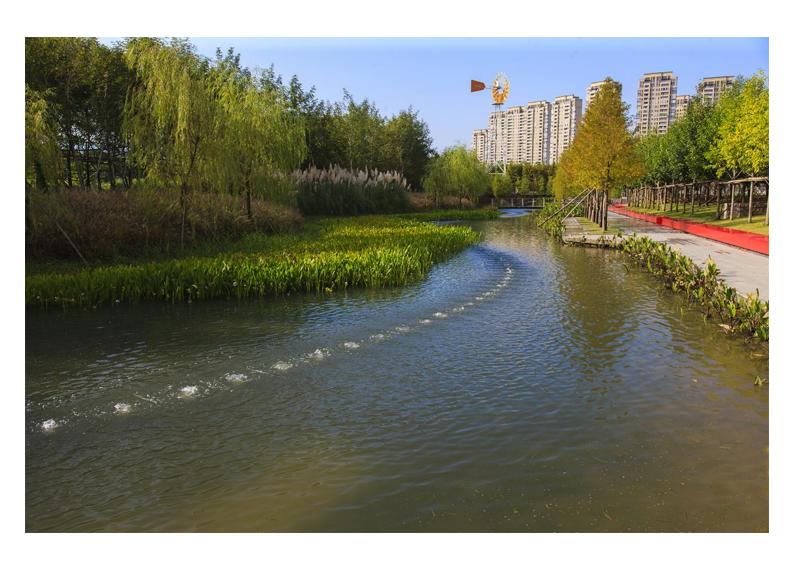

# urbanNext Lexicon

Taizhou Jiangbei Park: Riverside Greenbelt https://urbannext.net/taizhou-jiangbei-park-riverside-greenbelt/

**River Purification Zone** 

The river purification zone, located in the middle of the site, includes a large windmill. The purified water is used for irrigation within the park.