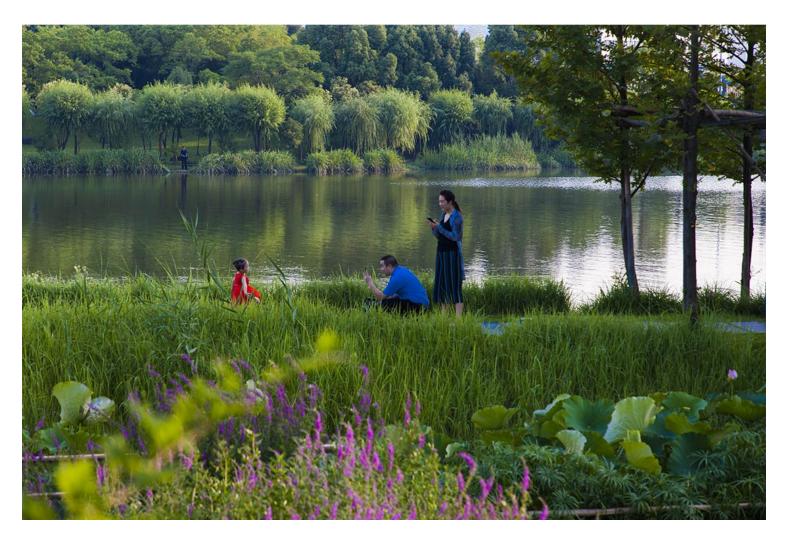

#### **Wetland Conservation Zone**

The conservation zone is intended to meet the 20-year return period flood control requirements and to provide a proper habitat for river-dwelling creatures, while offering visitors a quiet view of the riverside recreation space.