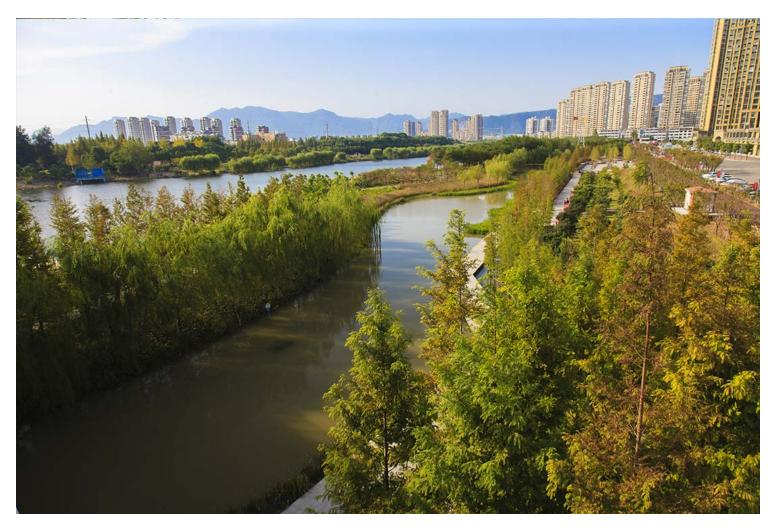

#### **Wetland Conservation Zone**

The conservation zone is intended to meet the 20-year return period flood control requirements and to provide a proper habitat for river-dwelling creatures, while offering visitors a quiet view of the riverside recreation space.