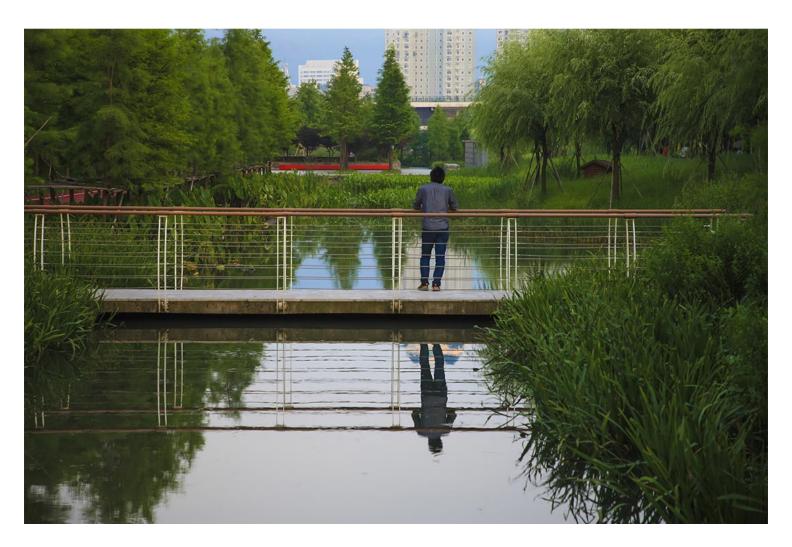

#### **Wetland Conservation Zone**

The conservation zone is intended to meet the 20-year return period flood control requirements and to provide a proper habitat for river-dwelling creatures, while offering visitors a quiet view of the riverside recreation space.