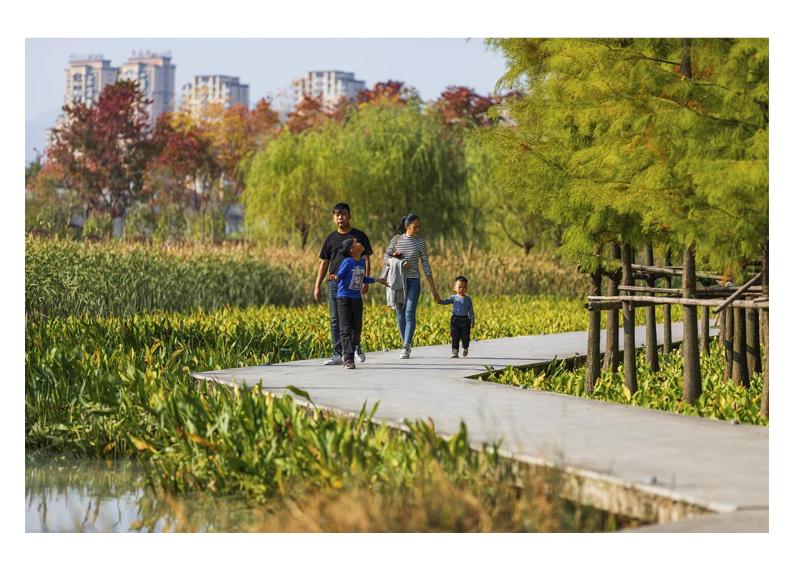

## urbanNext Lexicon

In this project, the edge of the Yongning River is turned into a riverside greenbelt with water purification capacity. With the purification efforts, the river becomes green a lung. The water quality and the riverside habitats are restored while providing an area for leisure and fitness for the residents of the surrounding area.

#### urbanNext Lexicon

This site is located on the Yongning River north of Huangyan District in the city of Taizhou.

The park is a green belt intended to perform riverside flood control functions. The total length is about 4 km, with a total surface area of approximately 21.8 hectares. The narrowest section is 44 m, and the widest section covers 87 m.