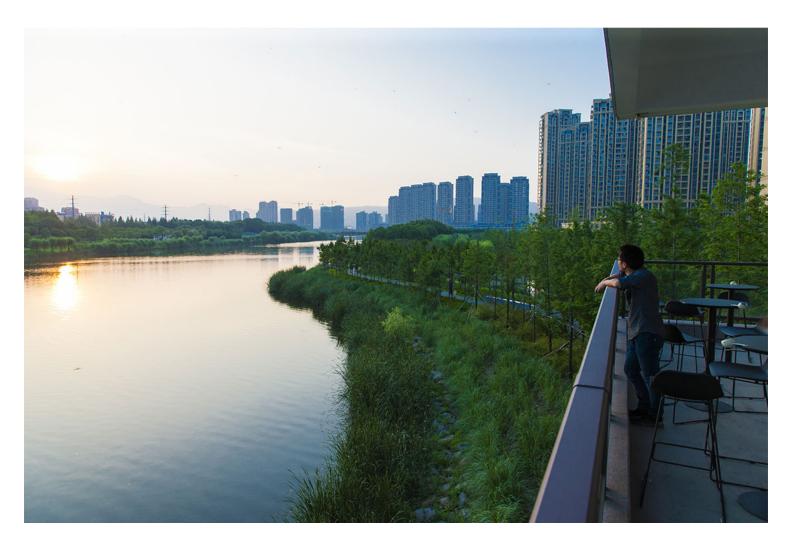

## urbanNext Lexicon

In this project, the edge of the Yongning River is turned into a riverside greenbelt with water purification capacity. With the purification efforts, the river becomes green a lung. The water quality and the riverside habitats are restored while providing an area for leisure and fitness for the residents of the surrounding area.

## urbanNext Lexicon

Additionally, the design strives to incorporate criteria of wetland conservation, water purification, and a low-carbon energy model to generate a modern, urban-themed riverside ecological leisure park. The main structure of the landscape design incorporates the three zones: a public access platform, a river purification zone, and a wetland conservation zone.