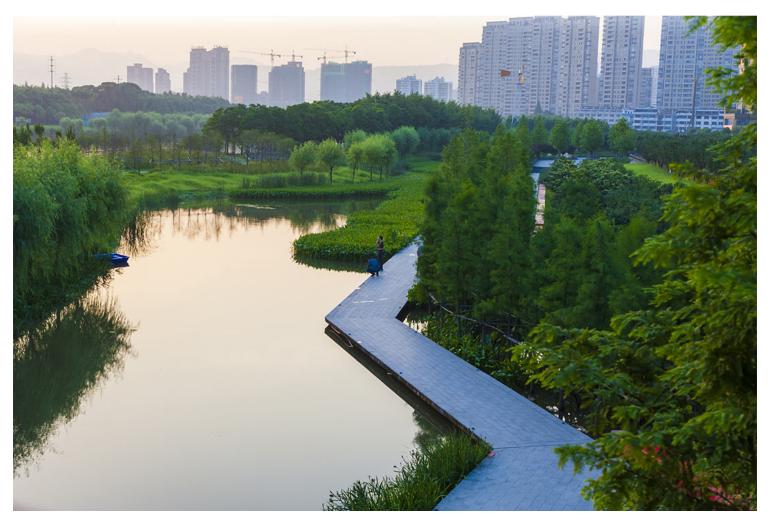

#### urbanNext Lexicon

This site is located on the Yongning River north of Huangyan District in the city of Taizhou.

The park is a green belt intended to perform riverside flood control functions. The total length is about 4 km, with a total surface area of approximately 21.8 hectares. The narrowest section is 44 m, and the widest section covers 87 m.

#### **Access Platform**

Municipal roads along the south side of the site connect with a series of stepped platforms to resolve the internal site elevation. There is a bus stop, parking for cars, bike rental facilities, and parking spaces for non-motorized vehicles.