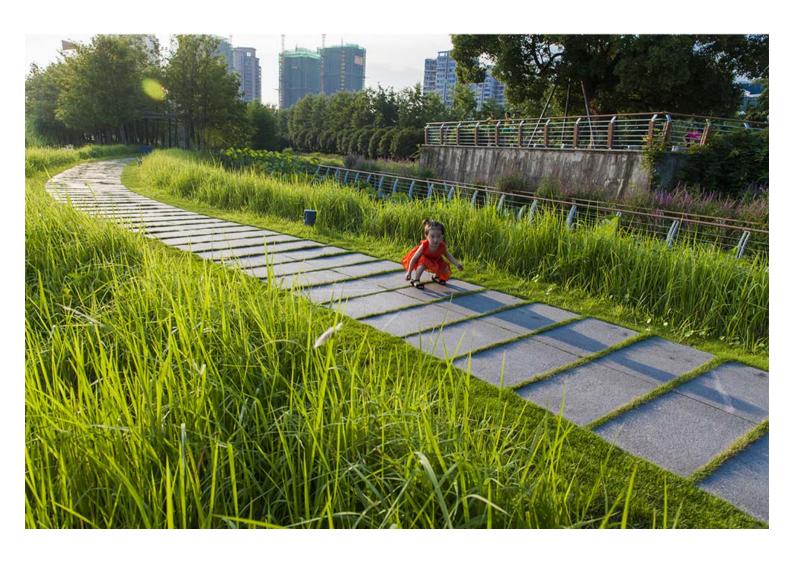

#### **Wetland Conservation Zone**

The conservation zone is intended to meet the 20-year return period flood control requirements and to provide a proper habitat for river-dwelling creatures, while offering visitors a quiet view of the riverside recreation space.