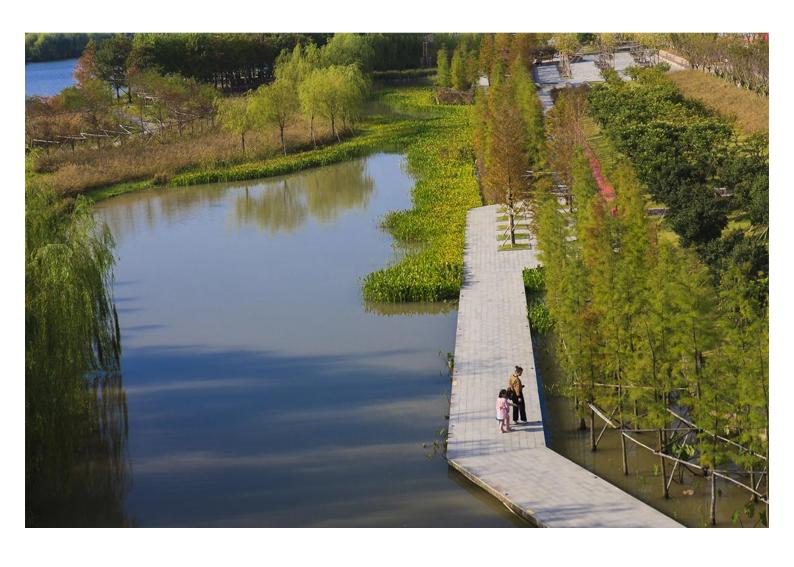

#### **Access Platform**

Municipal roads along the south side of the site connect with a series of stepped platforms to resolve the internal site elevation. There is a bus stop, parking for cars, bike rental facilities, and parking spaces for non-motorized vehicles.