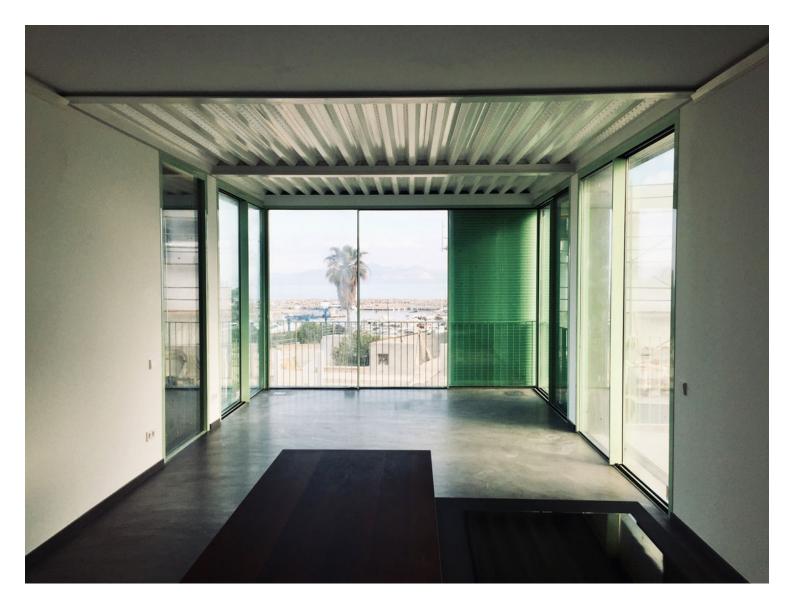

Summer House: Significant Connection with the Place https://urbannext.net/summer-house/

Summer House: Significant Connection with the Place https://urbannext.net/summer-house/

The staircase connects the living room with the built-in kitchen at the level of the garden and with the cinema room that extends onto a generous rooftop terrace, forming a continuous meeting space for the inhabitants of the house. The elongated volume, which frees up the largest amount of garden with the best orientation, is constructed dry with ventilated façades of cement-bonded wooden particle panels that give the house a mineral aspect without losing the lightness, inviting a relaxed way of living, carefree – as corresponds with summer, now extendable throughout the year.