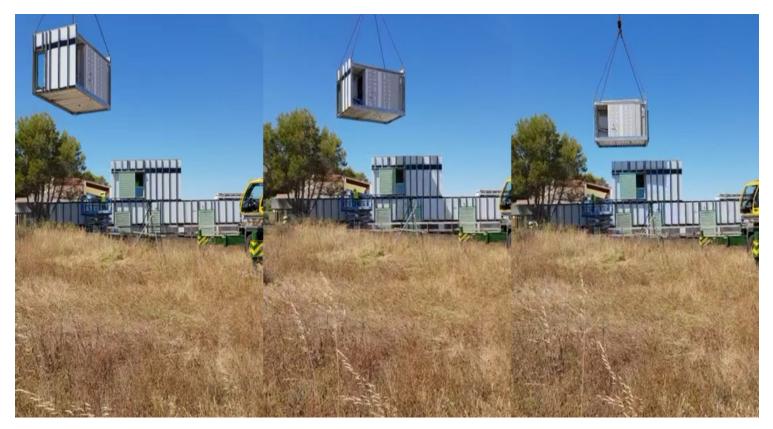

Summer House: Significant Connection with the Place https://urbannext.net/summer-house/

Following other previous experiments, we designed this house to be constructed in 14 pieces in Madrid and moved by ship to Mallorca for installation on the site, which had been prepared with retaining walls, installation rooms and a swimming pool to serve as a foundation platform. The lightweight materials of the structure contrast with the solidity of the concrete walls that transform a sloping plot into an artificially stepped configuration. The program situates the children and young people on the upper floor, while the older inhabitants remain on the lower floor.