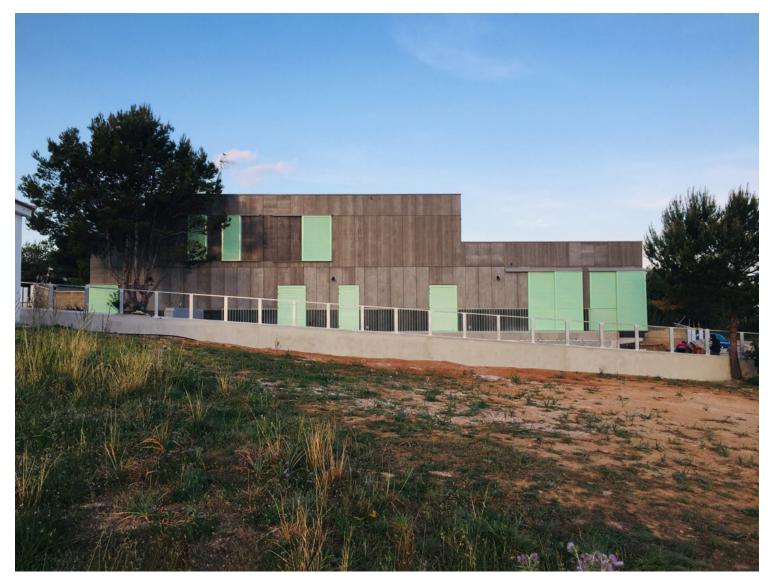

Summer House: Significant Connection with the Place https://urbannext.net/summer-house/

Following other previous experiments, we designed this house to be constructed in 14 pieces in Madrid and moved by ship to Mallorca for installation on the site, which had been prepared with retaining walls, installation rooms and a swimming pool to serve as a foundation platform. The lightweight materials of the structure contrast with the solidity of the concrete walls that transform a sloping plot into an artificially stepped configuration. The program situates the children and young people on the upper floor, while the older inhabitants remain on the lower floor.

Summer House: Significant Connection with the Place https://urbannext.net/summer-house/

Summer House: Significant Connection with the Place https://urbannext.net/summer-house/

The staircase connects the living room with the built-in kitchen at the level of the garden and with the cinema room that extends onto a generous rooftop terrace, forming a continuous meeting space for the inhabitants of the house. The elongated volume, which frees up the largest amount of garden with the best orientation, is constructed dry with ventilated façades of cement-bonded wooden particle panels that give the house a mineral aspect without losing the lightness, inviting a relaxed way of living, carefree – as corresponds with summer, now extendable throughout the year.