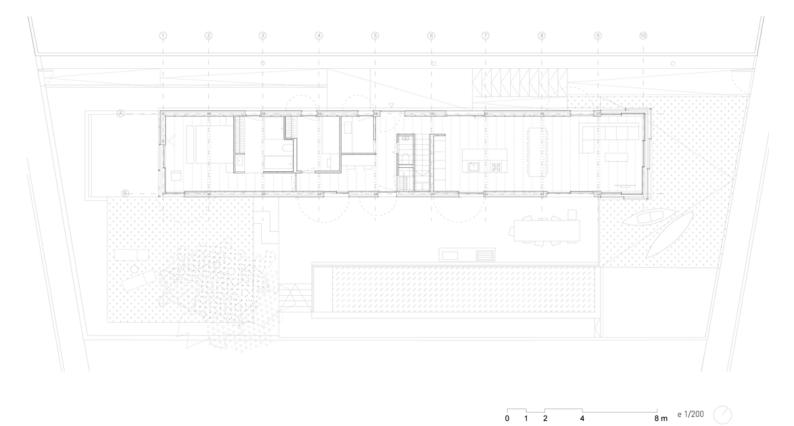

Summer House: Significant Connection with the Place https://urbannext.net/summer-house/

Following other previous experiments, we designed this house to be constructed in 14 pieces in Madrid and moved by ship to Mallorca for installation on the site, which had been prepared with retaining walls, installation rooms and a swimming pool to serve as a foundation platform. The lightweight materials of the structure contrast with the solidity of the concrete walls that transform a sloping plot into an artificially stepped configuration. The program situates the children and young people on the upper floor, while the older inhabitants remain on the lower floor.

Summer House: Significant Connection with the Place https://urbannext.net/summer-house/

Summer House: Significant Connection with the Place https://urbannext.net/summer-house/

The staircase connects the living room with the built-in kitchen at the level of the garden and with the cinema room that extends onto a generous rooftop terrace, forming a continuous meeting space for the inhabitants of the house. The elongated volume, which frees up the largest amount of garden with the best orientation, is constructed dry with ventilated façades of cement-bonded wooden particle panels that give the house a mineral aspect without losing the lightness, inviting a relaxed way of living, carefree – as corresponds with summer, now extendable throughout the year.