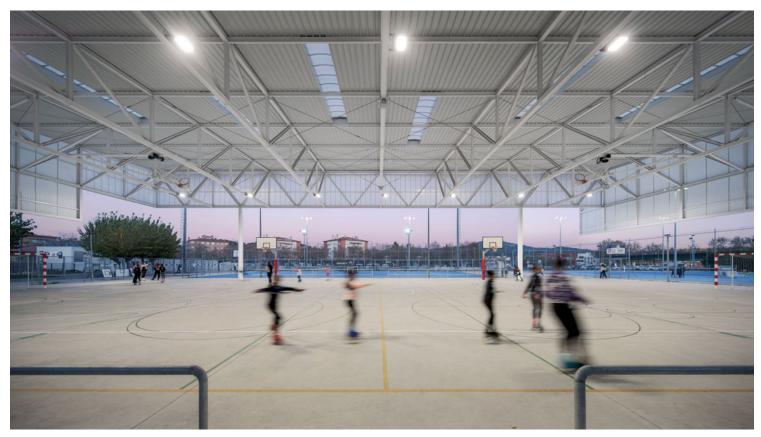

#### **Rediscovering a place**

Like in a game board, the project reshapes the relationships between the different elements and gives unity and continuity to the specialised use areas, together with the most generic and interstitial ones, from where the activity is observed, and which are the true elements connecting the overall ensemble. The use or absence of colour makes these relationships clear.

The outside layer has a hermetic appearance. The eyes are only drawn towards the areas where there is no envelope, focusing all the attention to the ground plane. Once inside, under the roof, this hermetic envelope turns into a curtain that sifts out the urban environment, blurring this reality to establish a direct visual relationship with the sports activity at the foreground, and with the landscape outlined on the horizon. At night, the effects of the roof disappear. The inner light is a claim: while the interior can be seen from the town, it is explained to the outside and lightened.

## urbanNext Lexicon

Today this facility, which was initially conceived to fulfil a functional purpose, offers a reading with greater presence, consistent with its strategic position at the entrance of the town, and it becomes a place where collective values can be expressed, an element rediscovered and recognised by citizens. Today, it is an identity.