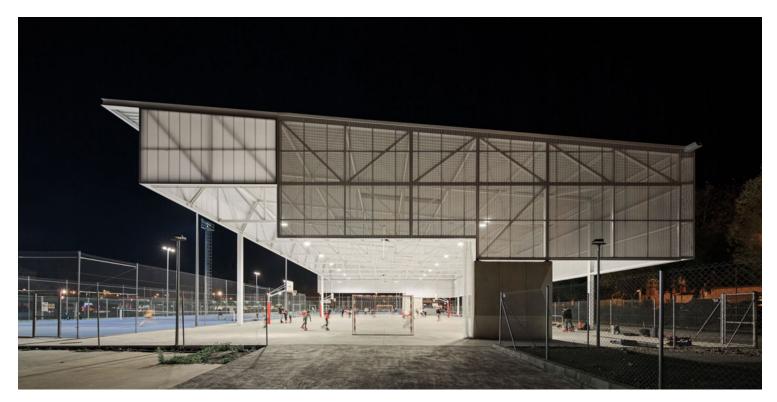

The outside layer has a hermetic appearance. The eyes are only drawn towards the areas where there is no envelope, focusing all the attention to the ground plane. Once inside, under the roof, this hermetic envelope turns into a curtain that sifts out the urban environment, blurring this reality to establish a direct visual relationship with the sports activity at the foreground, and with the landscape outlined on the horizon. At night, the effects of the roof disappear. The inner light is a claim: while the interior can be seen from the town, it is explained to the outside and lightened.

### urbanNext Lexicon

This impression is achieved by means of a perforated metal sheet that wraps the structure on three of its sides, while the relationship between the low profile of the skirts of the envelope and the height of the ground resolves the transition from the landscape to the human scale. The corner that marks the entrance and gives continuity to the main façade is made of translucent polycarbonate, which adds nuances underneath the eaves that shelter it; a cantilever outlined outwards, which integrates the outdoor environment as part of the roof, the activity and the landscape, in its threshold function.