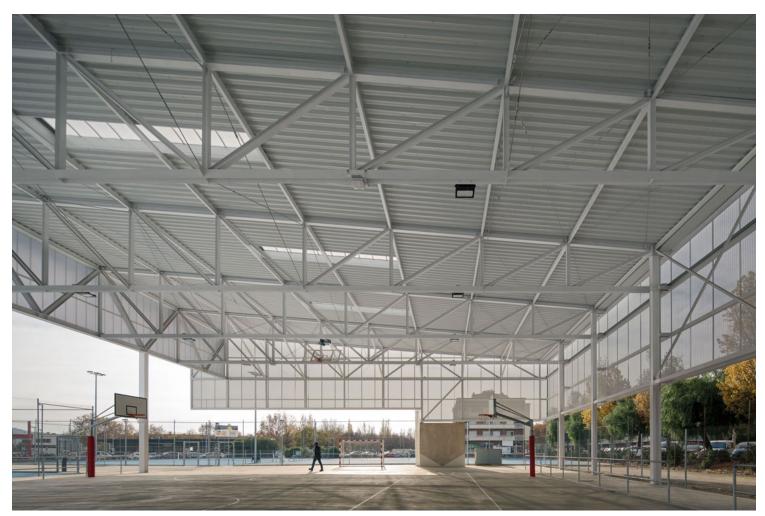

The outside layer has a hermetic appearance. The eyes are only drawn towards the areas where there is no envelope, focusing all the attention to the ground plane. Once inside, under the roof, this hermetic envelope turns into a curtain that sifts out the urban environment, blurring this reality to establish a direct visual relationship with the sports activity at the foreground, and with the landscape outlined on the horizon. At night, the effects of the roof disappear. The inner light is a claim: while the interior can be seen from the town, it is explained to the outside and lightened.

### urbanNext Lexicon

This impression is achieved by means of a perforated metal sheet that wraps the structure on three of its sides, while the relationship between the low profile of the skirts of the envelope and the height of the ground resolves the transition from the landscape to the human scale. The corner that marks the entrance and gives continuity to the main façade is made of translucent polycarbonate, which adds nuances underneath the eaves that shelter it; a cantilever outlined outwards, which integrates the outdoor environment as part of the roof, the activity and the landscape, in its threshold function.

## urbanNext Lexicon

abstract element without reference to scale. The explicit metal structure places the attention on the lightness of the movement that it shelters and simultaneously surrounds it.

The concrete shear walls supporting the side façades allow corners to be free of pillars; due to material contrast, the structure seems to effortlessly rest there, almost floating. The geometric variations of the roof lying on an apparently symmetrical and regular reading of the volume offer a changing perception, in accordance with its contextual relationship with the urban environment as it is approached and recognised dynamically from its perimeter. The roof minimises the visual impact on the street to which the lowest part is exposed. However, it achieves maximum expression, with its presence and size made evident, at the open front that faces the landscape, as a neutral element of the metropolitan systems and entrance to the town.