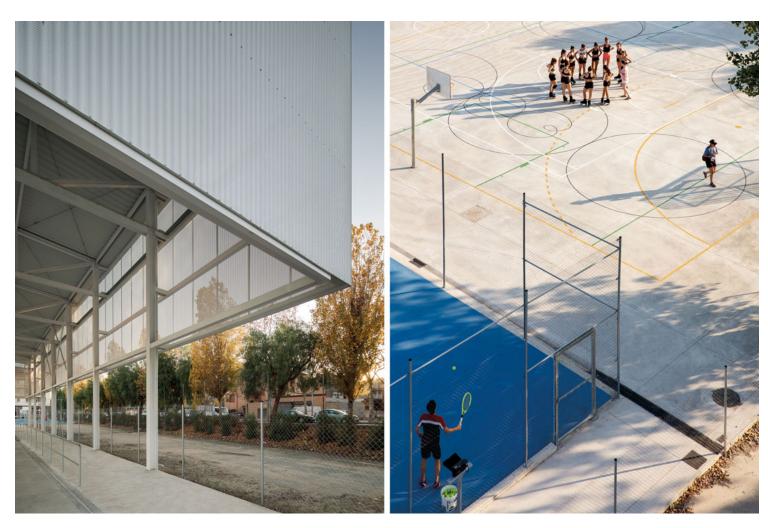

# urbanNext Lexicon

Over the years, the outdoor playing areas of Pallejà Sports Complex have been laid in stages, to accommodate a functional brief of growing needs. Perhaps this, the failure to imagine an overall result, is the reason why the complex lacks character, consistency and clarity.

#### **Rediscovering a place**

Like in a game board, the project reshapes the relationships between the different elements and gives unity and continuity to the specialised use areas, together with the most generic and interstitial ones, from where the activity is observed, and which are the true elements connecting the overall ensemble. The use or absence of colour makes these relationships clear.

### urbanNext Lexicon

This impression is achieved by means of a perforated metal sheet that wraps the structure on three of its sides, while the relationship between the low profile of the skirts of the envelope and the height of the ground resolves the transition from the landscape to the human scale. The corner that marks the entrance and gives continuity to the main façade is made of translucent polycarbonate, which adds nuances underneath the eaves that shelter it; a cantilever outlined outwards, which integrates the outdoor environment as part of the roof, the activity and the landscape, in its threshold function.