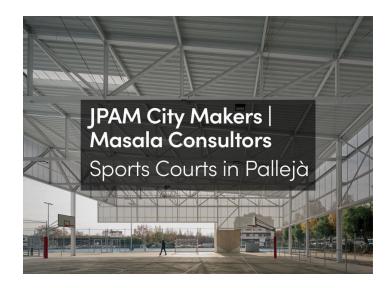

### **SPORTS COURTS IN PALLEJÀ**

Posted on June 16, 2023 by martabuges

Categories: <u>Barcelona Metropolitan Area</u>
(AMB), <u>JPAM City Makers</u>, <u>Project</u>, <u>Public Space</u>
<u>in Metropolitan Barcelona</u>, <u>Technology and</u>
<u>fabrication</u>, <u>Territory and mobility</u>, <u>Urban</u>
<u>Paradigms</u>

# urbanNext Lexicon

Over the years, the outdoor playing areas of Pallejà Sports Complex have been laid in stages, to accommodate a functional brief of growing needs. Perhaps this, the failure to imagine an overall result, is the reason why the complex lacks character, consistency and clarity.