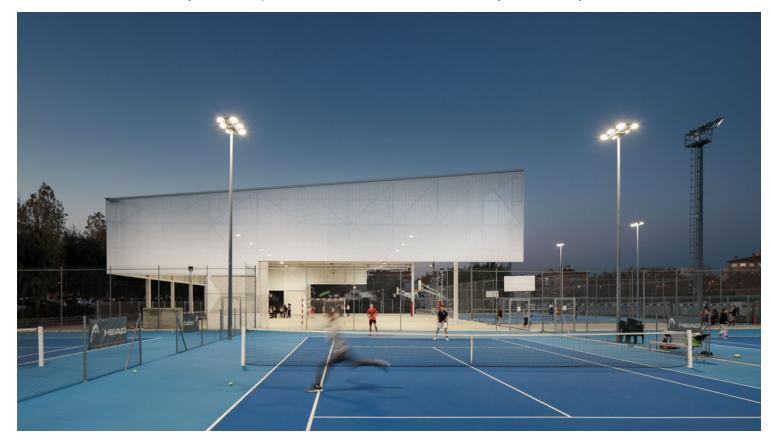

### urbanNext Lexicon

Without altering the continuity of this space, nor its openness, the roof of the sports centre, which is in a position surrounded by movement, provides a shelter, with a double perception.

The outside layer has a hermetic appearance. The eyes are only drawn towards the areas where there is no envelope, focusing all the attention to the ground plane. Once inside, under the roof, this hermetic envelope turns into a curtain that sifts out the urban environment, blurring this reality to establish a direct visual relationship with the sports activity at the foreground, and with the landscape outlined on the horizon. At night, the effects of the roof disappear. The inner light is a claim: while the interior can be seen from the town, it is explained to the outside and lightened.

### urbanNext Lexicon

This impression is achieved by means of a perforated metal sheet that wraps the structure on three of its sides, while the relationship between the low profile of the skirts of the envelope and the height of the ground resolves the transition from the landscape to the human scale. The corner that marks the entrance and gives continuity to the main façade is made of translucent polycarbonate, which adds nuances underneath the eaves that shelter it; a cantilever outlined outwards, which integrates the outdoor environment as part of the roof, the activity and the landscape, in its threshold function.