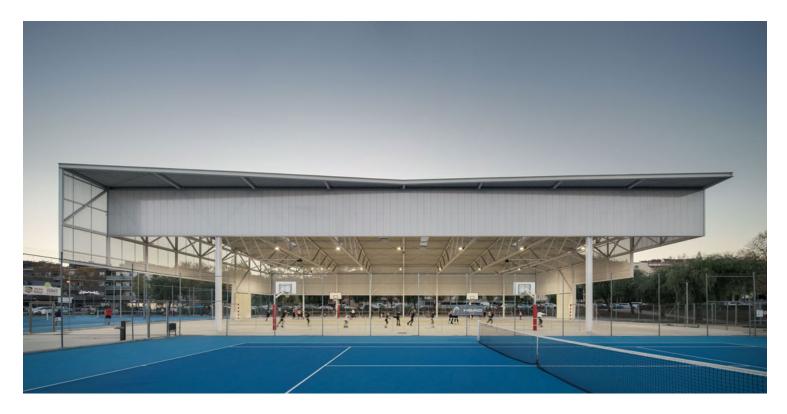

The metallic materiality of the roof, in harmony with the industrial language of the territory, is considered from expressive austerity and chromatic simplicity, which contribute to perceive it as an

## urbanNext Lexicon

abstract element without reference to scale. The explicit metal structure places the attention on the lightness of the movement that it shelters and simultaneously surrounds it.

The concrete shear walls supporting the side façades allow corners to be free of pillars; due to material contrast, the structure seems to effortlessly rest there, almost floating. The geometric variations of the roof lying on an apparently symmetrical and regular reading of the volume offer a changing perception, in accordance with its contextual relationship with the urban environment as it is approached and recognised dynamically from its perimeter. The roof minimises the visual impact on the street to which the lowest part is exposed. However, it achieves maximum expression, with its presence and size made evident, at the open front that faces the landscape, as a neutral element of the metropolitan systems and entrance to the town.