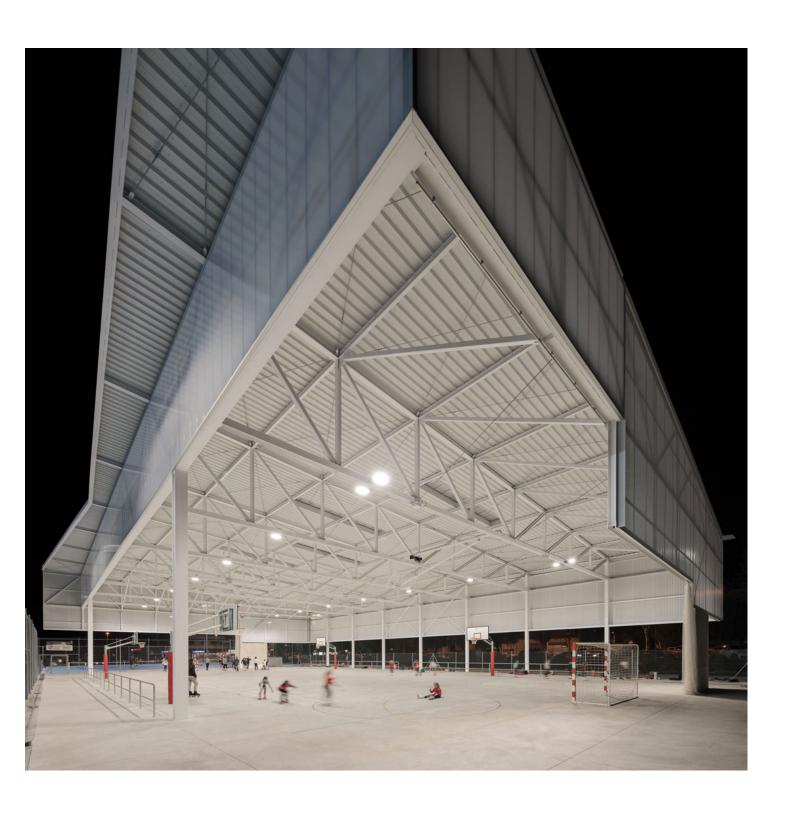

### urbanNext Lexicon

Without altering the continuity of this space, nor its openness, the roof of the sports centre, which is in a position surrounded by movement, provides a shelter, with a double perception.

The outside layer has a hermetic appearance. The eyes are only drawn towards the areas where there is no envelope, focusing all the attention to the ground plane. Once inside, under the roof, this hermetic envelope turns into a curtain that sifts out the urban environment, blurring this reality to establish a direct visual relationship with the sports activity at the foreground, and with the landscape outlined on the horizon. At night, the effects of the roof disappear. The inner light is a claim: while the interior can be seen from the town, it is explained to the outside and lightened.

### urbanNext Lexicon

This impression is achieved by means of a perforated metal sheet that wraps the structure on three of its sides, while the relationship between the low profile of the skirts of the envelope and the height of the ground resolves the transition from the landscape to the human scale. The corner that marks the entrance and gives continuity to the main façade is made of translucent polycarbonate, which adds nuances underneath the eaves that shelter it; a cantilever outlined outwards, which integrates the outdoor environment as part of the roof, the activity and the landscape, in its threshold function.

The metallic materiality of the roof, in harmony with the industrial language of the territory, is considered from expressive austerity and chromatic simplicity, which contribute to perceive it as an

## urbanNext Lexicon

abstract element without reference to scale. The explicit metal structure places the attention on the lightness of the movement that it shelters and simultaneously surrounds it.

The concrete shear walls supporting the side façades allow corners to be free of pillars; due to material contrast, the structure seems to effortlessly rest there, almost floating. The geometric variations of the roof lying on an apparently symmetrical and regular reading of the volume offer a changing perception, in accordance with its contextual relationship with the urban environment as it is approached and recognised dynamically from its perimeter. The roof minimises the visual impact on the street to which the lowest part is exposed. However, it achieves maximum expression, with its presence and size made evident, at the open front that faces the landscape, as a neutral element of the metropolitan systems and entrance to the town.