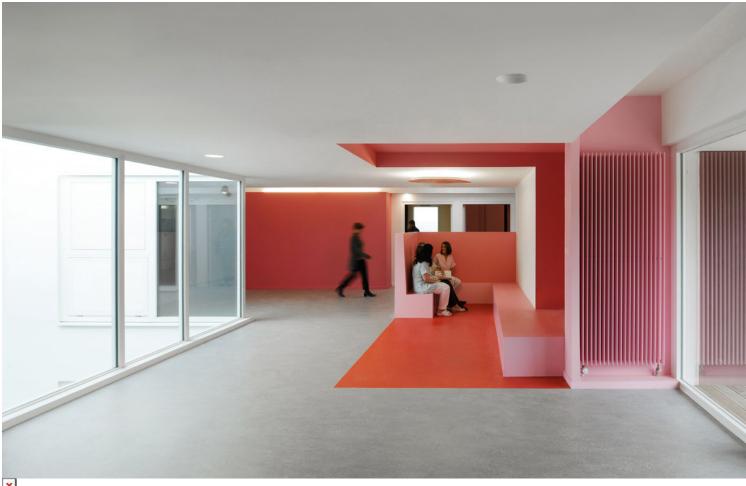

#### Sections

Two planted patios provide the building with depth. All traffic routes have natural light, making them ideal for strolling. They widen with changes of direction, accommodating sitting areas in warm shades of pink and red where ergonomically designed banquettes are conducive to group conversations among the residents.