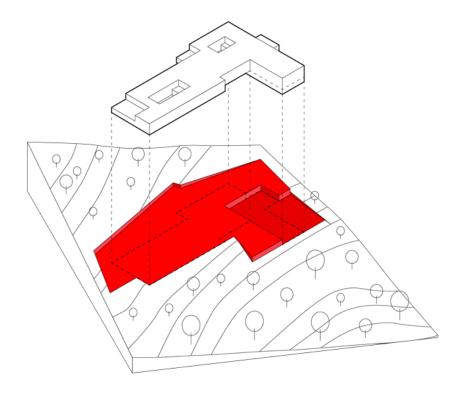

# urbanNext Lexicon

the building uses the slope to get softly merged with the landscape

#### **Diagrams**

Nursing Home in Pont-sur-Yonne https://urbannext.net/nursing-home-pont-sur-yonne/