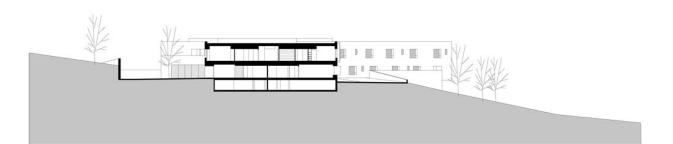

#### Sections

Two planted patios provide the building with depth. All traffic routes have natural light, making them ideal for strolling. They widen with changes of direction, accommodating sitting areas in warm shades of pink and red where ergonomically designed banquettes are conducive to group conversations among the residents.