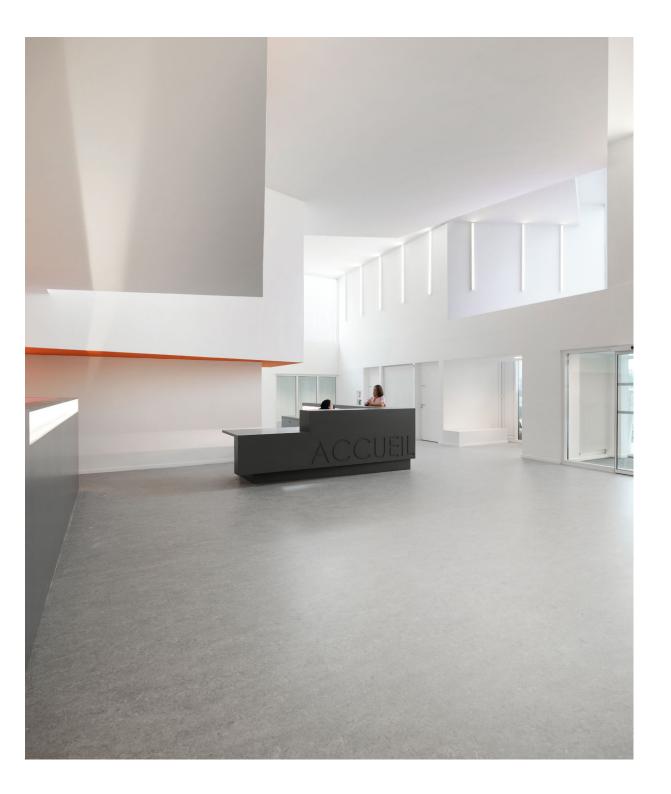

Nursing Home in Pont-sur-Yonne https://urbannext.net/nursing-home-pont-sur-yonne/

Nursing Home in Pont-sur-Yonne https://urbannext.net/nursing-home-pont-sur-yonne/

Particular attention has been paid to making the collective areas both fluid and transparent. The dining rooms occupy a central balcony position looking towards the lobby, opening broadly to the south. Sheltered terraces are a further addition to the residents' quality of life.