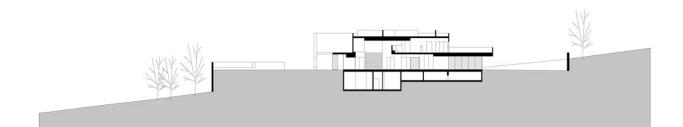

#### Sections

Two planted patios provide the building with depth. All traffic routes have natural light, making them ideal for strolling. They widen with changes of direction, accommodating sitting areas in warm shades of pink and red where ergonomically designed banquettes are conducive to group conversations among the residents.