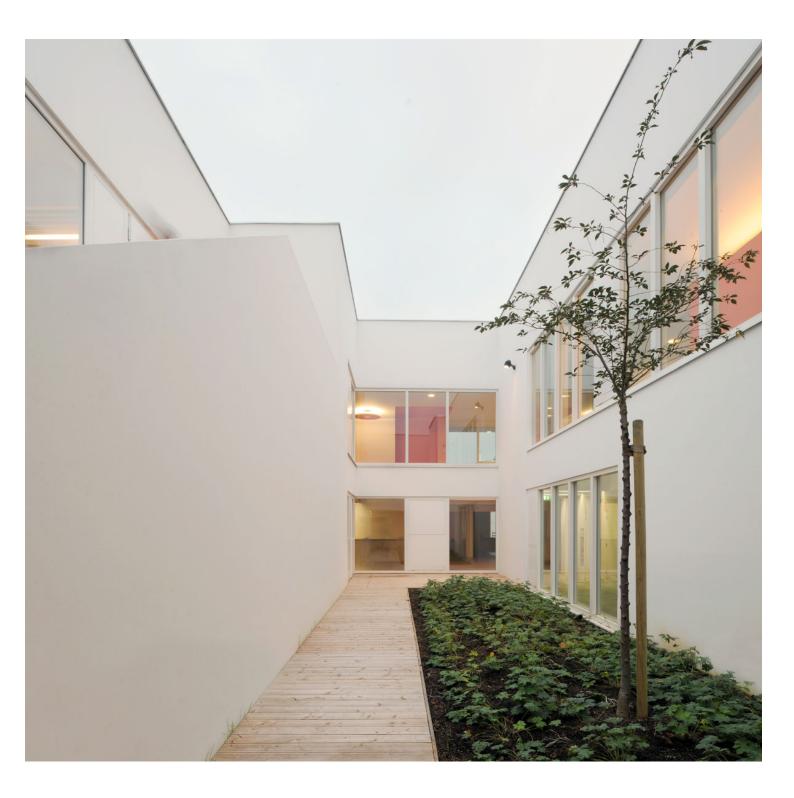

#### Sections

Two planted patios provide the building with depth. All traffic routes have natural light, making them ideal for strolling. They widen with changes of direction, accommodating sitting areas in warm shades of pink and red where ergonomically designed banquettes are conducive to group conversations among the residents.

Nursing Home in Pont-sur-Yonne https://urbannext.net/nursing-home-pont-sur-yonne/

Nursing Home in Pont-sur-Yonne https://urbannext.net/nursing-home-pont-sur-yonne/

Particular attention has been paid to making the collective areas both fluid and transparent. The dining rooms occupy a central balcony position looking towards the lobby, opening broadly to the south. Sheltered terraces are a further addition to the residents' quality of life.