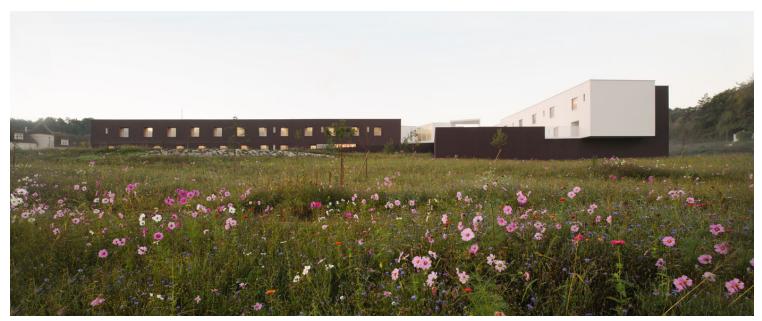

Nursing Home in Pont-sur-Yonne https://urbannext.net/nursing-home-pont-sur-yonne/

The building blends into the sloping landscape of Pont-sur-Yonne. The dark blocks house the 96 rooms; the main entrance is arranged around a courtyard resembling a village square, facing the Yonne valley.

# urbanNext Lexicon

the building uses the slope to get softly merged with the landscape