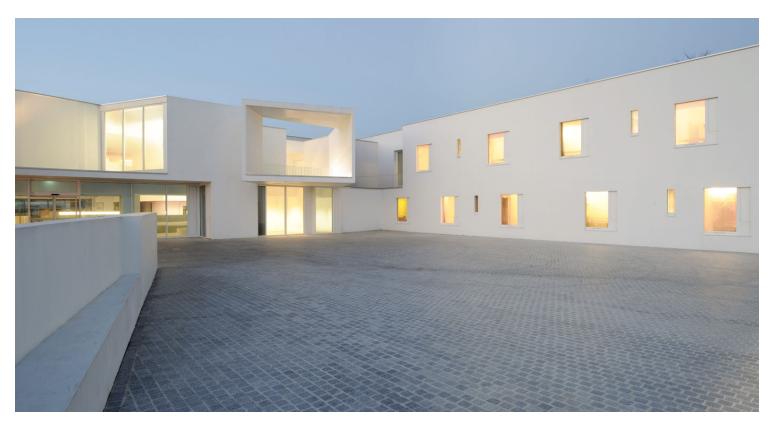

Nursing Home in Pont-sur-Yonne https://urbannext.net/nursing-home-pont-sur-yonne/

The dark volumes appear hollowed out, with a tumble of geometric shapes folded into these starkly white hollows. There are views of the scenery on all sides; the terraces look towards the river.

Nursing Home in Pont-sur-Yonne https://urbannext.net/nursing-home-pont-sur-yonne/

Nursing Home in Pont-sur-Yonne https://urbannext.net/nursing-home-pont-sur-yonne/

Particular attention has been paid to making the collective areas both fluid and transparent. The dining rooms occupy a central balcony position looking towards the lobby, opening broadly to the south. Sheltered terraces are a further addition to the residents' quality of life.