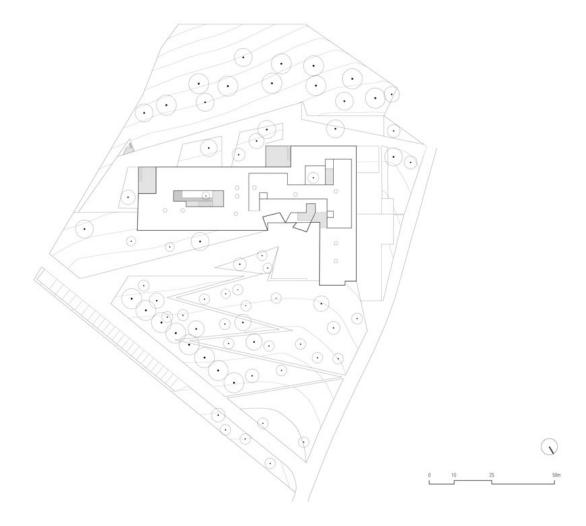

# urbanNext Lexicon

The common areas of the living spaces are arranged to benefit from the energy of light from the south, with wide openings looking out over the park.

Site Plan