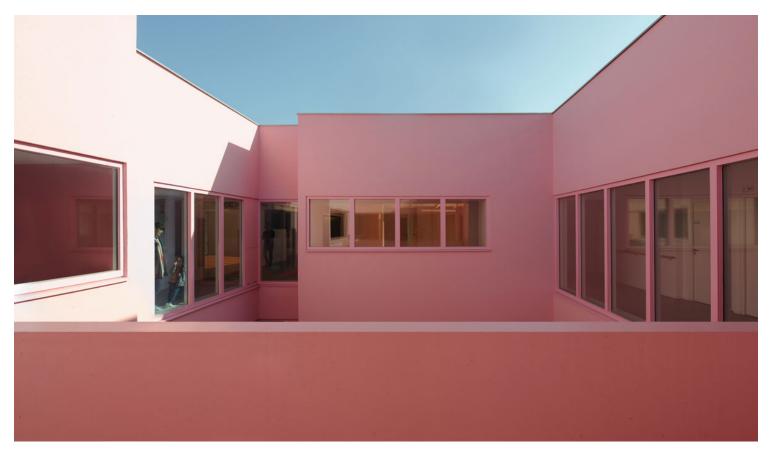

Nursing Home in Pont-sur-Yonne https://urbannext.net/nursing-home-pont-sur-yonne/

The dark volumes appear hollowed out, with a tumble of geometric shapes folded into these starkly white hollows. There are views of the scenery on all sides; the terraces look towards the river.

#### Sections

Two planted patios provide the building with depth. All traffic routes have natural light, making them ideal for strolling. They widen with changes of direction, accommodating sitting areas in warm shades of pink and red where ergonomically designed banquettes are conducive to group conversations among the residents.