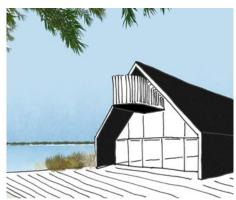

#### **Accessible and Adventurous**

Over the next 20 years, the four nature reserves will be connected gradually to form a continuous park. At the same time, Nieuw Land will be made more accessible so that visitors will be able to discover the area by bike, canoe, on foot or with an electric Jeep. The existing rest areas along the kilometre-long dikes – the Oostvaardersdijk along the Markermeer, the Houtribdijk which cuts straight through the lake, and the Knardijk – will become the belvederes of Nieuw Land. In this internationally significant bird paradise, visitors will be able to spot numerous bird species and enjoy spectacular views. With the proposed Nieuw Land "nature station" (train station), the park will be easily accessible by train from the Amsterdam metropolitan region and other urban areas.