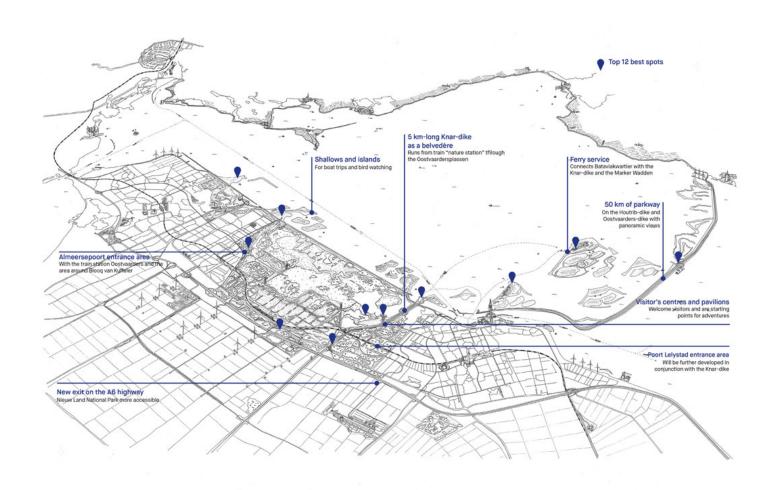

#### **Accessible and Adventurous**

Over the next 20 years, the four nature reserves will be connected gradually to form a continuous park. At the same time, Nieuw Land will be made more accessible so that visitors will be able to discover the area by bike, canoe, on foot or with an electric Jeep. The existing rest areas along the kilometre-long dikes – the Oostvaardersdijk along the Markermeer, the Houtribdijk which cuts straight through the lake, and the Knardijk – will become the belvederes of Nieuw Land. In this internationally significant bird paradise, visitors will be able to spot numerous bird species and enjoy spectacular views. With the proposed Nieuw Land "nature station" (train station), the park will be easily accessible by train from the Amsterdam metropolitan region and other urban areas.

Shallows and islands

Top 12 best spots

Network of pavilions

50 km of parkway

A6 highway: a room with a view

Renewable energy

Nieuw Land train "nature station"

Nieuw Land National Park: An Attractive and Educational Experience https://urbannext.net/nieuw-land-national-park/