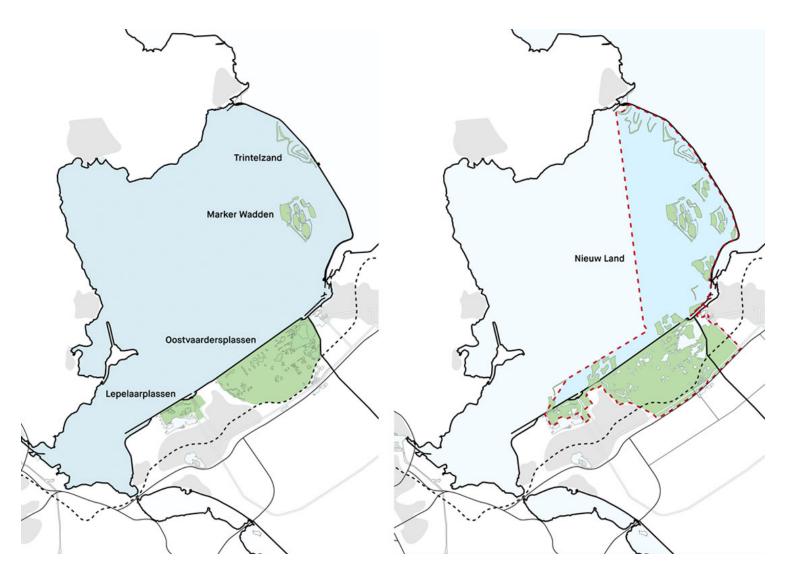

#### **Man-made Nature Park**

The Nieuw Land National Park is the largest man-made natural park in the world. It is located near the metropolitan region of Amsterdam and sits on the bottom of the former Zuiderzee (Southern Sea). Nieuw Land covers 29,000 hectares and incorporates numerous existing nature reserves: the Oostvaardersplassen, the Lepelaarplassen, Marker Wadden and Trintelzand. These reserves would never have existed without the land reclamation works in Flevoland in the 1950s and 1960s – it was unintentional, in fact, that nature was given free rein over large areas of the reclaimed land.

#### **Robust Ecosystem**

The development of a robust and resilient ecosystem has been an ongoing process for several years; this includes introducing more water into the Oostvaardersplassen area and the Lepelaarplassen, as well as the construction of new islands in the Marker Wadden and Trintelzand. The Nieuw Land masterplan is the next step in this process. The key nature reserves – Oostvaardersplassen, the Lepelaarplassen, Marker Wadden and Trintelzand – will be enlarged and the connections between them will be strengthened. Adding islands, marshlands, creeks, wet

Nieuw Land National Park: An Attractive and Educational Experience https://urbannext.net/nieuw-land-national-park/

grasslands and water connections will create a continuous ecosystem. It will thus be easier for birds to forage in one area and rest or breed in another.