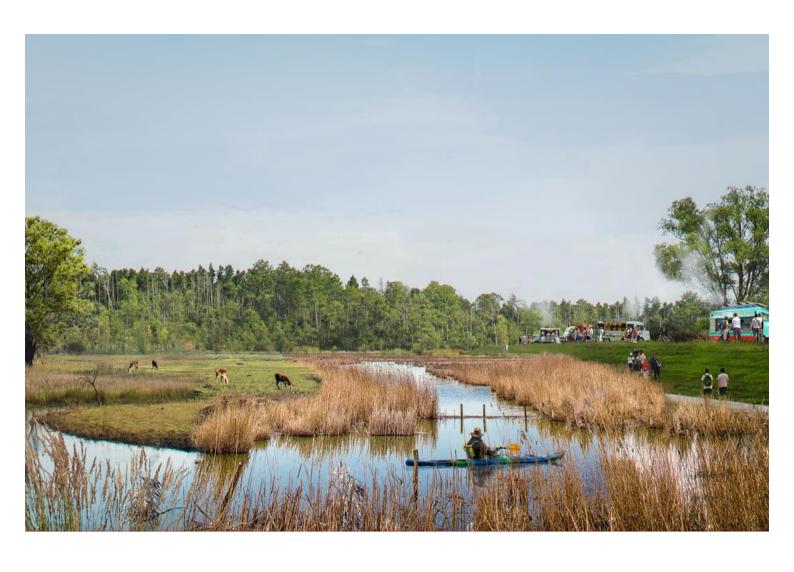

#### **Man-made Nature Park**

The Nieuw Land National Park is the largest man-made natural park in the world. It is located near the metropolitan region of Amsterdam and sits on the bottom of the former Zuiderzee (Southern Sea). Nieuw Land covers 29,000 hectares and incorporates numerous existing nature reserves: the Oostvaardersplassen, the Lepelaarplassen, Marker Wadden and Trintelzand. These reserves would never have existed without the land reclamation works in Flevoland in the 1950s and 1960s – it was unintentional, in fact, that nature was given free rein over large areas of the reclaimed land.

Nieuw Land National Park: An Attractive and Educational Experience https://urbannext.net/nieuw-land-national-park/

Nieuw Land is first and foremost a bird reserve, with dozens of protected species attracted by the ample food supply and sheltered places for rest and breeding. The integration of four nature reserves into one National Park offers new opportunities for strengthening the ecological significance of Nieuw Land and for securing the future of this area. After all, Nieuw Land sits in the middle of a dynamic metropolitan region and will be impacted by climate change.

#### **Accessible and Adventurous**

Over the next 20 years, the four nature reserves will be connected gradually to form a continuous park. At the same time, Nieuw Land will be made more accessible so that visitors will be able to discover the area by bike, canoe, on foot or with an electric Jeep. The existing rest areas along the kilometre-long dikes – the Oostvaardersdijk along the Markermeer, the Houtribdijk which cuts straight through the lake, and the Knardijk – will become the belvederes of Nieuw Land. In this internationally significant bird paradise, visitors will be able to spot numerous bird species and enjoy spectacular views. With the proposed Nieuw Land "nature station" (train station), the park will be easily accessible by train from the Amsterdam metropolitan region and other urban areas.