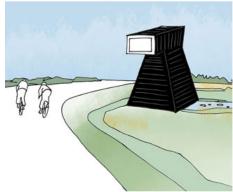

#### **Accessible and Adventurous**

Over the next 20 years, the four nature reserves will be connected gradually to form a continuous park. At the same time, Nieuw Land will be made more accessible so that visitors will be able to discover the area by bike, canoe, on foot or with an electric Jeep. The existing rest areas along the kilometre-long dikes – the Oostvaardersdijk along the Markermeer, the Houtribdijk which cuts straight through the lake, and the Knardijk – will become the belvederes of Nieuw Land. In this internationally significant bird paradise, visitors will be able to spot numerous bird species and enjoy spectacular views. With the proposed Nieuw Land "nature station" (train station), the park will be easily accessible by train from the Amsterdam metropolitan region and other urban areas.