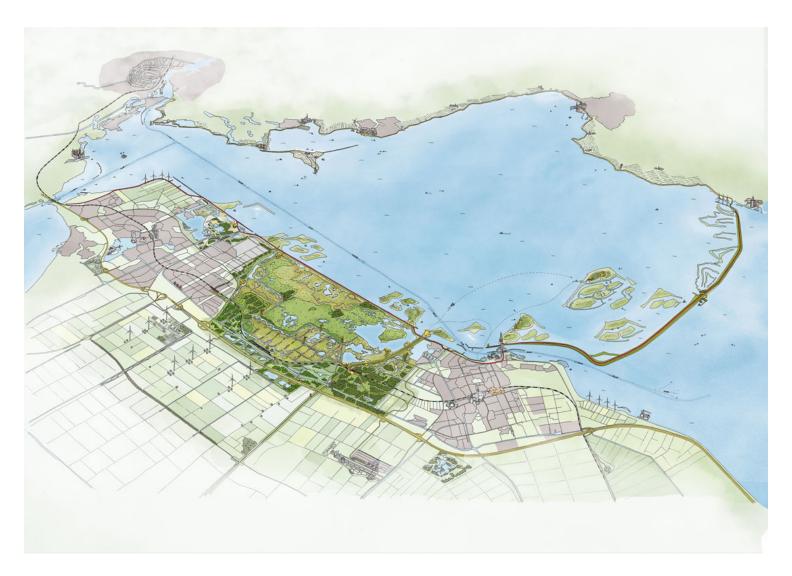

#### **Man-made Nature Park**

The Nieuw Land National Park is the largest man-made natural park in the world. It is located near the metropolitan region of Amsterdam and sits on the bottom of the former Zuiderzee (Southern Sea). Nieuw Land covers 29,000 hectares and incorporates numerous existing nature reserves: the Oostvaardersplassen, the Lepelaarplassen, Marker Wadden and Trintelzand. These reserves would never have existed without the land reclamation works in Flevoland in the 1950s and 1960s – it was unintentional, in fact, that nature was given free rein over large areas of the reclaimed land.

#### **Robust Ecosystem**

The development of a robust and resilient ecosystem has been an ongoing process for several years; this includes introducing more water into the Oostvaardersplassen area and the Lepelaarplassen, as well as the construction of new islands in the Marker Wadden and Trintelzand. The Nieuw Land masterplan is the next step in this process. The key nature reserves – Oostvaardersplassen, the Lepelaarplassen, Marker Wadden and Trintelzand – will be enlarged and the connections between them will be strengthened. Adding islands, marshlands, creeks, wet

Nieuw Land National Park: An Attractive and Educational Experience https://urbannext.net/nieuw-land-national-park/

grasslands and water connections will create a continuous ecosystem. It will thus be easier for birds to forage in one area and rest or breed in another.

#### **Accessible and Adventurous**

Over the next 20 years, the four nature reserves will be connected gradually to form a continuous park. At the same time, Nieuw Land will be made more accessible so that visitors will be able to discover the area by bike, canoe, on foot or with an electric Jeep. The existing rest areas along the kilometre-long dikes – the Oostvaardersdijk along the Markermeer, the Houtribdijk which cuts straight through the lake, and the Knardijk – will become the belvederes of Nieuw Land. In this internationally significant bird paradise, visitors will be able to spot numerous bird species and enjoy spectacular views. With the proposed Nieuw Land "nature station" (train station), the park will be easily accessible by train from the Amsterdam metropolitan region and other urban areas.