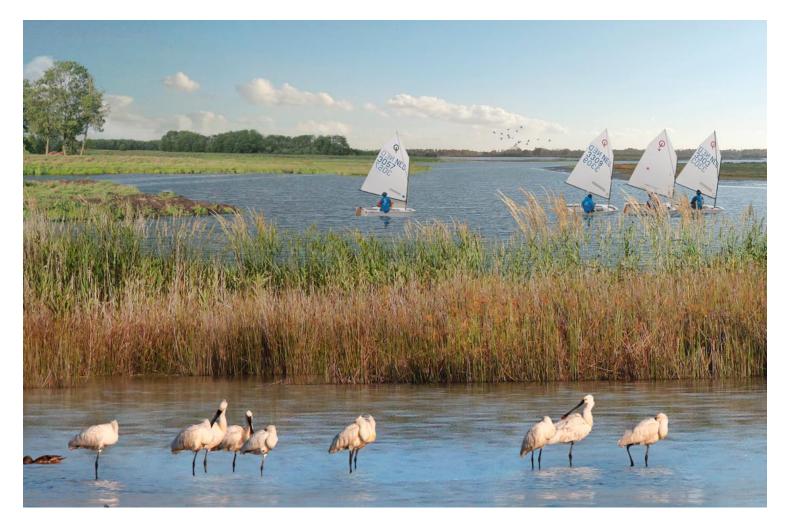

Nieuw Land National Park: An Attractive and Educational Experience https://urbannext.net/nieuw-land-national-park/

Nieuw Land is first and foremost a bird reserve, with dozens of protected species attracted by the ample food supply and sheltered places for rest and breeding. The integration of four nature reserves into one National Park offers new opportunities for strengthening the ecological significance of Nieuw Land and for securing the future of this area. After all, Nieuw Land sits in the middle of a dynamic metropolitan region and will be impacted by climate change.

#### **Accessible and Adventurous**

Over the next 20 years, the four nature reserves will be connected gradually to form a continuous park. At the same time, Nieuw Land will be made more accessible so that visitors will be able to discover the area by bike, canoe, on foot or with an electric Jeep. The existing rest areas along the kilometre-long dikes – the Oostvaardersdijk along the Markermeer, the Houtribdijk which cuts straight through the lake, and the Knardijk – will become the belvederes of Nieuw Land. In this internationally significant bird paradise, visitors will be able to spot numerous bird species and enjoy spectacular views. With the proposed Nieuw Land "nature station" (train station), the park will be easily accessible by train from the Amsterdam metropolitan region and other urban areas.