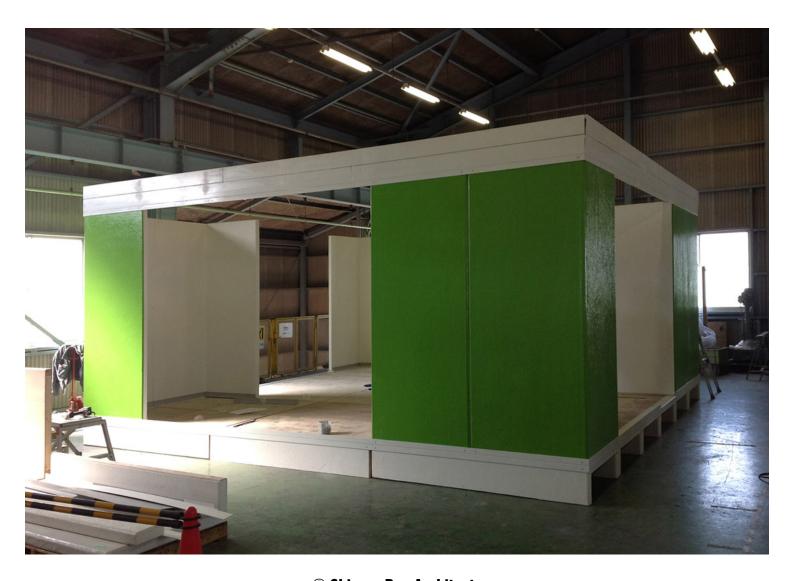

#### urbanNext Lexicon

This new temporary house is constructed using a panel system developed in collaboration with Daiwa Lease, a manufacturer of prefabricated homes. These structural panels are composed of urethane foam, sandwiched by fiberglass reinforced plastic (FRP). This system can be customized to suit the lifestyle and climate of each country, and it reduces construction time and costs. These houses are meant to be produced locally in developing countries for low-income families, or to be supplied on a priority basis as temporary housing in the event of a natural disaster.