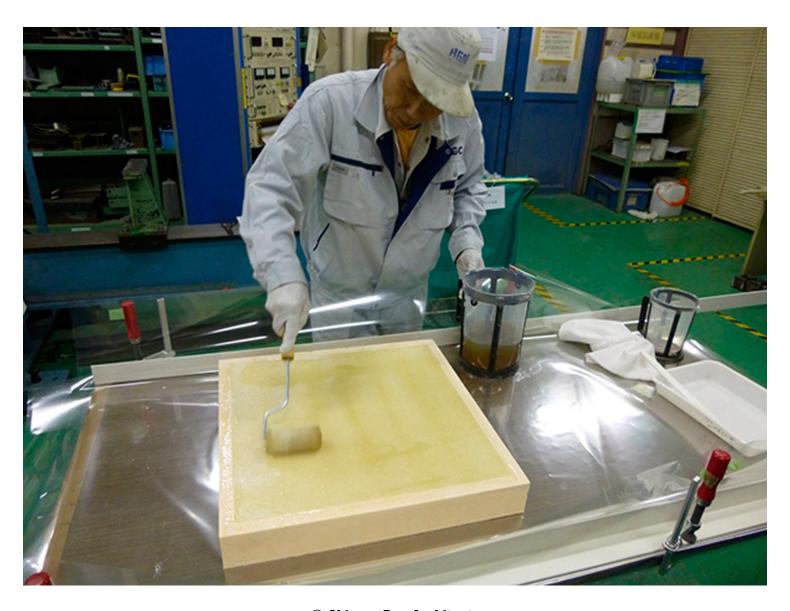

#### urbanNext Lexicon

This new temporary house is constructed using a panel system developed in collaboration with Daiwa Lease, a manufacturer of prefabricated homes. These structural panels are composed of urethane foam, sandwiched by fiberglass reinforced plastic (FRP). This system can be customized to suit the lifestyle and climate of each country, and it reduces construction time and costs. These houses are meant to be produced locally in developing countries for low-income families, or to be supplied on a priority basis as temporary housing in the event of a natural disaster.

© Shigeru Ban Architects

New Temporary House: a Home in the Event of a Natural Disaster https://urbannext.net/new-temporary-house/