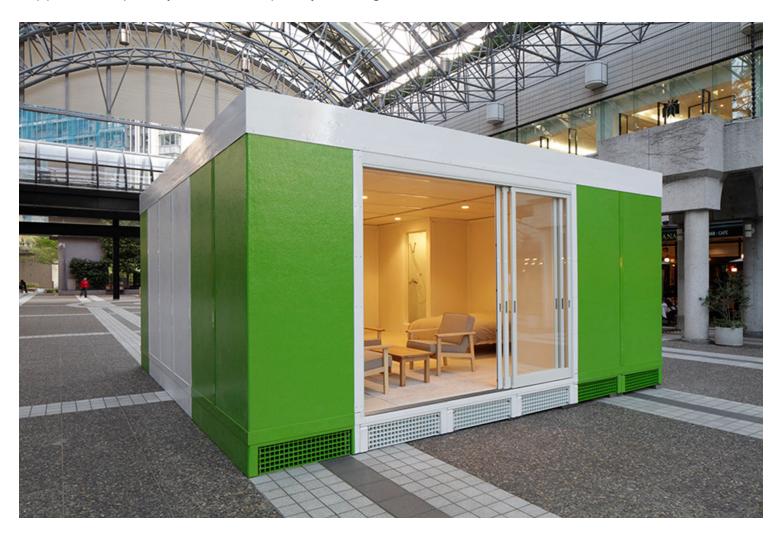

#### urbanNext Lexicon

This new temporary house is constructed using a panel system developed in collaboration with Daiwa Lease, a manufacturer of prefabricated homes. These structural panels are composed of urethane foam, sandwiched by fiberglass reinforced plastic (FRP). This system can be customized to suit the lifestyle and climate of each country, and it reduces construction time and costs. These houses are meant to be produced locally in developing countries for low-income families, or to be supplied on a priority basis as temporary housing in the event of a natural disaster.

#### © Hiroyuki Hirai

© Hiroyuki Hirai

New Temporary House: a Home in the Event of a Natural Disaster https://urbannext.net/new-temporary-house/

© Shigeru Ban Architects

New Temporary House: a Home in the Event of a Natural Disaster https://urbannext.net/new-temporary-house/