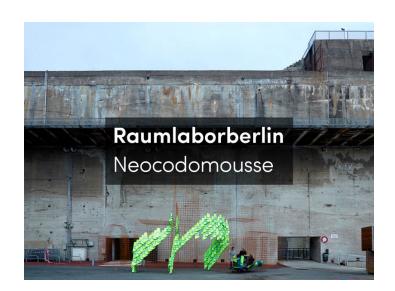

### urbanNext Lexicon

An exhibition by raumlaborberlin, curated by Sophie LegrandJaque, supported by the team at Grand Café.

Raumlabor's largest exhibition this year is an experimental building workshop in the former submarine base of St. Nazaire.

### urbanNext Lexicon

St. Nazaire is an industrial harbor town at the mouth of the Loire. Its economy centers on the production of the largest passenger ships on earth, aeroplanes and fuel. Fossil fuels are coming to an end, and aeroplanes and cruiseships are among the greatest killers of our climate.

Based on these three foundations, the city is obviously an economic center for an ending era. What are the possible futures for such a place? Raumlabor's proposal for St. Nazaire is to get a foot in the door of a new emerging market: the production of collective space using industrial waste.