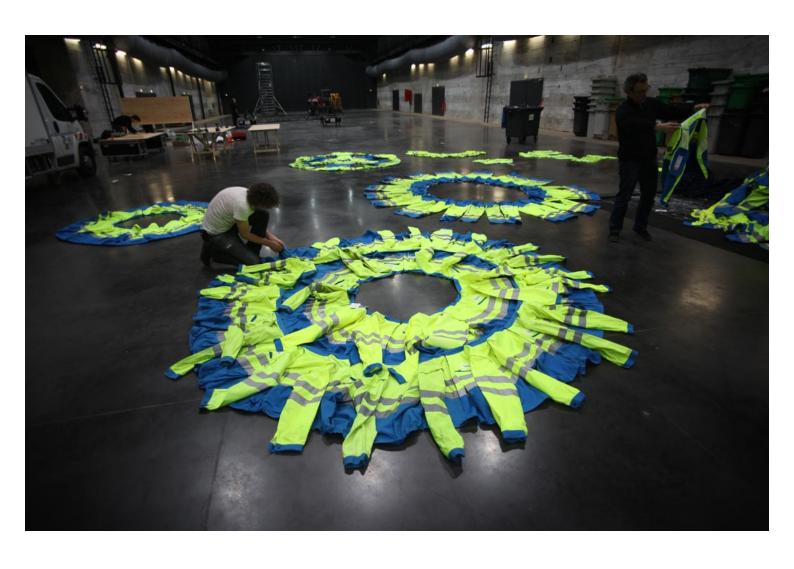

Based on these three foundations, the city is obviously an economic center for an ending era. What are the possible futures for such a place? Raumlabor's proposal for St. Nazaire is to get a foot in the door of a new emerging market: the production of collective space using industrial waste.

## urbanNext Lexicon

In the exhibition, they present their first 1:1 tryouts of structures for the future of collective housing.