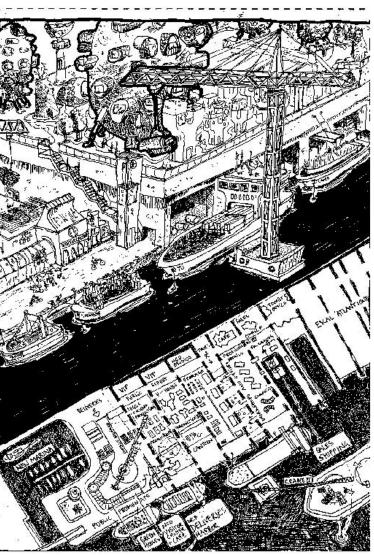

### urbanNext Lexicon

An exhibition by raumlaborberlin, curated by Sophie LegrandJaque, supported by the team at Grand Café.

Raumlabor's largest exhibition this year is an experimental building workshop in the former submarine base of St. Nazaire.

### urbanNext Lexicon

St. Nazaire is an industrial harbor town at the mouth of the Loire. Its economy centers on the production of the largest passenger ships on earth, aeroplanes and fuel. Fossil fuels are coming to an end, and aeroplanes and cruiseships are among the greatest killers of our climate.

Based on these three foundations, the city is obviously an economic center for an ending era. What are the possible futures for such a place? Raumlabor's proposal for St. Nazaire is to get a foot in the door of a new emerging market: the production of collective space using industrial waste.

## urbanNext Lexicon

In the exhibition, they present their first 1:1 tryouts of structures for the future of collective housing.