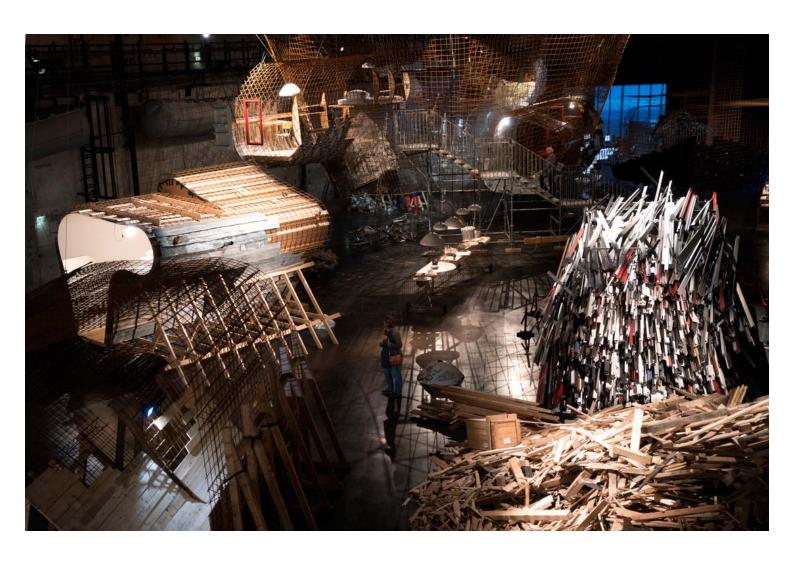

Based on these three foundations, the city is obviously an economic center for an ending era. What are the possible futures for such a place? Raumlabor's proposal for St. Nazaire is to get a foot in the door of a new emerging market: the production of collective space using industrial waste.

## urbanNext Lexicon

In the exhibition, they present their first 1:1 tryouts of structures for the future of collective housing.