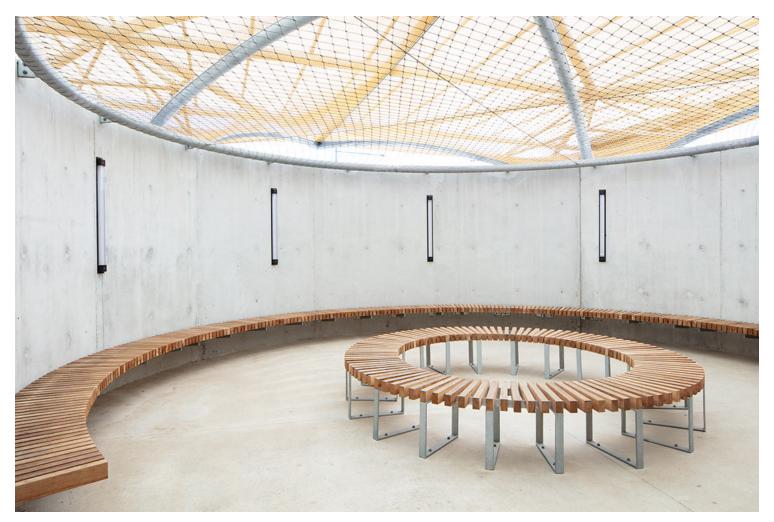

### urbanNext Lexicon

We explored the idea of a structure that creates a unique spatial character internally, while becoming an abstract, recessive landscape element externally.

Marsden Park Amenities https://urbannext.net/marsden-park-amenities/

Marsden Park Amenities https://urbannext.net/marsden-park-amenities/

In many ways, the project's architecture is expressed in the negative volume between the canopy and the ground plane. A raw structure, it is direct and straightforward in its tectonic expression yet ephemeral and playful in its spatial character. It is a structure that aims to embody a civic quality through its inverse form, serving as an anchor point for a new local community.

Marsden Park Amenities https://urbannext.net/marsden-park-amenities/

This structure aims to provide more than just shelter and utilitarian amenity, but also an element of joy and delight.

Marsden Park Amenities https://urbannext.net/marsden-park-amenities/