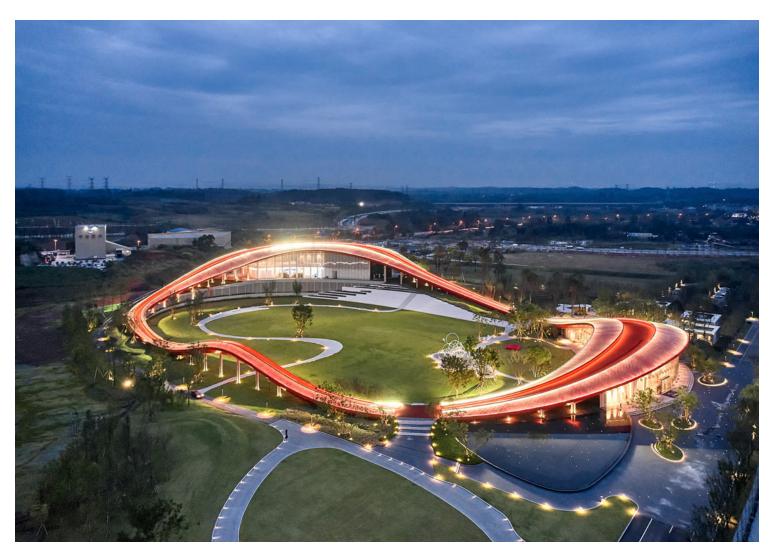

#### The Red Road

The rooftop walkway measures 698 meters around, rising 25 meters from its ground-level access to offer spectacular views of the surrounding greenery and distant mountains. Its surface is rubber asphalt – the material used for athletics tracks – making the path suitable for runners as well as walkers. Red was chosen for the color for the roof because of the striking contrast it makes with the lush green of the landscape.

#### A Bold New Landmark

Located in the Tianfu New District of Chengdu in Sichuan, Unis Chip City is one of several developments springing up along Tianfu Avenue. Situated next to this major artery, the Loop of Wisdom commands attention with its flowing form and vibrant red color. At night, LED lighting transforms it into a glowing sculpture. As the first completed building in the new development, it acts as a symbolic landmark for the future community and as a magnet for attracting future residents.