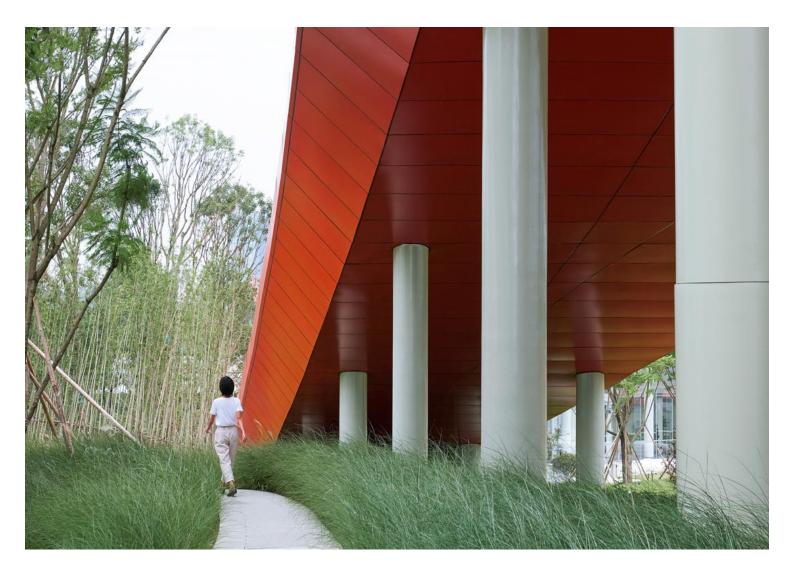

## urbanNext Lexicon

- Nanne de Ru, Founder at Powerhouse Company

During the site visit, the architects noticed the natural undulation in the terrain, a very subtle and soft hill. Normally in Chinese development these natural hills are leveled. Powerhouse Company decided instead to use the topography as the basis for a unique design that would bring an organic softness to the urban environment. By shaping a circular path that follows the topography, the two separate programmatic entities are combined in one single structure. As the path rises up to make space for the program, it becomes a roof offering stunning views over the new development. The new building becomes a path and architecture at the same time, while allowing nature to continue around, under and within the form of the structure.

## urbanNext Lexicon

The Loop of Wisdom's flowing, organic form echoes the mountain ring circling its location on the Chengdu Plain. Embedded into the landscape, the building is accessible and public, a place for people to walk, run or simply admire the views. The Möbius-like form alludes to human ingenuity and the high-tech credentials of the Unis Group, as does the high quality of the building and the cutting-edge technology used to design and build it.