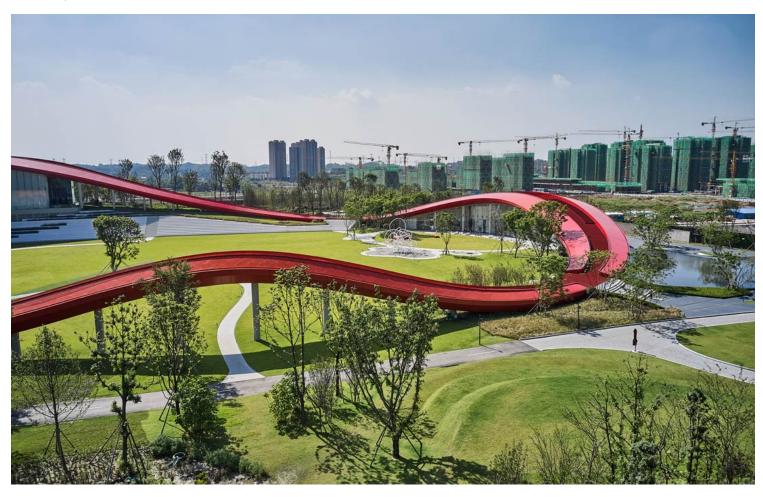

## urbanNext Lexicon

- Nanne de Ru, Founder at Powerhouse Company

During the site visit, the architects noticed the natural undulation in the terrain, a very subtle and soft hill. Normally in Chinese development these natural hills are leveled. Powerhouse Company decided instead to use the topography as the basis for a unique design that would bring an organic softness to the urban environment. By shaping a circular path that follows the topography, the two separate programmatic entities are combined in one single structure. As the path rises up to make space for the program, it becomes a roof offering stunning views over the new development. The new building becomes a path and architecture at the same time, while allowing nature to continue around, under and within the form of the structure.

## urbanNext Lexicon

The Loop of Wisdom's flowing, organic form echoes the mountain ring circling its location on the Chengdu Plain. Embedded into the landscape, the building is accessible and public, a place for people to walk, run or simply admire the views. The Möbius-like form alludes to human ingenuity and the high-tech credentials of the Unis Group, as does the high quality of the building and the cutting-edge technology used to design and build it.