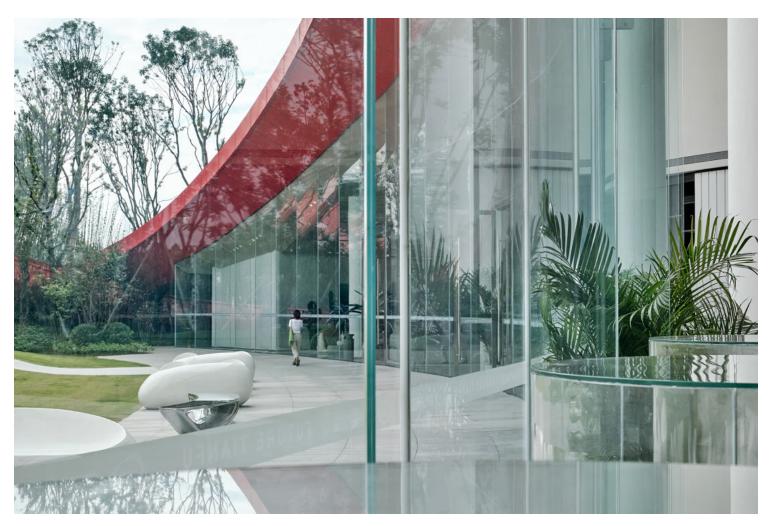

## urbanNext Lexicon

Living up to the suggestiveness of its name, the Loop of Wisdom embodies a timeless architectural concept. Powerhouse Company's design for a technology museum and reception center for a new neighborhood in Chengdu, China, is much more than an exuberant landmark. In addition to its obvious aesthetic appeal and cultural program, the fluid structure incorporates a spectacular public space – an undulating rooftop trail. This addition makes the Loop of Wisdom an accessible icon, rather than a remote beacon. It invites people to explore it and make it part of their regular walking or jogging routine.

## urbanNext Lexicon

- Nanne de Ru, Founder at Powerhouse Company

During the site visit, the architects noticed the natural undulation in the terrain, a very subtle and soft hill. Normally in Chinese development these natural hills are leveled. Powerhouse Company decided instead to use the topography as the basis for a unique design that would bring an organic softness to the urban environment. By shaping a circular path that follows the topography, the two separate programmatic entities are combined in one single structure. As the path rises up to make space for the program, it becomes a roof offering stunning views over the new development. The new building becomes a path and architecture at the same time, while allowing nature to continue around, under and within the form of the structure.