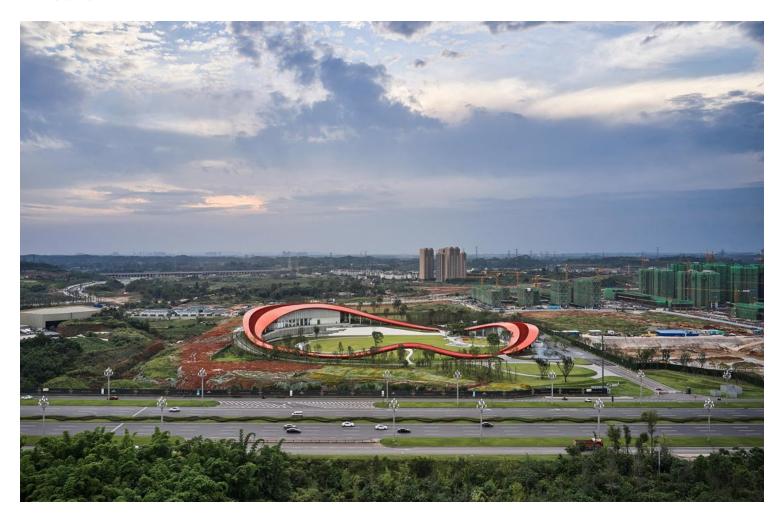

#### A Bold New Landmark

Located in the Tianfu New District of Chengdu in Sichuan, Unis Chip City is one of several developments springing up along Tianfu Avenue. Situated next to this major artery, the Loop of Wisdom commands attention with its flowing form and vibrant red color. At night, LED lighting transforms it into a glowing sculpture. As the first completed building in the new development, it acts as a symbolic landmark for the future community and as a magnet for attracting future residents.

## urbanNext Lexicon

In addition to designing the Loop of Wisdom, Powerhouse Company acted as a consultant for the development, which includes residential buildings, offices, shopping malls and schools. The architects also designed other elements of the plan, including mixed-use offices that are currently under construction.