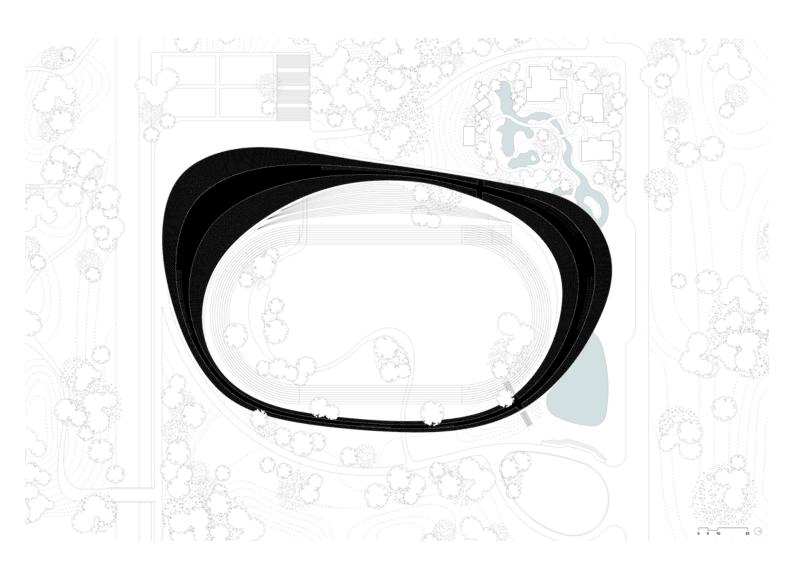

## urbanNext Lexicon

Designed as a continuous ring, the loop's form is archetypal and universal, organic and geometric, enigmatic yet instantly recognizable. While the client initially wanted a temporary building, they were so impressed by the quality of the design, its delicate relationship with the landscape and its elegant lines, that they decided it must become a permanent fixture. The Loop of Wisdom's design transformed the idea for an ephemeral structure into a vision of a long-lived and inherently sustainable one.

## urbanNext Lexicon

- Nanne de Ru, Founder at Powerhouse Company

During the site visit, the architects noticed the natural undulation in the terrain, a very subtle and soft hill. Normally in Chinese development these natural hills are leveled. Powerhouse Company decided instead to use the topography as the basis for a unique design that would bring an organic softness to the urban environment. By shaping a circular path that follows the topography, the two separate programmatic entities are combined in one single structure. As the path rises up to make space for the program, it becomes a roof offering stunning views over the new development. The new building becomes a path and architecture at the same time, while allowing nature to continue around, under and within the form of the structure.

## urbanNext Lexicon

The Loop of Wisdom's flowing, organic form echoes the mountain ring circling its location on the Chengdu Plain. Embedded into the landscape, the building is accessible and public, a place for people to walk, run or simply admire the views. The Möbius-like form alludes to human ingenuity and the high-tech credentials of the Unis Group, as does the high quality of the building and the cutting-edge technology used to design and build it.