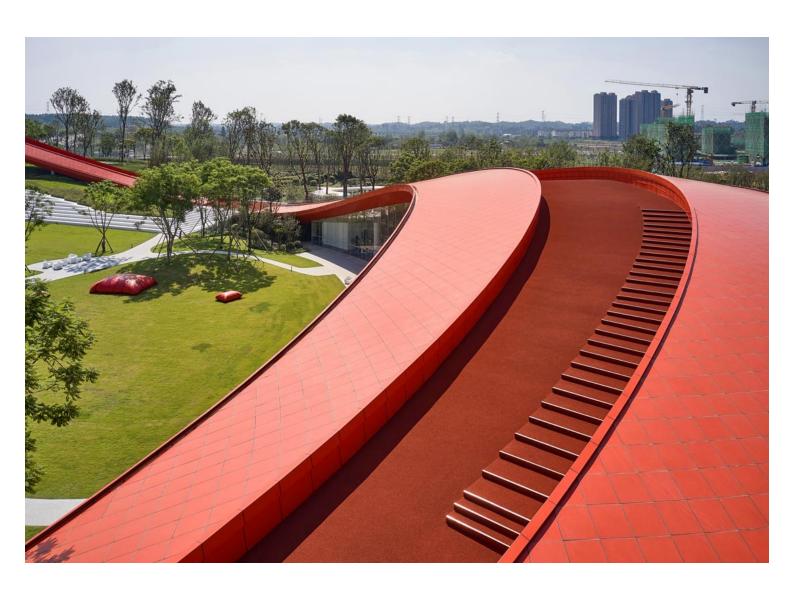

#### The Red Road

The rooftop walkway measures 698 meters around, rising 25 meters from its ground-level access to offer spectacular views of the surrounding greenery and distant mountains. Its surface is rubber asphalt – the material used for athletics tracks – making the path suitable for runners as well as walkers. Red was chosen for the color for the roof because of the striking contrast it makes with the lush green of the landscape.

#### A Bold New Landmark

Located in the Tianfu New District of Chengdu in Sichuan, Unis Chip City is one of several developments springing up along Tianfu Avenue. Situated next to this major artery, the Loop of Wisdom commands attention with its flowing form and vibrant red color. At night, LED lighting transforms it into a glowing sculpture. As the first completed building in the new development, it acts as a symbolic landmark for the future community and as a magnet for attracting future residents.