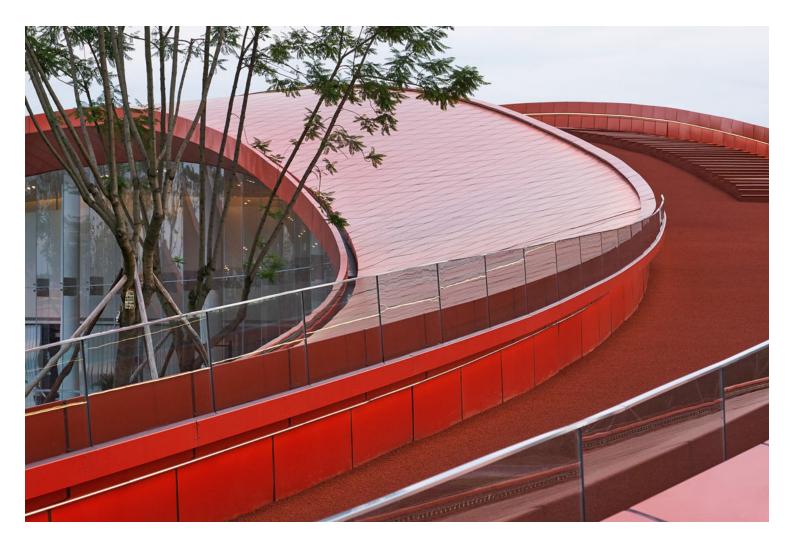

#### The Red Road

The rooftop walkway measures 698 meters around, rising 25 meters from its ground-level access to offer spectacular views of the surrounding greenery and distant mountains. Its surface is rubber asphalt – the material used for athletics tracks – making the path suitable for runners as well as walkers. Red was chosen for the color for the roof because of the striking contrast it makes with the lush green of the landscape.

## urbanNext Lexicon

The Loop of Wisdom's flowing, organic form echoes the mountain ring circling its location on the Chengdu Plain. Embedded into the landscape, the building is accessible and public, a place for people to walk, run or simply admire the views. The Möbius-like form alludes to human ingenuity and the high-tech credentials of the Unis Group, as does the high quality of the building and the cutting-edge technology used to design and build it.