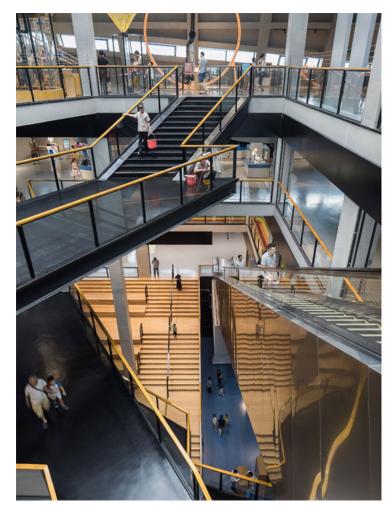

#### **Sculptural Interior**

The in-situ concrete structure was carefully designed to become part of the visitors' experience; wandering through the building is like viewing a cast concrete sculpture from the inside. The structural façade of each volume integrates beams, columns and massive concrete cores, resulting in a building where everything is revealed.

## urbanNext Lexicon

The full-height tilted interior spaces at the edges of the volumes become architectural highlights, where visitors can experience the impressive scale of the construction elements.