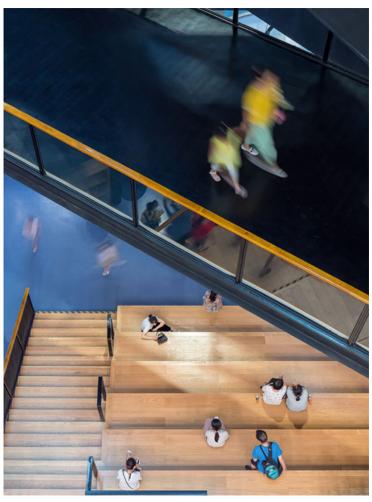

#### **Varied Cultural Programme**

The Longgang Cultural Centre has four main programmatic elements: an art museum, a youth centre, a science centre and a book mall. The science centre focuses on popular science for children and young adults. Next to it, the youth centre offers a place for meeting and extracurricular activities such as music and sports. The art museum combines public arts on the upper floors with an urban planning centre on the ground floor and in the basement.

### urbanNext Lexicon

By locating the entrances to the cultural centres on the covered squares, the various cultural programmes can extend outdoors. The largest of the four volumes contains a "book mall" – a mall exclusively for books and book-related events such as book-signing sessions, book launches and exhibitions.