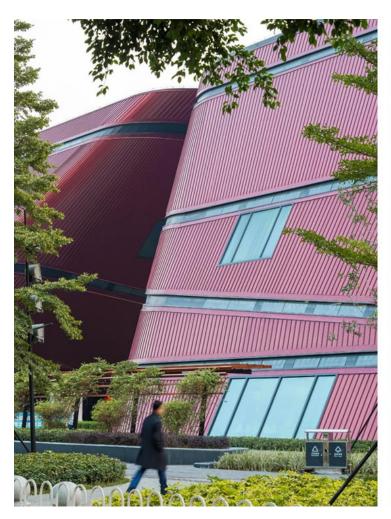

#### **Urban Connector**

Sitting on a long and narrow 3.8 ha site with strict height restrictions, the building connects the surrounding areas by subdividing the programme into separate volumes. The passages between these buildings, which align with the adjacent roads, provide access from the new business district on the west side of the building to the park on the east.

## urbanNext Lexicon

The volumes all have curved edges and tilting facades, which frame dynamic views, shelter public squares and naturally guide pedestrian flows. The fluid forms also channel air currents and provide protection against the sun and rain in Shenzhen's subtropical climate. By sharing the same formal language, height and material, the volumes form a visually cohesive whole without an apparent front or back façade.