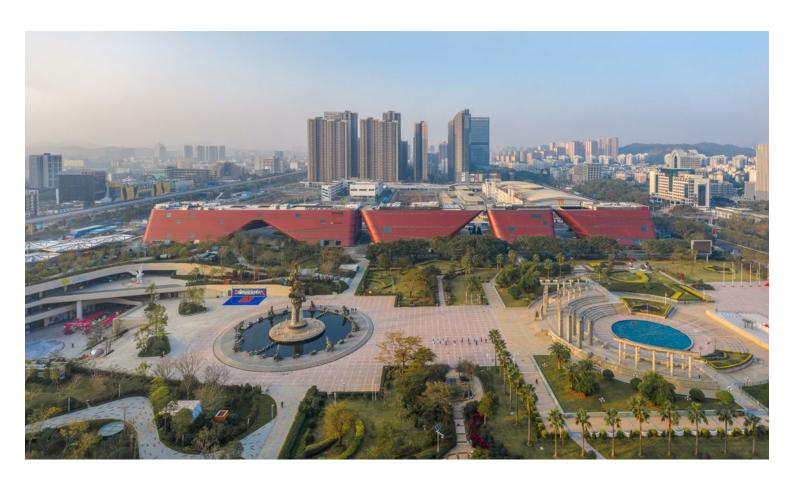

Longgang Cultural Centre: An Urban Connector https://urbannext.net/longgang-cultural-centre/

Shenzhen has been growing rapidly since being named a "special economic zone" in 1980. High-rise structures have transformed the city's skyline as its population has grown to over 12 million. Located in the city's eastern Longgang district, the Cultural Centre contributes a rich and varied cultural programme housed in an iconic urban connector.

#### **Urban Connector**

Sitting on a long and narrow 3.8 ha site with strict height restrictions, the building connects the surrounding areas by subdividing the programme into separate volumes. The passages between these buildings, which align with the adjacent roads, provide access from the new business district on the west side of the building to the park on the east.

## urbanNext Lexicon

The volumes all have curved edges and tilting facades, which frame dynamic views, shelter public squares and naturally guide pedestrian flows. The fluid forms also channel air currents and provide protection against the sun and rain in Shenzhen's subtropical climate. By sharing the same formal language, height and material, the volumes form a visually cohesive whole without an apparent front or back façade.