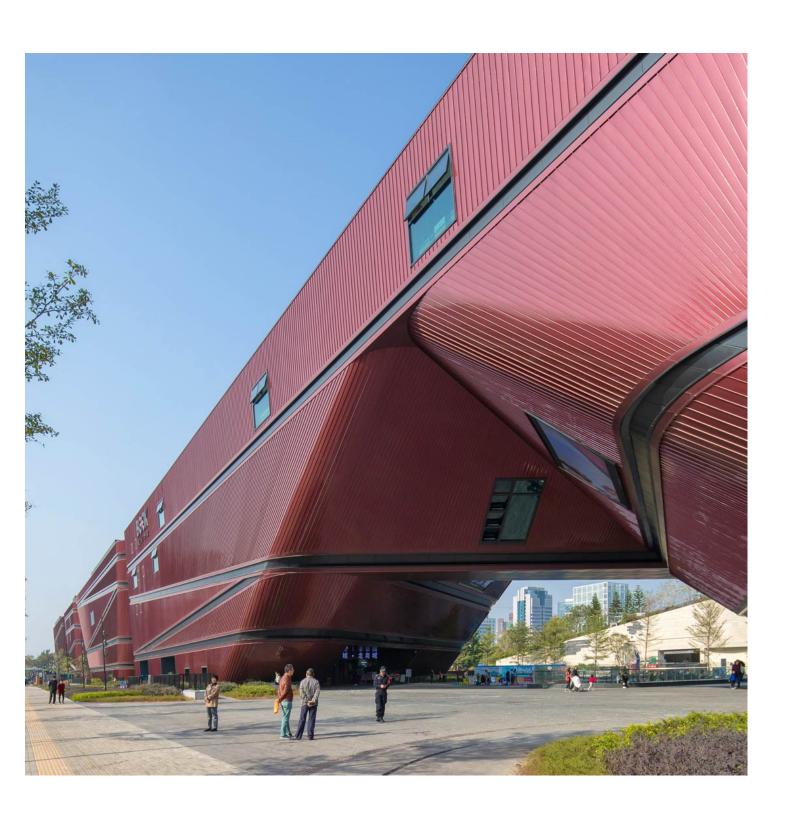

#### **Sculptural Interior**

The in-situ concrete structure was carefully designed to become part of the visitors' experience; wandering through the building is like viewing a cast concrete sculpture from the inside. The structural façade of each volume integrates beams, columns and massive concrete cores, resulting in a building where everything is revealed.

## urbanNext Lexicon

The full-height tilted interior spaces at the edges of the volumes become architectural highlights, where visitors can experience the impressive scale of the construction elements.