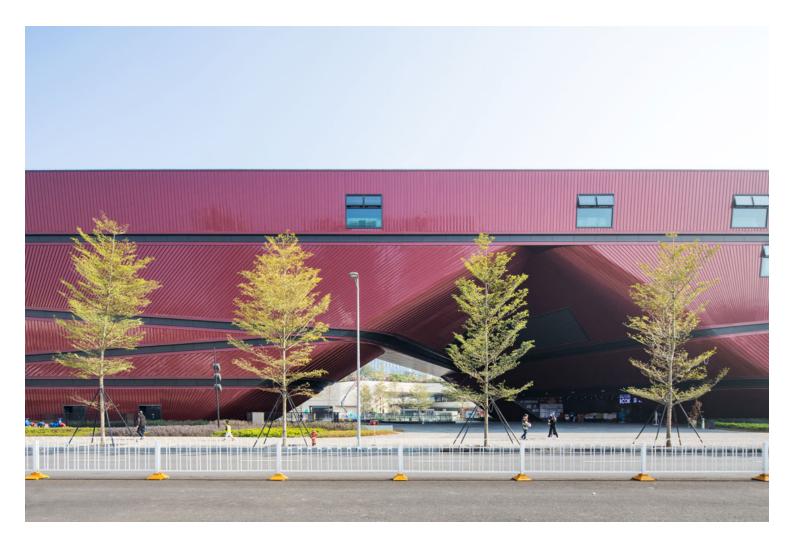

## urbanNext Lexicon

The volumes all have curved edges and tilting facades, which frame dynamic views, shelter public squares and naturally guide pedestrian flows. The fluid forms also channel air currents and provide protection against the sun and rain in Shenzhen's subtropical climate. By sharing the same formal language, height and material, the volumes form a visually cohesive whole without an apparent front or back façade.

### urbanNext Lexicon

By locating the entrances to the cultural centres on the covered squares, the various cultural programmes can extend outdoors. The largest of the four volumes contains a "book mall" – a mall exclusively for books and book-related events such as book-signing sessions, book launches and exhibitions.