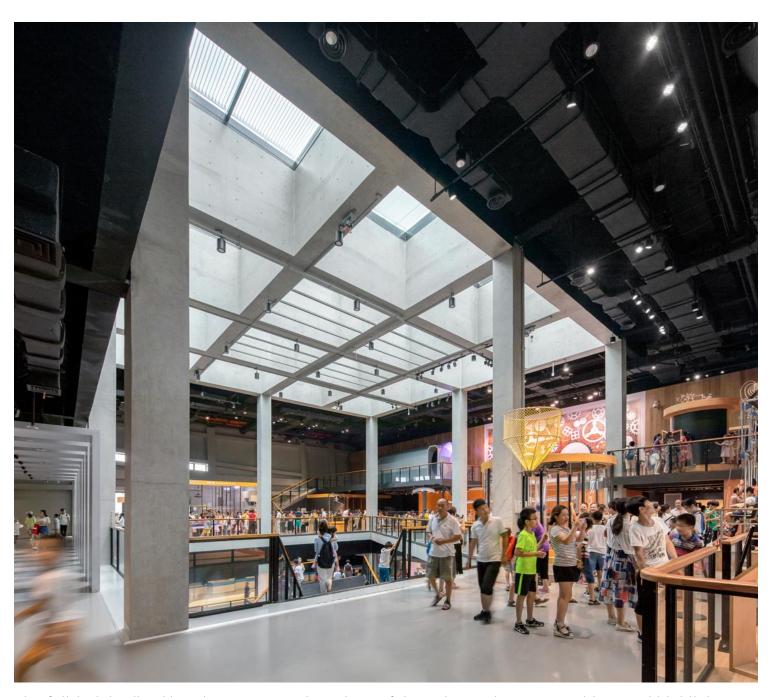

#### **Sculptural Interior**

The in-situ concrete structure was carefully designed to become part of the visitors' experience; wandering through the building is like viewing a cast concrete sculpture from the inside. The structural façade of each volume integrates beams, columns and massive concrete cores, resulting in a building where everything is revealed.

## urbanNext Lexicon

The full-height tilted interior spaces at the edges of the volumes become architectural highlights, where visitors can experience the impressive scale of the construction elements.