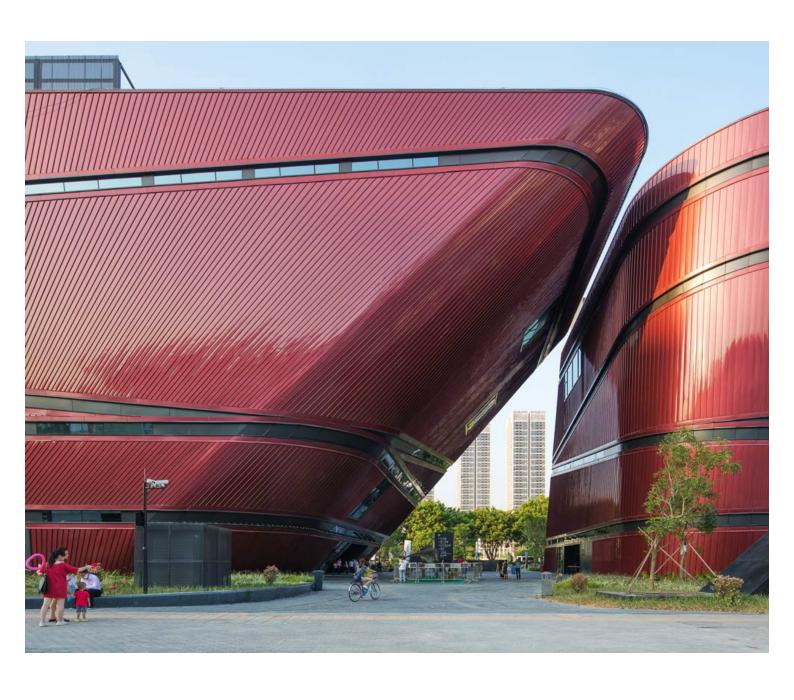

#### **Urban Connector**

Sitting on a long and narrow 3.8 ha site with strict height restrictions, the building connects the surrounding areas by subdividing the programme into separate volumes. The passages between these buildings, which align with the adjacent roads, provide access from the new business district on the west side of the building to the park on the east.

## urbanNext Lexicon

The volumes all have curved edges and tilting facades, which frame dynamic views, shelter public squares and naturally guide pedestrian flows. The fluid forms also channel air currents and provide protection against the sun and rain in Shenzhen's subtropical climate. By sharing the same formal language, height and material, the volumes form a visually cohesive whole without an apparent front or back façade.