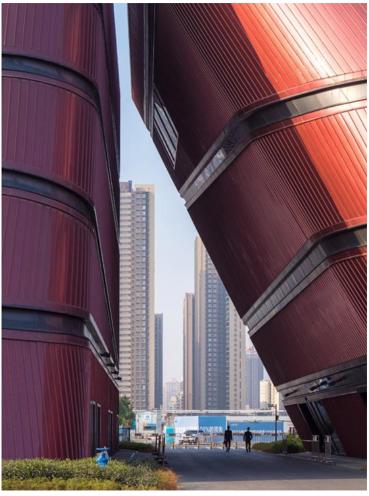

#### **Urban Connector**

Sitting on a long and narrow 3.8 ha site with strict height restrictions, the building connects the surrounding areas by subdividing the programme into separate volumes. The passages between these buildings, which align with the adjacent roads, provide access from the new business district on the west side of the building to the park on the east.

## urbanNext Lexicon

The volumes all have curved edges and tilting facades, which frame dynamic views, shelter public squares and naturally guide pedestrian flows. The fluid forms also channel air currents and provide protection against the sun and rain in Shenzhen's subtropical climate. By sharing the same formal language, height and material, the volumes form a visually cohesive whole without an apparent front or back façade.