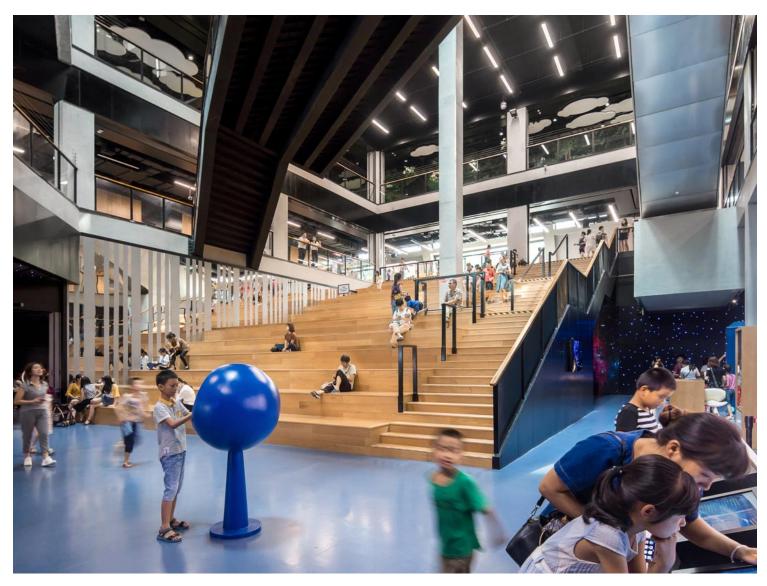

#### **Sculptural Interior**

The in-situ concrete structure was carefully designed to become part of the visitors' experience; wandering through the building is like viewing a cast concrete sculpture from the inside. The structural façade of each volume integrates beams, columns and massive concrete cores, resulting in a building where everything is revealed.

## urbanNext Lexicon

The full-height tilted interior spaces at the edges of the volumes become architectural highlights, where visitors can experience the impressive scale of the construction elements.