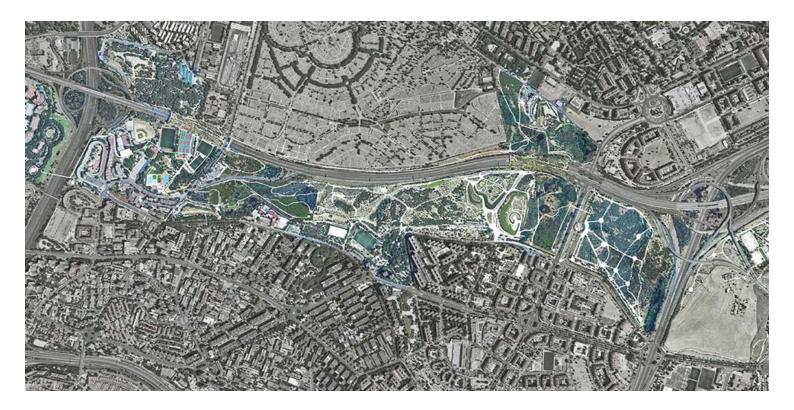

CAMBIUM is our proposal for the challenge in the east of Madrid: to generate connections in a fragmented territory. The only existing continuity is the mobility infrastructures, which we can use build a strategy to create a forest over 15 years, in 4 steps:

 Generate the logistics of the forest by transforming mono-functional infrastructures into corridors that are capable of cleaning water and producing living soils, and that will grow connected roots.
Make existing places more accessible so they can be cared for: remove fences, create accessible paths, generate connections.