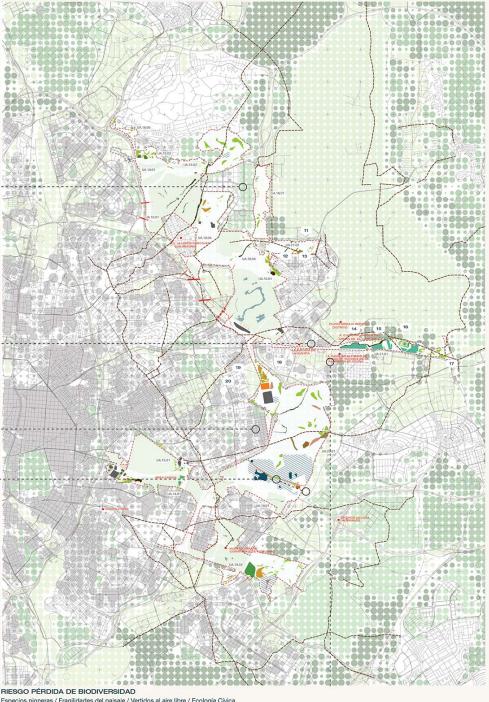

Especios pioneras / Fragilidades del paisaje / Vertidos al aire libre / Ecología Cívica E: 1/50.000

CAMBIUM: Madrid Metropolitan Forest Project https://urbannext.net/cambium-madrid-metropolitan-forest-project/