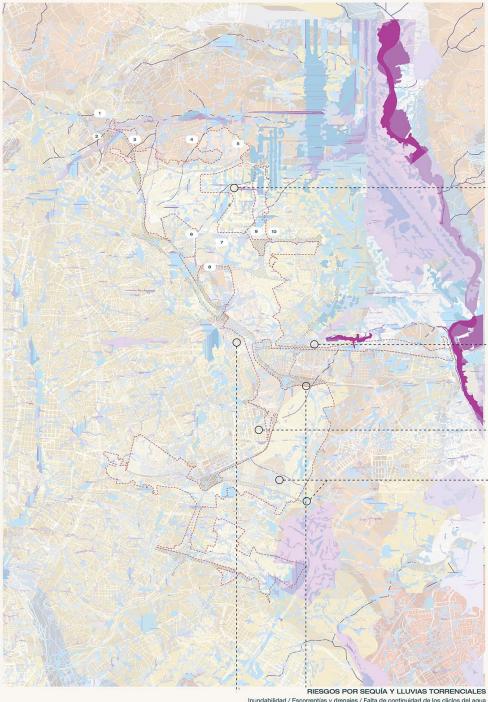

Inundabilidad / Escorrentías y drenajes / Falta de continuidad de los cliclos del agua E: 1/50.000

CAMBIUM: Madrid Metropolitan Forest Project https://urbannext.net/cambium-madrid-metropolitan-forest-project/