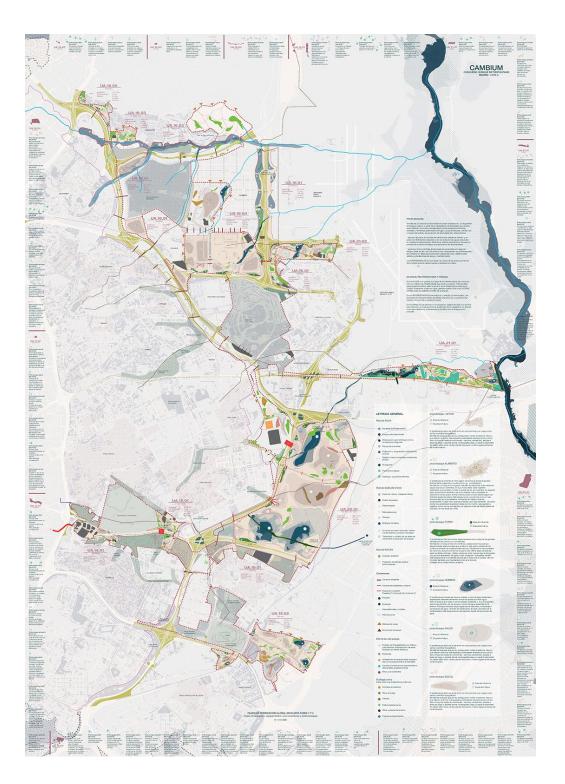

In response to the particular qualities of each area of Madrid, the competition defines five different lots with geographical continuity, potential availability of land, and opportunity to configure the concept of a peri-urban green corridor.

CAMBIUM is our proposal for the challenge in the east of Madrid: to generate connections in a fragmented territory. The only existing continuity is the mobility infrastructures, which we can use build a strategy to create a forest over 15 years, in 4 steps:

 Generate the logistics of the forest by transforming mono-functional infrastructures into corridors that are capable of cleaning water and producing living soils, and that will grow connected roots.
Make existing places more accessible so they can be cared for: remove fences, create accessible paths, generate connections.

3. Trees enable people to forge links with the forest. We plant mature trees that offer shade and shelter, accompanied by a constellation of environmental facilities in a process of ecological succession.

4. As a result, a lasting and self-sustaining affective bond can be built between the infrastructures, the city, the people, and the trees.

CAMBIUM: Madrid Metropolitan Forest Project

https://urbannext.net/cambium-madrid-metropolitan-forest-project/