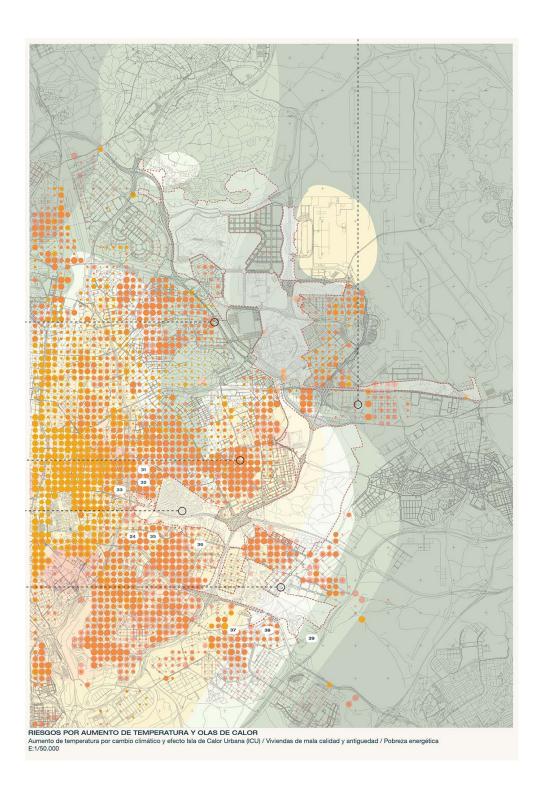

 Generate the logistics of the forest by transforming mono-functional infrastructures into corridors that are capable of cleaning water and producing living soils, and that will grow connected roots.
Make existing places more accessible so they can be cared for: remove fences, create accessible paths, generate connections.