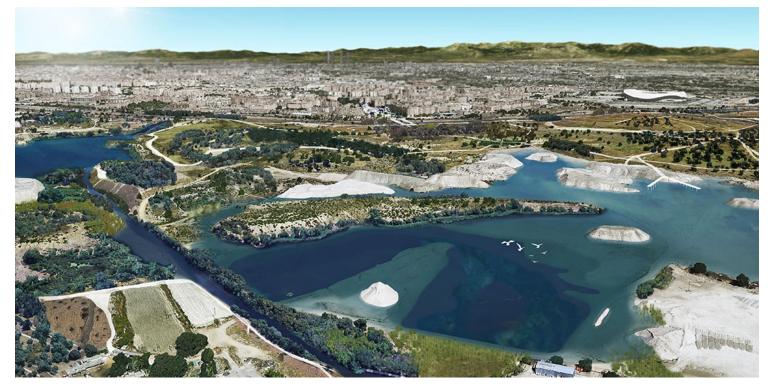

CAMBIUM: Madrid Metropolitan Forest Project https://urbannext.net/cambium-madrid-metropolitan-forest-project/

The competition for the Madrid Metropolitan Forest Project was formulated under the concept of a green infrastructure that will extend over 75 kilometers around the city. It is meant to contribute to the natural balance, to the reduction of CO2 emissions, to the fight against climate change, to the ecological and landscape restoration of degraded areas, and to increasing the offer of pedestrian and cycling itineraries, as well as benefiting the health of the population.

In response to the particular qualities of each area of Madrid, the competition defines five different lots with geographical continuity, potential availability of land, and opportunity to configure the concept of a peri-urban green corridor.

CAMBIUM is our proposal for the challenge in the east of Madrid: to generate connections in a fragmented territory. The only existing continuity is the mobility infrastructures, which we can use build a strategy to create a forest over 15 years, in 4 steps: