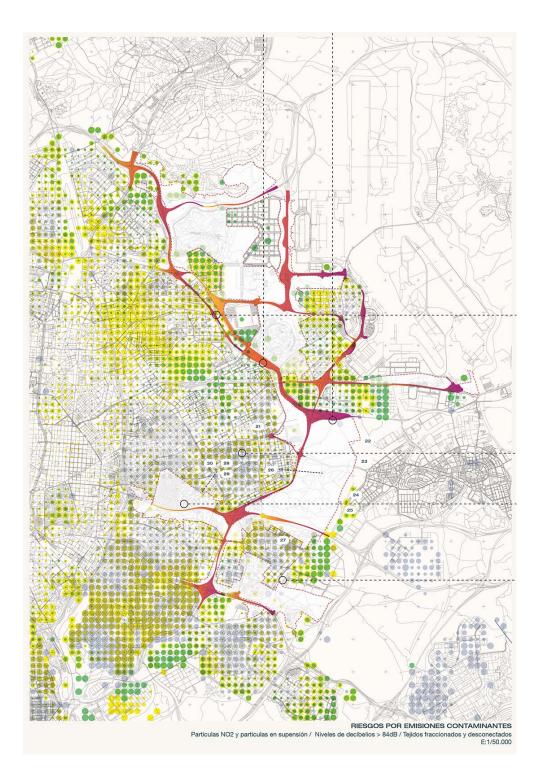

 Generate the logistics of the forest by transforming mono-functional infrastructures into corridors that are capable of cleaning water and producing living soils, and that will grow connected roots.
Make existing places more accessible so they can be cared for: remove fences, create accessible paths, generate connections.