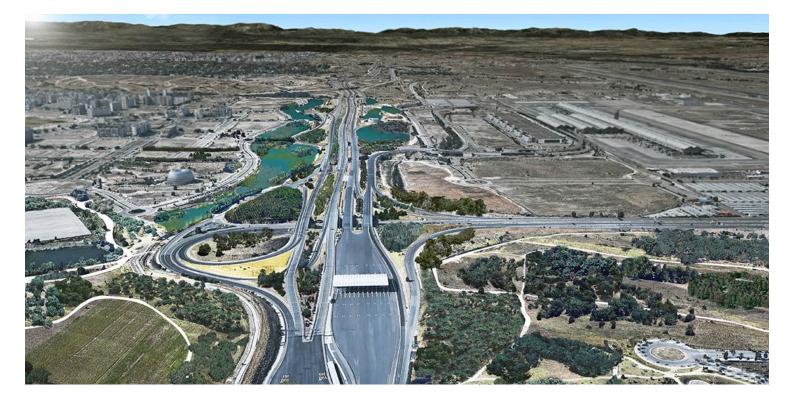

 Generate the logistics of the forest by transforming mono-functional infrastructures into corridors that are capable of cleaning water and producing living soils, and that will grow connected roots.
Make existing places more accessible so they can be cared for: remove fences, create accessible paths, generate connections.

3. Trees enable people to forge links with the forest. We plant mature trees that offer shade and shelter, accompanied by a constellation of environmental facilities in a process of ecological succession.