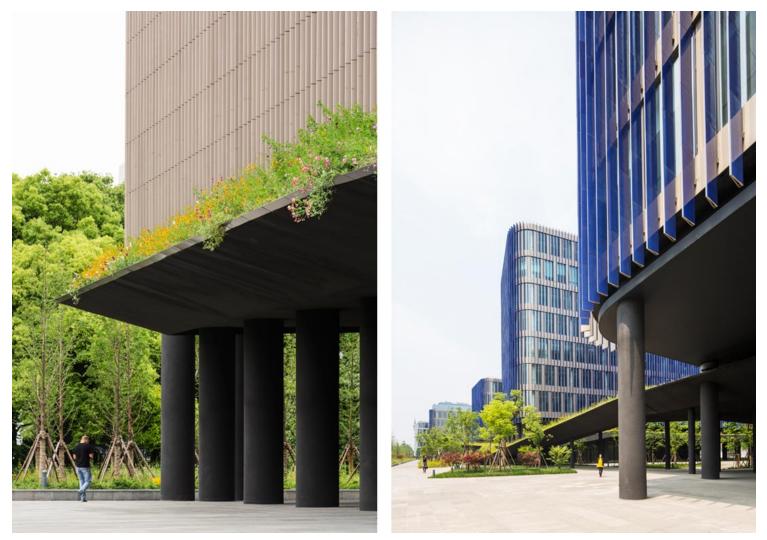

We have developed an urban topography concept to create a "built landscape" effect, where architecture and nature are fused and blended.

The site is located by the edge of a canal, which was previously hidden away from the public eye. One of the key points of our proposal was replacing the grey walls along the canal with a planted embankment. The tree-lined embankment is now a public walking path along the canal. Here, nature reclaims its rightful place in the heart of the city.

Yidian Office Complex https://urbannext.net/yidian-office-complex/

The office foundation is also treated as a landscape, a tree-covered relief with some parts turned towards the ground like an invitation to run across it. Local residents can even walk along a path on the roof of the ground floor. This foundation creates very clear divisions and gives an individual identity to the office space project. Next to the canal, the façade of this landscape-esque foundation of varying heights houses a number of activities, which can be linked to the offices or independent shops, creating lively public spaces.

Yidian Office Complex https://urbannext.net/yidian-office-complex/

Yidian Office Complex https://urbannext.net/yidian-office-complex/

Yidian Office Complex https://urbannext.net/yidian-office-complex/

This landscape-type design encourages permeability, in response to environmental concerns. More

# urbanNext Lexicon

than a third of the site's surface area is dedicated to green spaces, not including the foundation of the office structure, which is also treated as a garden.