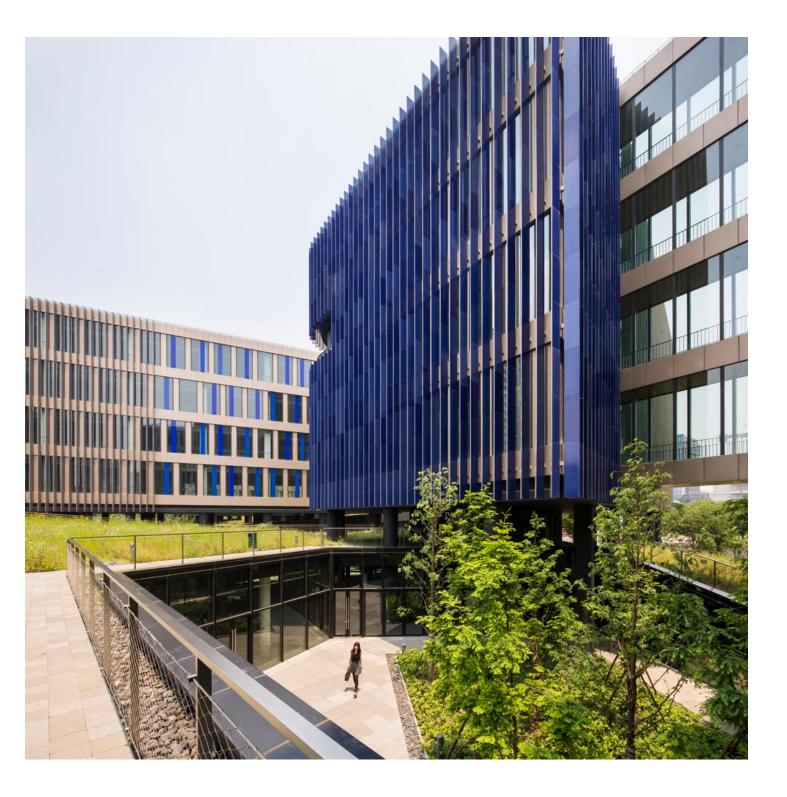

Yidian Office Complex https://urbannext.net/yidian-office-complex/

The office foundation is also treated as a landscape, a tree-covered relief with some parts turned towards the ground like an invitation to run across it. Local residents can even walk along a path on the roof of the ground floor. This foundation creates very clear divisions and gives an individual identity to the office space project. Next to the canal, the façade of this landscape-esque foundation of varying heights houses a number of activities, which can be linked to the offices or independent shops, creating lively public spaces.

#### ×

The ensemble's façades are covered in vertical blades which protect the structures from the powerful Shanghai sun. They combine two different materials: one side is covered with pale gold aluminum, and the other with ceramic in shades of green and blue, depending on the façades, a traditional Chinese material created using ancient techniques. This dual interplay of colors and materials creates a sense of movement, a constantly renewed vision of the buildings within the city. Depending on their location, urbanites will see the complex as successively green, blue and golden.