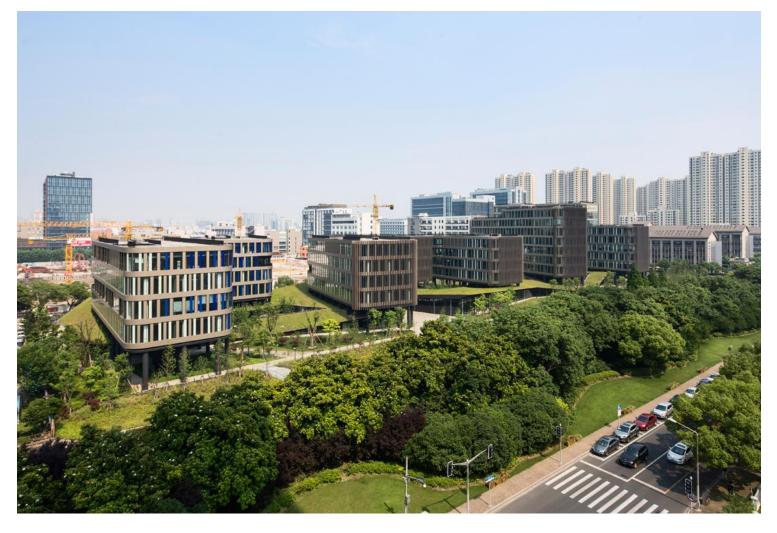

Yidian Office Complex https://urbannext.net/yidian-office-complex/

Yidian Office Complex https://urbannext.net/yidian-office-complex/

A built landscape

Urban landscape and topography.

Yidian Office Complex https://urbannext.net/yidian-office-complex/

We have developed an urban topography concept to create a "built landscape" effect, where architecture and nature are fused and blended.

The site is located by the edge of a canal, which was previously hidden away from the public eye. One of the key points of our proposal was replacing the grey walls along the canal with a planted embankment. The tree-lined embankment is now a public walking path along the canal. Here, nature reclaims its rightful place in the heart of the city.

Yidian Office Complex https://urbannext.net/yidian-office-complex/

The office foundation is also treated as a landscape, a tree-covered relief with some parts turned towards the ground like an invitation to run across it. Local residents can even walk along a path on the roof of the ground floor. This foundation creates very clear divisions and gives an individual identity to the office space project. Next to the canal, the façade of this landscape-esque foundation of varying heights houses a number of activities, which can be linked to the offices or independent shops, creating lively public spaces.