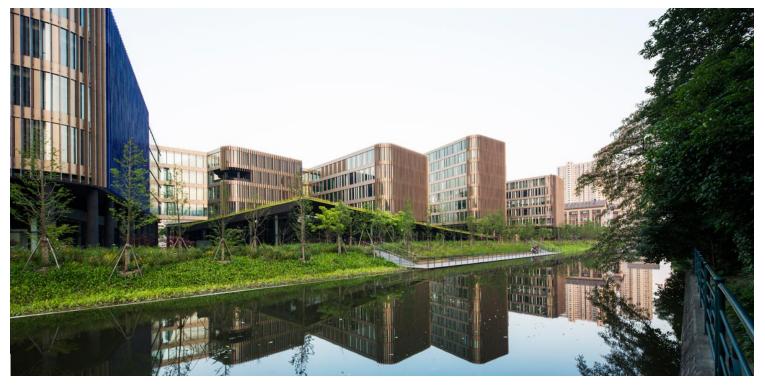

We have developed an urban topography concept to create a "built landscape" effect, where architecture and nature are fused and blended.

The site is located by the edge of a canal, which was previously hidden away from the public eye. One of the key points of our proposal was replacing the grey walls along the canal with a planted embankment. The tree-lined embankment is now a public walking path along the canal. Here, nature reclaims its rightful place in the heart of the city.

Yidian Office Complex https://urbannext.net/yidian-office-complex/

Yidian Office Complex https://urbannext.net/yidian-office-complex/

Yidian Office Complex https://urbannext.net/yidian-office-complex/

This landscape-type design encourages permeability, in response to environmental concerns. More

# urbanNext Lexicon

than a third of the site's surface area is dedicated to green spaces, not including the foundation of the office structure, which is also treated as a garden.