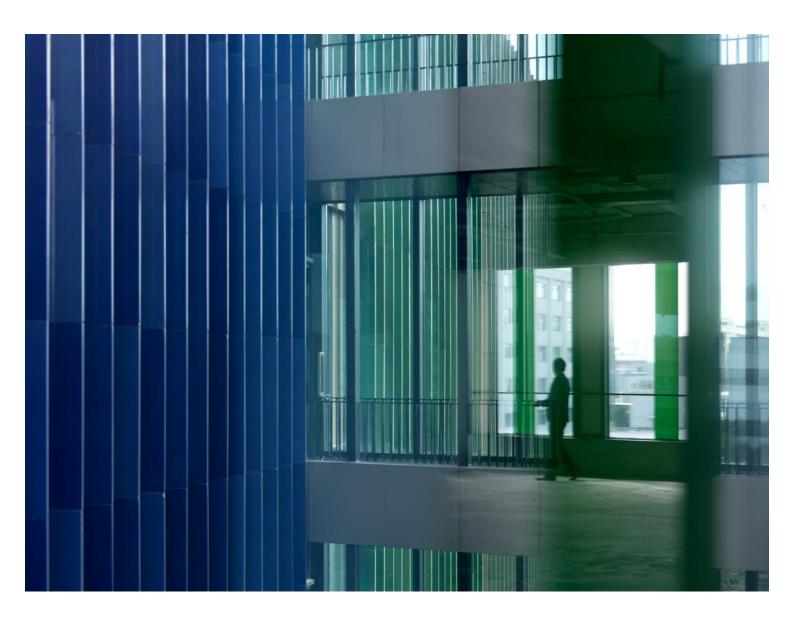

#### Ceramic façades that create a sense of movement

Playing with colors and materials.

Yidian Office Complex https://urbannext.net/yidian-office-complex/

Yidian Office Complex https://urbannext.net/yidian-office-complex/

#### ×

The ensemble's façades are covered in vertical blades which protect the structures from the powerful Shanghai sun. They combine two different materials: one side is covered with pale gold aluminum, and the other with ceramic in shades of green and blue, depending on the façades, a traditional Chinese material created using ancient techniques. This dual interplay of colors and materials creates a sense of movement, a constantly renewed vision of the buildings within the city. Depending on their location, urbanites will see the complex as successively green, blue and golden.