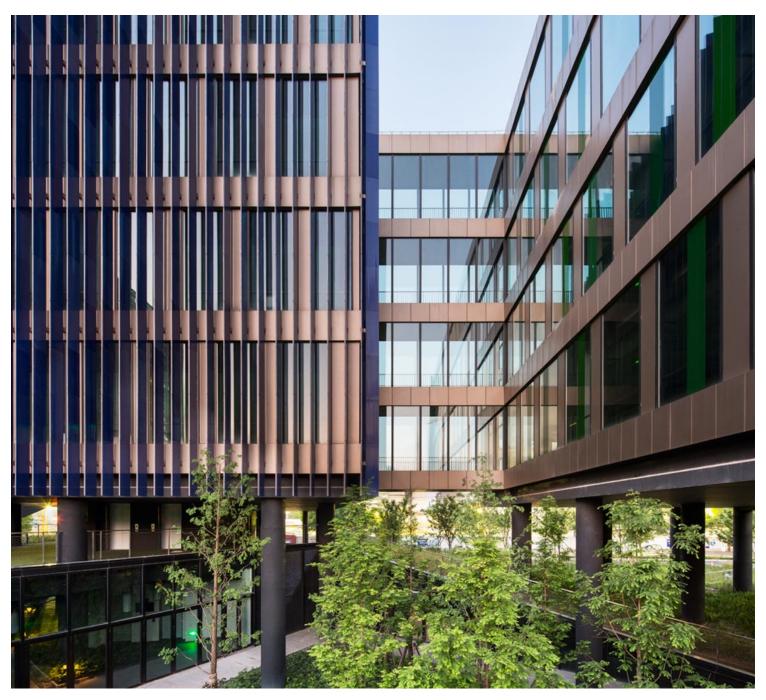

Yidian Office Complex https://urbannext.net/yidian-office-complex/

The office foundation is also treated as a landscape, a tree-covered relief with some parts turned towards the ground like an invitation to run across it. Local residents can even walk along a path on the roof of the ground floor. This foundation creates very clear divisions and gives an individual identity to the office space project. Next to the canal, the façade of this landscape-esque foundation of varying heights houses a number of activities, which can be linked to the offices or independent shops, creating lively public spaces.

#### ×

The ensemble's façades are covered in vertical blades which protect the structures from the powerful Shanghai sun. They combine two different materials: one side is covered with pale gold aluminum, and the other with ceramic in shades of green and blue, depending on the façades, a traditional Chinese material created using ancient techniques. This dual interplay of colors and materials creates a sense of movement, a constantly renewed vision of the buildings within the city. Depending on their location, urbanites will see the complex as successively green, blue and golden.