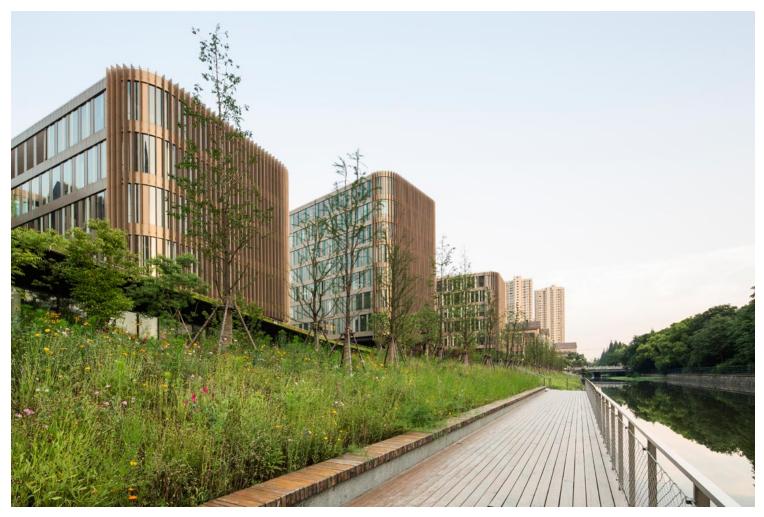

We have developed an urban topography concept to create a "built landscape" effect, where architecture and nature are fused and blended.

The site is located by the edge of a canal, which was previously hidden away from the public eye. One of the key points of our proposal was replacing the grey walls along the canal with a planted embankment. The tree-lined embankment is now a public walking path along the canal. Here, nature reclaims its rightful place in the heart of the city.

Yidian Office Complex https://urbannext.net/yidian-office-complex/

The office foundation is also treated as a landscape, a tree-covered relief with some parts turned towards the ground like an invitation to run across it. Local residents can even walk along a path on the roof of the ground floor. This foundation creates very clear divisions and gives an individual identity to the office space project. Next to the canal, the façade of this landscape-esque foundation of varying heights houses a number of activities, which can be linked to the offices or independent shops, creating lively public spaces.