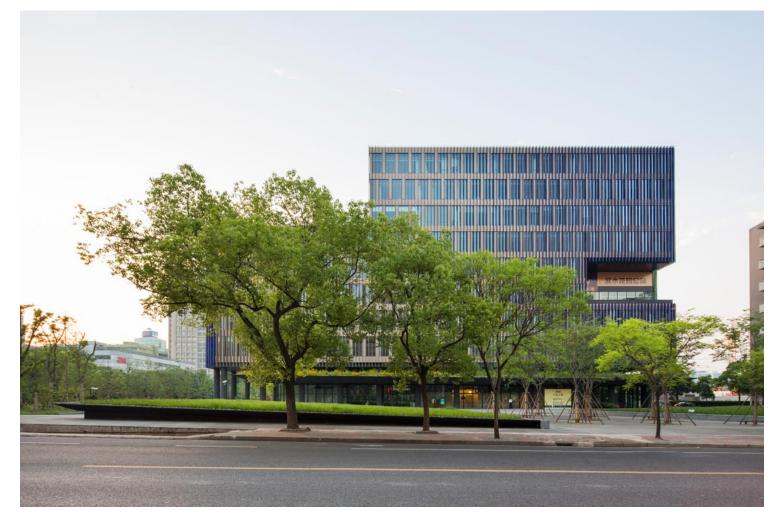

Yidian Office Complex https://urbannext.net/yidian-office-complex/

Yidian Office Complex https://urbannext.net/yidian-office-complex/

A built landscape

Urban landscape and topography.

Yidian Office Complex https://urbannext.net/yidian-office-complex/

We have developed an urban topography concept to create a "built landscape" effect, where architecture and nature are fused and blended.

The site is located by the edge of a canal, which was previously hidden away from the public eye. One of the key points of our proposal was replacing the grey walls along the canal with a planted embankment. The tree-lined embankment is now a public walking path along the canal. Here, nature reclaims its rightful place in the heart of the city.