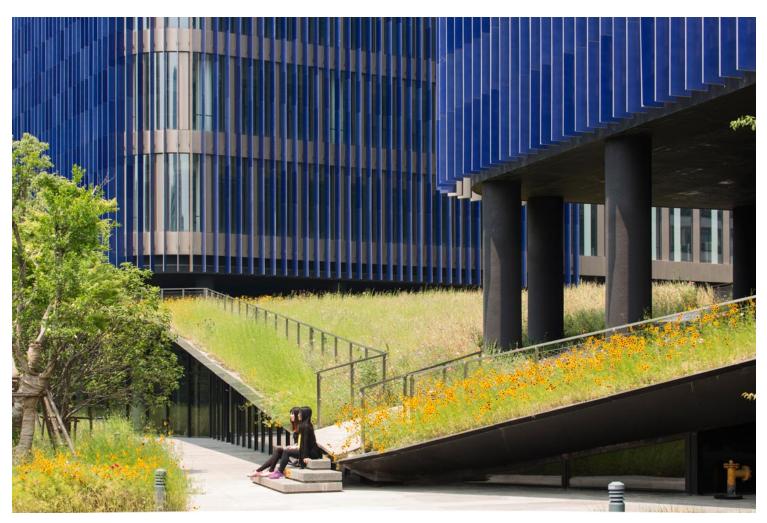

Yidian Office Complex https://urbannext.net/yidian-office-complex/

The office foundation is also treated as a landscape, a tree-covered relief with some parts turned towards the ground like an invitation to run across it. Local residents can even walk along a path on the roof of the ground floor. This foundation creates very clear divisions and gives an individual identity to the office space project. Next to the canal, the façade of this landscape-esque foundation of varying heights houses a number of activities, which can be linked to the offices or independent shops, creating lively public spaces.

Yidian Office Complex https://urbannext.net/yidian-office-complex/

Yidian Office Complex https://urbannext.net/yidian-office-complex/

Yidian Office Complex https://urbannext.net/yidian-office-complex/

This landscape-type design encourages permeability, in response to environmental concerns. More

# urbanNext Lexicon

than a third of the site's surface area is dedicated to green spaces, not including the foundation of the office structure, which is also treated as a garden.