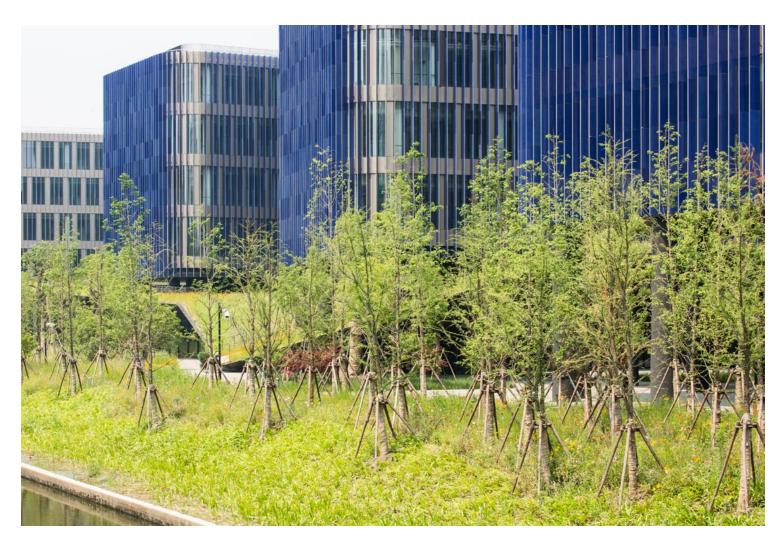

We have developed an urban topography concept to create a "built landscape" effect, where architecture and nature are fused and blended.

The site is located by the edge of a canal, which was previously hidden away from the public eye. One of the key points of our proposal was replacing the grey walls along the canal with a planted embankment. The tree-lined embankment is now a public walking path along the canal. Here, nature reclaims its rightful place in the heart of the city.

Yidian Office Complex https://urbannext.net/yidian-office-complex/

The office foundation is also treated as a landscape, a tree-covered relief with some parts turned towards the ground like an invitation to run across it. Local residents can even walk along a path on the roof of the ground floor. This foundation creates very clear divisions and gives an individual identity to the office space project. Next to the canal, the façade of this landscape-esque foundation of varying heights houses a number of activities, which can be linked to the offices or independent shops, creating lively public spaces.

#### ×

The ensemble's façades are covered in vertical blades which protect the structures from the powerful Shanghai sun. They combine two different materials: one side is covered with pale gold aluminum, and the other with ceramic in shades of green and blue, depending on the façades, a traditional Chinese material created using ancient techniques. This dual interplay of colors and materials creates a sense of movement, a constantly renewed vision of the buildings within the city. Depending on their location, urbanites will see the complex as successively green, blue and golden.