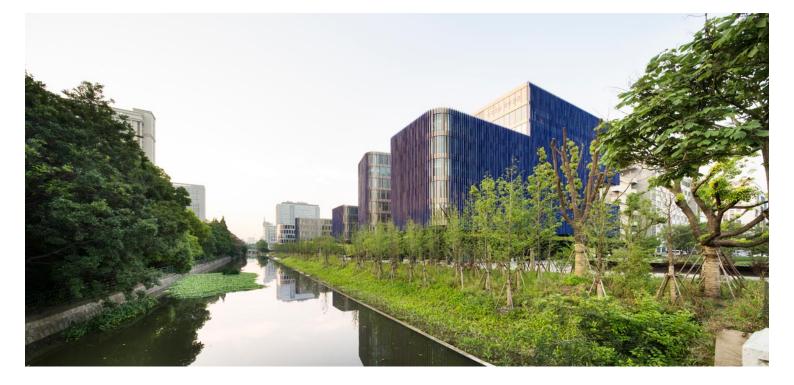

#### Ceramic façades that create a sense of movement

Playing with colors and materials.

Yidian Office Complex https://urbannext.net/yidian-office-complex/

Yidian Office Complex https://urbannext.net/yidian-office-complex/

#### ×

The ensemble's façades are covered in vertical blades which protect the structures from the powerful Shanghai sun. They combine two different materials: one side is covered with pale gold aluminum, and the other with ceramic in shades of green and blue, depending on the façades, a traditional Chinese material created using ancient techniques. This dual interplay of colors and materials creates a sense of movement, a constantly renewed vision of the buildings within the city. Depending on their location, urbanites will see the complex as successively green, blue and golden.