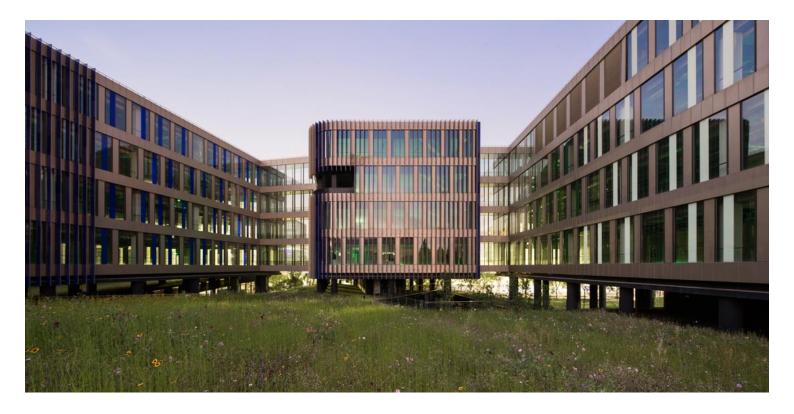

#### urbanNext Lexicon

The project comprises a collection of several buildings.

The buildings' identity is defined by an interplay of folds and cuts, which give a variety of perspectives, views, light and heights. This variety provides functional flexibility while creating a strong image. The buildings are mainly north/south facing, which enhances the light and means that most offices offer a view over the canal. Many also feature loggias with views of the canal or the court.

#### ×

The ensemble's façades are covered in vertical blades which protect the structures from the powerful Shanghai sun. They combine two different materials: one side is covered with pale gold aluminum, and the other with ceramic in shades of green and blue, depending on the façades, a traditional Chinese material created using ancient techniques. This dual interplay of colors and materials creates a sense of movement, a constantly renewed vision of the buildings within the city. Depending on their location, urbanites will see the complex as successively green, blue and golden.