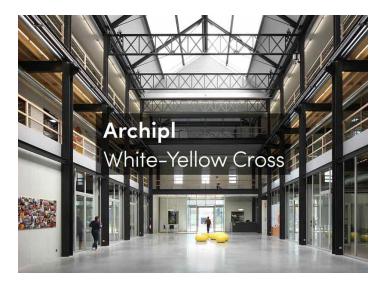

## ISSN : 2575-5374

×

The steel column and beam structure and the brick outer shell are cleared of any superfluous additives.

The atrium in the nave is maintained to allow sunlight to enter through the roof. The arched openings are restored and adapted where necessary.

A number of new 'bridges' in the atrium interconnect the aisles, thus improving the horizontal circulation and optimizing the space / area ratio of the building.

ISSN : 2575-5374

## ××

While the partition walls that create the offices are visually detached from the outer shell, the warehouse retains its original spacious architecture. The rhythm of the bays is the starting point for the new layout while the original steel structure is highlighted.