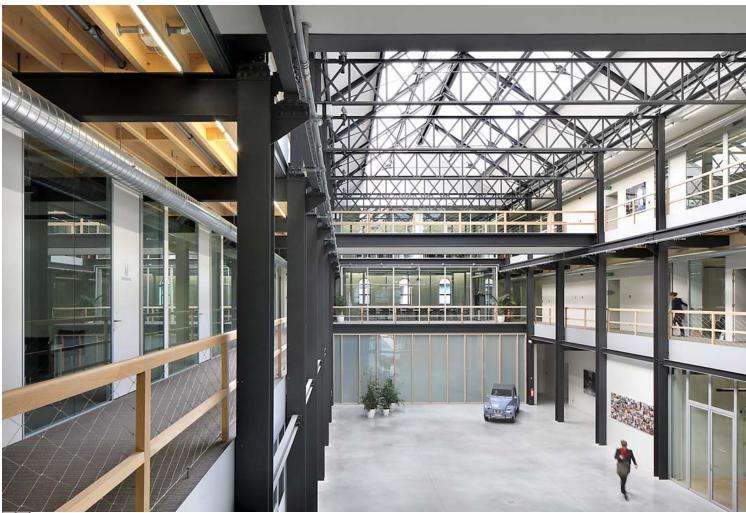

## ISSN : 2575-5374

×

The steel column and beam structure and the brick outer shell are cleared of any superfluous additives.

The atrium in the nave is maintained to allow sunlight to enter through the roof. The arched openings are restored and adapted where necessary.

A number of new 'bridges' in the atrium interconnect the aisles, thus improving the horizontal circulation and optimizing the space / area ratio of the building.

ISSN : 2575-5374

## ××

While the partition walls that create the offices are visually detached from the outer shell, the warehouse retains its original spacious architecture. The rhythm of the bays is the starting point for the new layout while the original steel structure is highlighted.