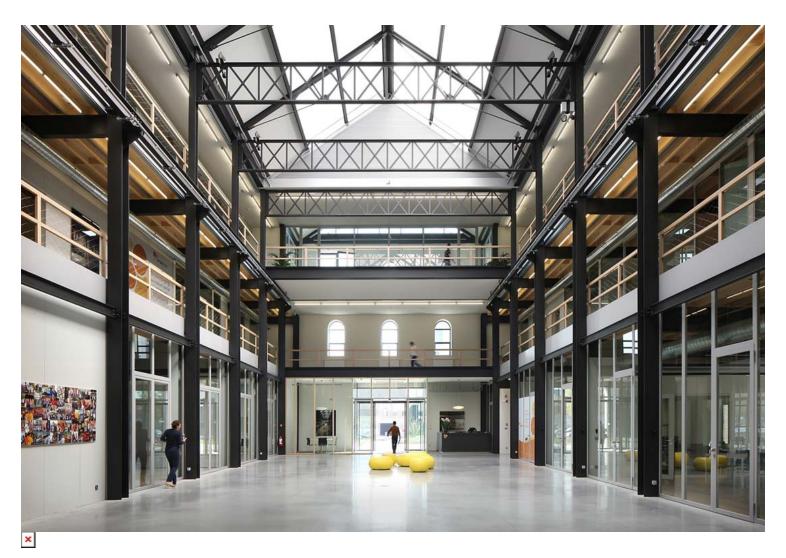

## ISSN : 2575-5374

×

The steel column and beam structure and the brick outer shell are cleared of any superfluous additives.

The atrium in the nave is maintained to allow sunlight to enter through the roof. The arched openings are restored and adapted where necessary.

A number of new 'bridges' in the atrium interconnect the aisles, thus improving the horizontal circulation and optimizing the space / area ratio of the building.

ISSN : 2575-5374

## ××

While the partition walls that create the offices are visually detached from the outer shell, the warehouse retains its original spacious architecture. The rhythm of the bays is the starting point for the new layout while the original steel structure is highlighted.