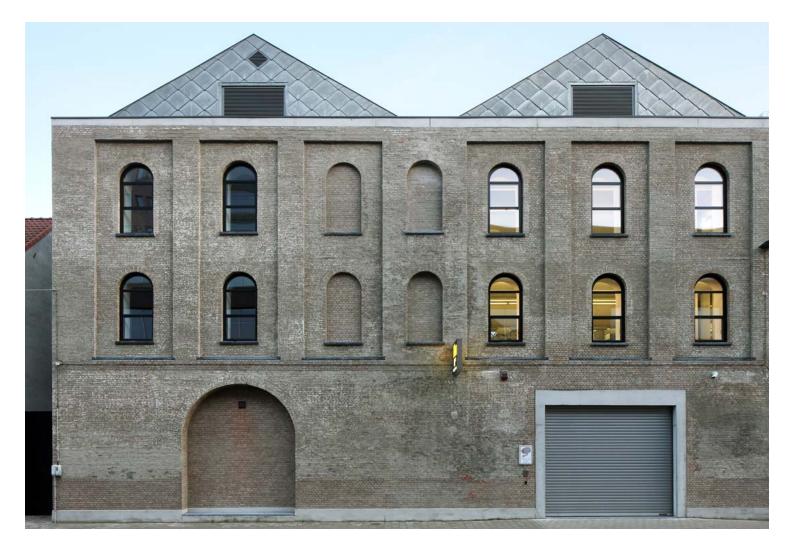

ISSN : 2575-5374

How can our abandoned industrial heritage be dealt with? The adaptive reuse of this late 19thcentury warehouse demonstrates a clear-cut yet subtle approach.

×

The administrative headquarters of the East Flemish home care organization was constructed without interfering with the original three-aisled structure. The interventions were designed as a new subordinate layer within the dominant structure of this typical Mancunian factory architecture.

The building envelope has been improved through insulation of the inner walls and the use of insulating nanogel-filled sandwich roof panels helped to create a low-energy building.

By preserving the unfinished masonry, revealing the traces of construction, the history of this industrial heritage has been partly visualized.