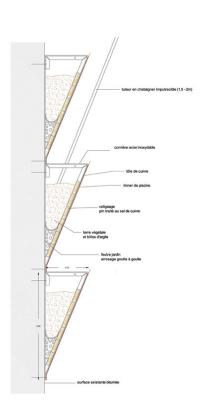

# urbanNext Lexicon

Ventilation Chimney https://urbannext.net/ventilation-chimney/

**Elevations & Detail** 

### urbanNext Lexicon

The enormous concrete cylinder, 16 meters high, was considered quite unsightly and had to be transformed. The project involved covering it with vegetation. Morning glories were planted in copper planters that are filled with garden stakes, transforming the entire shaft into a floral display. The project is alive and evolves with the seasons.

## urbanNext Lexicon

The copper will patinate from red-orange to green. The morning glories are planted annually during the autumn in the "creases" of the copper and fully flourish during the spring-summer period. The presence of the vegetation contrasts with the smoothness of the glass and concrete towers. This floral cascade creates a kind of special event on the Esplanade.