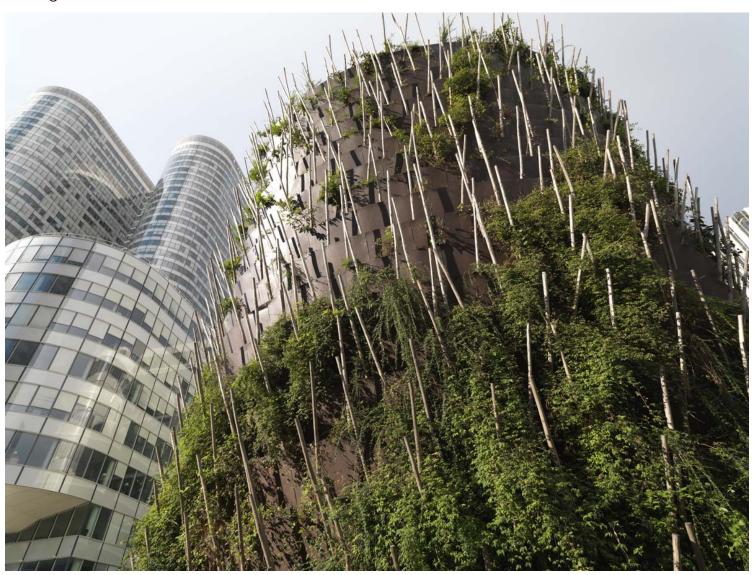

# urbanNext Lexicon

The new buildings at the heart of La Défense are constructed in front of the ventilation shaft for the underground circulations.

### urbanNext Lexicon

The enormous concrete cylinder, 16 meters high, was considered quite unsightly and had to be transformed. The project involved covering it with vegetation. Morning glories were planted in copper planters that are filled with garden stakes, transforming the entire shaft into a floral display. The project is alive and evolves with the seasons.