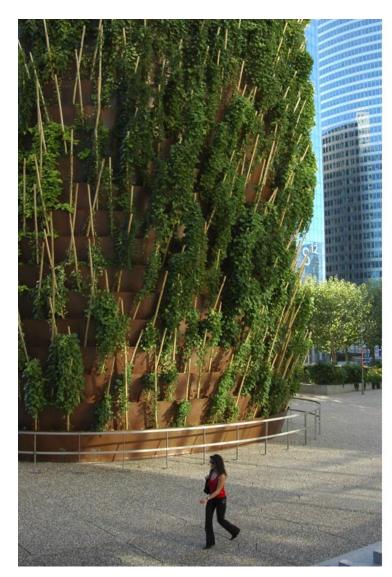

### urbanNext Lexicon

The enormous concrete cylinder, 16 meters high, was considered quite unsightly and had to be transformed. The project involved covering it with vegetation. Morning glories were planted in copper planters that are filled with garden stakes, transforming the entire shaft into a floral display. The project is alive and evolves with the seasons.

## urbanNext Lexicon

The copper will patinate from red-orange to green. The morning glories are planted annually during the autumn in the "creases" of the copper and fully flourish during the spring-summer period. The presence of the vegetation contrasts with the smoothness of the glass and concrete towers. This floral cascade creates a kind of special event on the Esplanade.