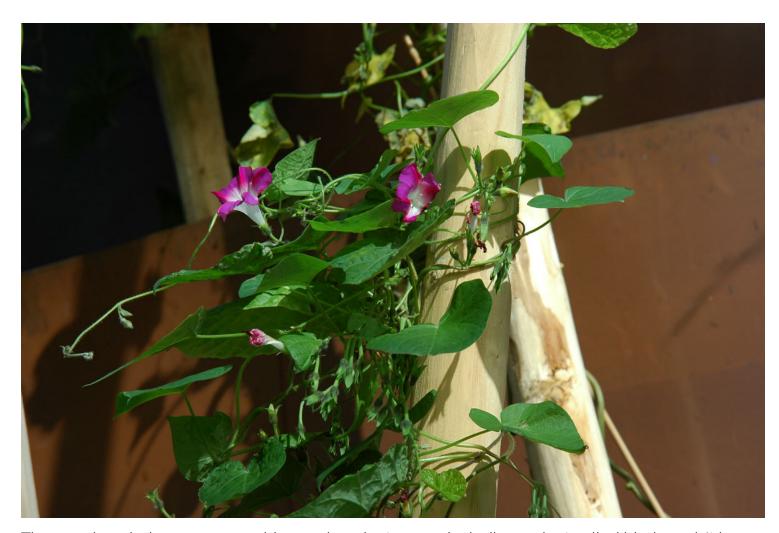

### urbanNext Lexicon

The enormous concrete cylinder, 16 meters high, was considered quite unsightly and had to be transformed. The project involved covering it with vegetation. Morning glories were planted in copper planters that are filled with garden stakes, transforming the entire shaft into a floral display. The project is alive and evolves with the seasons.

## urbanNext Lexicon

The morning glories are a very wide-ranging plant group, including a plant called bindweed. It is characterized by extremely rapid vine growth and impressive blooms. The flowers span the whole range of colors. The most beautiful morning glory is nocturnal, its flowers opening only at night.

## urbanNext Lexicon

The copper will patinate from red-orange to green. The morning glories are planted annually during the autumn in the "creases" of the copper and fully flourish during the spring-summer period. The presence of the vegetation contrasts with the smoothness of the glass and concrete towers. This floral cascade creates a kind of special event on the Esplanade.