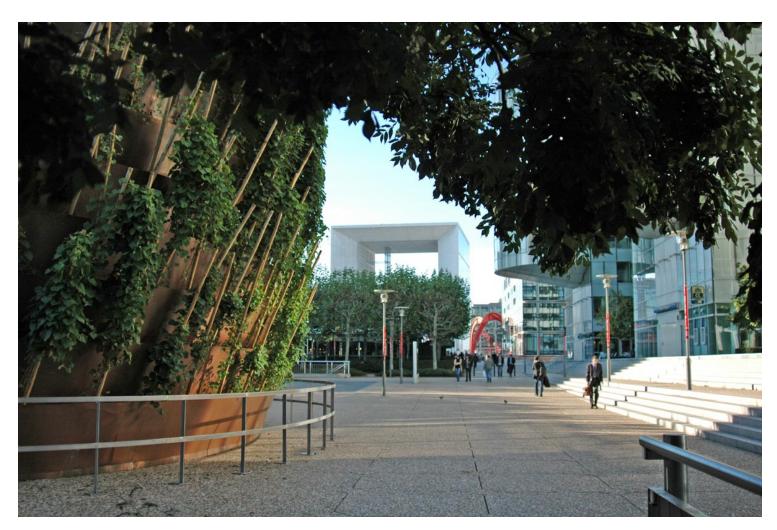

# urbanNext Lexicon

The new buildings at the heart of La Défense are constructed in front of the ventilation shaft for the underground circulations.

## urbanNext Lexicon

The copper will patinate from red-orange to green. The morning glories are planted annually during the autumn in the "creases" of the copper and fully flourish during the spring-summer period. The presence of the vegetation contrasts with the smoothness of the glass and concrete towers. This floral cascade creates a kind of special event on the Esplanade.