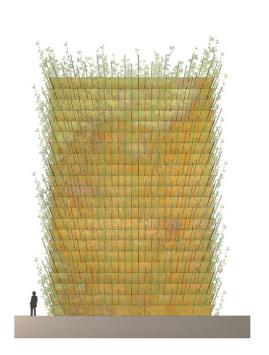

### urbanNext Lexicon

The enormous concrete cylinder, 16 meters high, was considered quite unsightly and had to be transformed. The project involved covering it with vegetation. Morning glories were planted in copper planters that are filled with garden stakes, transforming the entire shaft into a floral display. The project is alive and evolves with the seasons.

## urbanNext Lexicon

The copper will patinate from red-orange to green. The morning glories are planted annually during the autumn in the "creases" of the copper and fully flourish during the spring-summer period. The presence of the vegetation contrasts with the smoothness of the glass and concrete towers. This floral cascade creates a kind of special event on the Esplanade.