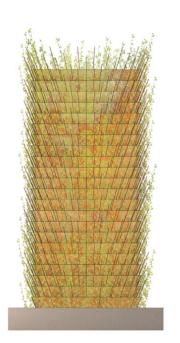

### urbanNext Lexicon

The enormous concrete cylinder, 16 meters high, was considered quite unsightly and had to be transformed. The project involved covering it with vegetation. Morning glories were planted in copper planters that are filled with garden stakes, transforming the entire shaft into a floral display. The project is alive and evolves with the seasons.

## urbanNext Lexicon

The morning glories are a very wide-ranging plant group, including a plant called bindweed. It is characterized by extremely rapid vine growth and impressive blooms. The flowers span the whole range of colors. The most beautiful morning glory is nocturnal, its flowers opening only at night.

## urbanNext Lexicon

The copper will patinate from red-orange to green. The morning glories are planted annually during the autumn in the "creases" of the copper and fully flourish during the spring-summer period. The presence of the vegetation contrasts with the smoothness of the glass and concrete towers. This floral cascade creates a kind of special event on the Esplanade.