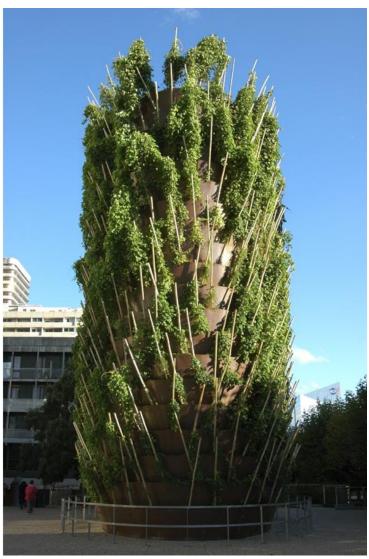

### urbanNext Lexicon

The enormous concrete cylinder, 16 meters high, was considered quite unsightly and had to be transformed. The project involved covering it with vegetation. Morning glories were planted in copper planters that are filled with garden stakes, transforming the entire shaft into a floral display. The project is alive and evolves with the seasons.

## urbanNext Lexicon

The copper will patinate from red-orange to green. The morning glories are planted annually during the autumn in the "creases" of the copper and fully flourish during the spring-summer period. The presence of the vegetation contrasts with the smoothness of the glass and concrete towers. This floral cascade creates a kind of special event on the Esplanade.