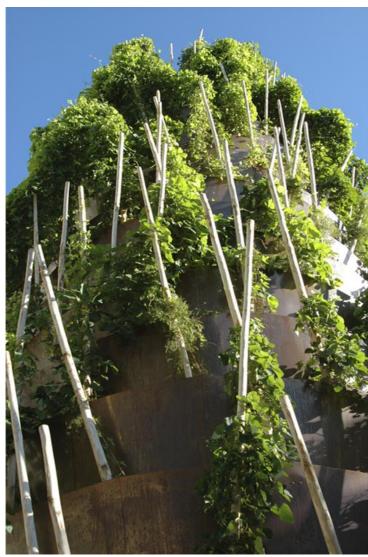

### urbanNext Lexicon

The enormous concrete cylinder, 16 meters high, was considered quite unsightly and had to be transformed. The project involved covering it with vegetation. Morning glories were planted in copper planters that are filled with garden stakes, transforming the entire shaft into a floral display. The project is alive and evolves with the seasons.

## urbanNext Lexicon

The morning glories are a very wide-ranging plant group, including a plant called bindweed. It is characterized by extremely rapid vine growth and impressive blooms. The flowers span the whole range of colors. The most beautiful morning glory is nocturnal, its flowers opening only at night.