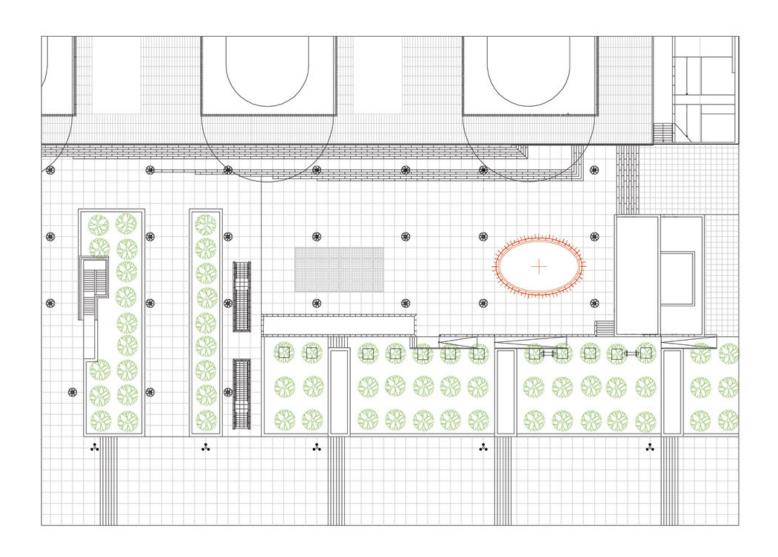

# urbanNext Lexicon

**Site Plan** 

# urbanNext Lexicon

The new buildings at the heart of La Défense are constructed in front of the ventilation shaft for the underground circulations.