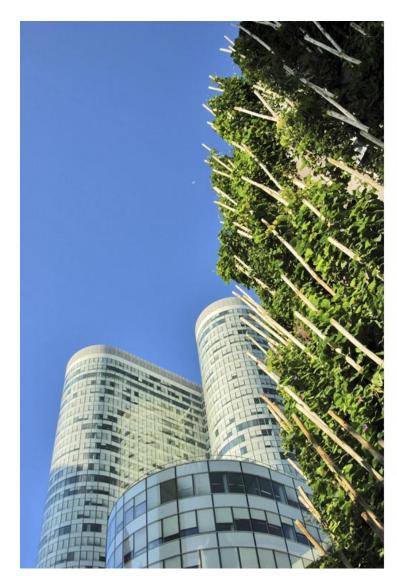

# urbanNext Lexicon

The new buildings at the heart of La Défense are constructed in front of the ventilation shaft for the underground circulations.

### urbanNext Lexicon

The enormous concrete cylinder, 16 meters high, was considered quite unsightly and had to be transformed. The project involved covering it with vegetation. Morning glories were planted in copper planters that are filled with garden stakes, transforming the entire shaft into a floral display. The project is alive and evolves with the seasons.