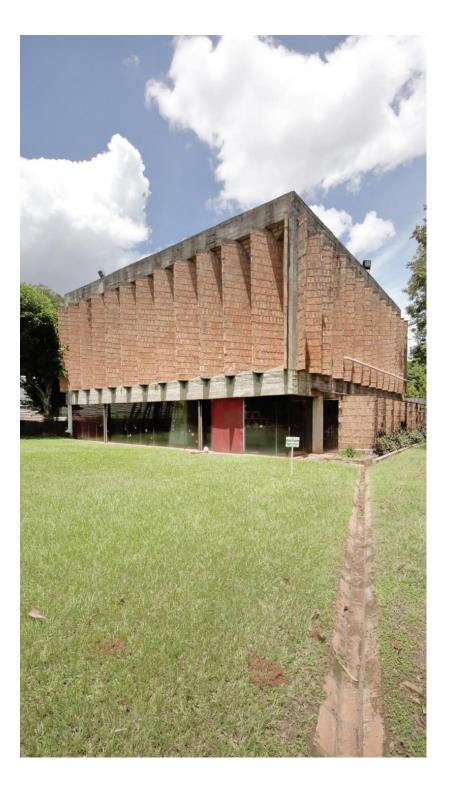

The Telethon Children's Rehabilitation Center in Paraguay is 30 years old. Over the years the fate of the institution fate has gone hand in hand with the country where it is headquartered. Neglect, corruption and discouragement have been stages to overcome on the road to recovering and revitalizing its important social function.

TELETON https://urbannext.net/teleton/

TELETON https://urbannext.net/teleton/

Telethon Rehabilitation Centers (CRIT) are built and put into service based on a single fundraising event, which takes place annually via a telethon. Every brick used in the project is the result of a social donation. In that sense, a whole series of constructions are necessary in bringing them to life: the construction that uses bricks, which depends our professional practice; the construction of the institution, which we contribute to with our creativity and imagination; and the social construction that fights against apathy and distrust. An initial phase demolished walls, broke down barriers and erased prejudices. Now it's time to open doors, give a warm welcome, and take people in.