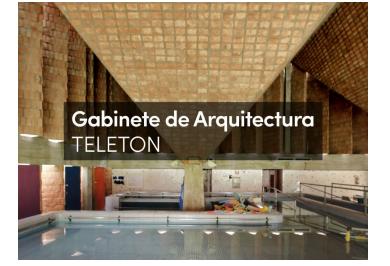

The Telethon Children's Rehabilitation Center in Paraguay is 30 years old. Over the years the fate of the institution fate has gone hand in hand with the country where it is headquartered. Neglect, corruption and discouragement have been stages to overcome on the road to recovering and revitalizing its important social function.

TELETON https://urbannext.net/teleton/

TELETON https://urbannext.net/teleton/

Telethon Rehabilitation Centers (CRIT) are built and put into service based on a single fundraising event, which takes place annually via a telethon. Every brick used in the project is the result of a social donation. In that sense, a whole series of constructions are necessary in bringing them to life: the construction that uses bricks, which depends our professional practice; the construction of the institution, which we contribute to with our creativity and imagination; and the social construction that fights against apathy and distrust. An initial phase demolished walls, broke down barriers and erased prejudices. Now it's time to open doors, give a warm welcome, and take people in.