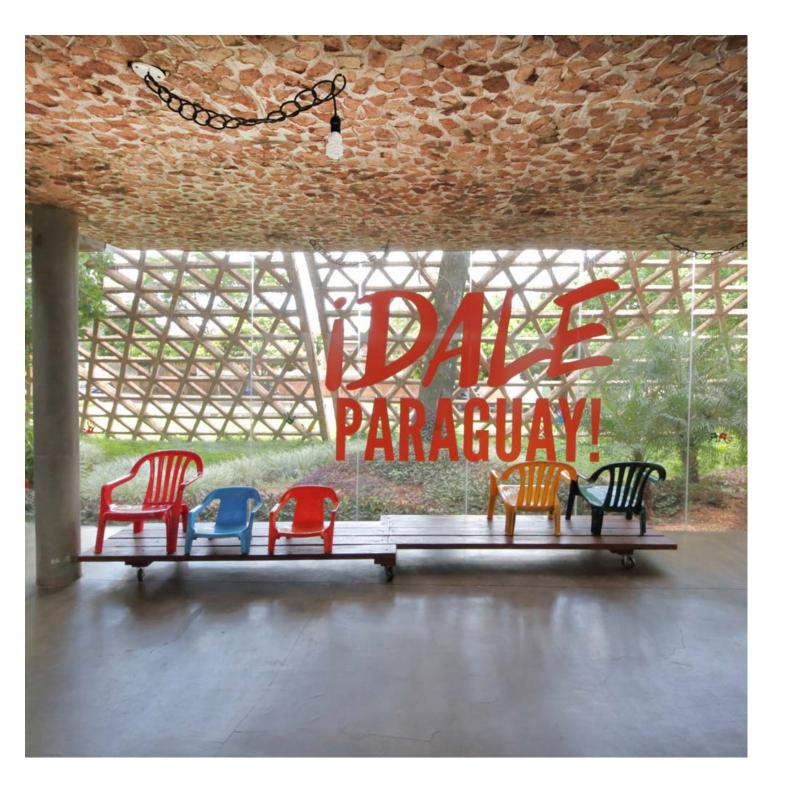

TELETON https://urbannext.net/teleton/

TELETON https://urbannext.net/teleton/

Telethon Rehabilitation Centers (CRIT) are built and put into service based on a single fundraising event, which takes place annually via a telethon. Every brick used in the project is the result of a social donation. In that sense, a whole series of constructions are necessary in bringing them to life: the construction that uses bricks, which depends our professional practice; the construction of the institution, which we contribute to with our creativity and imagination; and the social construction that fights against apathy and distrust. An initial phase demolished walls, broke down barriers and erased prejudices. Now it's time to open doors, give a warm welcome, and take people in.