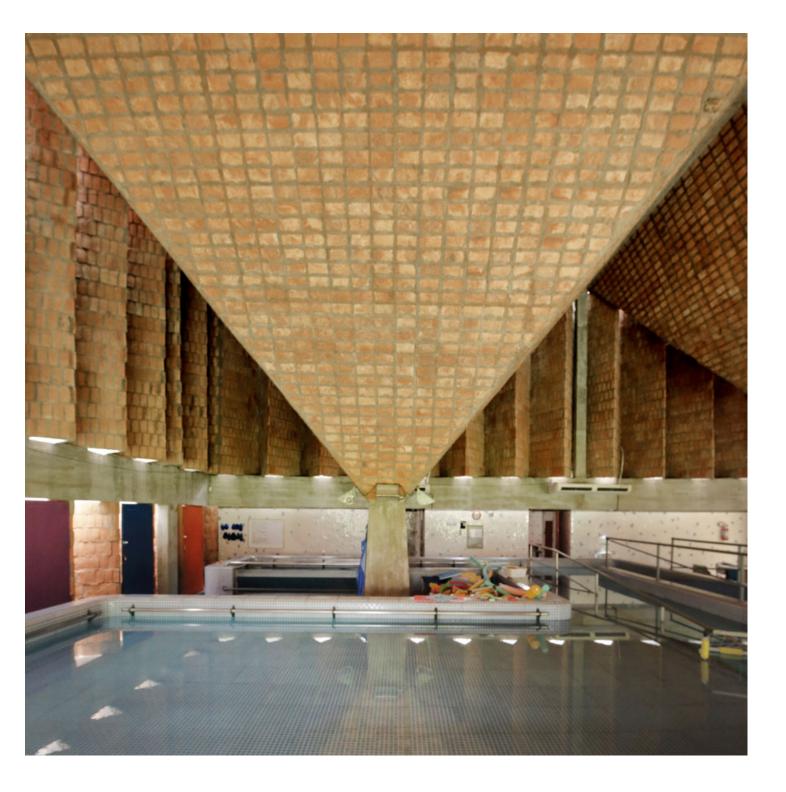

TELETON https://urbannext.net/teleton/

TELETON https://urbannext.net/teleton/

Telethon Rehabilitation Centers (CRIT) are built and put into service based on a single fundraising event, which takes place annually via a telethon. Every brick used in the project is the result of a social donation. In that sense, a whole series of constructions are necessary in bringing them to life: the construction that uses bricks, which depends our professional practice; the construction of the institution, which we contribute to with our creativity and imagination; and the social construction that fights against apathy and distrust. An initial phase demolished walls, broke down barriers and erased prejudices. Now it's time to open doors, give a warm welcome, and take people in.