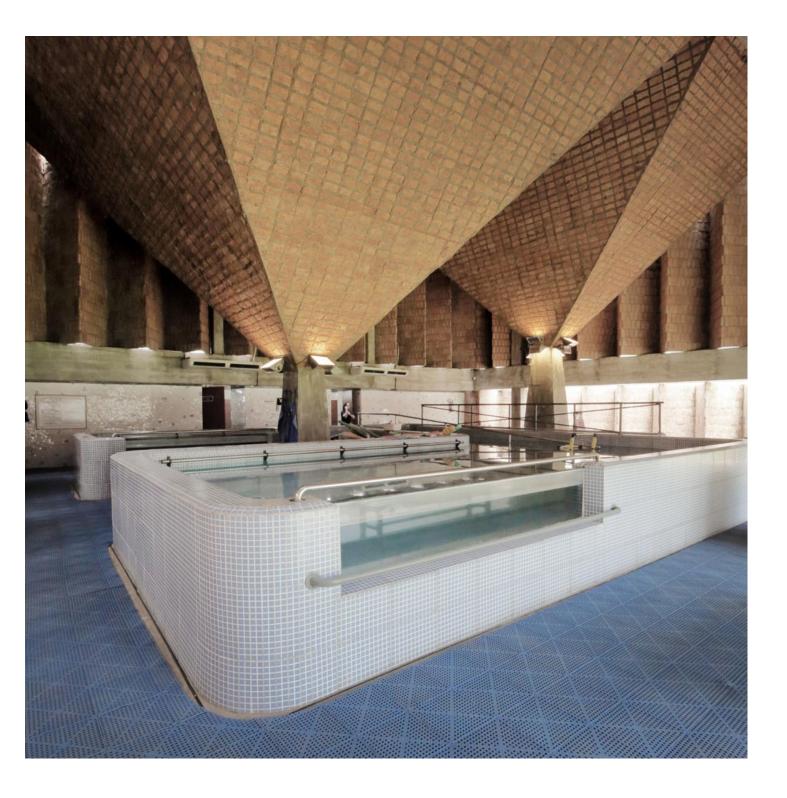

TELETON https://urbannext.net/teleton/

TELETON https://urbannext.net/teleton/

Telethon Rehabilitation Centers (CRIT) are built and put into service based on a single fundraising event, which takes place annually via a telethon. Every brick used in the project is the result of a social donation. In that sense, a whole series of constructions are necessary in bringing them to life: the construction that uses bricks, which depends our professional practice; the construction of the institution, which we contribute to with our creativity and imagination; and the social construction that fights against apathy and distrust. An initial phase demolished walls, broke down barriers and erased prejudices. Now it's time to open doors, give a warm welcome, and take people in.