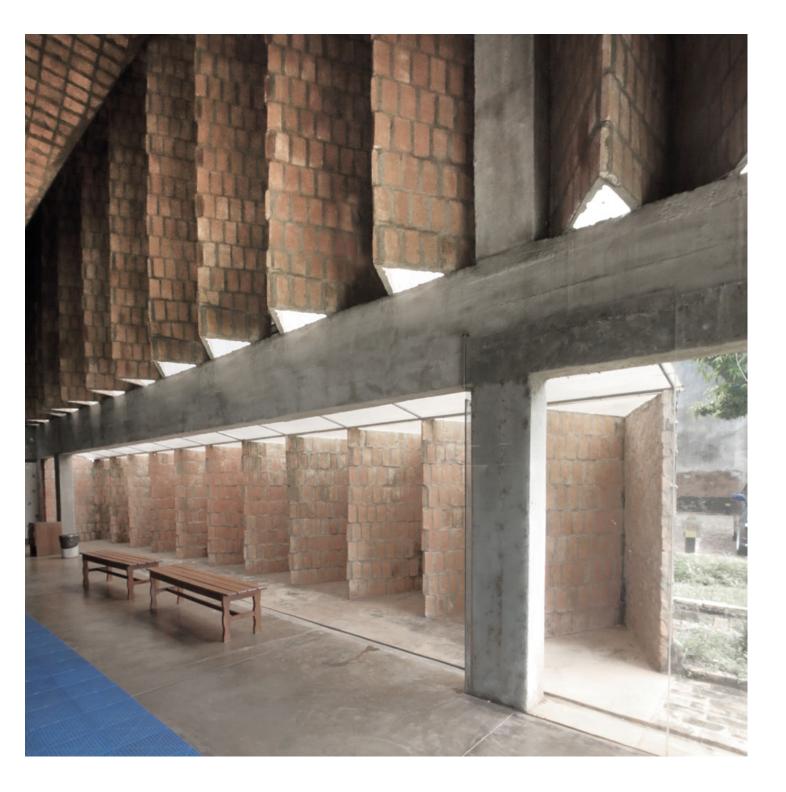

TELETON https://urbannext.net/teleton/

TELETON https://urbannext.net/teleton/

Telethon Rehabilitation Centers (CRIT) are built and put into service based on a single fundraising event, which takes place annually via a telethon. Every brick used in the project is the result of a social donation. In that sense, a whole series of constructions are necessary in bringing them to life: the construction that uses bricks, which depends our professional practice; the construction of the institution, which we contribute to with our creativity and imagination; and the social construction that fights against apathy and distrust. An initial phase demolished walls, broke down barriers and erased prejudices. Now it's time to open doors, give a warm welcome, and take people in.