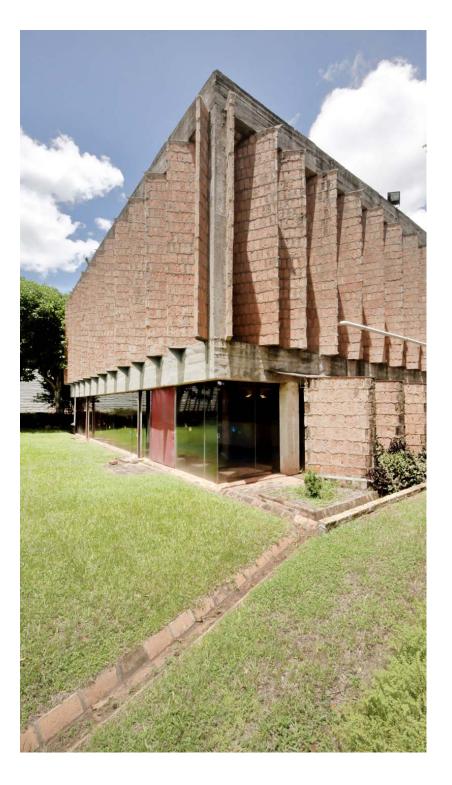

The Telethon Children's Rehabilitation Center in Paraguay is 30 years old. Over the years the fate of the institution fate has gone hand in hand with the country where it is headquartered. Neglect, corruption and discouragement have been stages to overcome on the road to recovering and revitalizing its important social function.

TELETON https://urbannext.net/teleton/

TELETON https://urbannext.net/teleton/

Telethon Rehabilitation Centers (CRIT) are built and put into service based on a single fundraising event, which takes place annually via a telethon. Every brick used in the project is the result of a social donation. In that sense, a whole series of constructions are necessary in bringing them to life: the construction that uses bricks, which depends our professional practice; the construction of the institution, which we contribute to with our creativity and imagination; and the social construction that fights against apathy and distrust. An initial phase demolished walls, broke down barriers and erased prejudices. Now it's time to open doors, give a warm welcome, and take people in.