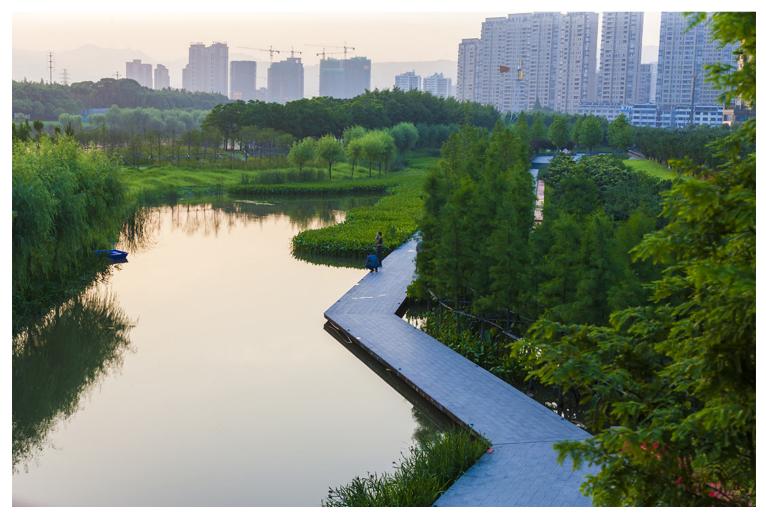

This site is located on the Yongning River north of Huangyan District in the city of Taizhou.

The park is a green belt intended to perform riverside flood control functions. The total length is about 4 km , with a total surface area of approximately 21.8 hectares. The narrowest section is 44 m, and the widest section covers 87 m.

### **Wetland Conservation Zone**

The conservation zone is intended to meet the 20-year return period flood control requirements and to provide a proper habitat for river-dwelling creatures, while offering visitors a quiet view of the riverside recreation space.