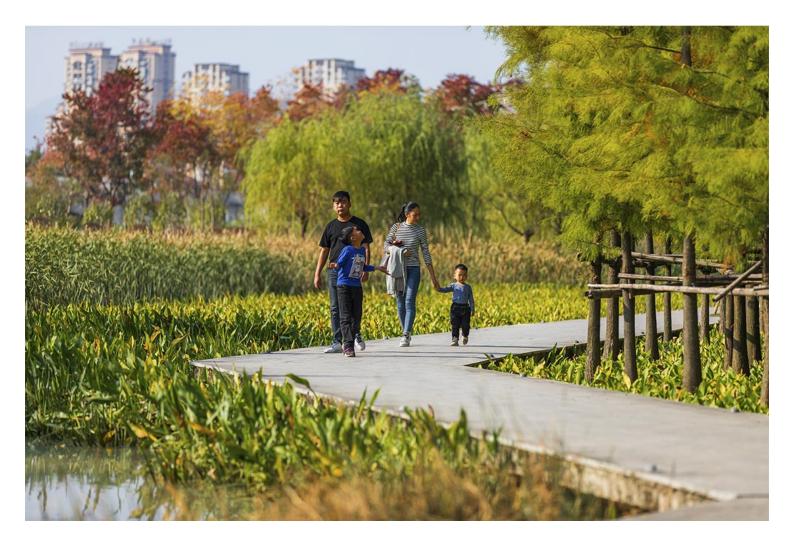

In this project, the edge of the Yongning River is turned into a riverside greenbelt with water purification capacity. With the purification efforts, the river becomes green a lung. The water quality and the riverside habitats are restored while providing an area for leisure and fitness for the residents of the surrounding area.

### **Wetland Conservation Zone**

The conservation zone is intended to meet the 20-year return period flood control requirements and to provide a proper habitat for river-dwelling creatures, while offering visitors a quiet view of the riverside recreation space.