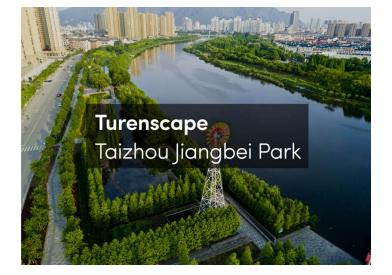

Taizhou Jiangbei Park: Riverside Greenbelt https://urbannext.net/taizhou-jiangbei-park-riverside-greenbelt/

### TAIZHOU JIANGBEI PARK: RIVERSIDE GREENBELT

Posted on August 24, 2022 by xavigonzalez

**Categories:** <u>Contributors</u>, <u>Densities</u>, <u>Energy</u> and sustainability</u>, <u>Formats</u>, <u>Middle Density</u>, <u>Project</u>, <u>Territory and mobility</u>, <u>Topics</u>, <u>Turenscape</u>, <u>Urban Paradigms</u>

**Authorship:** Architects: <u>Turenscape</u> Location: Huangyan District, Taizhou City, China Area:

220.000 m<sup>2</sup> Year: 2011

Taizhou Jiangbei Park: Riverside Greenbelt https://urbannext.net/taizhou-jiangbei-park-riverside-greenbelt/