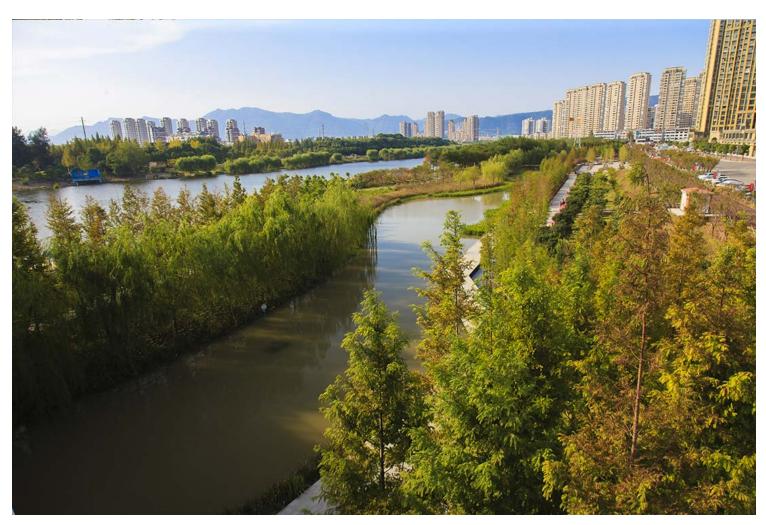

### **Wetland Conservation Zone**

The conservation zone is intended to meet the 20-year return period flood control requirements and to provide a proper habitat for river-dwelling creatures, while offering visitors a quiet view of the riverside recreation space.