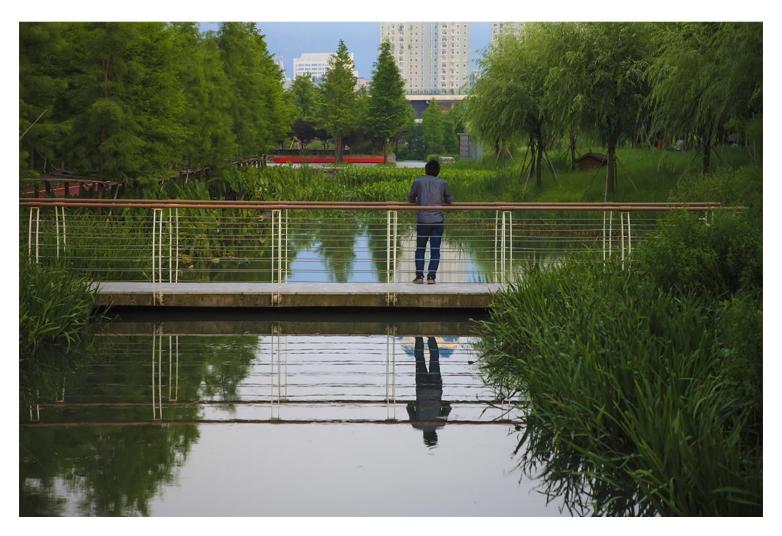

### **Wetland Conservation Zone**

The conservation zone is intended to meet the 20-year return period flood control requirements and to provide a proper habitat for river-dwelling creatures, while offering visitors a quiet view of the riverside recreation space.