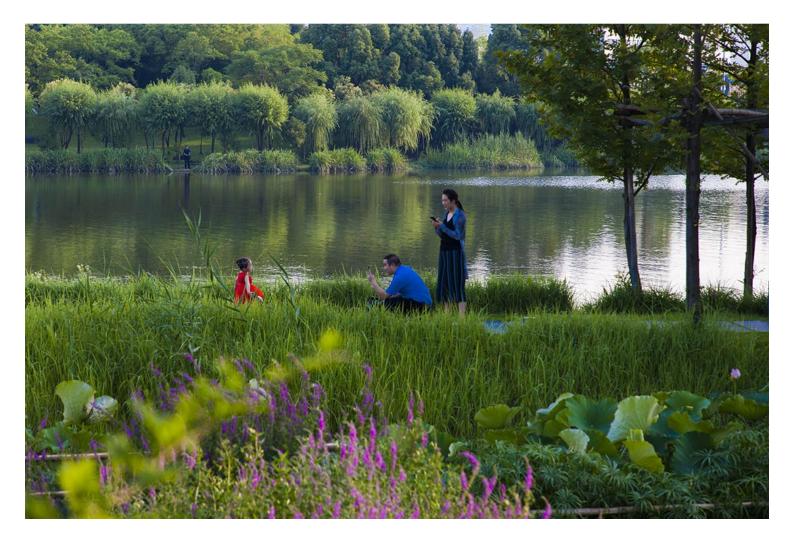

### **River Purification Zone**

The river purification zone, located in the middle of the site, includes a large windmill. The purified water is used for irrigation within the park.

Taizhou Jiangbei Park: Riverside Greenbelt https://urbannext.net/taizhou-jiangbei-park-riverside-greenbelt/