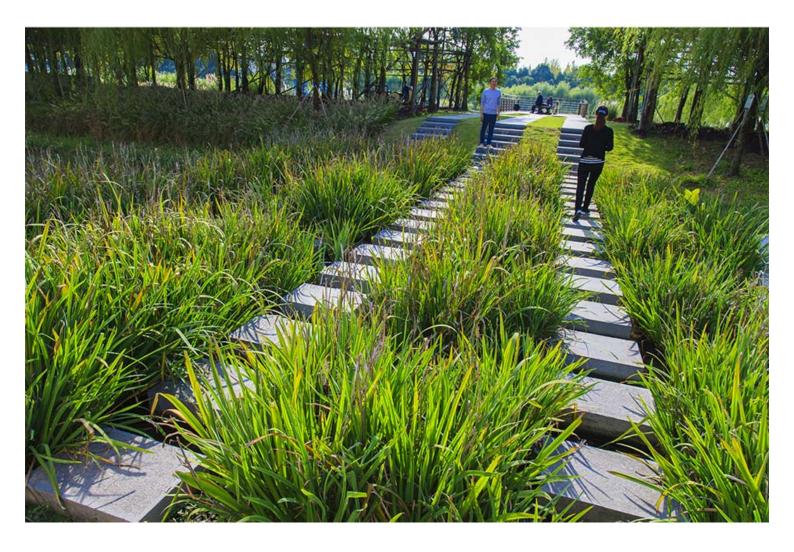

### **Access Platform**

Municipal roads along the south side of the site connect with a series of stepped platforms to resolve the internal site elevation. There is a bus stop, parking for cars, bike rental facilities, and parking spaces for non-motorized vehicles.