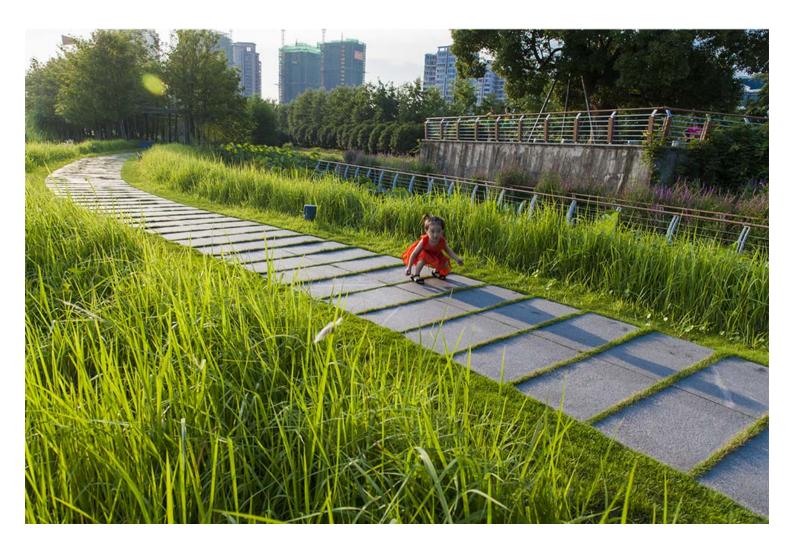

In this project, the edge of the Yongning River is turned into a riverside greenbelt with water purification capacity. With the purification efforts, the river becomes green a lung. The water quality and the riverside habitats are restored while providing an area for leisure and fitness for the residents of the surrounding area.