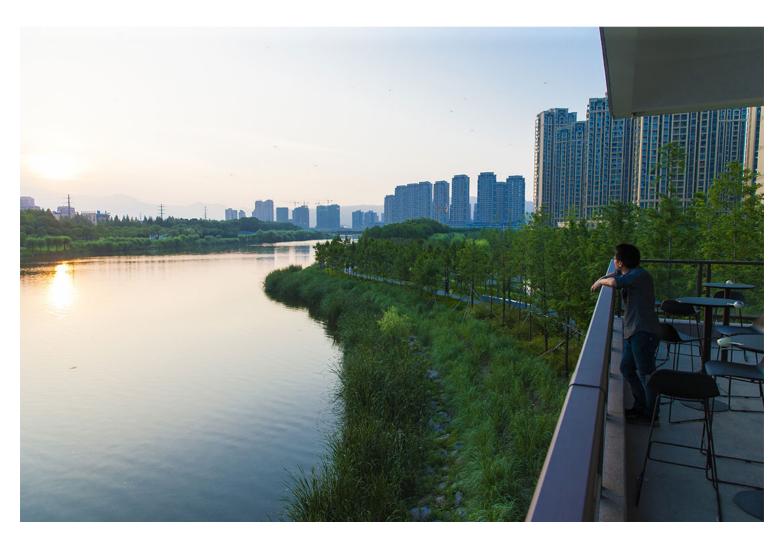

### **Access Platform**

Municipal roads along the south side of the site connect with a series of stepped platforms to resolve the internal site elevation. There is a bus stop, parking for cars, bike rental facilities, and parking spaces for non-motorized vehicles.