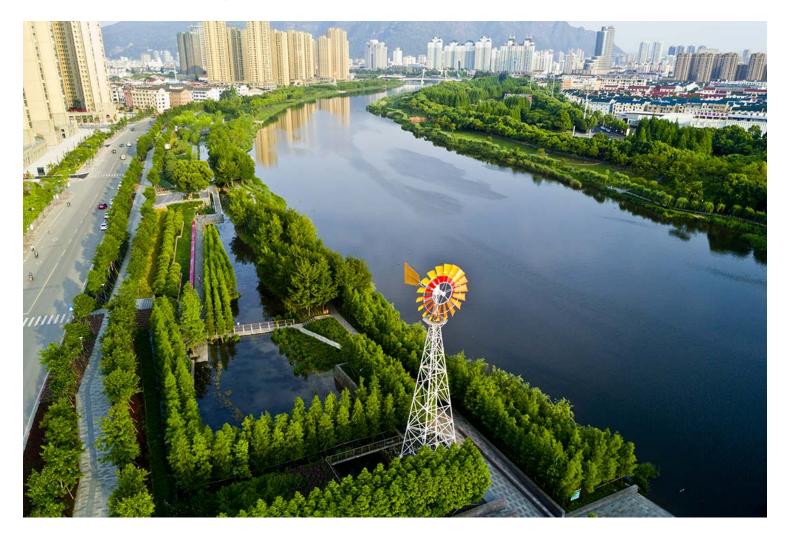

### **River Purification Zone**

The river purification zone, located in the middle of the site, includes a large windmill. The purified water is used for irrigation within the park.

Taizhou Jiangbei Park: Riverside Greenbelt https://urbannext.net/taizhou-jiangbei-park-riverside-greenbelt/