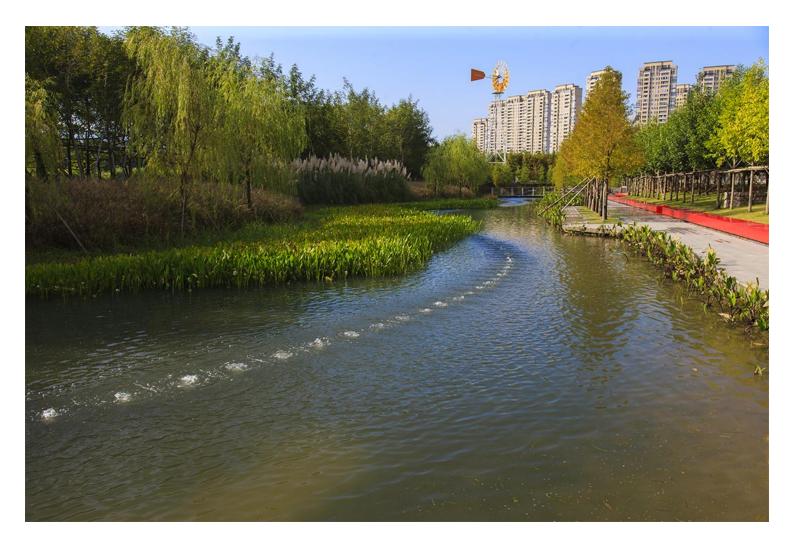

### **River Purification Zone**

The river purification zone, located in the middle of the site, includes a large windmill. The purified water is used for irrigation within the park.

Taizhou Jiangbei Park: Riverside Greenbelt https://urbannext.net/taizhou-jiangbei-park-riverside-greenbelt/