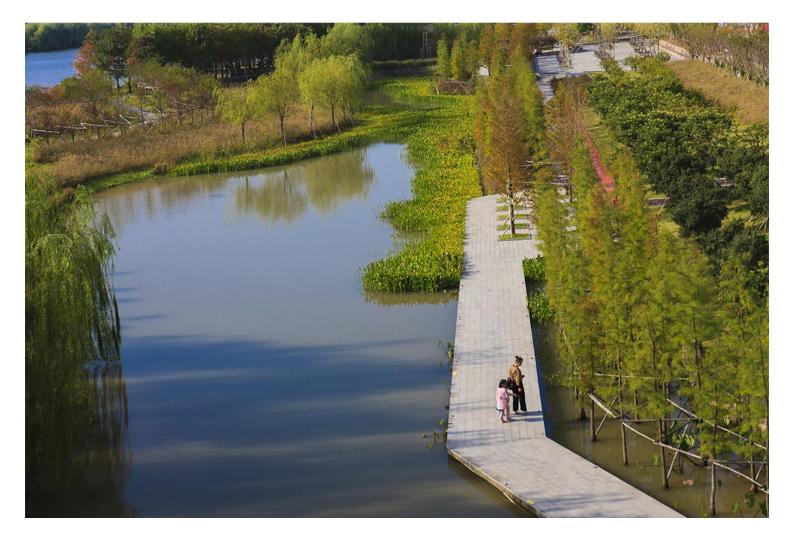

### **Access Platform**

Municipal roads along the south side of the site connect with a series of stepped platforms to resolve the internal site elevation. There is a bus stop, parking for cars, bike rental facilities, and parking spaces for non-motorized vehicles.