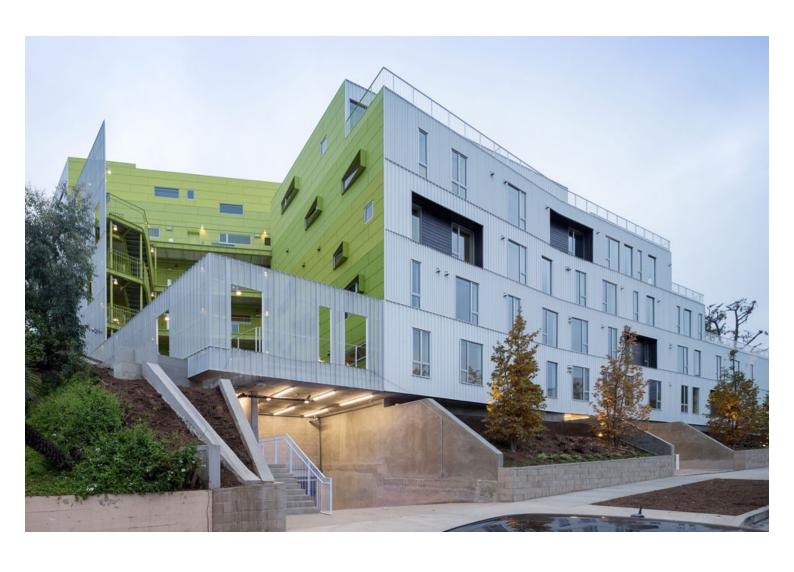

### **West Elevation**

By splitting the building into two volumes, LOHA was able to efficiently integrate the structure's overall massing with the existing landscape, provide wind cross-ventilation to the apartments, and define a clear circulation path through the property. The building's volumes shift downward along the street's natural incline and reach their lowest height directly across from Neutra's modernist

# urbanNext Lexicon

landmark, thereby echoing and amplifying the enlightened site strategies of this high-profile neighbor.

### urbanNext Lexicon

LOHA's material choices for the building envelope of solid, perforated, and ribbed white metal panels project the vibrancy embedded within the project's form, programming, and functions. Cement board painted in eight green-hued layers creates a gradient effect that grounds the building's base and lightens as the structure meets the sky. The green delineates cuts in the building's form, indicating voids for circulation and gathering spaces. The cladding system blurs the boundary between the sidewalk and the building mass, creating an animated effect of rippling shadow and light that breaks up the scale of the wall surfaces.