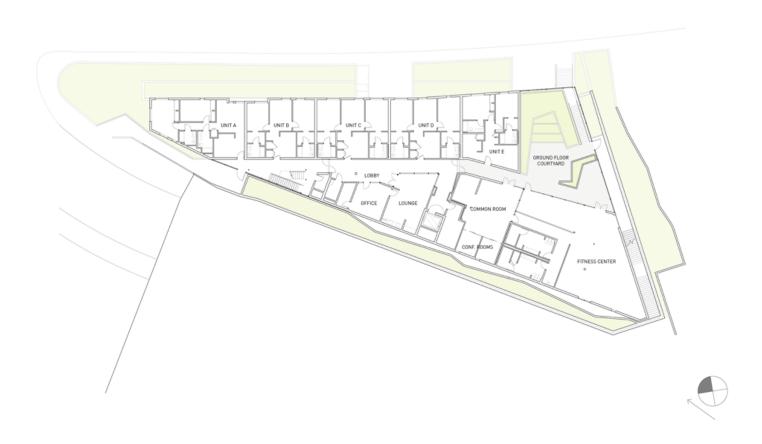

### urbanNext Lexicon

**Site Plan** 

Sited opposite Richard Neutra's Strathmore Apartments in the Westwood neighborhood of Los Angeles, this student and faculty housing complex of 31 units and recreational amenities pays homage to its preeminent neighbor while providing the community with much-needed housing and gathering spaces on the border of UCLA's campus. Following conversations with the client and community activists, LOHA developed a scheme that responds to the considerations of the established neighborhood, the client's extensive program requirements, and the unique, wedge-shaped site.

## urbanNext Lexicon

**Plans** 