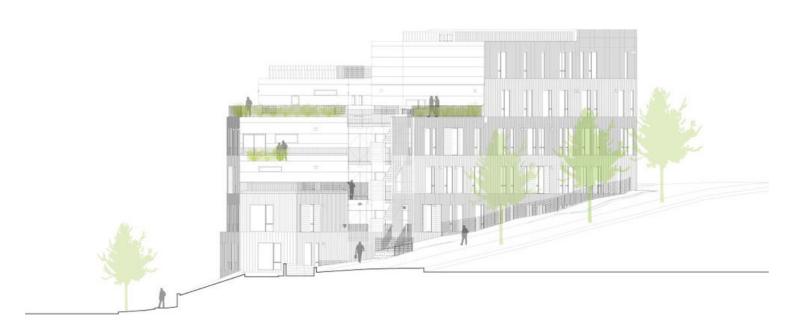

### **North Elevation**

### **West Elevation**

By splitting the building into two volumes, LOHA was able to efficiently integrate the structure's overall massing with the existing landscape, provide wind cross-ventilation to the apartments, and define a clear circulation path through the property. The building's volumes shift downward along the street's natural incline and reach their lowest height directly across from Neutra's modernist

# urbanNext Lexicon

landmark, thereby echoing and amplifying the enlightened site strategies of this high-profile neighbor.