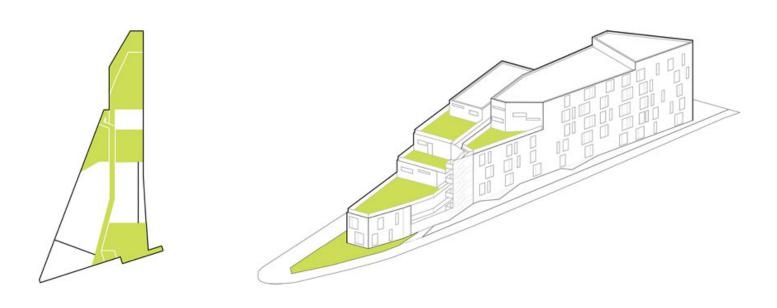

### urbanNext Lexicon

**Open Space Diagrams** 

### urbanNext Lexicon

Continuing LOHA's efforts to add green spaces into dense, urban developments, the building incorporates landscaped roof terraces at various levels, creating inviting outdoor areas for students. By stepping back the form, LOHA created access from each floor level to either a roof deck or a courtyard space, providing vital gathering and community-building venues. This continuous terracing of communal space from the street level to the roof results in a powerful urban and architectural gesture that offers a multi-layered connection both within the building and out towards the surrounding community.