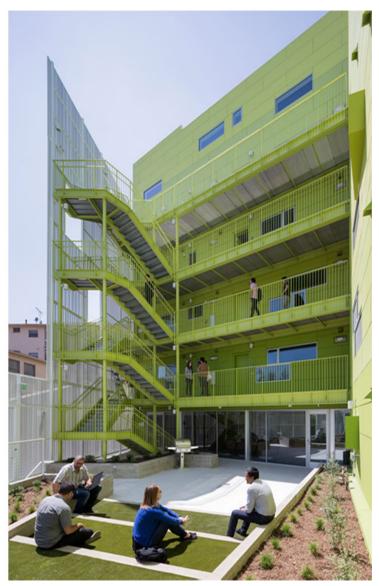

### urbanNext Lexicon

Continuing LOHA's efforts to add green spaces into dense, urban developments, the building incorporates landscaped roof terraces at various levels, creating inviting outdoor areas for students. By stepping back the form, LOHA created access from each floor level to either a roof deck or a courtyard space, providing vital gathering and community-building venues. This continuous terracing of communal space from the street level to the roof results in a powerful urban and architectural gesture that offers a multi-layered connection both within the building and out towards the surrounding community.

### urbanNext Lexicon

LOHA's material choices for the building envelope of solid, perforated, and ribbed white metal panels project the vibrancy embedded within the project's form, programming, and functions. Cement board painted in eight green-hued layers creates a gradient effect that grounds the building's base and lightens as the structure meets the sky. The green delineates cuts in the building's form, indicating voids for circulation and gathering spaces. The cladding system blurs the boundary between the sidewalk and the building mass, creating an animated effect of rippling shadow and light that breaks up the scale of the wall surfaces.