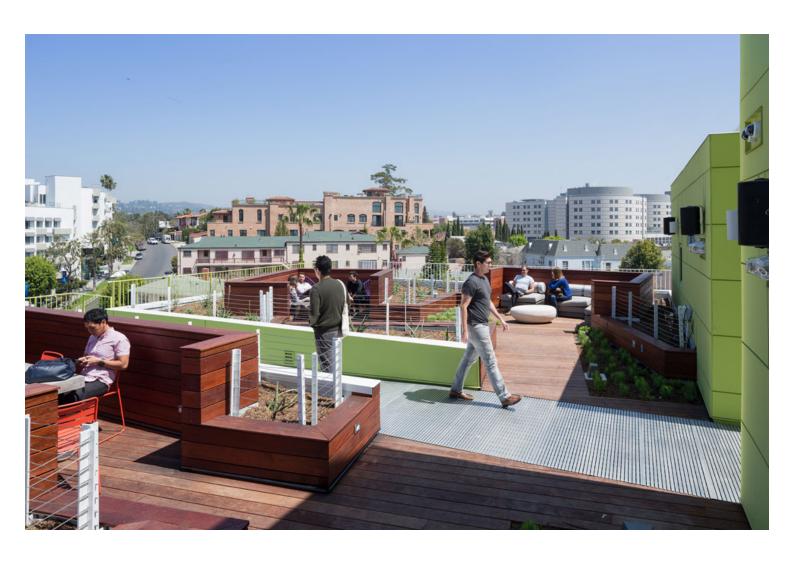

### urbanNext Lexicon

Continuing LOHA's efforts to add green spaces into dense, urban developments, the building incorporates landscaped roof terraces at various levels, creating inviting outdoor areas for students. By stepping back the form, LOHA created access from each floor level to either a roof deck or a courtyard space, providing vital gathering and community-building venues. This continuous terracing of communal space from the street level to the roof results in a powerful urban and architectural gesture that offers a multi-layered connection both within the building and out towards the surrounding community.