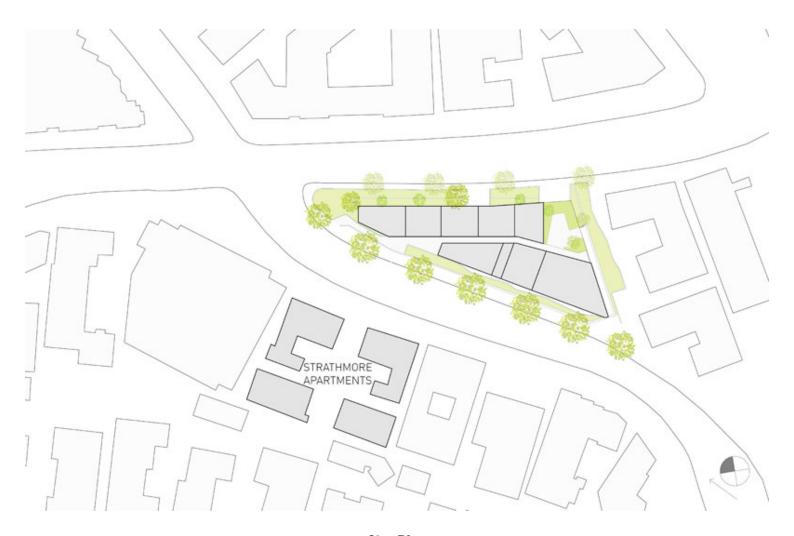

### urbanNext Lexicon

**Site Plan** 

Sited opposite Richard Neutra's Strathmore Apartments in the Westwood neighborhood of Los Angeles, this student and faculty housing complex of 31 units and recreational amenities pays homage to its preeminent neighbor while providing the community with much-needed housing and gathering spaces on the border of UCLA's campus. Following conversations with the client and community activists, LOHA developed a scheme that responds to the considerations of the established neighborhood, the client's extensive program requirements, and the unique, wedge-shaped site.