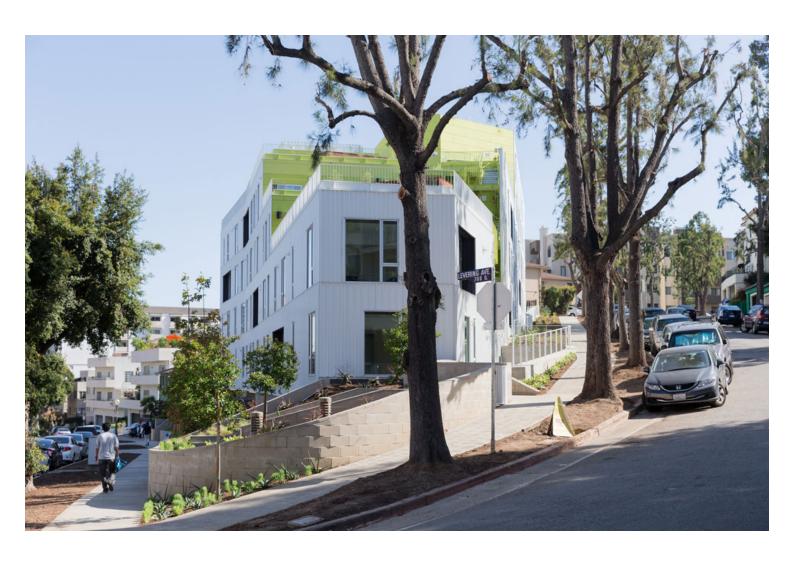

### urbanNext Lexicon

**Site Plan** 

Sited opposite Richard Neutra's Strathmore Apartments in the Westwood neighborhood of Los Angeles, this student and faculty housing complex of 31 units and recreational amenities pays homage to its preeminent neighbor while providing the community with much-needed housing and gathering spaces on the border of UCLA's campus. Following conversations with the client and community activists, LOHA developed a scheme that responds to the considerations of the established neighborhood, the client's extensive program requirements, and the unique, wedge-shaped site.

### **West Elevation**

By splitting the building into two volumes, LOHA was able to efficiently integrate the structure's overall massing with the existing landscape, provide wind cross-ventilation to the apartments, and define a clear circulation path through the property. The building's volumes shift downward along the street's natural incline and reach their lowest height directly across from Neutra's modernist

# urbanNext Lexicon

landmark, thereby echoing and amplifying the enlightened site strategies of this high-profile neighbor.