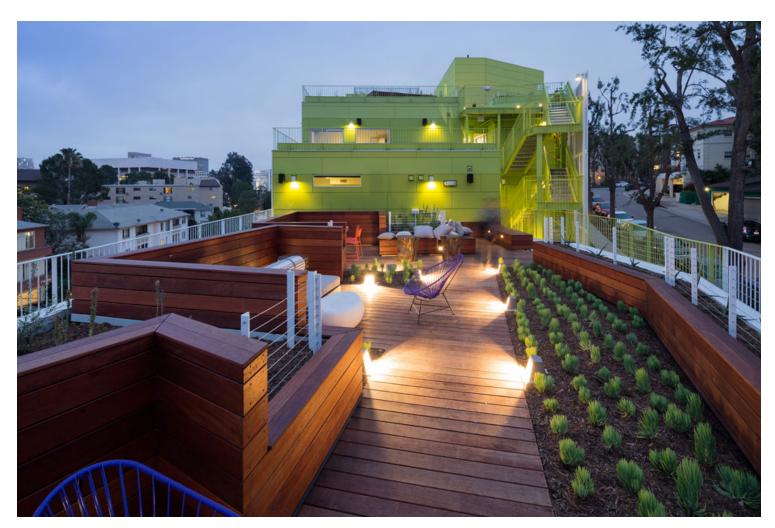

### urbanNext Lexicon

Continuing LOHA's efforts to add green spaces into dense, urban developments, the building incorporates landscaped roof terraces at various levels, creating inviting outdoor areas for students. By stepping back the form, LOHA created access from each floor level to either a roof deck or a courtyard space, providing vital gathering and community-building venues. This continuous terracing of communal space from the street level to the roof results in a powerful urban and architectural gesture that offers a multi-layered connection both within the building and out towards the surrounding community.

### urbanNext Lexicon

LOHA's material choices for the building envelope of solid, perforated, and ribbed white metal panels project the vibrancy embedded within the project's form, programming, and functions. Cement board painted in eight green-hued layers creates a gradient effect that grounds the building's base and lightens as the structure meets the sky. The green delineates cuts in the building's form, indicating voids for circulation and gathering spaces. The cladding system blurs the boundary between the sidewalk and the building mass, creating an animated effect of rippling shadow and light that breaks up the scale of the wall surfaces.