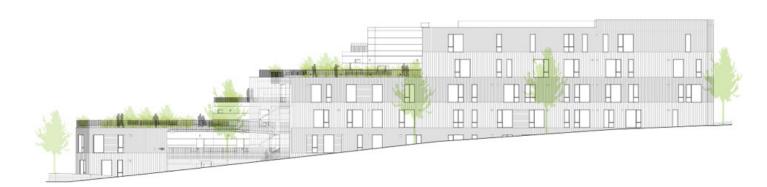

### **West Elevation**

By splitting the building into two volumes, LOHA was able to efficiently integrate the structure's overall massing with the existing landscape, provide wind cross-ventilation to the apartments, and define a clear circulation path through the property. The building's volumes shift downward along the street's natural incline and reach their lowest height directly across from Neutra's modernist

# urbanNext Lexicon

landmark, thereby echoing and amplifying the enlightened site strategies of this high-profile neighbor.

### urbanNext Lexicon

Continuing LOHA's efforts to add green spaces into dense, urban developments, the building incorporates landscaped roof terraces at various levels, creating inviting outdoor areas for students. By stepping back the form, LOHA created access from each floor level to either a roof deck or a courtyard space, providing vital gathering and community-building venues. This continuous terracing of communal space from the street level to the roof results in a powerful urban and architectural gesture that offers a multi-layered connection both within the building and out towards the surrounding community.