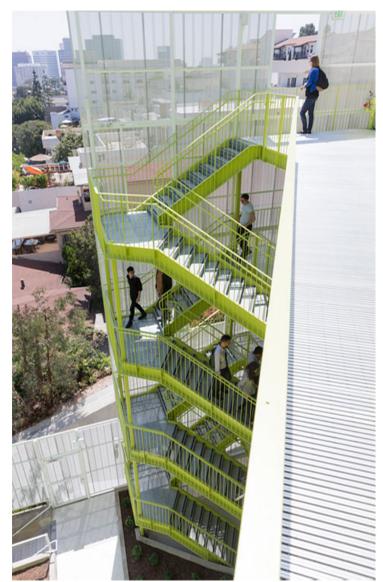

### urbanNext Lexicon

Continuing LOHA's efforts to add green spaces into dense, urban developments, the building incorporates landscaped roof terraces at various levels, creating inviting outdoor areas for students. By stepping back the form, LOHA created access from each floor level to either a roof deck or a courtyard space, providing vital gathering and community-building venues. This continuous terracing of communal space from the street level to the roof results in a powerful urban and architectural gesture that offers a multi-layered connection both within the building and out towards the surrounding community.