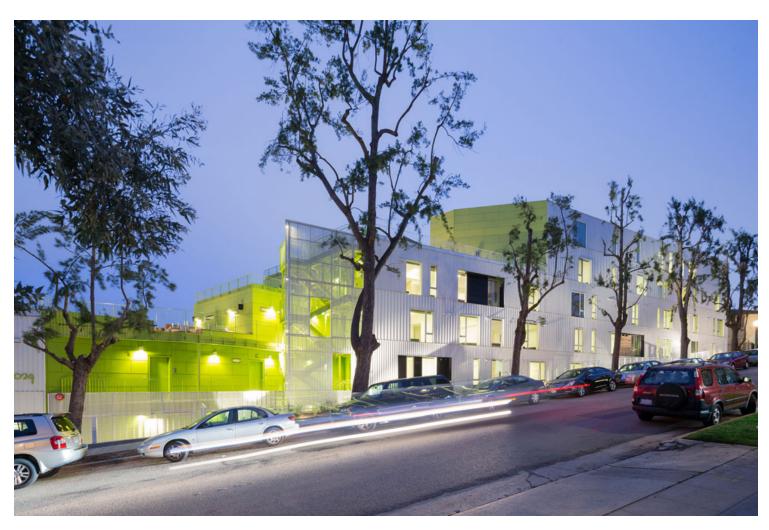

### urbanNext Lexicon

Continuing LOHA's efforts to add green spaces into dense, urban developments, the building incorporates landscaped roof terraces at various levels, creating inviting outdoor areas for students. By stepping back the form, LOHA created access from each floor level to either a roof deck or a courtyard space, providing vital gathering and community-building venues. This continuous terracing of communal space from the street level to the roof results in a powerful urban and architectural gesture that offers a multi-layered connection both within the building and out towards the surrounding community.

### urbanNext Lexicon

LOHA's material choices for the building envelope of solid, perforated, and ribbed white metal panels project the vibrancy embedded within the project's form, programming, and functions. Cement board painted in eight green-hued layers creates a gradient effect that grounds the building's base and lightens as the structure meets the sky. The green delineates cuts in the building's form, indicating voids for circulation and gathering spaces. The cladding system blurs the boundary between the sidewalk and the building mass, creating an animated effect of rippling shadow and light that breaks up the scale of the wall surfaces.