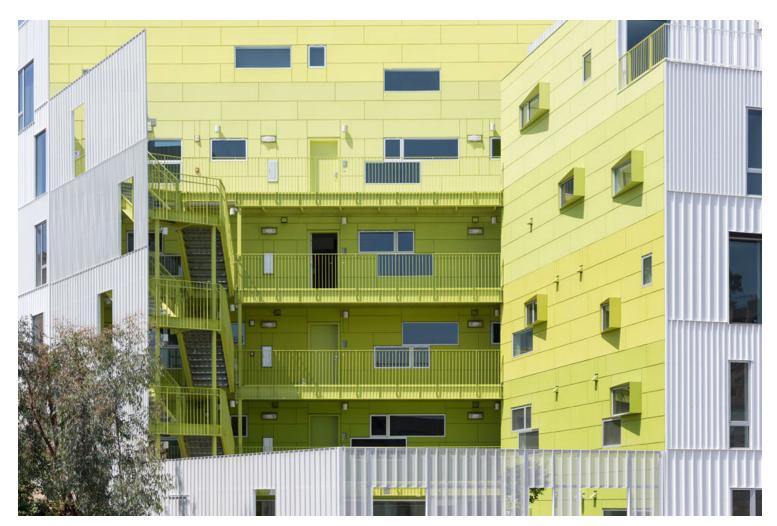

### urbanNext Lexicon

LOHA's material choices for the building envelope of solid, perforated, and ribbed white metal panels project the vibrancy embedded within the project's form, programming, and functions. Cement board painted in eight green-hued layers creates a gradient effect that grounds the building's base and lightens as the structure meets the sky. The green delineates cuts in the building's form, indicating voids for circulation and gathering spaces. The cladding system blurs the boundary between the sidewalk and the building mass, creating an animated effect of rippling shadow and light that breaks up the scale of the wall surfaces.