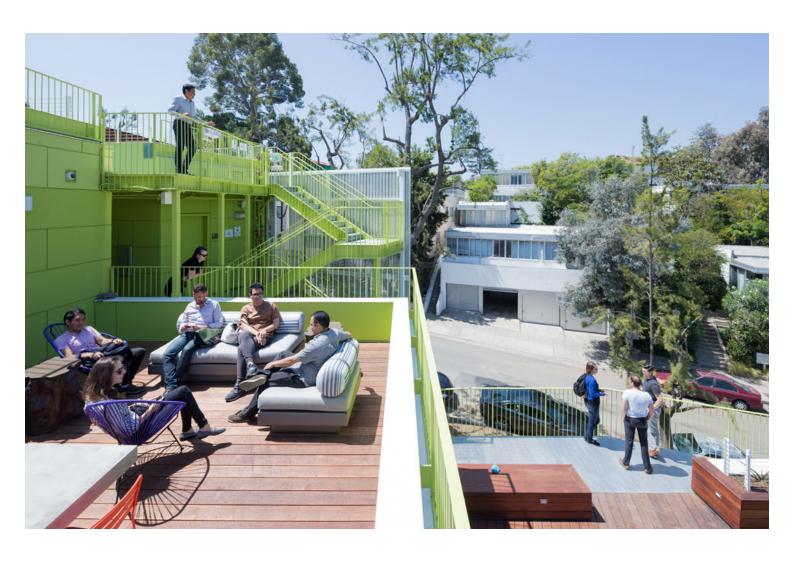

### urbanNext Lexicon

Continuing LOHA's efforts to add green spaces into dense, urban developments, the building incorporates landscaped roof terraces at various levels, creating inviting outdoor areas for students. By stepping back the form, LOHA created access from each floor level to either a roof deck or a courtyard space, providing vital gathering and community-building venues. This continuous terracing of communal space from the street level to the roof results in a powerful urban and architectural gesture that offers a multi-layered connection both within the building and out towards the surrounding community.