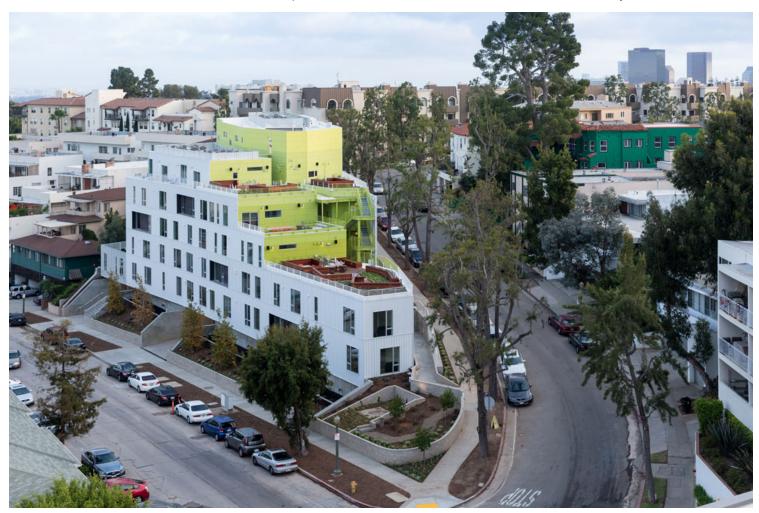

### urbanNext Lexicon

Through its materiality and form, LOHA's design for the SL11024 student and faculty housing complex seamlessly engages its historically sensitive site and challenging hillside topography and creates a new model for urban development that enriches an academic community.

### urbanNext Lexicon

**Site Plan** 

Sited opposite Richard Neutra's Strathmore Apartments in the Westwood neighborhood of Los Angeles, this student and faculty housing complex of 31 units and recreational amenities pays homage to its preeminent neighbor while providing the community with much-needed housing and gathering spaces on the border of UCLA's campus. Following conversations with the client and community activists, LOHA developed a scheme that responds to the considerations of the established neighborhood, the client's extensive program requirements, and the unique, wedge-shaped site.

### urbanNext Lexicon

Continuing LOHA's efforts to add green spaces into dense, urban developments, the building incorporates landscaped roof terraces at various levels, creating inviting outdoor areas for students. By stepping back the form, LOHA created access from each floor level to either a roof deck or a courtyard space, providing vital gathering and community-building venues. This continuous terracing of communal space from the street level to the roof results in a powerful urban and architectural gesture that offers a multi-layered connection both within the building and out towards the surrounding community.