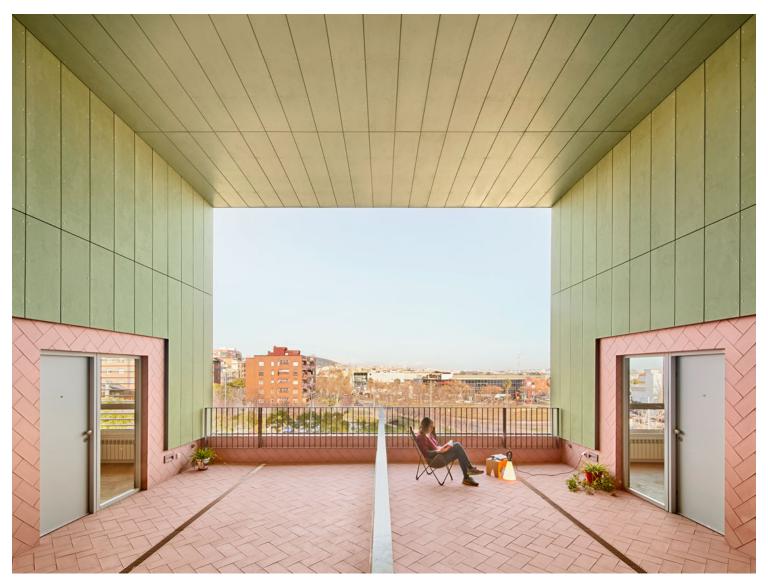

SUBSTRACTION OPERATIONS Density reduction

```
ISSN : 2575-5374
```

Sant Boi Mixed Housing: Efficiency & Simplicity https://urbannext.net/sant-boi-mixed-housing/

All apartments provide living rooms and bedrooms connected with the exterior façade, while individual accesses, kitchens and bathrooms connect with hallways that are shared by micro communities of three units. Based on this scheme, which solidifies the available volume, subtraction operations are then carried out that allow a new morphology to be sculpted, generating generous collective and individual terraces while facilitating cross ventilation and diagonal views that orient the building towards the most attractive landscapes.

Sant Boi Mixed Housing: Efficiency & Simplicity https://urbannext.net/sant-boi-mixed-housing/

function as sunscreens while effectively allowing for natural ventilation and contributing to the recognizable and monumental image of this residential building surrounded by public space. The façades of the courtyards and corridors create a distinct quasi-picturesque environment for the communal spaces with colorful latticework and traditional Catalan ceramic tiling on the walls and floors, reminiscent of local popular domestic culture.