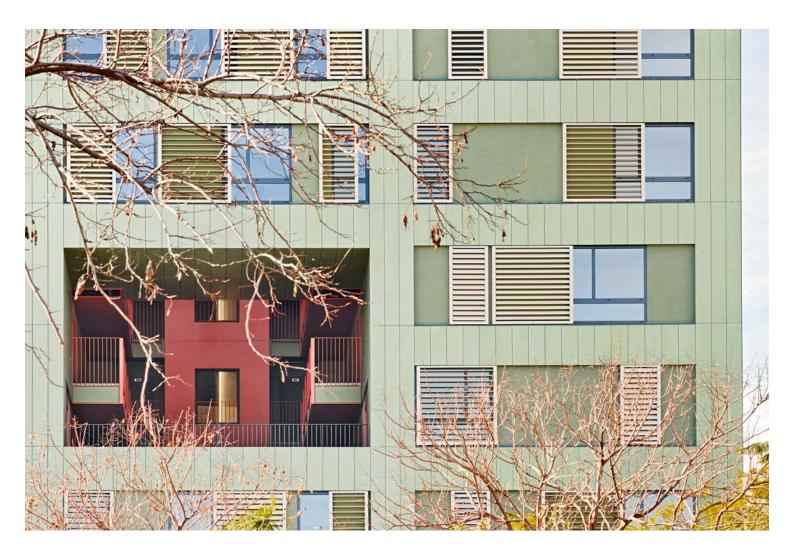

SUBSTRACTION OPERATIONS Density reduction

```
ISSN : 2575-5374
```

Sant Boi Mixed Housing: Efficiency & Simplicity https://urbannext.net/sant-boi-mixed-housing/

All apartments provide living rooms and bedrooms connected with the exterior façade, while individual accesses, kitchens and bathrooms connect with hallways that are shared by micro communities of three units. Based on this scheme, which solidifies the available volume, subtraction operations are then carried out that allow a new morphology to be sculpted, generating generous collective and individual terraces while facilitating cross ventilation and diagonal views that orient the building towards the most attractive landscapes.

Sant Boi Mixed Housing: Efficiency & Simplicity https://urbannext.net/sant-boi-mixed-housing/

function as sunscreens while effectively allowing for natural ventilation and contributing to the recognizable and monumental image of this residential building surrounded by public space. The façades of the courtyards and corridors create a distinct quasi-picturesque environment for the communal spaces with colorful latticework and traditional Catalan ceramic tiling on the walls and floors, reminiscent of local popular domestic culture.