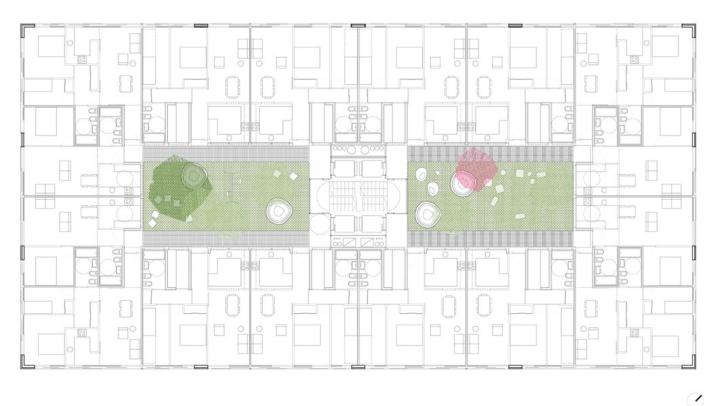

Sant Boi Mixed Housing: Efficiency & Simplicity https://urbannext.net/sant-boi-mixed-housing/

We start by laying out a typical floor plan with 12 housing units. We limit circulation areas to the absolute minimum by introducing one central vertical core, equipped with two interlocking "scissors" type staircases, elevators and installation shafts. We will therefore obtain a single public entrance centralizing all connections on the ground floor. This also allows for an optimized commercial space on the street level and an efficient underground parking layout.

SUBSTRACTION OPERATIONS Density reduction

```
ISSN : 2575-5374
```

Sant Boi Mixed Housing: Efficiency & Simplicity https://urbannext.net/sant-boi-mixed-housing/

All apartments provide living rooms and bedrooms connected with the exterior façade, while individual accesses, kitchens and bathrooms connect with hallways that are shared by micro communities of three units. Based on this scheme, which solidifies the available volume, subtraction operations are then carried out that allow a new morphology to be sculpted, generating generous collective and individual terraces while facilitating cross ventilation and diagonal views that orient the building towards the most attractive landscapes.

Sant Boi Mixed Housing: Efficiency & Simplicity https://urbannext.net/sant-boi-mixed-housing/

function as sunscreens while effectively allowing for natural ventilation and contributing to the recognizable and monumental image of this residential building surrounded by public space. The façades of the courtyards and corridors create a distinct quasi-picturesque environment for the communal spaces with colorful latticework and traditional Catalan ceramic tiling on the walls and floors, reminiscent of local popular domestic culture.