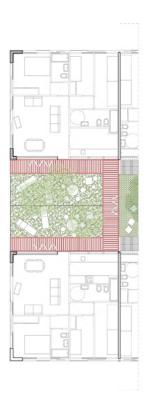

Sant Boi Mixed Housing: Efficiency & Simplicity https://urbannext.net/sant-boi-mixed-housing/

We start by laying out a typical floor plan with 12 housing units. We limit circulation areas to the absolute minimum by introducing one central vertical core, equipped with two interlocking "scissors" type staircases, elevators and installation shafts. We will therefore obtain a single public entrance centralizing all connections on the ground floor. This also allows for an optimized commercial space on the street level and an efficient underground parking layout.

SUBSTRACTION OPERATIONS Density reduction

```
ISSN : 2575-5374
```

Sant Boi Mixed Housing: Efficiency & Simplicity https://urbannext.net/sant-boi-mixed-housing/

All apartments provide living rooms and bedrooms connected with the exterior façade, while individual accesses, kitchens and bathrooms connect with hallways that are shared by micro communities of three units. Based on this scheme, which solidifies the available volume, subtraction operations are then carried out that allow a new morphology to be sculpted, generating generous collective and individual terraces while facilitating cross ventilation and diagonal views that orient the building towards the most attractive landscapes.