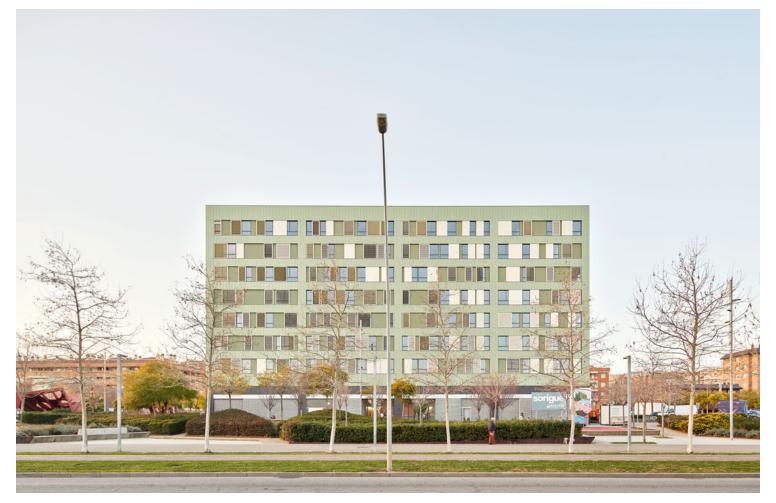

Sant Boi Mixed Housing: Efficiency & Simplicity https://urbannext.net/sant-boi-mixed-housing/

Sant Boi Mixed Housing: Efficiency & Simplicity https://urbannext.net/sant-boi-mixed-housing/

The exterior façades are built up by repetitive bays with moveable panels of adjustable louvers that

Sant Boi Mixed Housing: Efficiency & Simplicity https://urbannext.net/sant-boi-mixed-housing/

function as sunscreens while effectively allowing for natural ventilation and contributing to the recognizable and monumental image of this residential building surrounded by public space. The façades of the courtyards and corridors create a distinct quasi-picturesque environment for the communal spaces with colorful latticework and traditional Catalan ceramic tiling on the walls and floors, reminiscent of local popular domestic culture.