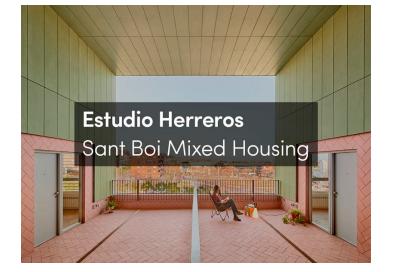

Sant Boi Mixed Housing: Efficiency & Simplicity https://urbannext.net/sant-boi-mixed-housing/

function as sunscreens while effectively allowing for natural ventilation and contributing to the recognizable and monumental image of this residential building surrounded by public space. The façades of the courtyards and corridors create a distinct quasi-picturesque environment for the communal spaces with colorful latticework and traditional Catalan ceramic tiling on the walls and floors, reminiscent of local popular domestic culture.