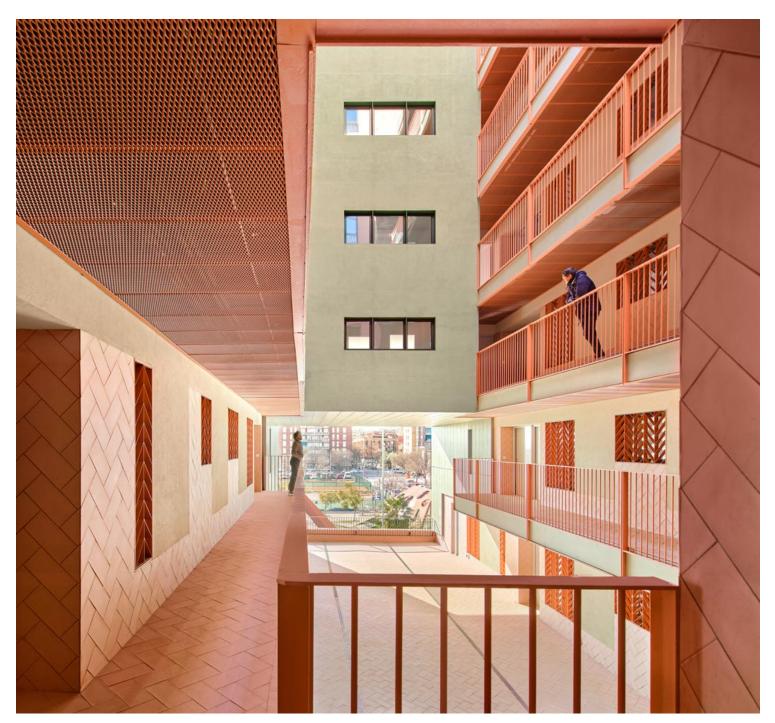

SUBSTRACTION OPERATIONS Density reduction

```
ISSN : 2575-5374
```

Sant Boi Mixed Housing: Efficiency & Simplicity https://urbannext.net/sant-boi-mixed-housing/

All apartments provide living rooms and bedrooms connected with the exterior façade, while individual accesses, kitchens and bathrooms connect with hallways that are shared by micro communities of three units. Based on this scheme, which solidifies the available volume, subtraction operations are then carried out that allow a new morphology to be sculpted, generating generous collective and individual terraces while facilitating cross ventilation and diagonal views that orient the building towards the most attractive landscapes.

Sant Boi Mixed Housing: Efficiency & Simplicity https://urbannext.net/sant-boi-mixed-housing/

function as sunscreens while effectively allowing for natural ventilation and contributing to the recognizable and monumental image of this residential building surrounded by public space. The façades of the courtyards and corridors create a distinct quasi-picturesque environment for the communal spaces with colorful latticework and traditional Catalan ceramic tiling on the walls and floors, reminiscent of local popular domestic culture.