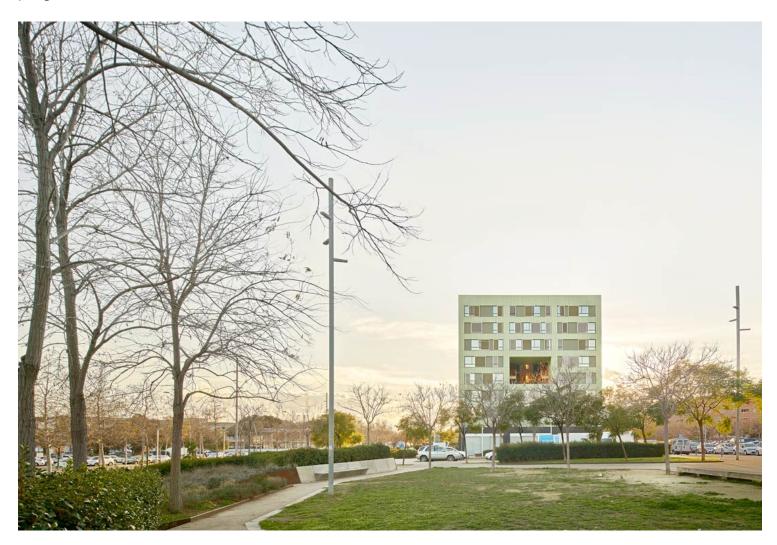

SUBSTRACTION OPERATIONS Density reduction

```
ISSN : 2575-5374
```

Sant Boi Mixed Housing: Efficiency & Simplicity https://urbannext.net/sant-boi-mixed-housing/

All apartments provide living rooms and bedrooms connected with the exterior façade, while individual accesses, kitchens and bathrooms connect with hallways that are shared by micro communities of three units. Based on this scheme, which solidifies the available volume, subtraction operations are then carried out that allow a new morphology to be sculpted, generating generous collective and individual terraces while facilitating cross ventilation and diagonal views that orient the building towards the most attractive landscapes.

Sant Boi Mixed Housing: Efficiency & Simplicity https://urbannext.net/sant-boi-mixed-housing/

Sant Boi Mixed Housing: Efficiency & Simplicity https://urbannext.net/sant-boi-mixed-housing/

The exterior façades are built up by repetitive bays with moveable panels of adjustable louvers that

Sant Boi Mixed Housing: Efficiency & Simplicity https://urbannext.net/sant-boi-mixed-housing/

function as sunscreens while effectively allowing for natural ventilation and contributing to the recognizable and monumental image of this residential building surrounded by public space. The façades of the courtyards and corridors create a distinct quasi-picturesque environment for the communal spaces with colorful latticework and traditional Catalan ceramic tiling on the walls and floors, reminiscent of local popular domestic culture.