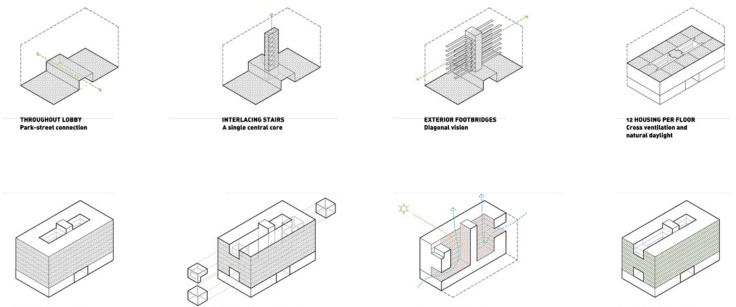

Sant Boi Mixed Housing: Efficiency & Simplicity https://urbannext.net/sant-boi-mixed-housing/

We start by laying out a typical floor plan with 12 housing units. We limit circulation areas to the absolute minimum by introducing one central vertical core, equipped with two interlocking "scissors" type staircases, elevators and installation shafts. We will therefore obtain a single public entrance centralizing all connections on the ground floor. This also allows for an optimized commercial space on the street level and an efficient underground parking layout.

SUBSTRACTION OPERATIONS Density reduction

```
ISSN : 2575-5374
```

Sant Boi Mixed Housing: Efficiency & Simplicity https://urbannext.net/sant-boi-mixed-housing/

All apartments provide living rooms and bedrooms connected with the exterior façade, while individual accesses, kitchens and bathrooms connect with hallways that are shared by micro communities of three units. Based on this scheme, which solidifies the available volume, subtraction operations are then carried out that allow a new morphology to be sculpted, generating generous collective and individual terraces while facilitating cross ventilation and diagonal views that orient the building towards the most attractive landscapes.