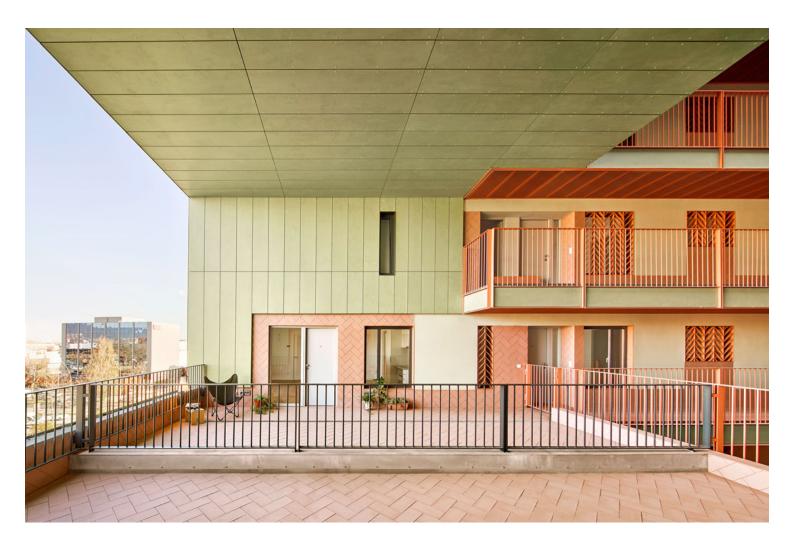

SUBSTRACTION OPERATIONS Density reduction

```
ISSN : 2575-5374
```

Sant Boi Mixed Housing: Efficiency & Simplicity https://urbannext.net/sant-boi-mixed-housing/

All apartments provide living rooms and bedrooms connected with the exterior façade, while individual accesses, kitchens and bathrooms connect with hallways that are shared by micro communities of three units. Based on this scheme, which solidifies the available volume, subtraction operations are then carried out that allow a new morphology to be sculpted, generating generous collective and individual terraces while facilitating cross ventilation and diagonal views that orient the building towards the most attractive landscapes.

Sant Boi Mixed Housing: Efficiency & Simplicity https://urbannext.net/sant-boi-mixed-housing/

function as sunscreens while effectively allowing for natural ventilation and contributing to the recognizable and monumental image of this residential building surrounded by public space. The façades of the courtyards and corridors create a distinct quasi-picturesque environment for the communal spaces with colorful latticework and traditional Catalan ceramic tiling on the walls and floors, reminiscent of local popular domestic culture.