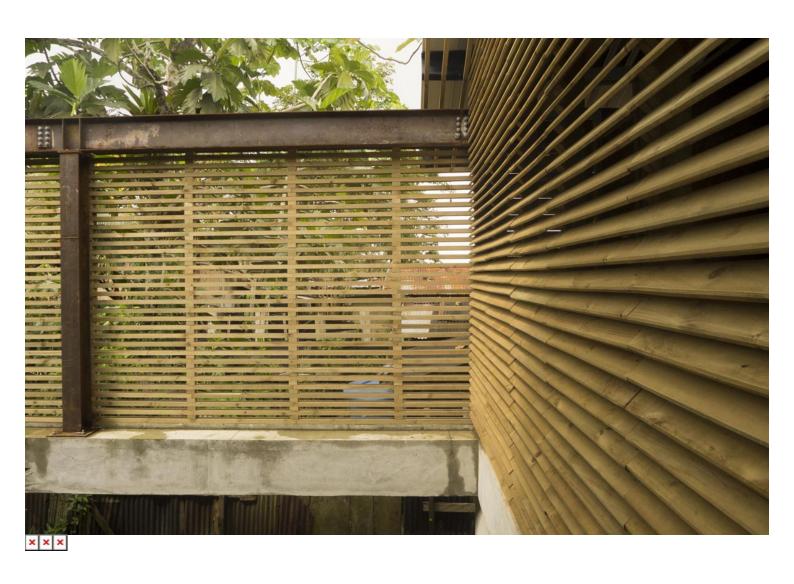

### urbanNext Lexicon

The educational park picks up on these typical elements, interpreting them and reinforcing them. The project involves adding together two typical houses from Vigía del Fuerte, placed side by side and elevated 2.5 meters above the ground. The façades are lattices that provide a continuous cross-breeze, keeping the interior spaces cool. The roof allows for collecting and treating rainwater to supply internal consumption. Two large eaves protect the spaces from rain and sun. The selected materials require minimum maintenance: pressure-treated wood, polished concrete slabs and stilts to withstand continuous flooding, superior structures in corten steel that can hold up to the tough climatic conditions of the town without deteriorating.