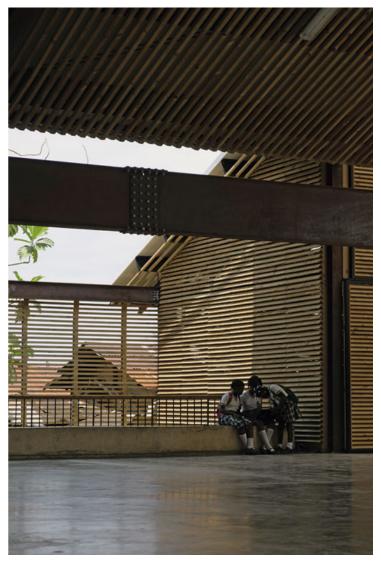

#### **Section**

The two houses that make up the building are shifted slightly in plan, marking the entrances to the educational park. On the eastern side, facing the Atrato River, there is a large ramp, which provides access and doubles as outdoor seating facing the "plaza de sombras" – an essential part of the project that combines a recreational area under broad pergolas with sports facilities. On the west side, a small seating area connects with the level of the town's elevated walkways, providing a more domestic access. The area between the two houses is empty to generate a "sage's patio", a covered public space, that keeps off the rain and the sun, creating a single roof where all the inhabitants of Vigía del Fuerte can gather. The "plaza de sombras" and the sage's patio will be the first public squares in the city, one open air and one covered: meeting places for the community to gather and discuss.