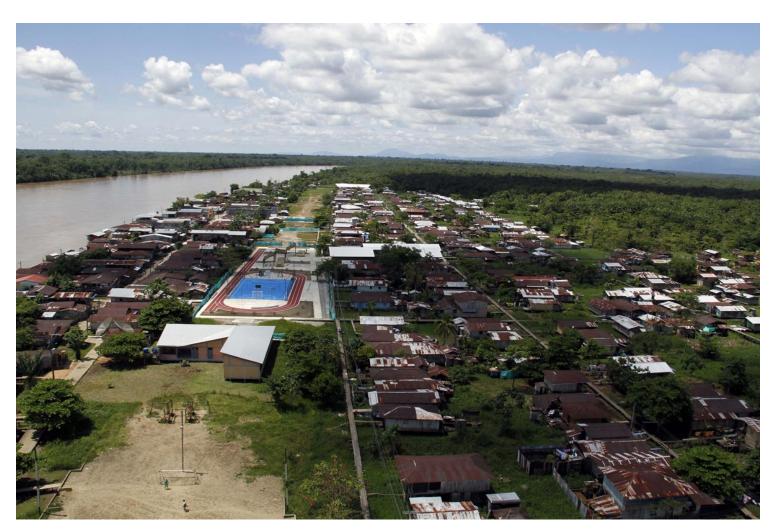

### urbanNext Lexicon

Vigía del Fuerte is a small town in Colombia, located in the middle of the tropical rainforest. It faces serious climatic, economic and accessibility problems and public order issues. As such, the government of Antioquia, Colombia decided to invest in the territory, in an intervention that, because of the conditions of the place, is obligated to dismantle preexisting frameworks and operate in a unique way.

### urbanNext Lexicon

Vigía is bordered by the jungle and the Atrato River, which overflows in the rainy season and floods the town every year (the maximum recorded rise of floodwater is 1.6m). That led the settlers to build their houses on stilts, raising their homes and walkways a meter above ground level to cut down on the impact of flooding. That operation defined the town's traditional architecture, along with other elements that adapt the buildings to their environment: façades that let air circulate, steep roofs and wide eaves, etc.