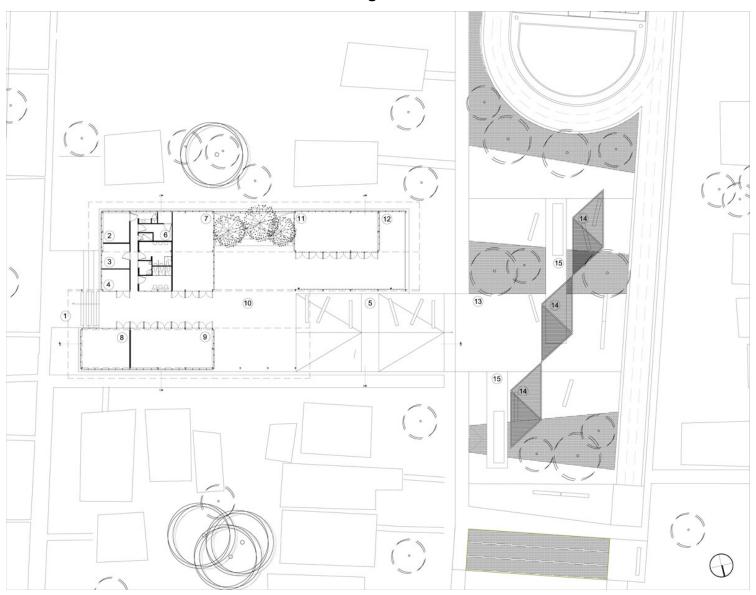

#### **Diagrams**

Plan

Saberes Ancestrales: Educational Park https://urbannext.net/saberes-ancestrales-educational-park/

**Elevations & Sections** 

### urbanNext Lexicon

The educational park picks up on these typical elements, interpreting them and reinforcing them. The project involves adding together two typical houses from Vigía del Fuerte, placed side by side and elevated 2.5 meters above the ground. The façades are lattices that provide a continuous cross-breeze, keeping the interior spaces cool. The roof allows for collecting and treating rainwater to supply internal consumption. Two large eaves protect the spaces from rain and sun. The selected materials require minimum maintenance: pressure-treated wood, polished concrete slabs and stilts to withstand continuous flooding, superior structures in corten steel that can hold up to the tough climatic conditions of the town without deteriorating.

#### **Section**

The two houses that make up the building are shifted slightly in plan, marking the entrances to the educational park. On the eastern side, facing the Atrato River, there is a large ramp, which provides access and doubles as outdoor seating facing the "plaza de sombras" – an essential part of the project that combines a recreational area under broad pergolas with sports facilities. On the west side, a small seating area connects with the level of the town's elevated walkways, providing a more domestic access. The area between the two houses is empty to generate a "sage's patio", a covered public space, that keeps off the rain and the sun, creating a single roof where all the inhabitants of Vigía del Fuerte can gather. The "plaza de sombras" and the sage's patio will be the first public squares in the city, one open air and one covered: meeting places for the community to gather and discuss.