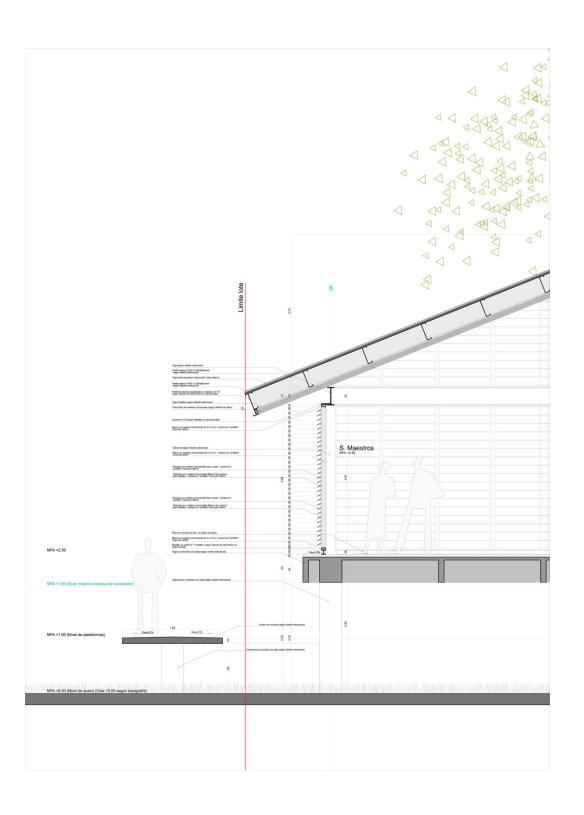

#### **Diagrams**

Plan

Saberes Ancestrales: Educational Park https://urbannext.net/saberes-ancestrales-educational-park/

**Elevations & Sections** 

#### **Section**

The two houses that make up the building are shifted slightly in plan, marking the entrances to the educational park. On the eastern side, facing the Atrato River, there is a large ramp, which provides access and doubles as outdoor seating facing the "plaza de sombras" – an essential part of the project that combines a recreational area under broad pergolas with sports facilities. On the west side, a small seating area connects with the level of the town's elevated walkways, providing a more domestic access. The area between the two houses is empty to generate a "sage's patio", a covered public space, that keeps off the rain and the sun, creating a single roof where all the inhabitants of Vigía del Fuerte can gather. The "plaza de sombras" and the sage's patio will be the first public squares in the city, one open air and one covered: meeting places for the community to gather and discuss.