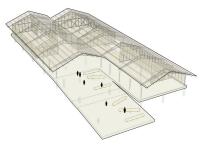

### urbanNext Lexicon

The educational park picks up on these typical elements, interpreting them and reinforcing them. The project involves adding together two typical houses from Vigía del Fuerte, placed side by side and elevated 2.5 meters above the ground. The façades are lattices that provide a continuous cross-breeze, keeping the interior spaces cool. The roof allows for collecting and treating rainwater to supply internal consumption. Two large eaves protect the spaces from rain and sun. The selected materials require minimum maintenance: pressure-treated wood, polished concrete slabs and stilts to withstand continuous flooding, superior structures in corten steel that can hold up to the tough climatic conditions of the town without deteriorating.

#### **Section**

The two houses that make up the building are shifted slightly in plan, marking the entrances to the educational park. On the eastern side, facing the Atrato River, there is a large ramp, which provides access and doubles as outdoor seating facing the "plaza de sombras" – an essential part of the project that combines a recreational area under broad pergolas with sports facilities. On the west side, a small seating area connects with the level of the town's elevated walkways, providing a more domestic access. The area between the two houses is empty to generate a "sage's patio", a covered public space, that keeps off the rain and the sun, creating a single roof where all the inhabitants of Vigía del Fuerte can gather. The "plaza de sombras" and the sage's patio will be the first public squares in the city, one open air and one covered: meeting places for the community to gather and discuss.