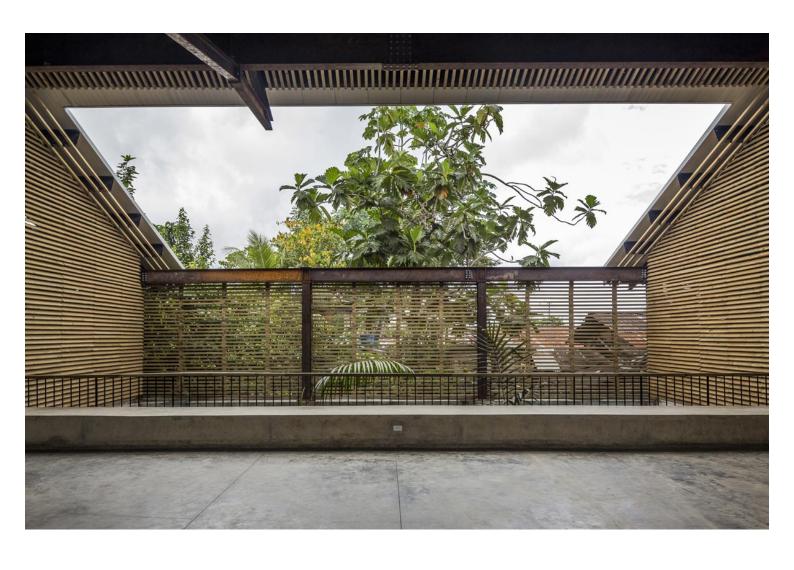

### urbanNext Lexicon

Vigía is bordered by the jungle and the Atrato River, which overflows in the rainy season and floods the town every year (the maximum recorded rise of floodwater is 1.6m). That led the settlers to build their houses on stilts, raising their homes and walkways a meter above ground level to cut down on the impact of flooding. That operation defined the town's traditional architecture, along with other elements that adapt the buildings to their environment: façades that let air circulate, steep roofs and wide eaves, etc.

### urbanNext Lexicon

The educational park picks up on these typical elements, interpreting them and reinforcing them. The project involves adding together two typical houses from Vigía del Fuerte, placed side by side and elevated 2.5 meters above the ground. The façades are lattices that provide a continuous cross-breeze, keeping the interior spaces cool. The roof allows for collecting and treating rainwater to supply internal consumption. Two large eaves protect the spaces from rain and sun. The selected materials require minimum maintenance: pressure-treated wood, polished concrete slabs and stilts to withstand continuous flooding, superior structures in corten steel that can hold up to the tough climatic conditions of the town without deteriorating.