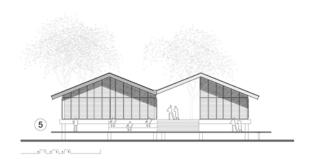

#### **Diagrams**

Plan

Saberes Ancestrales: Educational Park https://urbannext.net/saberes-ancestrales-educational-park/

**Elevations & Sections** 

### urbanNext Lexicon

The educational park picks up on these typical elements, interpreting them and reinforcing them. The project involves adding together two typical houses from Vigía del Fuerte, placed side by side and elevated 2.5 meters above the ground. The façades are lattices that provide a continuous cross-breeze, keeping the interior spaces cool. The roof allows for collecting and treating rainwater to supply internal consumption. Two large eaves protect the spaces from rain and sun. The selected materials require minimum maintenance: pressure-treated wood, polished concrete slabs and stilts to withstand continuous flooding, superior structures in corten steel that can hold up to the tough climatic conditions of the town without deteriorating.