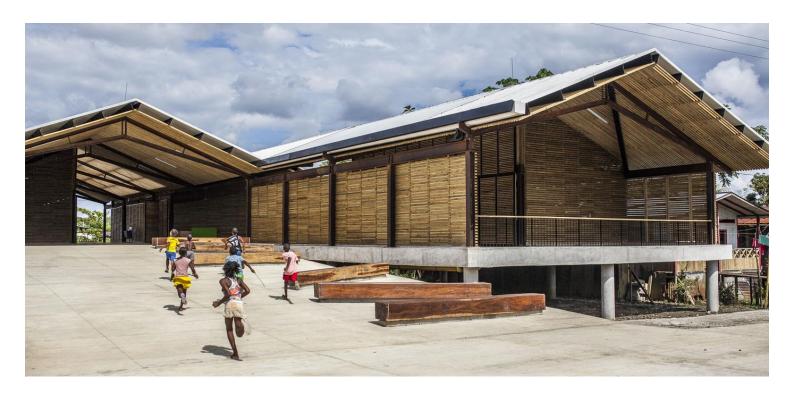

### urbanNext Lexicon

The educational park picks up on these typical elements, interpreting them and reinforcing them. The project involves adding together two typical houses from Vigía del Fuerte, placed side by side and elevated 2.5 meters above the ground. The façades are lattices that provide a continuous cross-breeze, keeping the interior spaces cool. The roof allows for collecting and treating rainwater to supply internal consumption. Two large eaves protect the spaces from rain and sun. The selected materials require minimum maintenance: pressure-treated wood, polished concrete slabs and stilts to withstand continuous flooding, superior structures in corten steel that can hold up to the tough climatic conditions of the town without deteriorating.

#### **Section**

The two houses that make up the building are shifted slightly in plan, marking the entrances to the educational park. On the eastern side, facing the Atrato River, there is a large ramp, which provides access and doubles as outdoor seating facing the "plaza de sombras" – an essential part of the project that combines a recreational area under broad pergolas with sports facilities. On the west side, a small seating area connects with the level of the town's elevated walkways, providing a more domestic access. The area between the two houses is empty to generate a "sage's patio", a covered public space, that keeps off the rain and the sun, creating a single roof where all the inhabitants of Vigía del Fuerte can gather. The "plaza de sombras" and the sage's patio will be the first public squares in the city, one open air and one covered: meeting places for the community to gather and discuss.