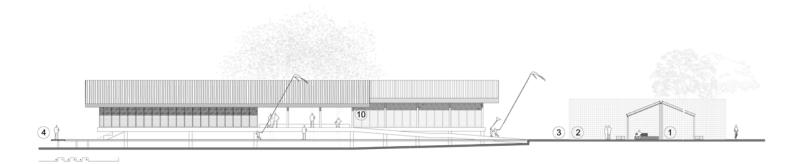

#### **Diagrams**

Plan

Saberes Ancestrales: Educational Park https://urbannext.net/saberes-ancestrales-educational-park/

**Elevations & Sections** 

#### **Section**

The two houses that make up the building are shifted slightly in plan, marking the entrances to the educational park. On the eastern side, facing the Atrato River, there is a large ramp, which provides access and doubles as outdoor seating facing the "plaza de sombras" – an essential part of the project that combines a recreational area under broad pergolas with sports facilities. On the west side, a small seating area connects with the level of the town's elevated walkways, providing a more domestic access. The area between the two houses is empty to generate a "sage's patio", a covered public space, that keeps off the rain and the sun, creating a single roof where all the inhabitants of Vigía del Fuerte can gather. The "plaza de sombras" and the sage's patio will be the first public squares in the city, one open air and one covered: meeting places for the community to gather and discuss.