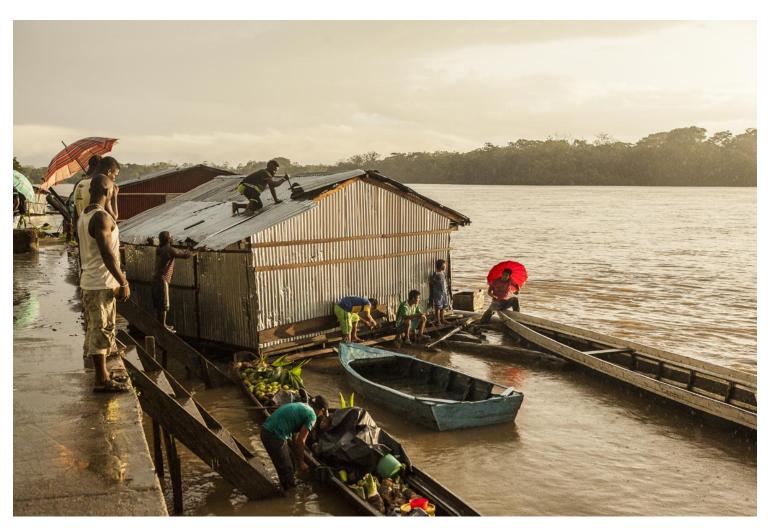

### urbanNext Lexicon

Vigía is bordered by the jungle and the Atrato River, which overflows in the rainy season and floods the town every year (the maximum recorded rise of floodwater is 1.6m). That led the settlers to build their houses on stilts, raising their homes and walkways a meter above ground level to cut down on the impact of flooding. That operation defined the town's traditional architecture, along with other elements that adapt the buildings to their environment: façades that let air circulate, steep roofs and wide eaves, etc.

### urbanNext Lexicon

Vigía del Fuerte is a small town in Colombia, located in the middle of the tropical rainforest. It faces serious climatic, economic and accessibility problems and public order issues. As such, the government of Antioquia, Colombia decided to invest in the territory, in an intervention that, because of the conditions of the place, is obligated to dismantle preexisting frameworks and operate in a unique way.