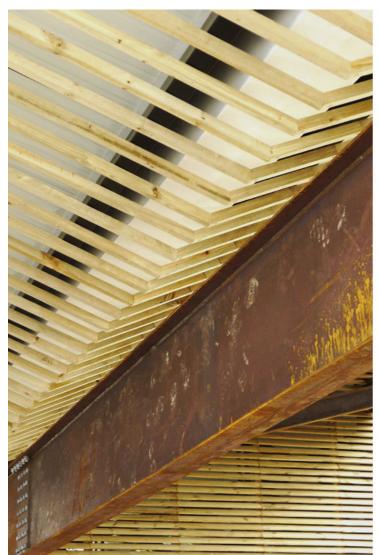

### urbanNext Lexicon

The educational park picks up on these typical elements, interpreting them and reinforcing them. The project involves adding together two typical houses from Vigía del Fuerte, placed side by side and elevated 2.5 meters above the ground. The façades are lattices that provide a continuous cross-breeze, keeping the interior spaces cool. The roof allows for collecting and treating rainwater to supply internal consumption. Two large eaves protect the spaces from rain and sun. The selected materials require minimum maintenance: pressure-treated wood, polished concrete slabs and stilts to withstand continuous flooding, superior structures in corten steel that can hold up to the tough climatic conditions of the town without deteriorating.