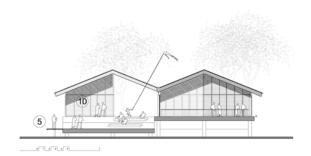

#### **Diagrams**

Plan

Saberes Ancestrales: Educational Park https://urbannext.net/saberes-ancestrales-educational-park/

**Elevations & Sections** 

#### **Section**

The two houses that make up the building are shifted slightly in plan, marking the entrances to the educational park. On the eastern side, facing the Atrato River, there is a large ramp, which provides access and doubles as outdoor seating facing the "plaza de sombras" – an essential part of the project that combines a recreational area under broad pergolas with sports facilities. On the west side, a small seating area connects with the level of the town's elevated walkways, providing a more domestic access. The area between the two houses is empty to generate a "sage's patio", a covered public space, that keeps off the rain and the sun, creating a single roof where all the inhabitants of Vigía del Fuerte can gather. The "plaza de sombras" and the sage's patio will be the first public squares in the city, one open air and one covered: meeting places for the community to gather and discuss.