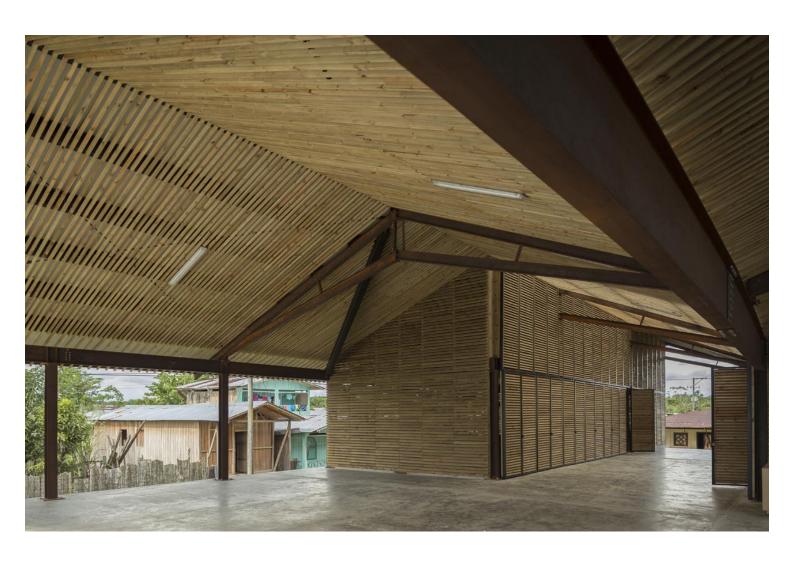

### urbanNext Lexicon

The educational park picks up on these typical elements, interpreting them and reinforcing them. The project involves adding together two typical houses from Vigía del Fuerte, placed side by side and elevated 2.5 meters above the ground. The façades are lattices that provide a continuous cross-breeze, keeping the interior spaces cool. The roof allows for collecting and treating rainwater to supply internal consumption. Two large eaves protect the spaces from rain and sun. The selected materials require minimum maintenance: pressure-treated wood, polished concrete slabs and stilts to withstand continuous flooding, superior structures in corten steel that can hold up to the tough climatic conditions of the town without deteriorating.

#### **Section**

The two houses that make up the building are shifted slightly in plan, marking the entrances to the educational park. On the eastern side, facing the Atrato River, there is a large ramp, which provides access and doubles as outdoor seating facing the "plaza de sombras" – an essential part of the project that combines a recreational area under broad pergolas with sports facilities. On the west side, a small seating area connects with the level of the town's elevated walkways, providing a more domestic access. The area between the two houses is empty to generate a "sage's patio", a covered public space, that keeps off the rain and the sun, creating a single roof where all the inhabitants of Vigía del Fuerte can gather. The "plaza de sombras" and the sage's patio will be the first public squares in the city, one open air and one covered: meeting places for the community to gather and discuss.