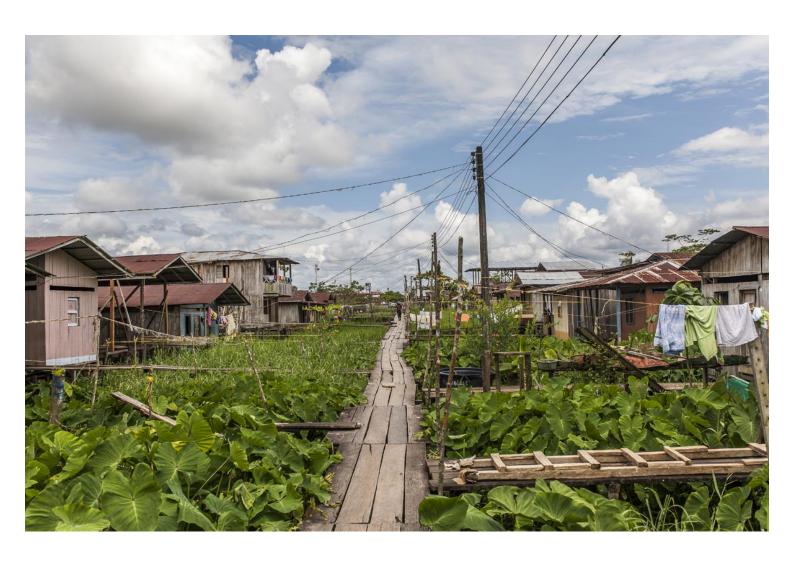

### urbanNext Lexicon

Vigía is bordered by the jungle and the Atrato River, which overflows in the rainy season and floods the town every year (the maximum recorded rise of floodwater is 1.6m). That led the settlers to build their houses on stilts, raising their homes and walkways a meter above ground level to cut down on the impact of flooding. That operation defined the town's traditional architecture, along with other elements that adapt the buildings to their environment: façades that let air circulate, steep roofs and wide eaves, etc.