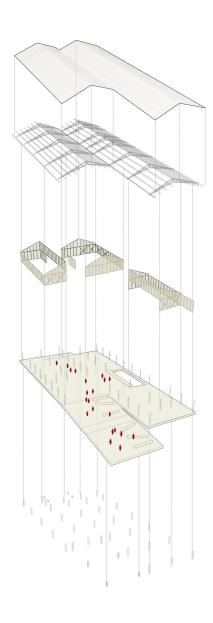

### urbanNext Lexicon

The educational park picks up on these typical elements, interpreting them and reinforcing them. The project involves adding together two typical houses from Vigía del Fuerte, placed side by side and elevated 2.5 meters above the ground. The façades are lattices that provide a continuous cross-breeze, keeping the interior spaces cool. The roof allows for collecting and treating rainwater to supply internal consumption. Two large eaves protect the spaces from rain and sun. The selected materials require minimum maintenance: pressure-treated wood, polished concrete slabs and stilts to withstand continuous flooding, superior structures in corten steel that can hold up to the tough climatic conditions of the town without deteriorating.

#### **Diagrams**

Plan

Saberes Ancestrales: Educational Park https://urbannext.net/saberes-ancestrales-educational-park/

**Elevations & Sections** 

#### **Section**

The two houses that make up the building are shifted slightly in plan, marking the entrances to the educational park. On the eastern side, facing the Atrato River, there is a large ramp, which provides access and doubles as outdoor seating facing the "plaza de sombras" – an essential part of the project that combines a recreational area under broad pergolas with sports facilities. On the west side, a small seating area connects with the level of the town's elevated walkways, providing a more domestic access. The area between the two houses is empty to generate a "sage's patio", a covered public space, that keeps off the rain and the sun, creating a single roof where all the inhabitants of Vigía del Fuerte can gather. The "plaza de sombras" and the sage's patio will be the first public squares in the city, one open air and one covered: meeting places for the community to gather and discuss.