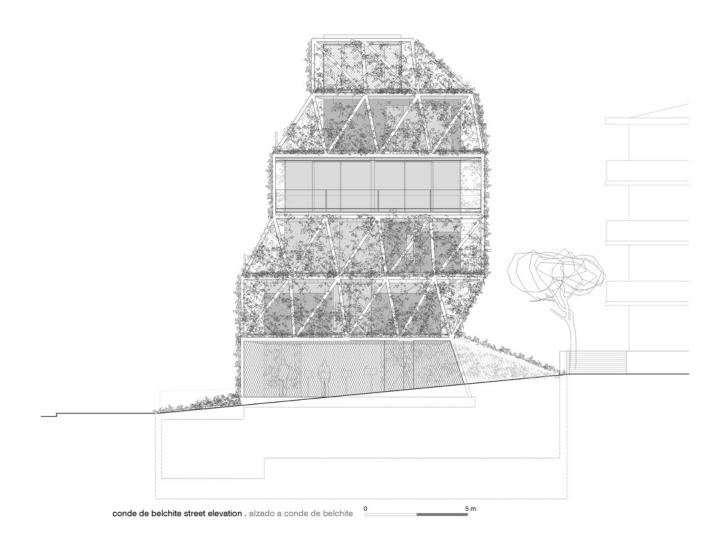

# urbanNext Lexicon

The PLAY-TIME apartments are seven units for short-term rental in a single building in Ciudad Lineal, Madrid. The developer chose the site because he was looking for an oasis in the city. As architects, we proposed to intensify that condition. The movement of the building gives each unit its own terrace, and the construction system provides a garden around the perimeter.

## urbanNext Lexicon

The result is seven tree houses, surrounded by more than 40 different species of climbing plants, chosen according to the orientation, whether they are evergreen or deciduous, their leaves and fruit color, their flowering period, their smells and textures. This green tapestry provides the main architectural features of the envelope (solar and hygrothermal control, views or privacy) and a catalog of sensorial experiences.

planta baja porticada

movimientos de la edificación para la apertura de terrazas sin computar edificabilidad movement of edification for obtaining terraces without increasing the floor area ratio

envolvente estructural