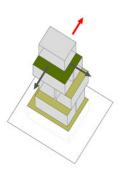

# urbanNext Lexicon

The PLAY-TIME apartments are seven units for short-term rental in a single building in Ciudad Lineal, Madrid. The developer chose the site because he was looking for an oasis in the city. As architects, we proposed to intensify that condition. The movement of the building gives each unit its own terrace, and the construction system provides a garden around the perimeter.

PLAY-TIME I: Project for 7 apartments for short-term rental. The movement of the building shape allows each one to have its own terrace.

6 apartamentos grandes 6 big apartments

7 apartamentos + capacidad de movimiento 7 apartments + capacity to move

planta baja porticada

movimientos de la edificación para la apertura de terrazas sin computar edificabilidad movement of edification for obtaining terraces without increasing the floor area ratio

envolvente estructural