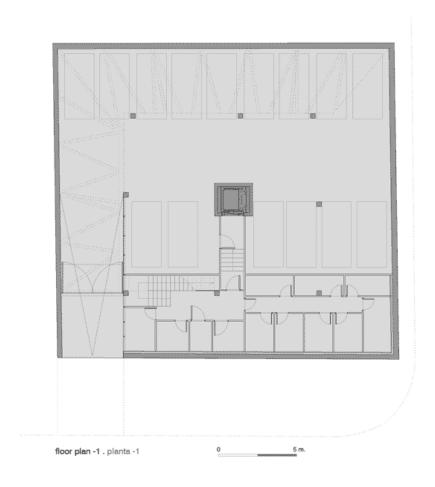

## urbanNext Lexicon

The units, two per floor, are independently assembled around a vertical core – with elevator and services – so they can be oriented freely, limited only by the urban conditions and the spiral staircase that climbs around the perimeter, to which they turn their backs.

planta baja porticada

movimientos de la edificación para la apertura de terrazas sin computar edificabilidad movement of edification for obtaining terraces without increasing the floor area ratio

envolvente estructural