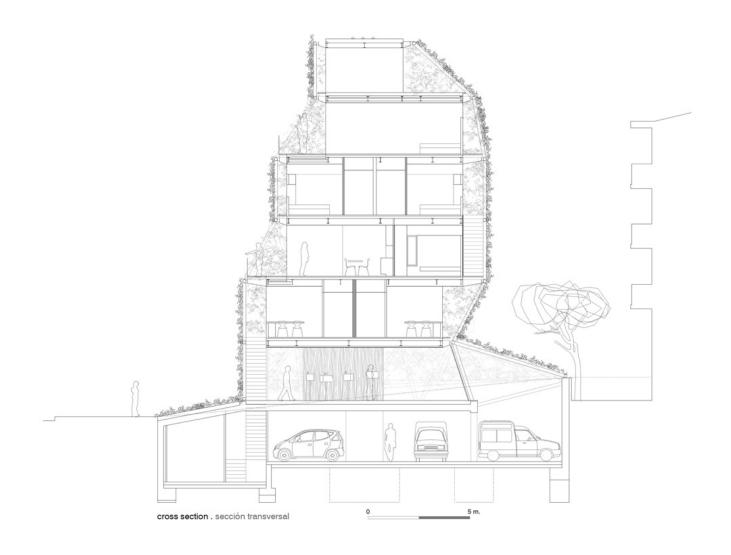

## urbanNext Lexicon

The units, two per floor, are independently assembled around a vertical core – with elevator and services – so they can be oriented freely, limited only by the urban conditions and the spiral staircase that climbs around the perimeter, to which they turn their backs.

## urbanNext Lexicon

The result is seven tree houses, surrounded by more than 40 different species of climbing plants, chosen according to the orientation, whether they are evergreen or deciduous, their leaves and fruit color, their flowering period, their smells and textures. This green tapestry provides the main architectural features of the envelope (solar and hygrothermal control, views or privacy) and a catalog of sensorial experiences.

### urbanNext Lexicon

As a result, the building collects the developer's aspirations as well as elements associated with disciplinary concerns (the vertical garden, the spiral organization, typological subversions, and the apparently free and informal envelope shape). We had to learn everything along the way during the design process, and now we feel like we could not remove any of the elements without sacrificing the entire project.