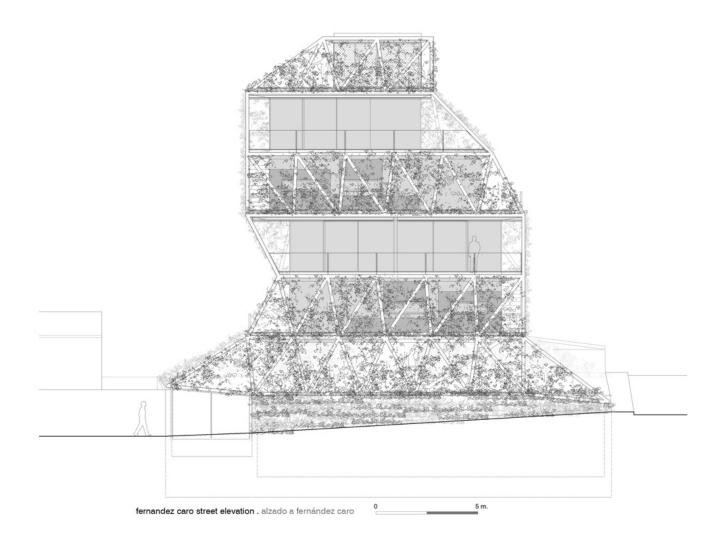

# urbanNext Lexicon

The PLAY-TIME apartments are seven units for short-term rental in a single building in Ciudad Lineal, Madrid. The developer chose the site because he was looking for an oasis in the city. As architects, we proposed to intensify that condition. The movement of the building gives each unit its own terrace, and the construction system provides a garden around the perimeter.

## urbanNext Lexicon

The result is seven tree houses, surrounded by more than 40 different species of climbing plants, chosen according to the orientation, whether they are evergreen or deciduous, their leaves and fruit color, their flowering period, their smells and textures. This green tapestry provides the main architectural features of the envelope (solar and hygrothermal control, views or privacy) and a catalog of sensorial experiences.

PLAY-TIME I: Project for 7 apartments for short-term rental. The movement of the building shape allows each one to have its own terrace.

6 apartamentos grandes 6 big apartments

7 apartamentos + capacidad de movimiento 7 apartments + capacity to move