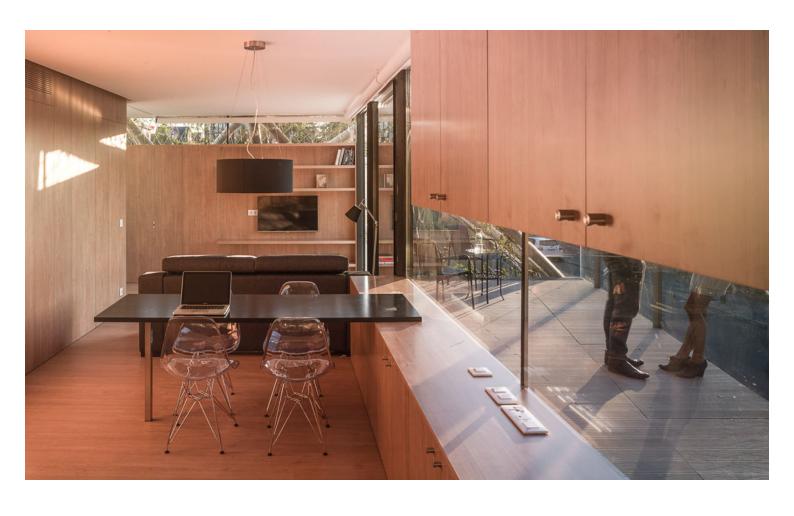

# urbanNext Lexicon

The PLAY-TIME apartments are seven units for short-term rental in a single building in Ciudad Lineal, Madrid. The developer chose the site because he was looking for an oasis in the city. As architects, we proposed to intensify that condition. The movement of the building gives each unit its own terrace, and the construction system provides a garden around the perimeter.

## urbanNext Lexicon

The result is seven tree houses, surrounded by more than 40 different species of climbing plants, chosen according to the orientation, whether they are evergreen or deciduous, their leaves and fruit color, their flowering period, their smells and textures. This green tapestry provides the main architectural features of the envelope (solar and hygrothermal control, views or privacy) and a catalog of sensorial experiences.