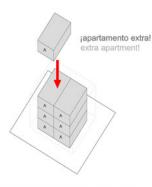

PLAY-TIME I: Project for 7 apartments for short-term rental. The movement of the building shape allows each one to have its own terrace.

6 apartamentos grandes 6 big apartments

7 apartamentos + capacidad de movimiento 7 apartments + capacity to move

planta baja porticada

movimientos de la edificación para la apertura de terrazas sin computar edificabilidad movement of edification for obtaining terraces without increasing the floor area ratio

envolvente estructural