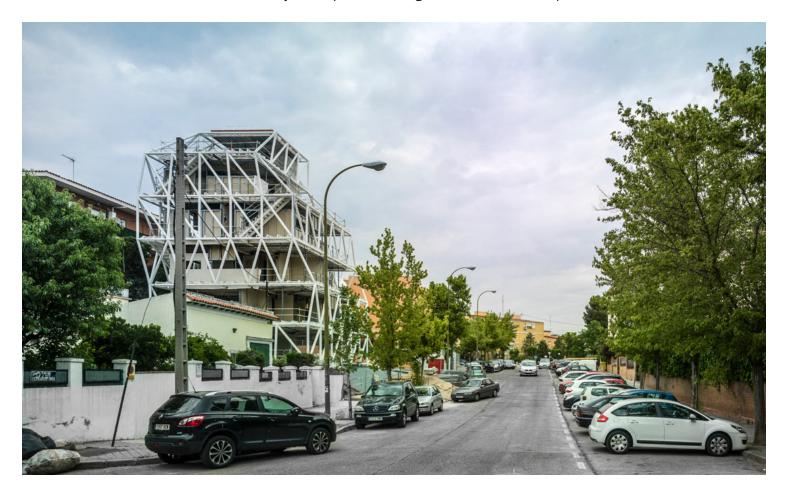

# urbanNext Lexicon

The PLAY-TIME apartments are seven units for short-term rental in a single building in Ciudad Lineal, Madrid. The developer chose the site because he was looking for an oasis in the city. As architects, we proposed to intensify that condition. The movement of the building gives each unit its own terrace, and the construction system provides a garden around the perimeter.

PLAY-TIME I: Project for 7 apartments for short-term rental. The movement of the building shape allows each one to have its own terrace.

6 apartamentos grandes 6 big apartments

7 apartamentos + capacidad de movimiento 7 apartments + capacity to move