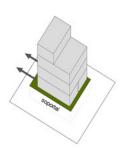

PLAY-TIME I: Project for 7 apartments for short-term rental. The movement of the building shape allows each one to have its own terrace.

6 apartamentos grandes 6 big apartments

7 apartamentos + capacidad de movimiento 7 apartments + capacity to move