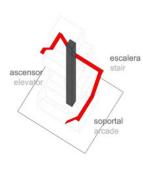

## urbanNext Lexicon

The units, two per floor, are independently assembled around a vertical core – with elevator and services – so they can be oriented freely, limited only by the urban conditions and the spiral staircase that climbs around the perimeter, to which they turn their backs.