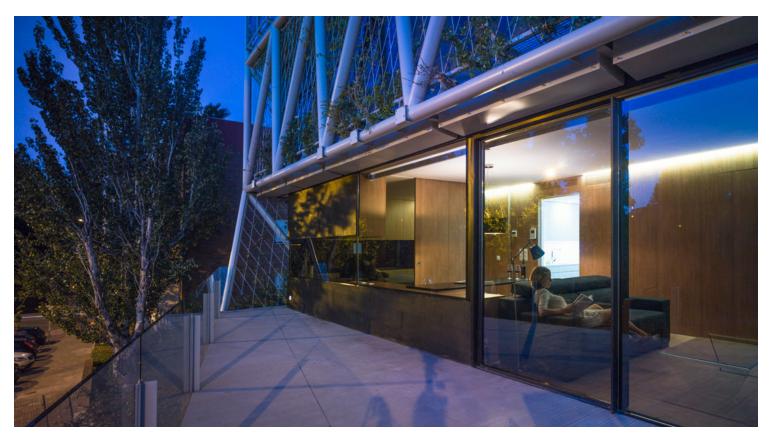

# urbanNext Lexicon

The PLAY-TIME apartments are seven units for short-term rental in a single building in Ciudad Lineal, Madrid. The developer chose the site because he was looking for an oasis in the city. As architects, we proposed to intensify that condition. The movement of the building gives each unit its own terrace, and the construction system provides a garden around the perimeter.

## urbanNext Lexicon

The units, two per floor, are independently assembled around a vertical core – with elevator and services – so they can be oriented freely, limited only by the urban conditions and the spiral staircase that climbs around the perimeter, to which they turn their backs.