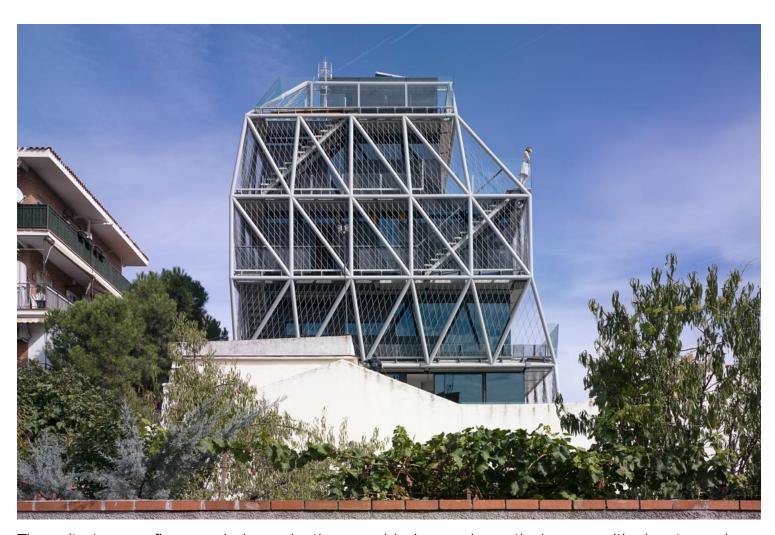

# urbanNext Lexicon

The PLAY-TIME apartments are seven units for short-term rental in a single building in Ciudad Lineal, Madrid. The developer chose the site because he was looking for an oasis in the city. As architects, we proposed to intensify that condition. The movement of the building gives each unit its own terrace, and the construction system provides a garden around the perimeter.

## urbanNext Lexicon

The result is seven tree houses, surrounded by more than 40 different species of climbing plants, chosen according to the orientation, whether they are evergreen or deciduous, their leaves and fruit color, their flowering period, their smells and textures. This green tapestry provides the main architectural features of the envelope (solar and hygrothermal control, views or privacy) and a catalog of sensorial experiences.