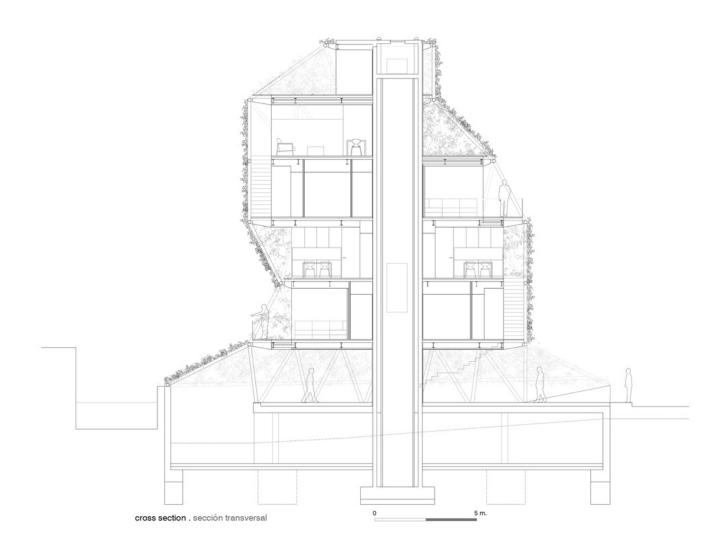

## urbanNext Lexicon

The units, two per floor, are independently assembled around a vertical core – with elevator and services – so they can be oriented freely, limited only by the urban conditions and the spiral staircase that climbs around the perimeter, to which they turn their backs.

## urbanNext Lexicon

The result is seven tree houses, surrounded by more than 40 different species of climbing plants, chosen according to the orientation, whether they are evergreen or deciduous, their leaves and fruit color, their flowering period, their smells and textures. This green tapestry provides the main architectural features of the envelope (solar and hygrothermal control, views or privacy) and a catalog of sensorial experiences.

### urbanNext Lexicon

As a result, the building collects the developer's aspirations as well as elements associated with disciplinary concerns (the vertical garden, the spiral organization, typological subversions, and the apparently free and informal envelope shape). We had to learn everything along the way during the design process, and now we feel like we could not remove any of the elements without sacrificing the entire project.