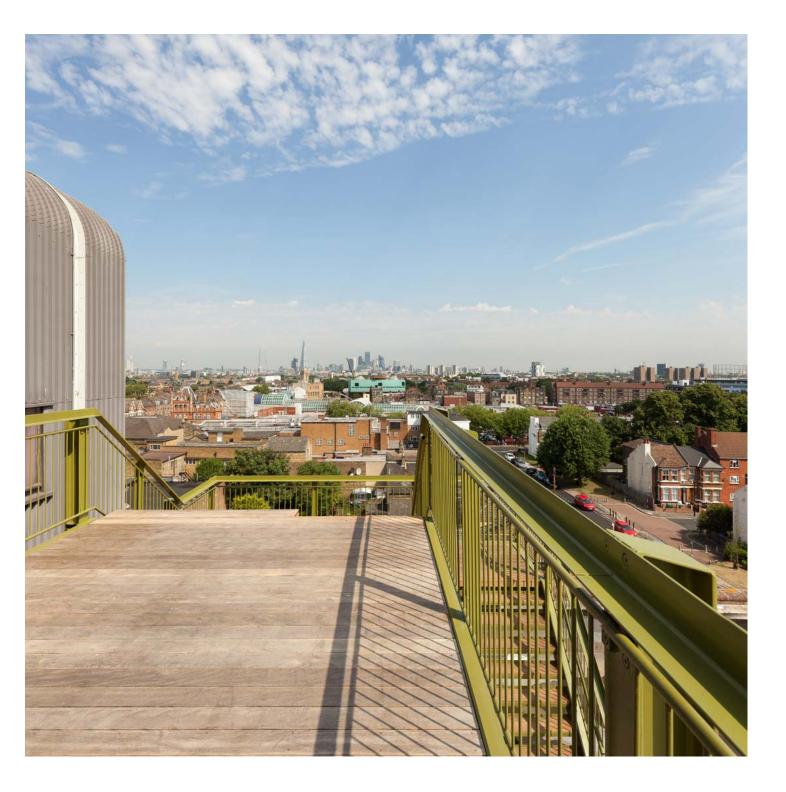

Peckham Observatory https://urbannext.net/peckham-observatory/

The observatory, which provides new perspectives on the specially commissioned art installations as well as breath-taking views across London, has been launched on 18 July 2017.

Peckham Observatory https://urbannext.net/peckham-observatory/

For Bold Tendencies, their 3.5m-wide raised platform spans the entire width of the car park, its steel support beams cantilevered at both ends. Two staircases at either side provide an elevated promenade, and on the northern tip the balustrade position at the half-landing provides unencumbered views of London.