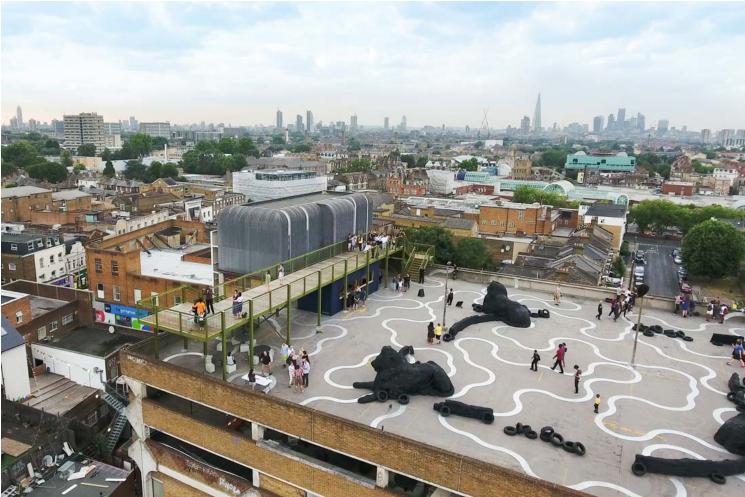

The acclaimed young practice Cooke Fawcett has created a spectacular new viewing gallery and kiosk for Bold Tendencies, the arts space on the top of the now famous multi-storey car park in Peckham.

Peckham Observatory https://urbannext.net/peckham-observatory/

Peckham Observatory https://urbannext.net/peckham-observatory/

Peckham Observatory https://urbannext.net/peckham-observatory/

The deck and steps are made of full-width hardwood timber decking, and three areas of customdesigned benches and sun-loungers are planned. Timber handrails on the upper level are angled to provide natural places to lean and rest while taking in the artwork and activities taking place on the roof of the car park, with Frank's Bar at the far end.

Peckham Observatory https://urbannext.net/peckham-observatory/

Peckham Observatory https://urbannext.net/peckham-observatory/

Peckham Observatory https://urbannext.net/peckham-observatory/

Nestled underneath the steelwork is a timber-framed box painted dark blue. This kiosk will provide Bold Tendencies with much-needed space for staff, serving as an information point, ticket booth and shop. It will also act as a hub for the Bold Everywhere educational programme.