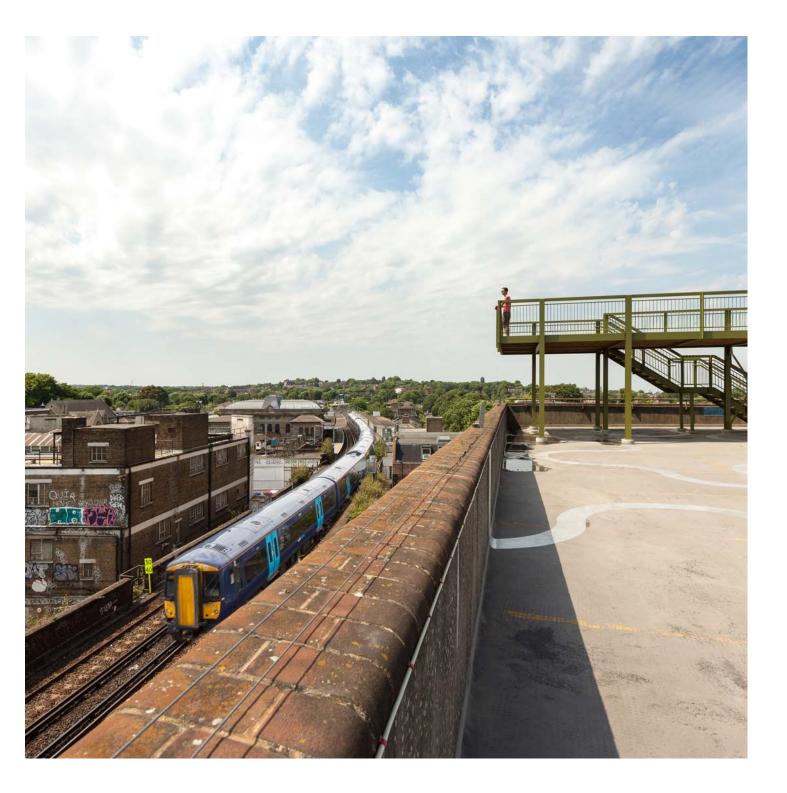

Peckham Observatory https://urbannext.net/peckham-observatory/

For Bold Tendencies, their 3.5m-wide raised platform spans the entire width of the car park, its steel support beams cantilevered at both ends. Two staircases at either side provide an elevated promenade, and on the northern tip the balustrade position at the half-landing provides unencumbered views of London.