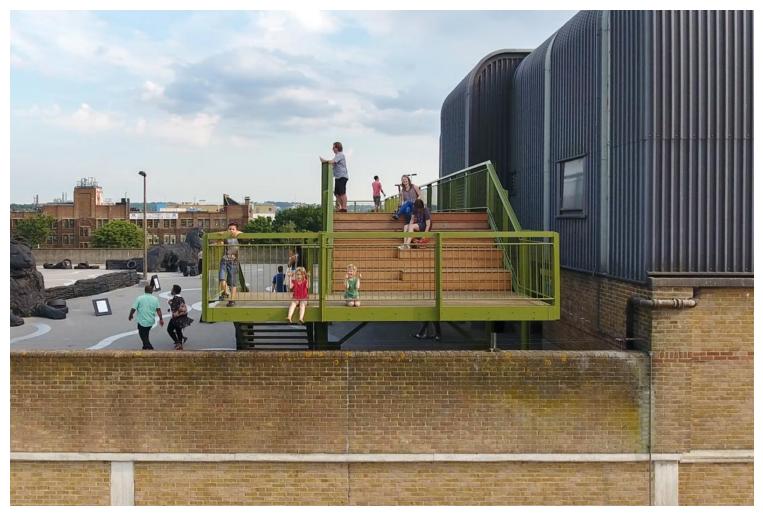

Peckham Observatory https://urbannext.net/peckham-observatory/

For Bold Tendencies, their 3.5m-wide raised platform spans the entire width of the car park, its steel support beams cantilevered at both ends. Two staircases at either side provide an elevated promenade, and on the northern tip the balustrade position at the half-landing provides unencumbered views of London.

Peckham Observatory https://urbannext.net/peckham-observatory/

Peckham Observatory https://urbannext.net/peckham-observatory/

The deck and steps are made of full-width hardwood timber decking, and three areas of customdesigned benches and sun-loungers are planned. Timber handrails on the upper level are angled to provide natural places to lean and rest while taking in the artwork and activities taking place on the roof of the car park, with Frank's Bar at the far end.

Peckham Observatory https://urbannext.net/peckham-observatory/

Peckham Observatory https://urbannext.net/peckham-observatory/

Peckham Observatory https://urbannext.net/peckham-observatory/

Nestled underneath the steelwork is a timber-framed box painted dark blue. This kiosk will provide Bold Tendencies with much-needed space for staff, serving as an information point, ticket booth and shop. It will also act as a hub for the Bold Everywhere educational programme.