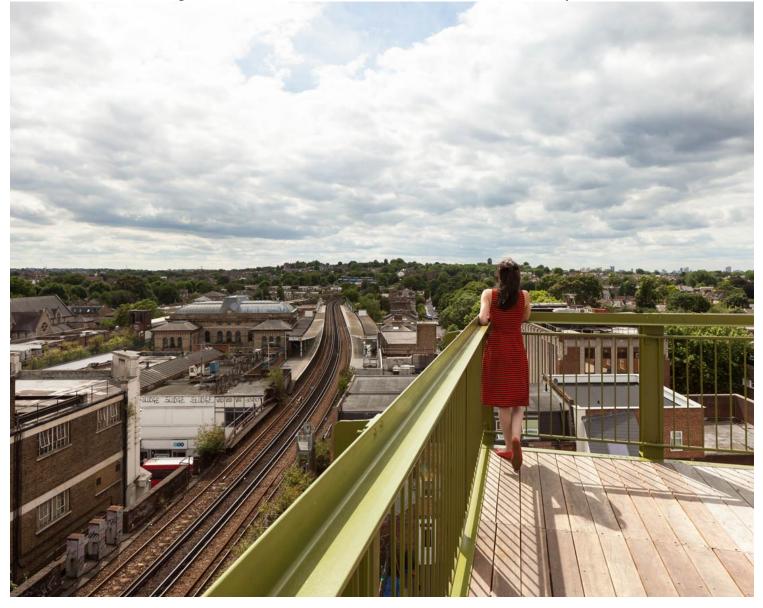

Peckham Observatory https://urbannext.net/peckham-observatory/

The observatory, which provides new perspectives on the specially commissioned art installations as well as breath-taking views across London, has been launched on 18 July 2017.

Peckham Observatory https://urbannext.net/peckham-observatory/

For Bold Tendencies, their 3.5m-wide raised platform spans the entire width of the car park, its steel support beams cantilevered at both ends. Two staircases at either side provide an elevated promenade, and on the northern tip the balustrade position at the half-landing provides unencumbered views of London.