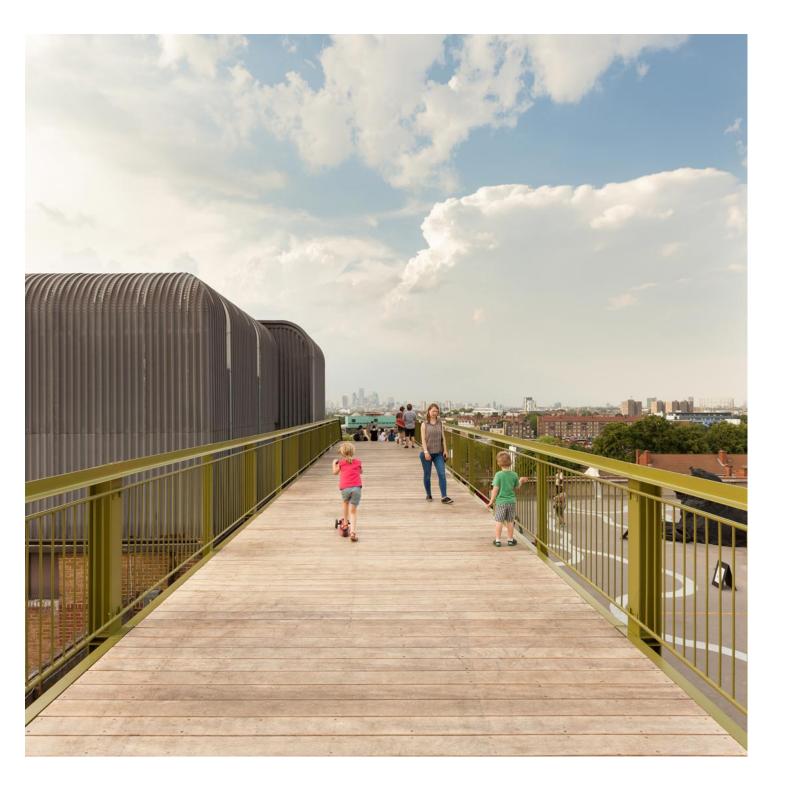

Peckham Observatory https://urbannext.net/peckham-observatory/

For Bold Tendencies, their 3.5m-wide raised platform spans the entire width of the car park, its steel support beams cantilevered at both ends. Two staircases at either side provide an elevated promenade, and on the northern tip the balustrade position at the half-landing provides unencumbered views of London.

Peckham Observatory https://urbannext.net/peckham-observatory/

Peckham Observatory https://urbannext.net/peckham-observatory/

The deck and steps are made of full-width hardwood timber decking, and three areas of customdesigned benches and sun-loungers are planned. Timber handrails on the upper level are angled to provide natural places to lean and rest while taking in the artwork and activities taking place on the roof of the car park, with Frank's Bar at the far end.