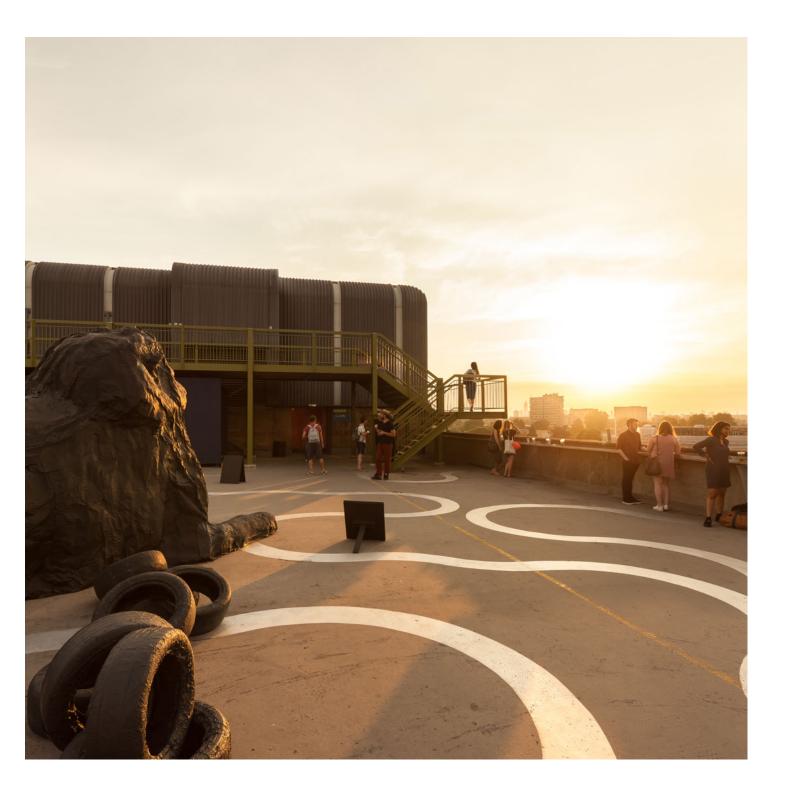

Peckham Observatory https://urbannext.net/peckham-observatory/

For Bold Tendencies, their 3.5m-wide raised platform spans the entire width of the car park, its steel support beams cantilevered at both ends. Two staircases at either side provide an elevated promenade, and on the northern tip the balustrade position at the half-landing provides unencumbered views of London.

Peckham Observatory https://urbannext.net/peckham-observatory/

Peckham Observatory https://urbannext.net/peckham-observatory/

The deck and steps are made of full-width hardwood timber decking, and three areas of customdesigned benches and sun-loungers are planned. Timber handrails on the upper level are angled to provide natural places to lean and rest while taking in the artwork and activities taking place on the roof of the car park, with Frank's Bar at the far end.

Peckham Observatory https://urbannext.net/peckham-observatory/

Peckham Observatory https://urbannext.net/peckham-observatory/

Peckham Observatory https://urbannext.net/peckham-observatory/

Nestled underneath the steelwork is a timber-framed box painted dark blue. This kiosk will provide Bold Tendencies with much-needed space for staff, serving as an information point, ticket booth and shop. It will also act as a hub for the Bold Everywhere educational programme.