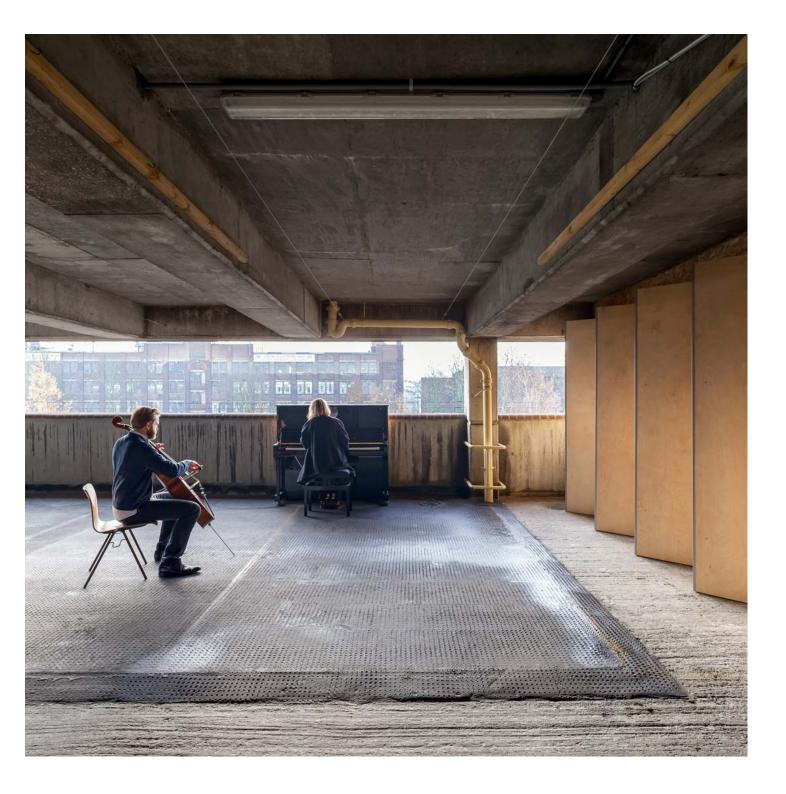

Peckham Observatory https://urbannext.net/peckham-observatory/

This is Cooke Fawcett's second commission for Bold Tendencies. Their previous project, Concert Wall, is a concertinaed plywood screen which provides an acoustic and visual backdrop for live music performances.

Oliver Cooke, director of Cooke Fawcett, said: "We're so pleased to return to Bold Tendencies with another project that enhances the experience of the car park and the art contained within it."

Francis Fawcett added: "For an avant-garde cultural institution now in its 11th year, it is important that Bold Tendencies retains the capacity to reinvent and present new experiences to its loyal following as well as to new visitors."