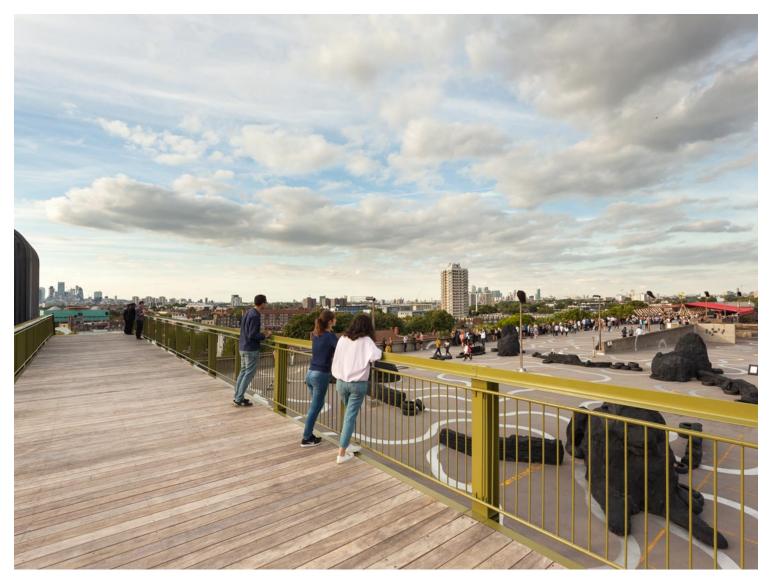

The acclaimed young practice Cooke Fawcett has created a spectacular new viewing gallery and kiosk for Bold Tendencies, the arts space on the top of the now famous multi-storey car park in Peckham.

Peckham Observatory https://urbannext.net/peckham-observatory/

Peckham Observatory https://urbannext.net/peckham-observatory/

The observatory, which provides new perspectives on the specially commissioned art installations as well as breath-taking views across London, has been launched on 18 July 2017.

Peckham Observatory https://urbannext.net/peckham-observatory/

For Bold Tendencies, their 3.5m-wide raised platform spans the entire width of the car park, its steel support beams cantilevered at both ends. Two staircases at either side provide an elevated promenade, and on the northern tip the balustrade position at the half-landing provides unencumbered views of London.

Peckham Observatory https://urbannext.net/peckham-observatory/

Peckham Observatory https://urbannext.net/peckham-observatory/

The deck and steps are made of full-width hardwood timber decking, and three areas of customdesigned benches and sun-loungers are planned. Timber handrails on the upper level are angled to provide natural places to lean and rest while taking in the artwork and activities taking place on the roof of the car park, with Frank's Bar at the far end.