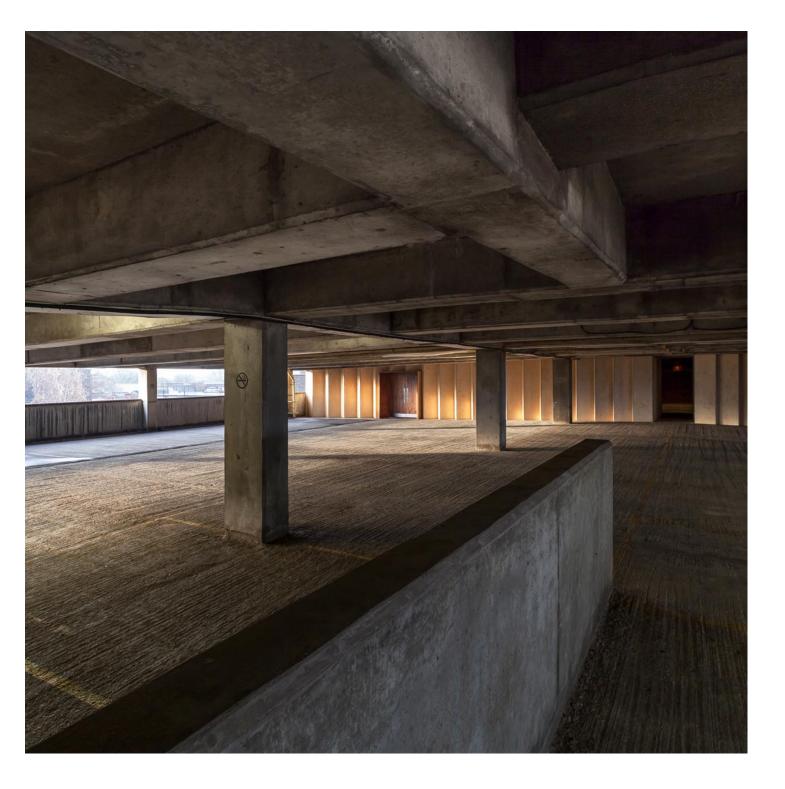

The acclaimed young practice Cooke Fawcett has created a spectacular new viewing gallery and kiosk for Bold Tendencies, the arts space on the top of the now famous multi-storey car park in Peckham.

Peckham Observatory https://urbannext.net/peckham-observatory/

Peckham Observatory https://urbannext.net/peckham-observatory/

Peckham Observatory https://urbannext.net/peckham-observatory/

The new structure has been achieved on a very low budget, as Bold Tendencies took on the project management themselves and worked with local suppliers and contractors, making this a thoroughly Peckham endeavour from start to finish.