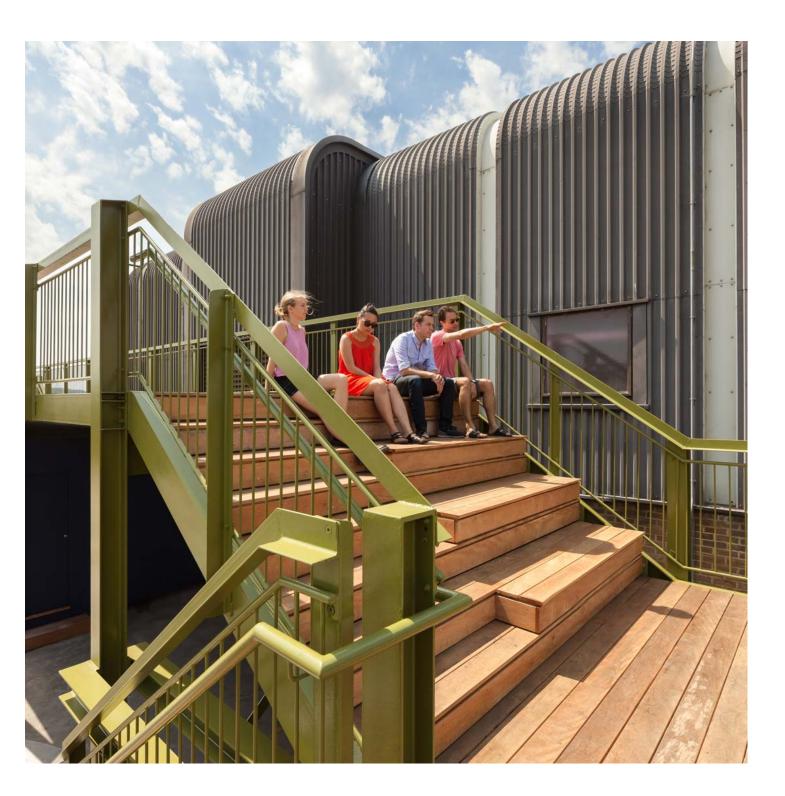

Peckham Observatory https://urbannext.net/peckham-observatory/

For Bold Tendencies, their 3.5m-wide raised platform spans the entire width of the car park, its steel support beams cantilevered at both ends. Two staircases at either side provide an elevated promenade, and on the northern tip the balustrade position at the half-landing provides unencumbered views of London.

Peckham Observatory https://urbannext.net/peckham-observatory/

Peckham Observatory https://urbannext.net/peckham-observatory/

The deck and steps are made of full-width hardwood timber decking, and three areas of customdesigned benches and sun-loungers are planned. Timber handrails on the upper level are angled to provide natural places to lean and rest while taking in the artwork and activities taking place on the roof of the car park, with Frank's Bar at the far end.