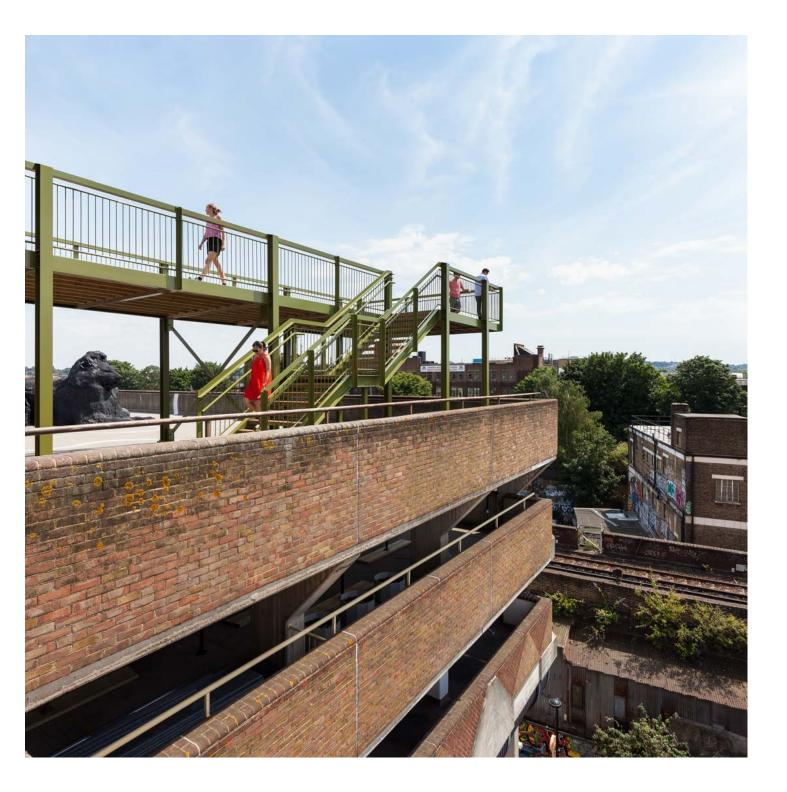

The acclaimed young practice Cooke Fawcett has created a spectacular new viewing gallery and kiosk for Bold Tendencies, the arts space on the top of the now famous multi-storey car park in Peckham.

Peckham Observatory https://urbannext.net/peckham-observatory/

Peckham Observatory https://urbannext.net/peckham-observatory/

For Bold Tendencies, their 3.5m-wide raised platform spans the entire width of the car park, its steel support beams cantilevered at both ends. Two staircases at either side provide an elevated promenade, and on the northern tip the balustrade position at the half-landing provides unencumbered views of London.

Peckham Observatory https://urbannext.net/peckham-observatory/

Peckham Observatory https://urbannext.net/peckham-observatory/

The deck and steps are made of full-width hardwood timber decking, and three areas of customdesigned benches and sun-loungers are planned. Timber handrails on the upper level are angled to provide natural places to lean and rest while taking in the artwork and activities taking place on the roof of the car park, with Frank's Bar at the far end.