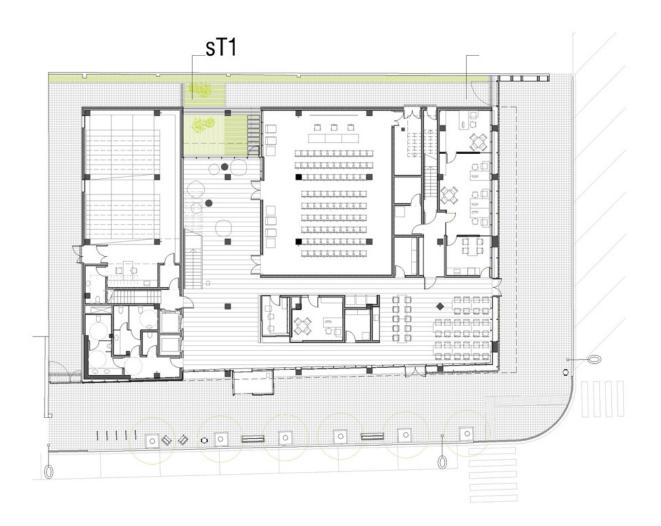

Palmira Domènech Civic Centre https://urbannext.net/palmira-domenech-civic-centre/

Palmira Domènech Civic Centre https://urbannext.net/palmira-domenech-civic-centre/

The program of the facility includes the usual public spaces, such as the lobby, multipurpose rooms, specific and new-technology classrooms, a kitchen, reading and leisure areas, offices for organizations, and meeting rooms, and it adds rooms for social services and a large archive.

The scheme of the proposal repeats itself across all four floors, with the lobby between the public area and the storage, archive, and service spaces located next to the hallway facing the neighbouring building, as they require less light and views.