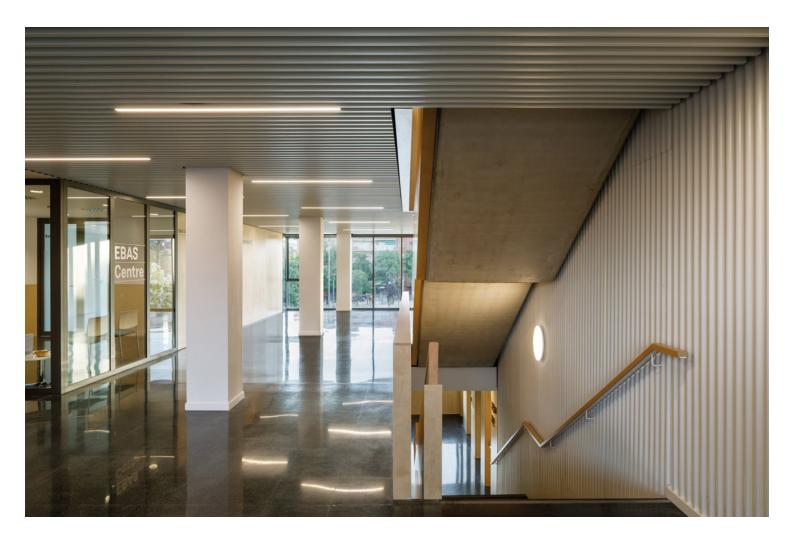

Palmira Domènech Civic Centre https://urbannext.net/palmira-domenech-civic-centre/

Palmira Domènech Civic Centre https://urbannext.net/palmira-domenech-civic-centre/

The program of the facility includes the usual public spaces, such as the lobby, multipurpose rooms, specific and new-technology classrooms, a kitchen, reading and leisure areas, offices for organizations, and meeting rooms, and it adds rooms for social services and a large archive.

The scheme of the proposal repeats itself across all four floors, with the lobby between the public area and the storage, archive, and service spaces located next to the hallway facing the neighbouring building, as they require less light and views.