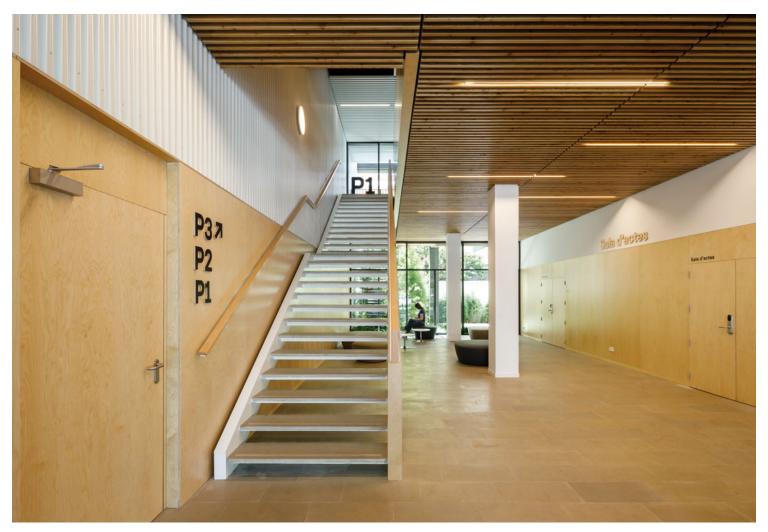

The scheme of the proposal repeats itself across all four floors, with the lobby between the public area and the storage, archive, and service spaces located next to the hallway facing the neighbouring building, as they require less light and views.

Palmira Domènech Civic Centre https://urbannext.net/palmira-domenech-civic-centre/

Palmira Domènech Civic Centre https://urbannext.net/palmira-domenech-civic-centre/

The corner volume of the building is carved out with a two-story opening that visually connects the facility with its immediate urban surroundings. The envelope features a ventilated façade of miniwave sheet metal, giving it a similar aspect to the nearest urban area. The ground floor also includes larch wood latticework and hanging ceilings.