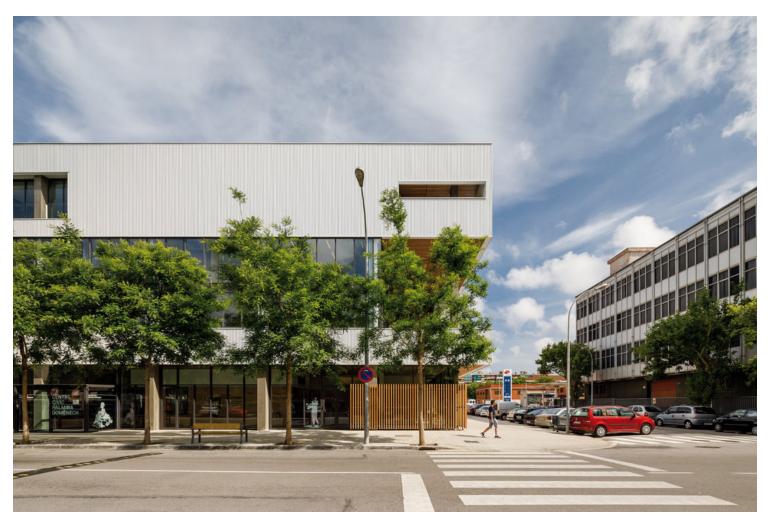

Palmira Domènech Civic Centre https://urbannext.net/palmira-domenech-civic-centre/

Palmira Domènech Civic Centre https://urbannext.net/palmira-domenech-civic-centre/

The corner volume of the building is carved out with a two-story opening that visually connects the facility with its immediate urban surroundings. The envelope features a ventilated façade of miniwave sheet metal, giving it a similar aspect to the nearest urban area. The ground floor also includes larch wood latticework and hanging ceilings.