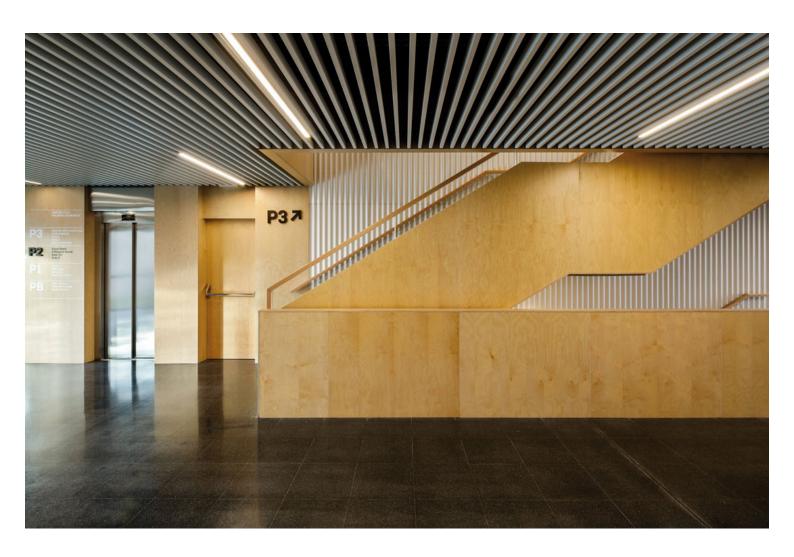

The scheme of the proposal repeats itself across all four floors, with the lobby between the public area and the storage, archive, and service spaces located next to the hallway facing the neighbouring building, as they require less light and views.

Palmira Domènech Civic Centre https://urbannext.net/palmira-domenech-civic-centre/

Palmira Domènech Civic Centre https://urbannext.net/palmira-domenech-civic-centre/

The corner volume of the building is carved out with a two-story opening that visually connects the facility with its immediate urban surroundings. The envelope features a ventilated façade of miniwave sheet metal, giving it a similar aspect to the nearest urban area. The ground floor also includes larch wood latticework and hanging ceilings.