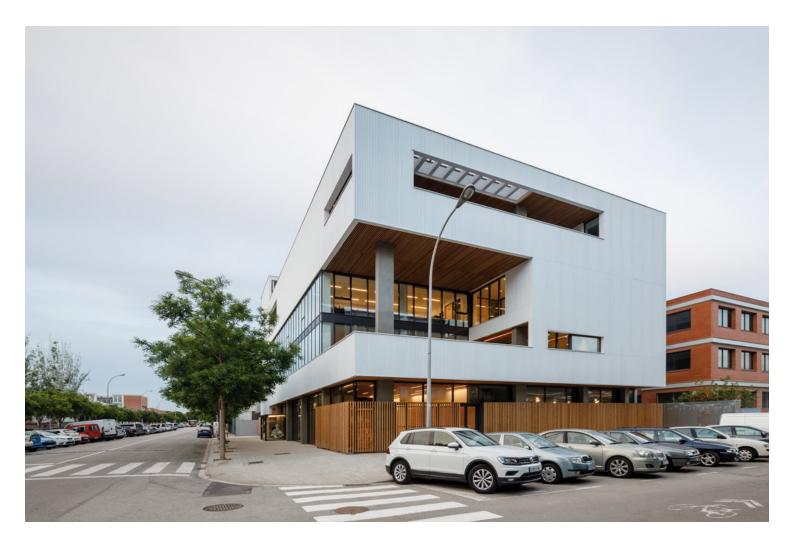

Palmira Domènech Civic Centre https://urbannext.net/palmira-domenech-civic-centre/

Palmira Domènech Civic Centre https://urbannext.net/palmira-domenech-civic-centre/

The corner volume of the building is carved out with a two-story opening that visually connects the facility with its immediate urban surroundings. The envelope features a ventilated façade of miniwave sheet metal, giving it a similar aspect to the nearest urban area. The ground floor also includes larch wood latticework and hanging ceilings.