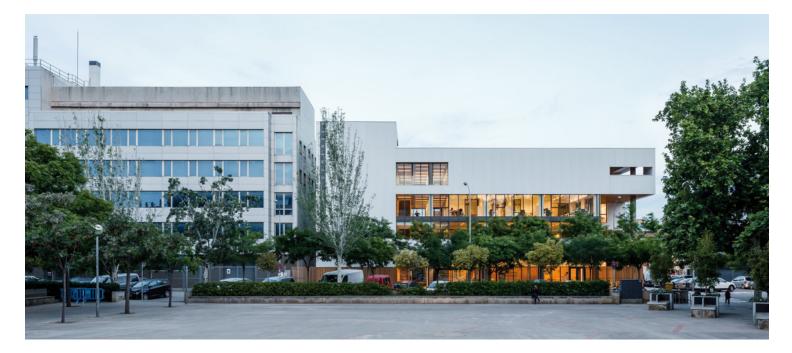

The project is situated in the northern part of the municipality, where a series of industrial warehouses marks the beginning of the residential area. The buildings in the area are freestanding, with a distance of three meters between neighbouring plots and street alignment. As for the building's structure, the decision was to preserve only the concrete pillars and waffle slabs.

The scheme of the proposal repeats itself across all four floors, with the lobby between the public area and the storage, archive, and service spaces located next to the hallway facing the neighbouring building, as they require less light and views.