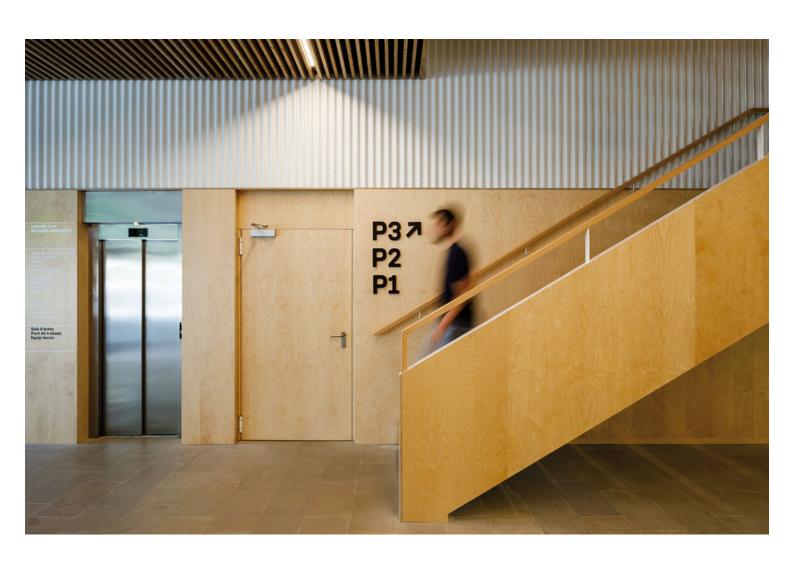

The scheme of the proposal repeats itself across all four floors, with the lobby between the public area and the storage, archive, and service spaces located next to the hallway facing the neighbouring building, as they require less light and views.

Palmira Domènech Civic Centre https://urbannext.net/palmira-domenech-civic-centre/

Palmira Domènech Civic Centre https://urbannext.net/palmira-domenech-civic-centre/

The corner volume of the building is carved out with a two-story opening that visually connects the facility with its immediate urban surroundings. The envelope features a ventilated façade of miniwave sheet metal, giving it a similar aspect to the nearest urban area. The ground floor also includes larch wood latticework and hanging ceilings.