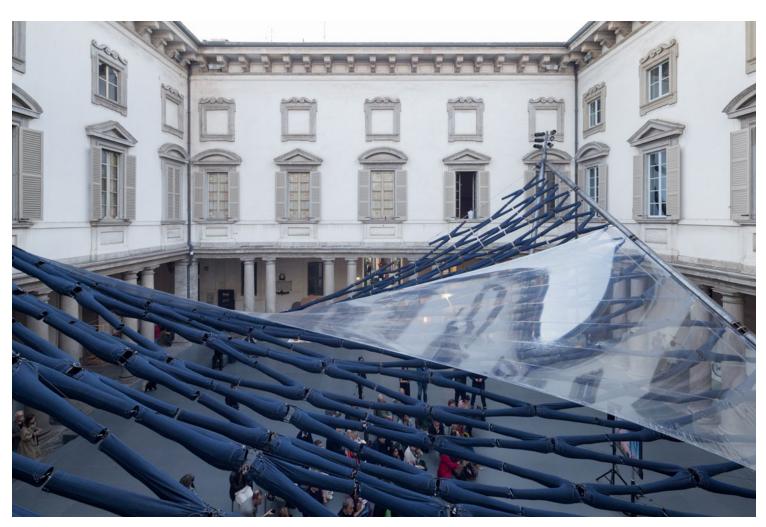

Off the Cuff: Filtering the Sky and Capturing the Space https://urbannext.net/off-the-cuff/

The roof canopy is composed of 300 pairs of jeans. Deploying the jeans as a ready-made, intentionally mis-using and translating them from the context of the human body into an architectural module. The design exploits the implicit structural logic of the jeans—connecting them waist-to-waist and cuff-to-cuff—to create a tensile, catenary diagrid that spans the open space of the courtyard. The net gives the impression of a body imprinted in space, but one also de-familiarized by repetition.

Off the Cuff: Filtering the Sky and Capturing the Space https://urbannext.net/off-the-cuff/

As an architectural figure, the net springs across the courtyard, describing a collective ethos; as a series of modular parts, the jeans point to the individual human dimension. A contemporary folly in the bracketed context of monumental classicism, the canopy stitches together two vital scales of urban life.