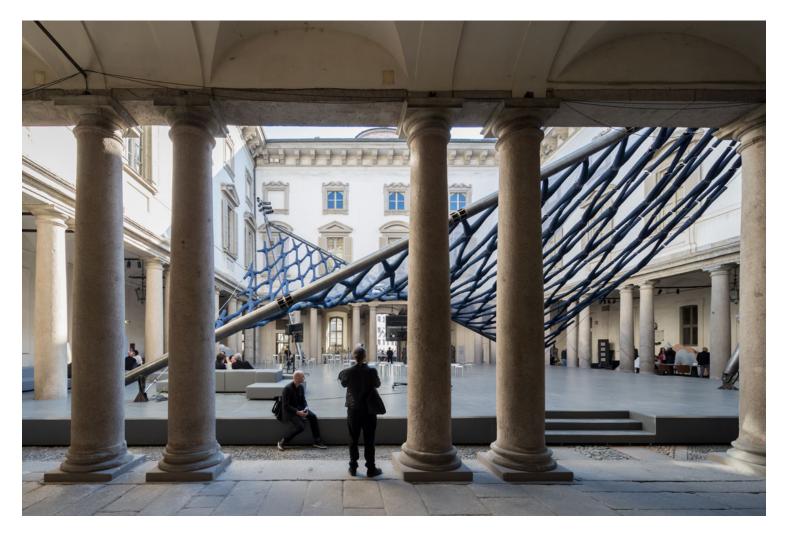

Off the Cuff: Filtering the Sky and Capturing the Space https://urbannext.net/off-the-cuff/

The courtyard of the Palazzo Litta historically has mediated between public streets and private lives; this fusion of collectivity and individuality animates the elegant space, rendering it a vital setting for design discourse. For DAMN's Salone del Mobile events, Diller Scofidio + Renfro engaged Palazzo Litta's courtyard with the most basic architectural element—the roof—to filter the sky and capture the space.

Off the Cuff: Filtering the Sky and Capturing the Space https://urbannext.net/off-the-cuff/

The roof canopy is composed of 300 pairs of jeans. Deploying the jeans as a ready-made, intentionally mis-using and translating them from the context of the human body into an architectural module. The design exploits the implicit structural logic of the jeans—connecting them waist-to-waist and cuff-to-cuff—to create a tensile, catenary diagrid that spans the open space of the courtyard. The net gives the impression of a body imprinted in space, but one also de-familiarized by repetition.

Off the Cuff: Filtering the Sky and Capturing the Space https://urbannext.net/off-the-cuff/

As an architectural figure, the net springs across the courtyard, describing a collective ethos; as a series of modular parts, the jeans point to the individual human dimension. A contemporary folly in the bracketed context of monumental classicism, the canopy stitches together two vital scales of urban life.