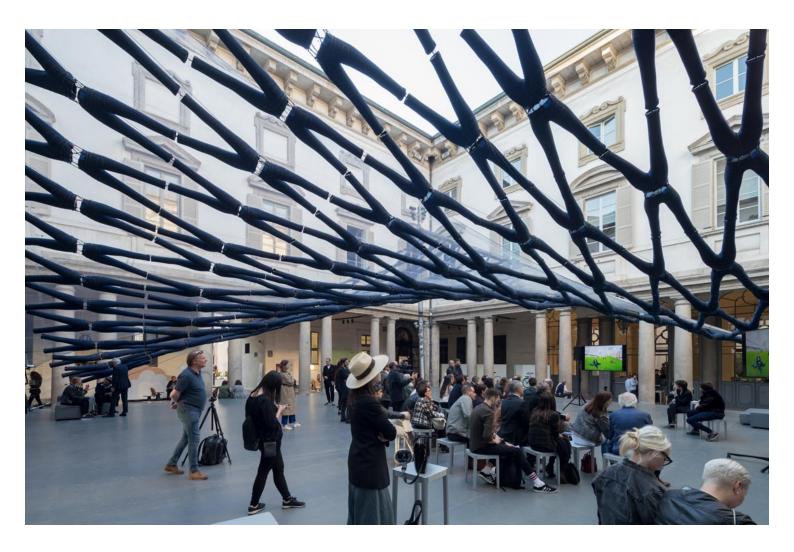

Off the Cuff: Filtering the Sky and Capturing the Space https://urbannext.net/off-the-cuff/

The courtyard of the Palazzo Litta historically has mediated between public streets and private lives; this fusion of collectivity and individuality animates the elegant space, rendering it a vital setting for design discourse. For DAMN's Salone del Mobile events, Diller Scofidio + Renfro engaged Palazzo Litta's courtyard with the most basic architectural element—the roof—to filter the sky and capture the space.

Off the Cuff: Filtering the Sky and Capturing the Space https://urbannext.net/off-the-cuff/

The roof canopy is composed of 300 pairs of jeans. Deploying the jeans as a ready-made, intentionally mis-using and translating them from the context of the human body into an architectural module. The design exploits the implicit structural logic of the jeans—connecting them waist-to-waist and cuff-to-cuff—to create a tensile, catenary diagrid that spans the open space of the courtyard. The net gives the impression of a body imprinted in space, but one also de-familiarized by repetition.

Off the Cuff: Filtering the Sky and Capturing the Space https://urbannext.net/off-the-cuff/

As an architectural figure, the net springs across the courtyard, describing a collective ethos; as a series of modular parts, the jeans point to the individual human dimension. A contemporary folly in the bracketed context of monumental classicism, the canopy stitches together two vital scales of urban life.