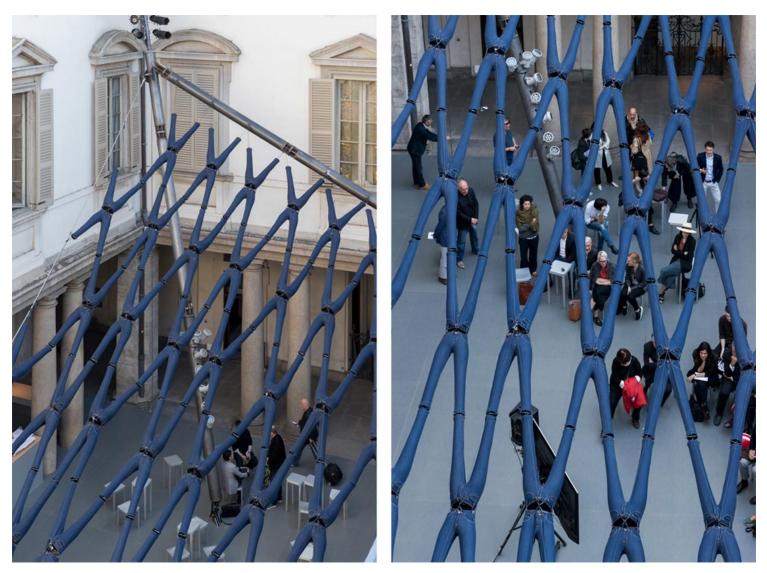

Off the Cuff: Filtering the Sky and Capturing the Space https://urbannext.net/off-the-cuff/

The roof canopy is composed of 300 pairs of jeans. Deploying the jeans as a ready-made, intentionally mis-using and translating them from the context of the human body into an architectural module. The design exploits the implicit structural logic of the jeans—connecting them waist-to-waist and cuff-to-cuff—to create a tensile, catenary diagrid that spans the open space of the courtyard. The net gives the impression of a body imprinted in space, but one also de-familiarized by repetition.

Off the Cuff: Filtering the Sky and Capturing the Space https://urbannext.net/off-the-cuff/

As an architectural figure, the net springs across the courtyard, describing a collective ethos; as a series of modular parts, the jeans point to the individual human dimension. A contemporary folly in the bracketed context of monumental classicism, the canopy stitches together two vital scales of urban life.