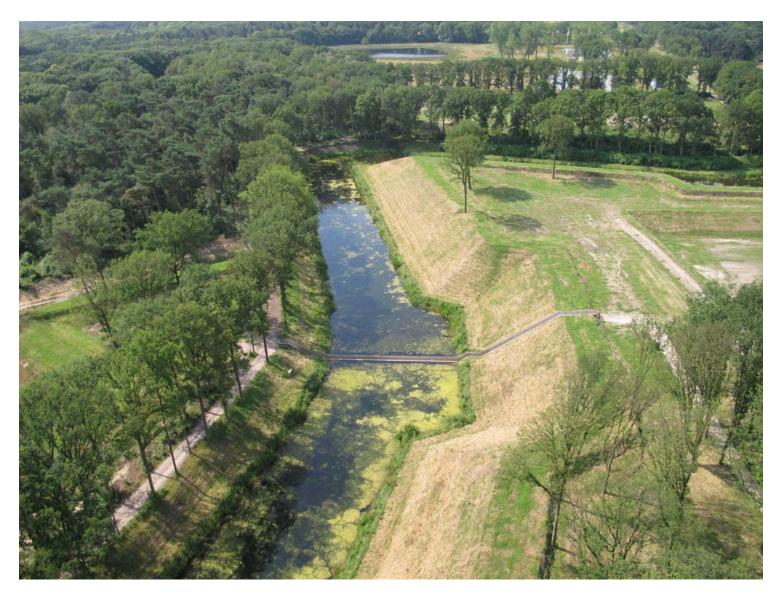

The West Brabant Water Line is a defense line consisting of a series of fortresses and cities with inundation areas in the southwest of the Netherlands. It dates from the 17th century but fell into disrepair in the 19th century. When the water line was finally restored, an access bridge across the moat of one of the fortresses, Fort de Roovere, was needed.

Moses Bridge: Access Across the Moat https://urbannext.net/moses-bridge-access-across-the-moat/

This fort now has a new, recreational function and lies on several routes for cycling and hiking. It is, of course, highly improper to build bridges across the moats of defense works, especially on the side of the fortress the enemy was expected to appear on. That is why we designed an invisible bridge.

Moses Bridge: Access Across the Moat https://urbannext.net/moses-bridge-access-across-the-moat/

Moses Bridge: Access Across the Moat https://urbannext.net/moses-bridge-access-across-the-moat/

Its construction is entirely made of wood, waterproofed with EPDM foil. The bridge lies like a trench in the fortress and the moat, shaped to blend in with the outlines of the landscape. The bridge cannot be seen from a distance, because the ground and the water come all the way up to its edges.