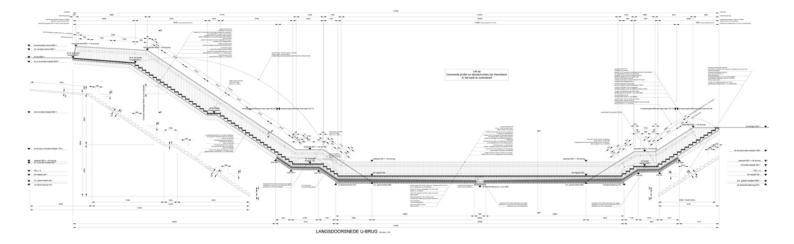

Moses Bridge: Access Across the Moat https://urbannext.net/moses-bridge-access-across-the-moat/

Moses Bridge: Access Across the Moat https://urbannext.net/moses-bridge-access-across-the-moat/

Its construction is entirely made of wood, waterproofed with EPDM foil. The bridge lies like a trench in the fortress and the moat, shaped to blend in with the outlines of the landscape. The bridge cannot be seen from a distance, because the ground and the water come all the way up to its edges.