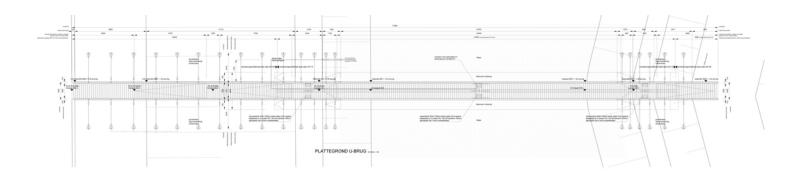

Moses Bridge: Access Across the Moat https://urbannext.net/moses-bridge-access-across-the-moat/

Moses Bridge: Access Across the Moat https://urbannext.net/moses-bridge-access-across-the-moat/

Its construction is entirely made of wood, waterproofed with EPDM foil. The bridge lies like a trench in the fortress and the moat, shaped to blend in with the outlines of the landscape. The bridge cannot be seen from a distance, because the ground and the water come all the way up to its edges.