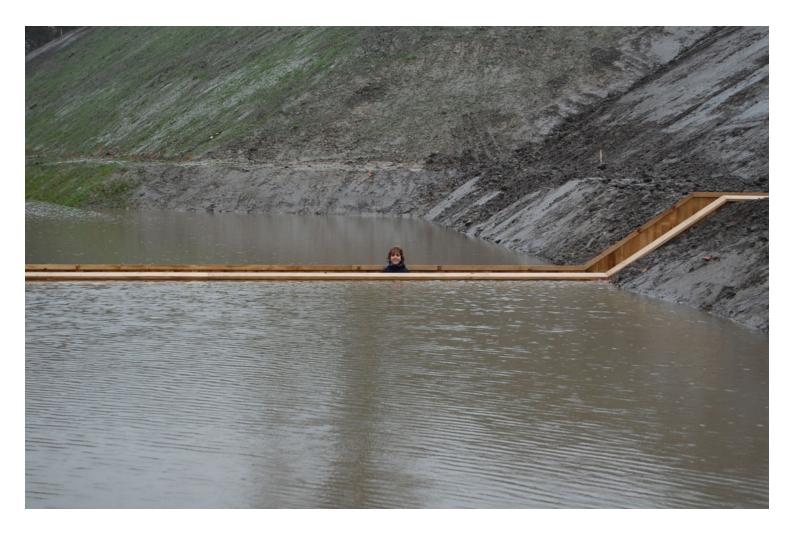

Moses Bridge: Access Across the Moat https://urbannext.net/moses-bridge-access-across-the-moat/

Moses Bridge: Access Across the Moat https://urbannext.net/moses-bridge-access-across-the-moat/

Its construction is entirely made of wood, waterproofed with EPDM foil. The bridge lies like a trench in the fortress and the moat, shaped to blend in with the outlines of the landscape. The bridge cannot be seen from a distance, because the ground and the water come all the way up to its edges.

Moses Bridge: Access Across the Moat https://urbannext.net/moses-bridge-access-across-the-moat/

Moses Bridge: Access Across the Moat https://urbannext.net/moses-bridge-access-across-the-moat/

When you get closer, the fortress opens up to you through a narrow trench. You can then walk up to its gates like Moses parting the water.