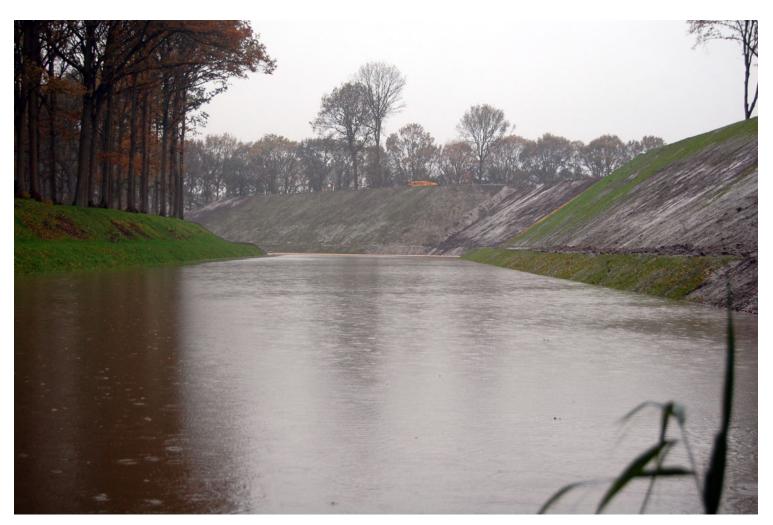

Moses Bridge: Access Across the Moat https://urbannext.net/moses-bridge-access-across-the-moat/

Moses Bridge: Access Across the Moat https://urbannext.net/moses-bridge-access-across-the-moat/

Its construction is entirely made of wood, waterproofed with EPDM foil. The bridge lies like a trench in the fortress and the moat, shaped to blend in with the outlines of the landscape. The bridge cannot be seen from a distance, because the ground and the water come all the way up to its edges.

Moses Bridge: Access Across the Moat https://urbannext.net/moses-bridge-access-across-the-moat/

Moses Bridge: Access Across the Moat https://urbannext.net/moses-bridge-access-across-the-moat/

When you get closer, the fortress opens up to you through a narrow trench. You can then walk up to its gates like Moses parting the water.