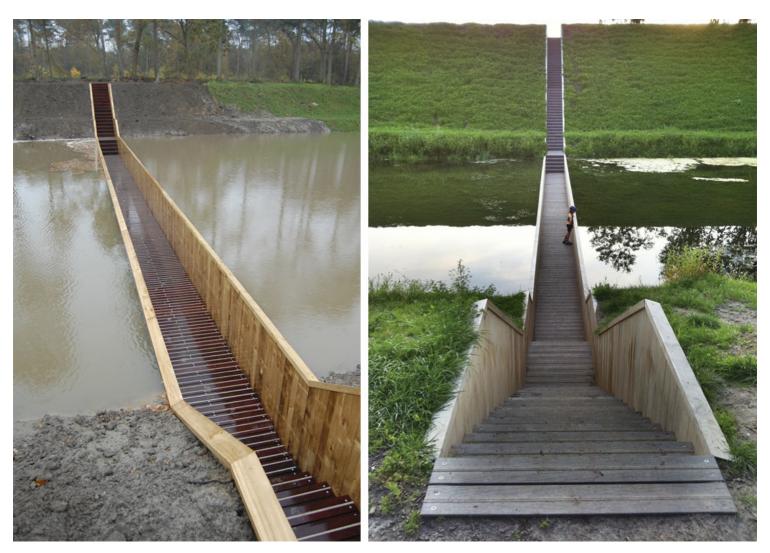

Moses Bridge: Access Across the Moat https://urbannext.net/moses-bridge-access-across-the-moat/

Moses Bridge: Access Across the Moat https://urbannext.net/moses-bridge-access-across-the-moat/

Its construction is entirely made of wood, waterproofed with EPDM foil. The bridge lies like a trench in the fortress and the moat, shaped to blend in with the outlines of the landscape. The bridge cannot be seen from a distance, because the ground and the water come all the way up to its edges.

Moses Bridge: Access Across the Moat https://urbannext.net/moses-bridge-access-across-the-moat/

Moses Bridge: Access Across the Moat https://urbannext.net/moses-bridge-access-across-the-moat/

When you get closer, the fortress opens up to you through a narrow trench. You can then walk up to its gates like Moses parting the water.