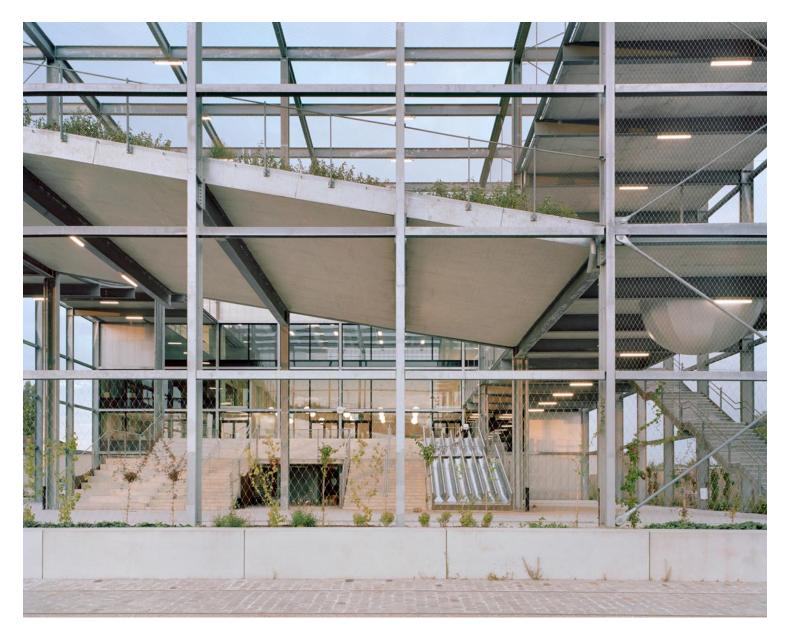

×

On top, it requires a great deal of specific outdoor playgrounds. In order to counter the lack of space, deal with the inside-outside complexity of programs, and allow for the public path to pass, the maximum building envelope is divided into two halves: one compact building housing all the interior functions, and an outside space in which the playgrounds are stacked. In between them, and under a first floor playground realized in glass tiles, the path crosses the volume.

A galvanized steel skeleton unifies the two halves. On the side of the interior volume, the façades of the building are designed as a patchwork of opaque and translucent polycarbonate, glass, and aluminum louvres. The outside structure will be overgrown with vegetation climbing along a steel mesh, into which some large openings are cut.