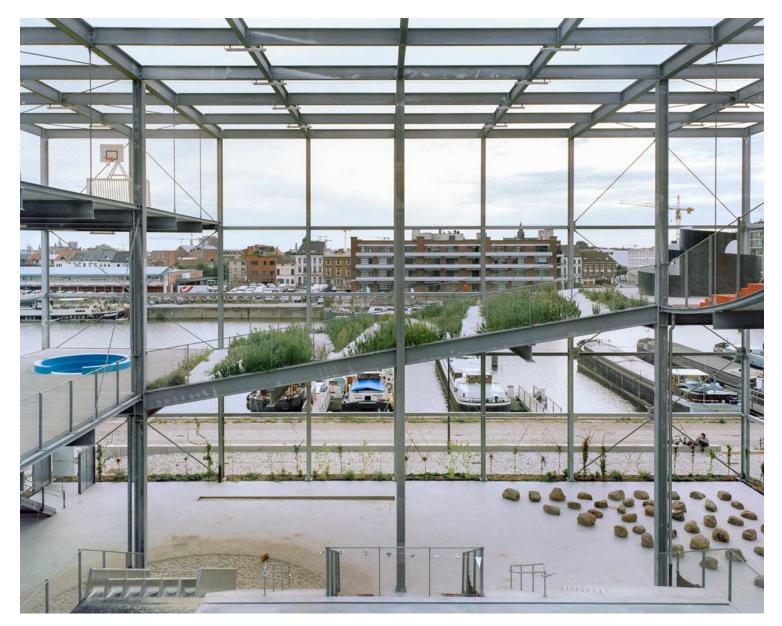

×

On top, it requires a great deal of specific outdoor playgrounds. In order to counter the lack of space, deal with the inside-outside complexity of programs, and allow for the public path to pass, the maximum building envelope is divided into two halves: one compact building housing all the interior functions, and an outside space in which the playgrounds are stacked. In between them, and under a first floor playground realized in glass tiles, the path crosses the volume.

A galvanized steel skeleton unifies the two halves. On the side of the interior volume, the façades of the building are designed as a patchwork of opaque and translucent polycarbonate, glass, and aluminum louvres. The outside structure will be overgrown with vegetation climbing along a steel mesh, into which some large openings are cut.