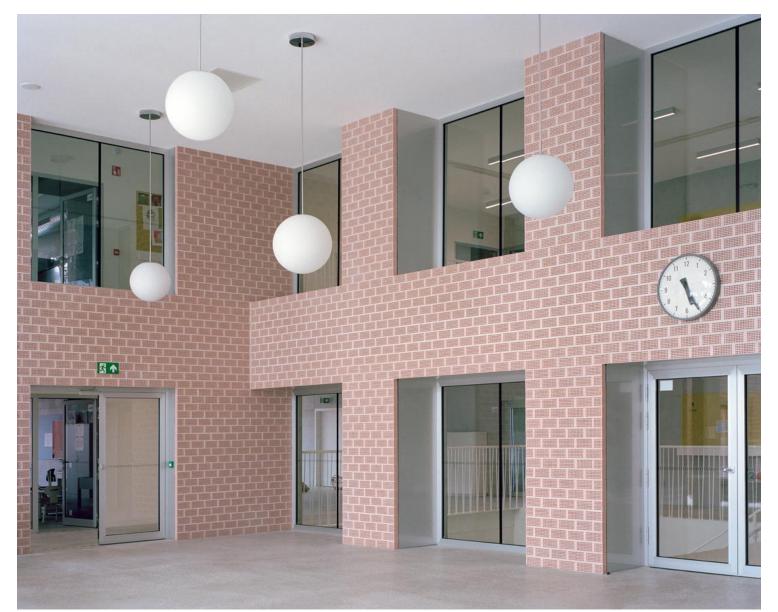

×

×

The site for the school faces one green area to the south, the dock to the west, a square and a housing block to the north, and the harbor road to the east. The requested program for the building – a combination of a primary school, an after-school center, a nursery, and sports facilities for both the school and its neighborhood, – is diverse and extensive.

×

On top, it requires a great deal of specific outdoor playgrounds. In order to counter the lack of space, deal with the inside-outside complexity of programs, and allow for the public path to pass, the maximum building envelope is divided into two halves: one compact building housing all the interior functions, and an outside space in which the playgrounds are stacked. In between them, and under a first floor playground realized in glass tiles, the path crosses the volume.

A galvanized steel skeleton unifies the two halves. On the side of the interior volume, the façades of the building are designed as a patchwork of opaque and translucent polycarbonate, glass, and aluminum louvres. The outside structure will be overgrown with vegetation climbing along a steel mesh, into which some large openings are cut.