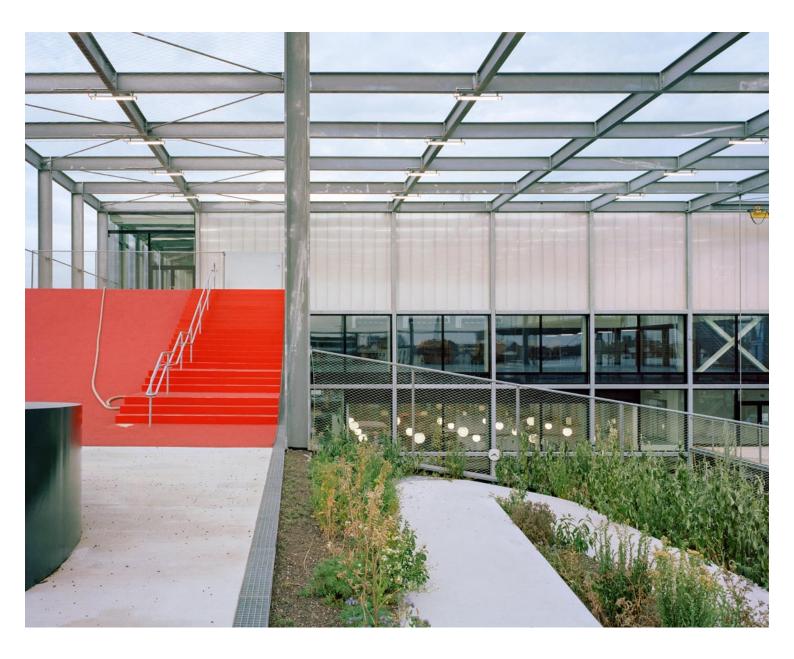

×

On top, it requires a great deal of specific outdoor playgrounds. In order to counter the lack of space, deal with the inside-outside complexity of programs, and allow for the public path to pass, the maximum building envelope is divided into two halves: one compact building housing all the interior functions, and an outside space in which the playgrounds are stacked. In between them, and under a first floor playground realized in glass tiles, the path crosses the volume.

A galvanized steel skeleton unifies the two halves. On the side of the interior volume, the façades of the building are designed as a patchwork of opaque and translucent polycarbonate, glass, and aluminum louvres. The outside structure will be overgrown with vegetation climbing along a steel mesh, into which some large openings are cut.