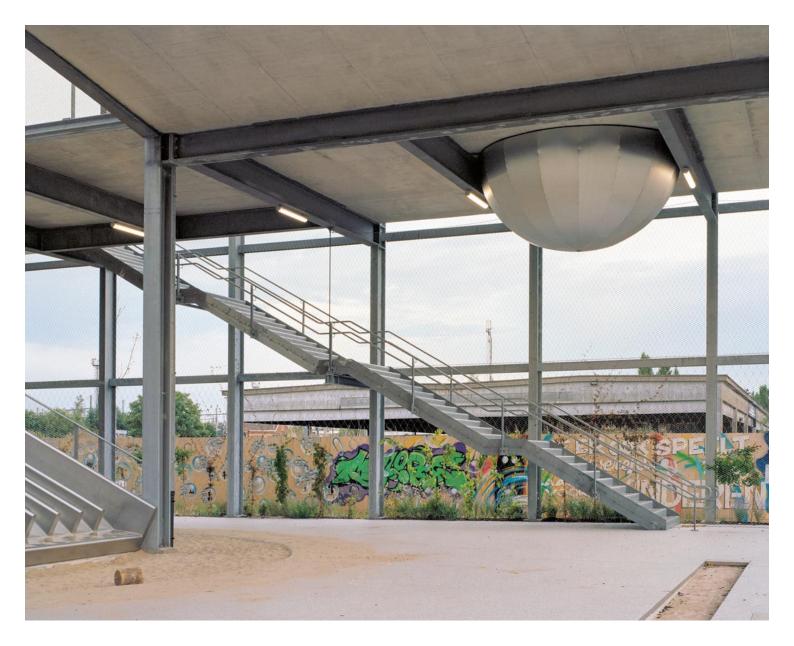

×

On top, it requires a great deal of specific outdoor playgrounds. In order to counter the lack of space, deal with the inside-outside complexity of programs, and allow for the public path to pass, the maximum building envelope is divided into two halves: one compact building housing all the interior functions, and an outside space in which the playgrounds are stacked. In between them, and under a first floor playground realized in glass tiles, the path crosses the volume.

A galvanized steel skeleton unifies the two halves. On the side of the interior volume, the façades of the building are designed as a patchwork of opaque and translucent polycarbonate, glass, and aluminum louvres. The outside structure will be overgrown with vegetation climbing along a steel mesh, into which some large openings are cut.