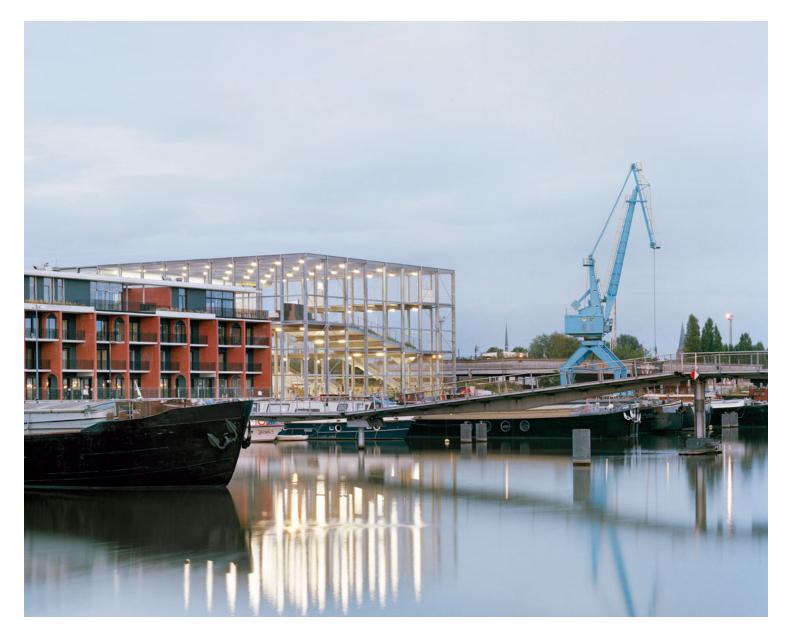

Tags: Belgium, Educational Program, Ghent,Leisure, Multiscale approach, PerformativeEnvelope, Playground, Project, Urban planning,Waterfront

In the harbor area, a narrow stretch of land along a dock is freed from port activities. A very simple 'chop stick' urban plan is developed by O.M.A. in which green open pockets alternate with dense construction. In order to offer a notion of centrality to the linear plan, a public path is meant to cross the whole strip.

×

×

The site for the school faces one green area to the south, the dock to the west, a square and a housing block to the north, and the harbor road to the east. The requested program for the building – a combination of a primary school, an after-school center, a nursery, and sports facilities for both the school and its neighborhood, – is diverse and extensive.