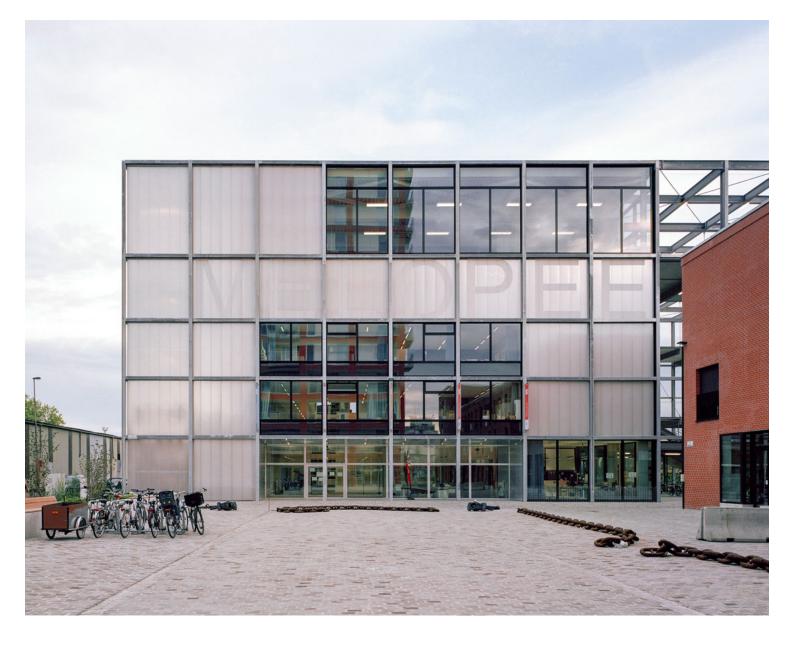

×

×

The site for the school faces one green area to the south, the dock to the west, a square and a housing block to the north, and the harbor road to the east. The requested program for the building – a combination of a primary school, an after-school center, a nursery, and sports facilities for both the school and its neighborhood, – is diverse and extensive.

A galvanized steel skeleton unifies the two halves. On the side of the interior volume, the façades of the building are designed as a patchwork of opaque and translucent polycarbonate, glass, and aluminum louvres. The outside structure will be overgrown with vegetation climbing along a steel mesh, into which some large openings are cut.