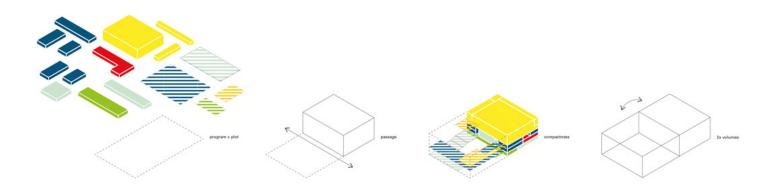

×

×

The site for the school faces one green area to the south, the dock to the west, a square and a housing block to the north, and the harbor road to the east. The requested program for the building – a combination of a primary school, an after-school center, a nursery, and sports facilities for both the school and its neighborhood, – is diverse and extensive.

×

On top, it requires a great deal of specific outdoor playgrounds. In order to counter the lack of space, deal with the inside-outside complexity of programs, and allow for the public path to pass, the maximum building envelope is divided into two halves: one compact building housing all the interior functions, and an outside space in which the playgrounds are stacked. In between them, and under a first floor playground realized in glass tiles, the path crosses the volume.

A galvanized steel skeleton unifies the two halves. On the side of the interior volume, the façades of the building are designed as a patchwork of opaque and translucent polycarbonate, glass, and aluminum louvres. The outside structure will be overgrown with vegetation climbing along a steel mesh, into which some large openings are cut.