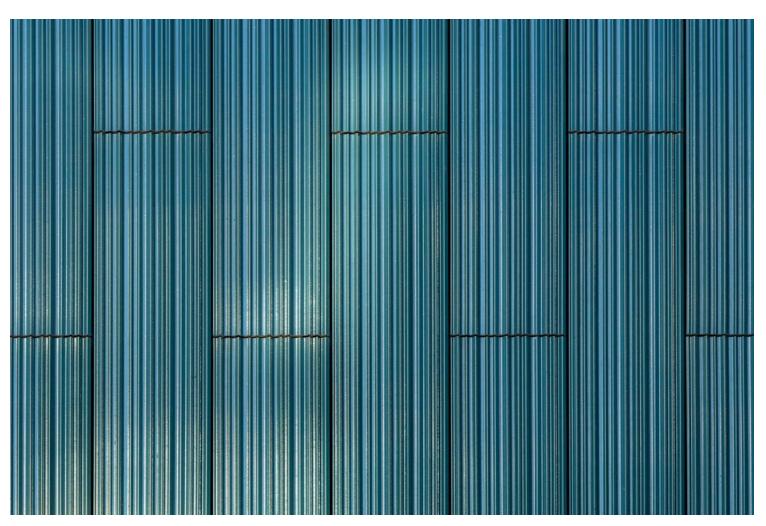

#### urbanNext Lexicon

Mapleton Crescent SW18 neighbours Wandsworth's River Wandle and was completed in 2018. This distinctive slender tower is clad in 3 profiles of beautiful turquoise terracotta. Metropolitan Workshop collaborated with local artist Loraine Rutt to develop the special glazing and colour.