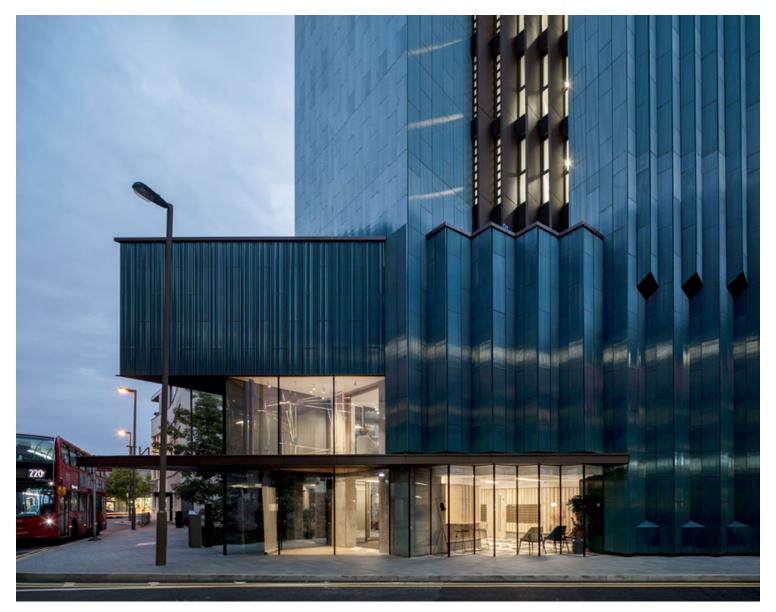

Mapleton Crescent SW18: A Distinctive Tower https://urbannext.net/mapleton-crescent/

riverside walkway and striking sawtooth roadside cladding arrangement make a positive addition to Wandsworth Town Centre's public realm.