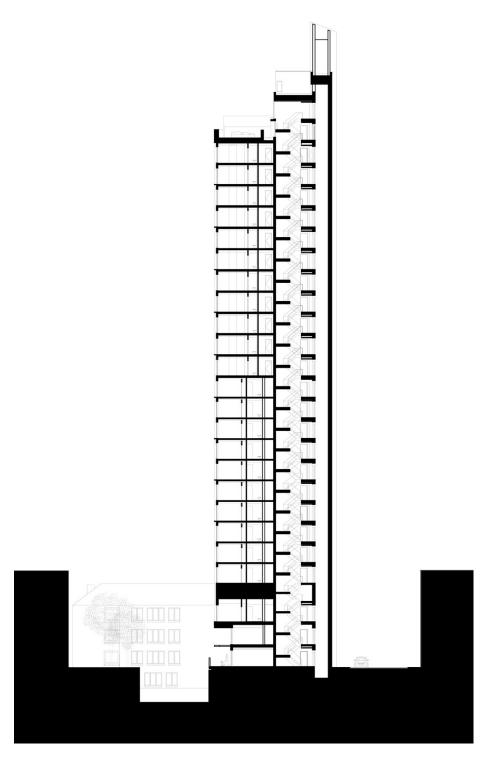

Mapleton Crescent SW18: A Distinctive Tower https://urbannext.net/mapleton-crescent/

Mapleton Crescent SW18 is the tallest private sale modular tower in Europe and residents enjoy wonderful long distance views from the communal roof top terrace.

Mapleton Crescent SW18: A Distinctive Tower https://urbannext.net/mapleton-crescent/

Mapleton Crescent SW18: A Distinctive Tower https://urbannext.net/mapleton-crescent/

Designed for Pocket Living, Mapleton Crescent SW18 has a variety of well-used internal lounges and roof gardens for residents. Two thirds of the 89 high-quality homes are dual-aspect and 53 homes (60 %) are for local Londoners. Above the entrance, residents lounge, cycles and ancillary spaces on the first 3 floors, a concrete platform was created. The tower's triangular core took six weeks to cast in concrete and 243 off-site volumetric steel modules, which incorporate both the apartment and common corridor, were craned in at a rate of one floor per day.