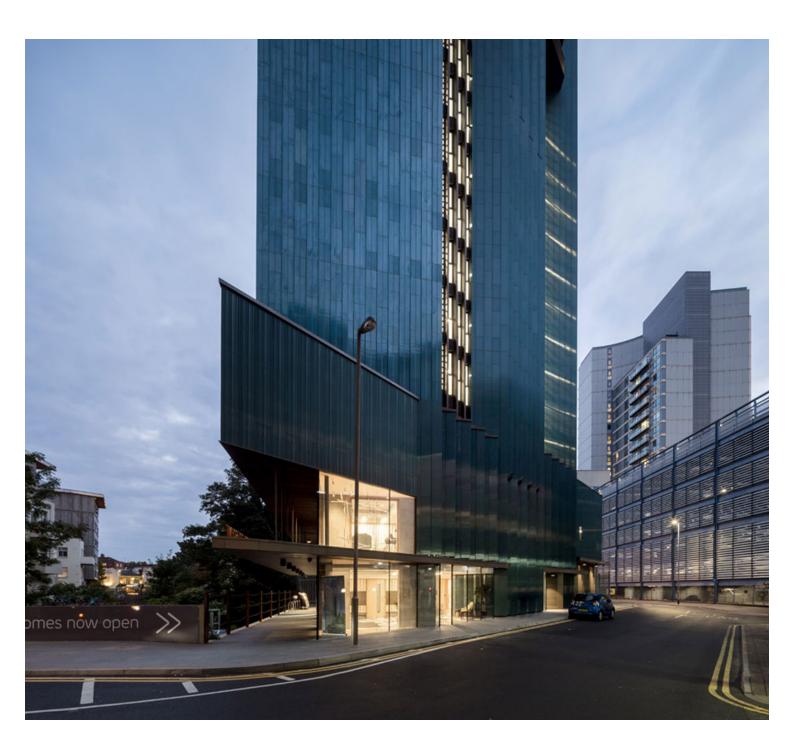

Mapleton Crescent SW18: A Distinctive Tower https://urbannext.net/mapleton-crescent/

riverside walkway and striking sawtooth roadside cladding arrangement make a positive addition to Wandsworth Town Centre's public realm.