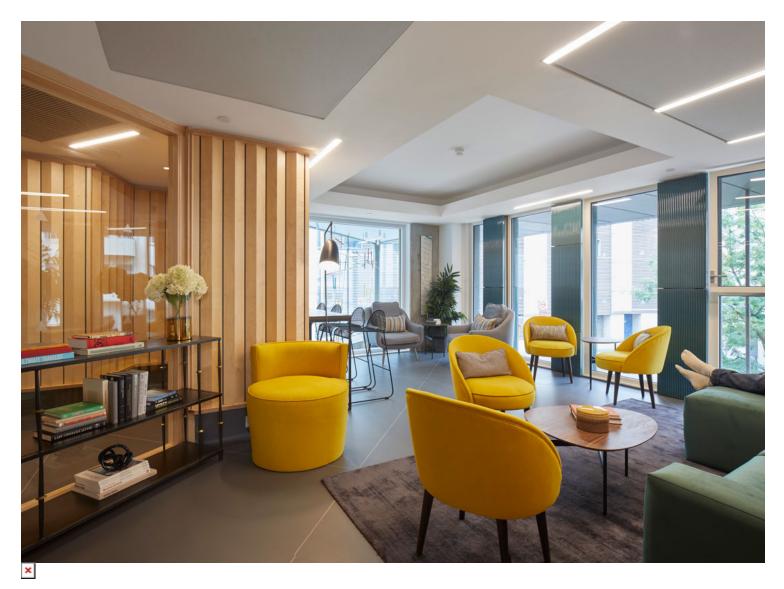

The building is arranged around a triangular stair and lift core. The building is composed of two wings, one facing east over the River Wandle and one facing south. All circulation spaces are naturally lit and ventilated and provide views in 3 directions. The residents lounge, entrance foyer,

Mapleton Crescent SW18: A Distinctive Tower https://urbannext.net/mapleton-crescent/

Mapleton Crescent SW18: A Distinctive Tower https://urbannext.net/mapleton-crescent/

Designed for Pocket Living, Mapleton Crescent SW18 has a variety of well-used internal lounges and roof gardens for residents. Two thirds of the 89 high-quality homes are dual-aspect and 53 homes (60 %) are for local Londoners. Above the entrance, residents lounge, cycles and ancillary spaces on the first 3 floors, a concrete platform was created. The tower's triangular core took six weeks to cast in concrete and 243 off-site volumetric steel modules, which incorporate both the apartment and common corridor, were craned in at a rate of one floor per day.