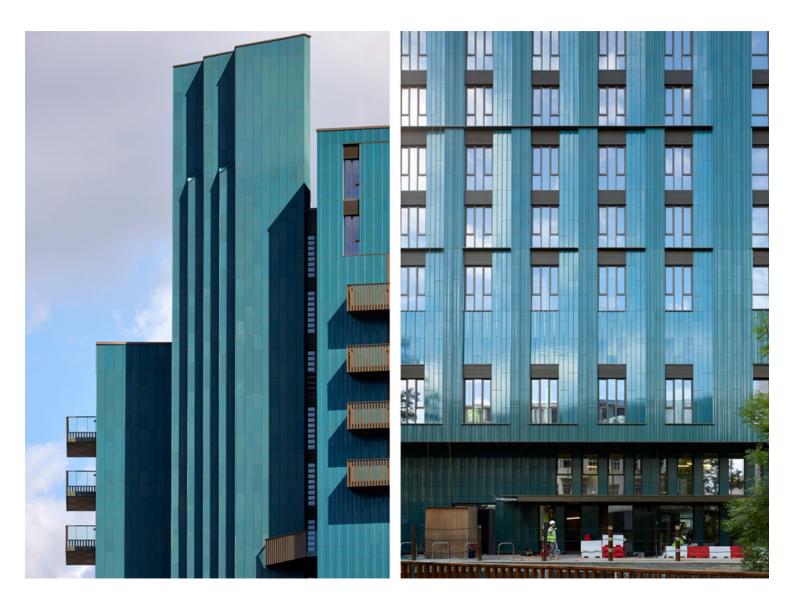

The building is arranged around a triangular stair and lift core. The building is composed of two wings, one facing east over the River Wandle and one facing south. All circulation spaces are naturally lit and ventilated and provide views in 3 directions. The residents lounge, entrance foyer,

Mapleton Crescent SW18: A Distinctive Tower https://urbannext.net/mapleton-crescent/

riverside walkway and striking sawtooth roadside cladding arrangement make a positive addition to Wandsworth Town Centre's public realm.