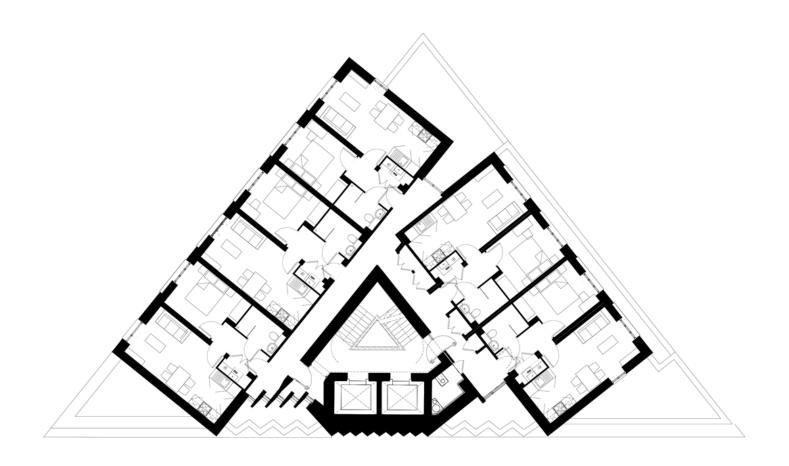

The building is arranged around a triangular stair and lift core. The building is composed of two wings, one facing east over the River Wandle and one facing south. All circulation spaces are naturally lit and ventilated and provide views in 3 directions. The residents lounge, entrance foyer,

Mapleton Crescent SW18: A Distinctive Tower https://urbannext.net/mapleton-crescent/

Mapleton Crescent SW18: A Distinctive Tower https://urbannext.net/mapleton-crescent/

Designed for Pocket Living, Mapleton Crescent SW18 has a variety of well-used internal lounges and roof gardens for residents. Two thirds of the 89 high-quality homes are dual-aspect and 53 homes (60 %) are for local Londoners. Above the entrance, residents lounge, cycles and ancillary spaces on the first 3 floors, a concrete platform was created. The tower's triangular core took six weeks to cast in concrete and 243 off-site volumetric steel modules, which incorporate both the apartment and common corridor, were craned in at a rate of one floor per day.

Mapleton Crescent SW18: A Distinctive Tower https://urbannext.net/mapleton-crescent/

The 450sqm small triangular site is heavily constrained by a culvert, adjacent electricity substation and river wall, making storage for building materials and vehicle movements difficult during construction. Volumetric construction cut site waste, reduced construction time and was much cheaper than traditional construction.