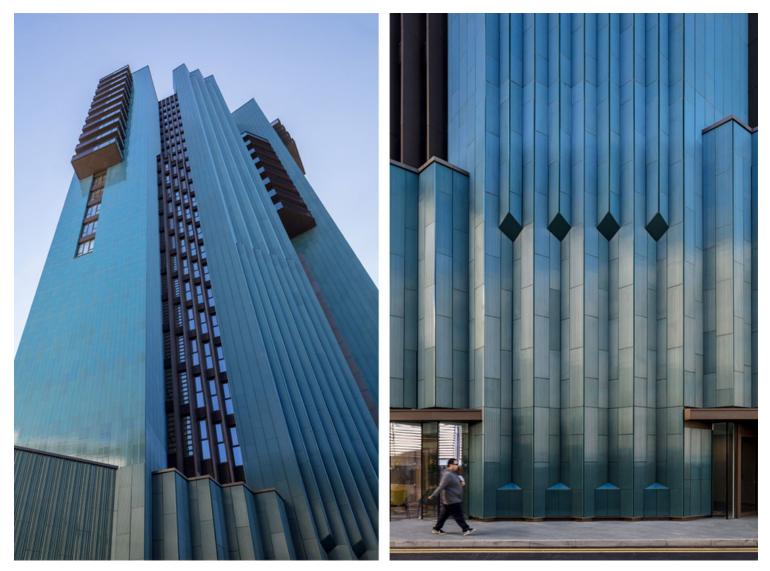

#### urbanNext Lexicon

Mapleton Crescent SW18 neighbours Wandsworth's River Wandle and was completed in 2018. This distinctive slender tower is clad in 3 profiles of beautiful turquoise terracotta. Metropolitan Workshop collaborated with local artist Loraine Rutt to develop the special glazing and colour.

The building is arranged around a triangular stair and lift core. The building is composed of two wings, one facing east over the River Wandle and one facing south. All circulation spaces are naturally lit and ventilated and provide views in 3 directions. The residents lounge, entrance foyer,

Mapleton Crescent SW18: A Distinctive Tower https://urbannext.net/mapleton-crescent/

riverside walkway and striking sawtooth roadside cladding arrangement make a positive addition to Wandsworth Town Centre's public realm.