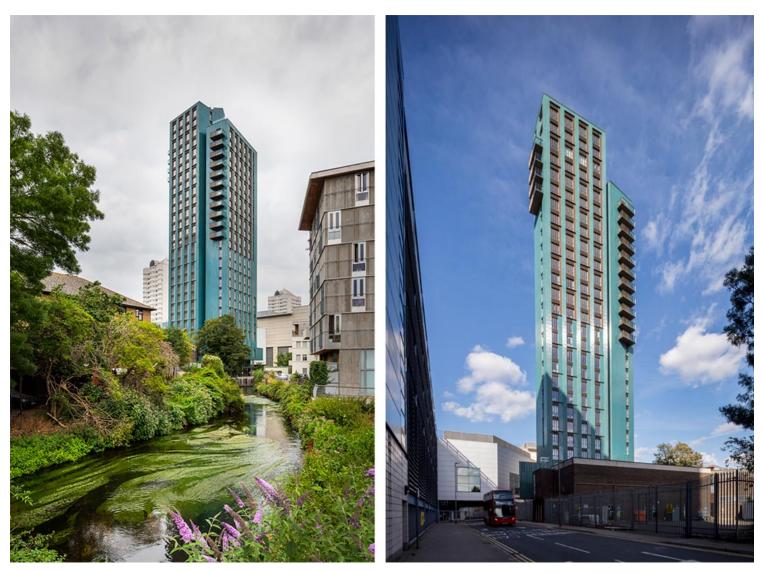

#### urbanNext Lexicon

Mapleton Crescent SW18 neighbours Wandsworth's River Wandle and was completed in 2018. This distinctive slender tower is clad in 3 profiles of beautiful turquoise terracotta. Metropolitan Workshop collaborated with local artist Loraine Rutt to develop the special glazing and colour.

The building is arranged around a triangular stair and lift core. The building is composed of two wings, one facing east over the River Wandle and one facing south. All circulation spaces are naturally lit and ventilated and provide views in 3 directions. The residents lounge, entrance foyer,

Mapleton Crescent SW18: A Distinctive Tower https://urbannext.net/mapleton-crescent/

Mapleton Crescent SW18 is the tallest private sale modular tower in Europe and residents enjoy wonderful long distance views from the communal roof top terrace.