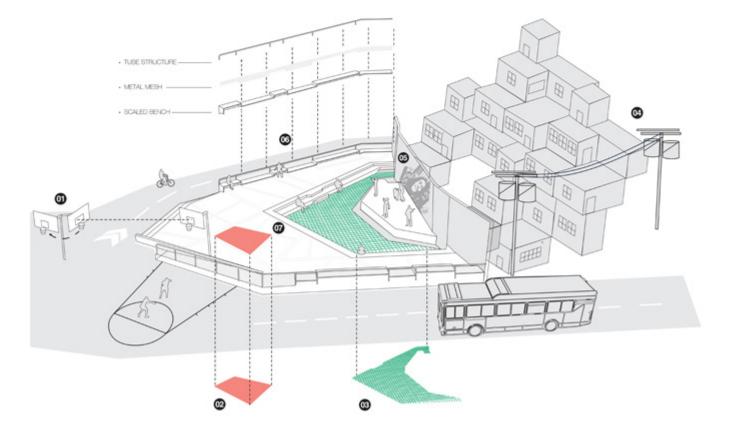

Bolívar Square is located in the Maca III area, in the El Campito neighborhood of Petare. The proposal for this square in Maca responds to two main demands of the area: sports and culture. The space is conceived as an open-air theater and a basketball court. The design creates two levels and provides two rows of seating for use during artistic activities.

The project includes a stage and seating that closes off the perimeter. The seats are adapted for audience members of all different heights: some are child-sized and others are for adults. The south façade is a blank medium-height retaining wall, which can be used as a projection screen. The perimeter to the north runs along the road, which is becomes a basketball court on the weekends, when traffic is lighter. The backboard can also be rotated to face the square, depending on the activities that will take place. Devices to reduce the speed of traffic on the road are proposed in order to formalize the occupation of the square.

#### Urban strategy

fig.02 Rusty cement floor

fig.03 Water collection system for self-watering green areas

fig.04 Slum Maca - Petare

fig.05 Wall projections for audiovisual

fig.06 Bench for children and adults

fig.07 mts 341 area with capacity for 115 people

Ludic Surface / Theatre Square: Collective & Cultural Landscape https://urbannext.net/ludic-surface-theatre-square/

Ludic Surface / Theatre Square: Collective & Cultural Landscape https://urbannext.net/ludic-surface-theatre-square/