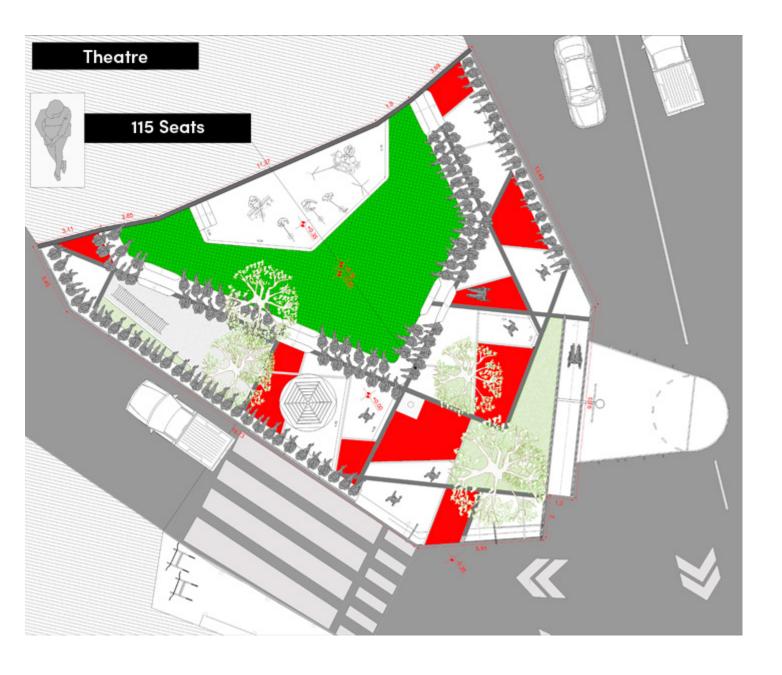

#### Urban strategy

fig.02 Rusty cement floor

fig.03 Water collection system for self-watering green areas

fig.04 Slum Maca - Petare

fig.05 Wall projections for audiovisual

fig.06 Bench for children and adults

fig.07 mts 341 area with capacity for 115 people

Ludic Surface / Theatre Square: Collective & Cultural Landscape https://urbannext.net/ludic-surface-theatre-square/

Ludic Surface / Theatre Square: Collective & Cultural Landscape https://urbannext.net/ludic-surface-theatre-square/