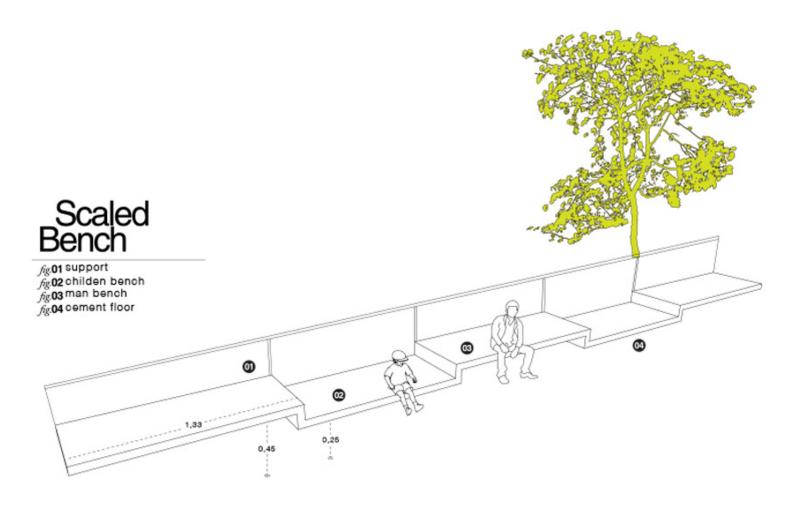

The project includes a stage and seating that closes off the perimeter. The seats are adapted for audience members of all different heights: some are child-sized and others are for adults. The south façade is a blank medium-height retaining wall, which can be used as a projection screen. The perimeter to the north runs along the road, which is becomes a basketball court on the weekends, when traffic is lighter. The backboard can also be rotated to face the square, depending on the activities that will take place. Devices to reduce the speed of traffic on the road are proposed in order to formalize the occupation of the square.

#### Urban strategy

fig.02 Rusty cement floor

fig.03 Water collection system for self-watering green areas

fig.04 Slum Maca - Petare

fig.05 Wall projections for audiovisual

fig.06 Bench for children and adults