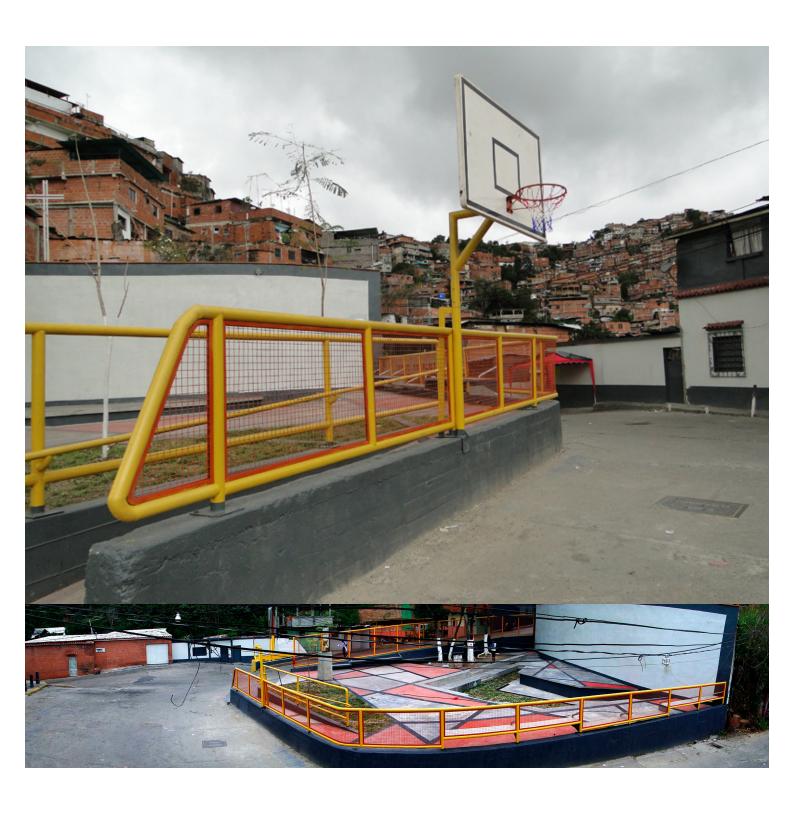

Bolívar Square is located in the Maca III area, in the El Campito neighborhood of Petare. The proposal for this square in Maca responds to two main demands of the area: sports and culture. The space is conceived as an open-air theater and a basketball court. The design creates two levels and provides two rows of seating for use during artistic activities.

The project includes a stage and seating that closes off the perimeter. The seats are adapted for audience members of all different heights: some are child-sized and others are for adults. The south façade is a blank medium-height retaining wall, which can be used as a projection screen. The perimeter to the north runs along the road, which is becomes a basketball court on the weekends, when traffic is lighter. The backboard can also be rotated to face the square, depending on the activities that will take place. Devices to reduce the speed of traffic on the road are proposed in order to formalize the occupation of the square.

#### Urban strategy

fig.02 Rusty cement floor

fig.03 Water collection system for self-watering green areas

fig.04 Slum Maca - Petare

fig.05 Wall projections for audiovisual

fig.06 Bench for children and adults