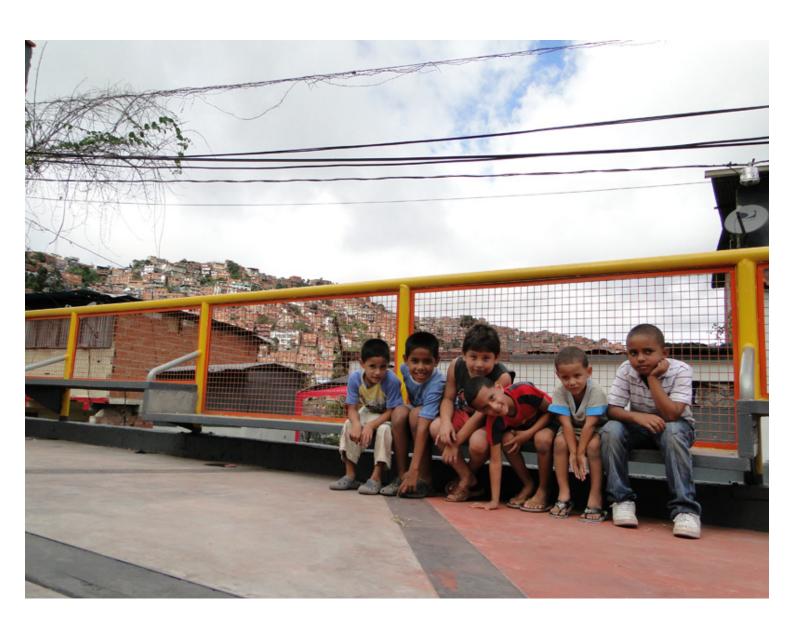

Bolívar Square is located in the Maca III area, in the El Campito neighborhood of Petare. The proposal for this square in Maca responds to two main demands of the area: sports and culture. The space is conceived as an open-air theater and a basketball court. The design creates two levels and provides two rows of seating for use during artistic activities.

The project includes a stage and seating that closes off the perimeter. The seats are adapted for audience members of all different heights: some are child-sized and others are for adults. The south façade is a blank medium-height retaining wall, which can be used as a projection screen. The perimeter to the north runs along the road, which is becomes a basketball court on the weekends, when traffic is lighter. The backboard can also be rotated to face the square, depending on the activities that will take place. Devices to reduce the speed of traffic on the road are proposed in order to formalize the occupation of the square.