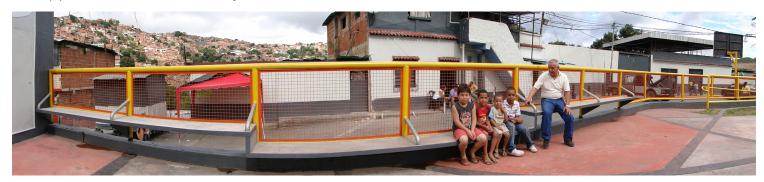

The project includes a stage and seating that closes off the perimeter. The seats are adapted for audience members of all different heights: some are child-sized and others are for adults. The south façade is a blank medium-height retaining wall, which can be used as a projection screen. The perimeter to the north runs along the road, which is becomes a basketball court on the weekends, when traffic is lighter. The backboard can also be rotated to face the square, depending on the activities that will take place. Devices to reduce the speed of traffic on the road are proposed in order to formalize the occupation of the square.