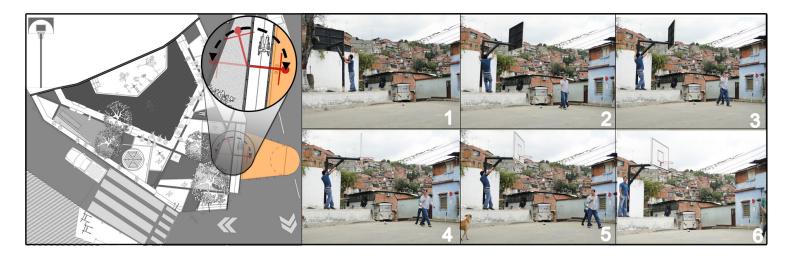

The project includes a stage and seating that closes off the perimeter. The seats are adapted for audience members of all different heights: some are child-sized and others are for adults. The south façade is a blank medium-height retaining wall, which can be used as a projection screen. The perimeter to the north runs along the road, which is becomes a basketball court on the weekends, when traffic is lighter. The backboard can also be rotated to face the square, depending on the activities that will take place. Devices to reduce the speed of traffic on the road are proposed in order to formalize the occupation of the square.