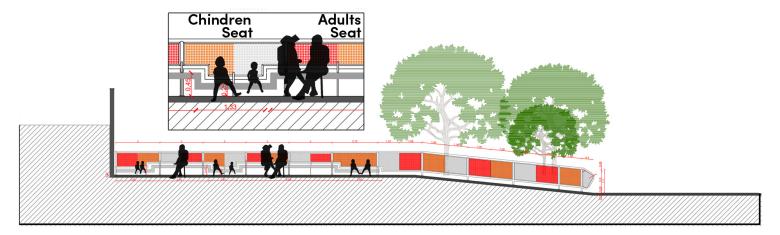

The project includes a stage and seating that closes off the perimeter. The seats are adapted for audience members of all different heights: some are child-sized and others are for adults. The south façade is a blank medium-height retaining wall, which can be used as a projection screen. The perimeter to the north runs along the road, which is becomes a basketball court on the weekends, when traffic is lighter. The backboard can also be rotated to face the square, depending on the activities that will take place. Devices to reduce the speed of traffic on the road are proposed in order to formalize the occupation of the square.

#### Urban strategy

fig.02 Rusty cement floor

fig.03 Water collection system for self-watering green areas

fig.04 Slum Maca - Petare

fig.05 Wall projections for audiovisual

fig.06 Bench for children and adults