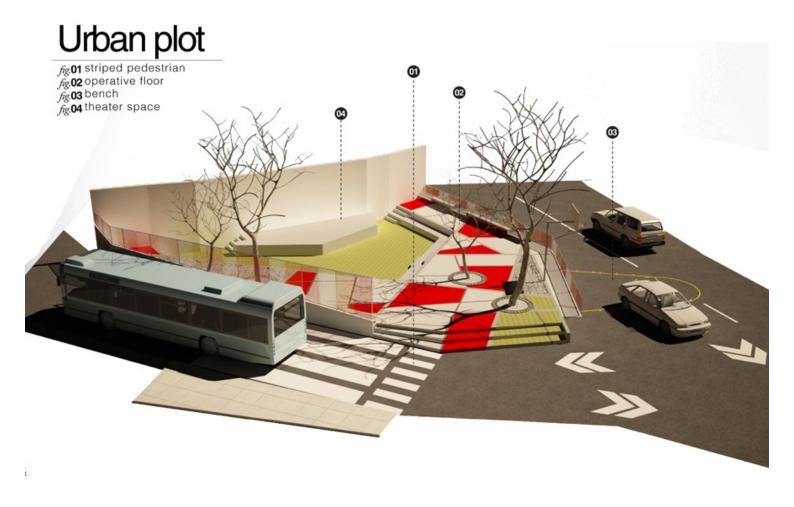

Bolívar Square is located in the Maca III area, in the El Campito neighborhood of Petare. The proposal for this square in Maca responds to two main demands of the area: sports and culture. The space is conceived as an open-air theater and a basketball court. The design creates two levels and provides two rows of seating for use during artistic activities.

The project includes a stage and seating that closes off the perimeter. The seats are adapted for audience members of all different heights: some are child-sized and others are for adults. The south façade is a blank medium-height retaining wall, which can be used as a projection screen. The perimeter to the north runs along the road, which is becomes a basketball court on the weekends, when traffic is lighter. The backboard can also be rotated to face the square, depending on the activities that will take place. Devices to reduce the speed of traffic on the road are proposed in order to formalize the occupation of the square.

Ludic Surface / Theatre Square: Collective & Cultural Landscape https://urbannext.net/ludic-surface-theatre-square/

The constructive system is based on the use of dyed concrete sections, making use of technology that will allow for easy maintenance by the area residents. By establishing core patterns, these sections take into account the pre-existing trees, allocating one of the sections as organic and establishing a contrast between the artificially dyed pavement and the natural soil. The intervention in the square is not only limited to its perimeter; it also aspires to bring about improvements in the surrounding context and to bolster the local economy, urban infrastructure and services.