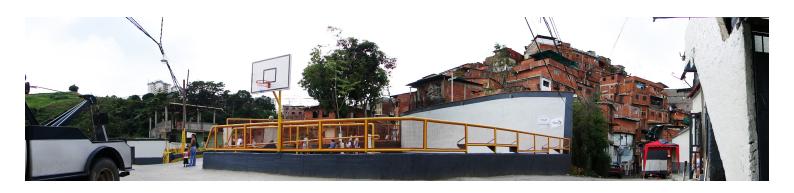

Bolívar Square is located in the Maca III area, in the El Campito neighborhood of Petare. The proposal for this square in Maca responds to two main demands of the area: sports and culture. The space is conceived as an open-air theater and a basketball court. The design creates two levels and provides two rows of seating for use during artistic activities.

The project includes a stage and seating that closes off the perimeter. The seats are adapted for audience members of all different heights: some are child-sized and others are for adults. The south façade is a blank medium-height retaining wall, which can be used as a projection screen. The perimeter to the north runs along the road, which is becomes a basketball court on the weekends, when traffic is lighter. The backboard can also be rotated to face the square, depending on the activities that will take place. Devices to reduce the speed of traffic on the road are proposed in order to formalize the occupation of the square.