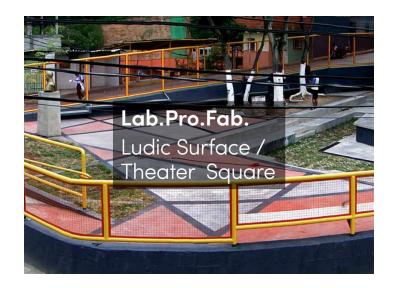

Ludic Surface / Theatre Square: Collective & Cultural Landscape https://urbannext.net/ludic-surface-theatre-square/

Collective Landscapes. Urban playgrounds and scenarios promoting cultural landscapes with the approval of the community.

Bolívar Square is located in the Maca III area, in the El Campito neighborhood of Petare. The proposal for this square in Maca responds to two main demands of the area: sports and culture. The space is conceived as an open-air theater and a basketball court. The design creates two levels and provides two rows of seating for use during artistic activities.

The project includes a stage and seating that closes off the perimeter. The seats are adapted for audience members of all different heights: some are child-sized and others are for adults. The south façade is a blank medium-height retaining wall, which can be used as a projection screen. The perimeter to the north runs along the road, which is becomes a basketball court on the weekends, when traffic is lighter. The backboard can also be rotated to face the square, depending on the activities that will take place. Devices to reduce the speed of traffic on the road are proposed in order to formalize the occupation of the square.