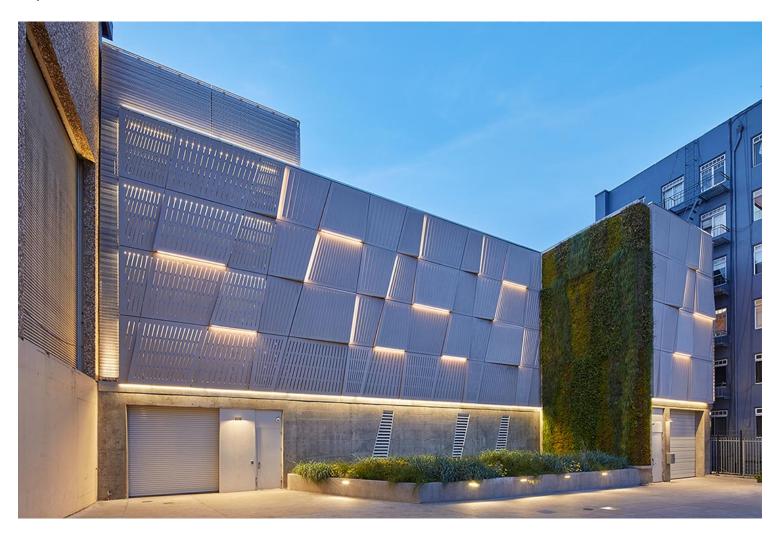

Tag: Project

Larkin Street Substation Expansion https://urbannext.net/larkin-street-substation-expansion/

The newly completed electrical switchgear building is the first Net Zero Energy (NZE) targeted electrical substation building in the United States. Tucked midblock on Eddy Street between Larkin and Hyde in San Francisco, the steel frame concrete structure is a modern addition to the existing historic 1962 substation building designed by PG&E to supply power to the northeastern part of the city.

Sloped panels embedded with lighting fixtures pulsate across the building at night, expressing the City's dynamic electrical power grid. The west-facing green wall, planted in a geometric pattern that

Larkin Street Substation Expansion https://urbannext.net/larkin-street-substation-expansion/

echoes the faceted concrete walls, provides biophilic relief to the urban block while asserting its contribution to green values. A fine-grained metal mesh provides a transition between the existing and new addition and is also used to bookend the façade.