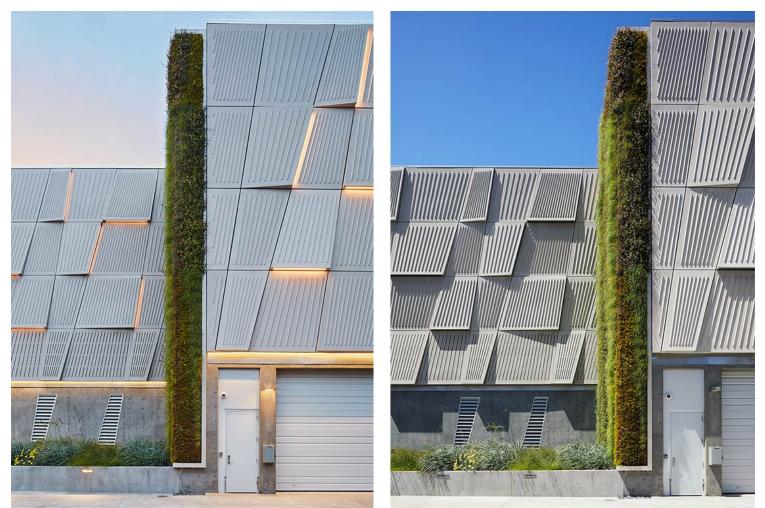

Sloped panels embedded with lighting fixtures pulsate across the building at night, expressing the City's dynamic electrical power grid. The west-facing green wall, planted in a geometric pattern that

Larkin Street Substation Expansion https://urbannext.net/larkin-street-substation-expansion/

echoes the faceted concrete walls, provides biophilic relief to the urban block while asserting its contribution to green values. A fine-grained metal mesh provides a transition between the existing and new addition and is also used to bookend the façade.