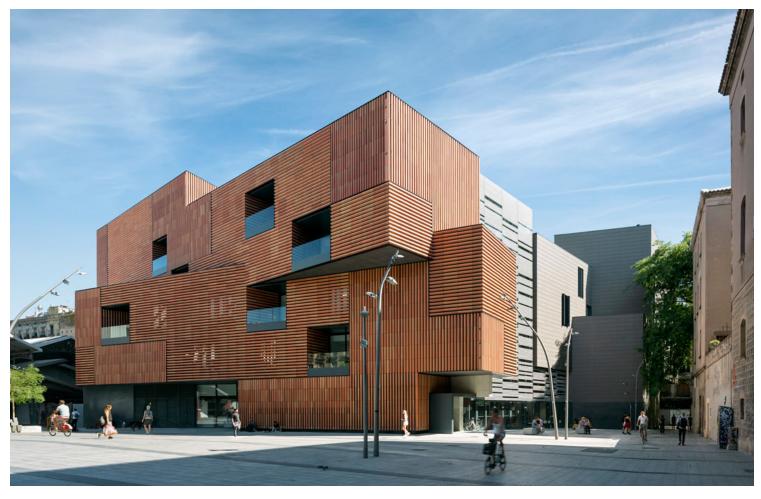

The Massana School is part of the long transformation process focused on Gardunya Square, located in the heart of Barcelona's historic center.

The design aims to create a luminous interior formed by open spaces within the 11,000 square meters of usable surface area, while at the same time achieving an exterior that is compatible with the urban fabric.

The building is split, both in terms of volumetrics as well as in the solution of the façade, in response to the surrounding constructions. With the goal of giving it a more unique and sculptural character and simultaneously diminishing bulkiness, the part of the building that faces the square is decomposed into two rotating volumes that generate different terraces.

The ceramic piece, reminiscent of a *brise soleil*, that covers the exterior emphasizes its volumetrics will also protecting the students' privacy.

×