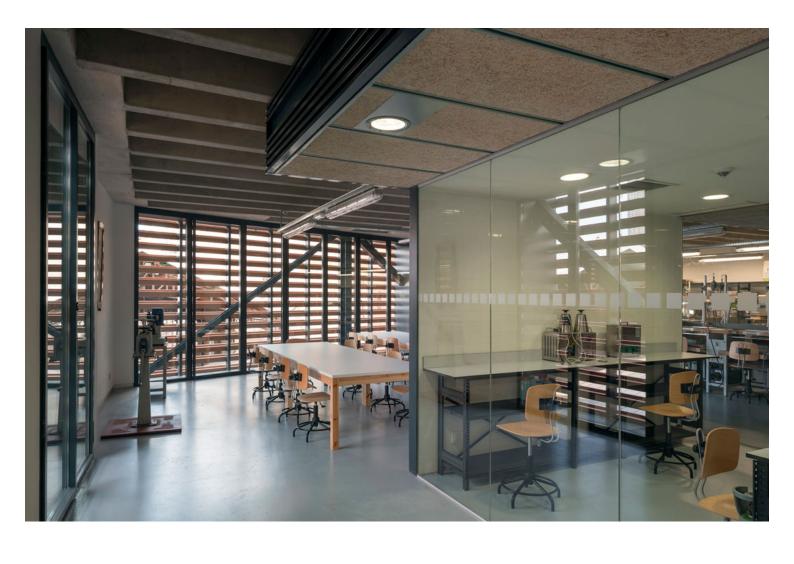

The ceramic piece, reminiscent of a *brise soleil*, that covers the exterior emphasizes its volumetrics will also protecting the students' privacy.

×