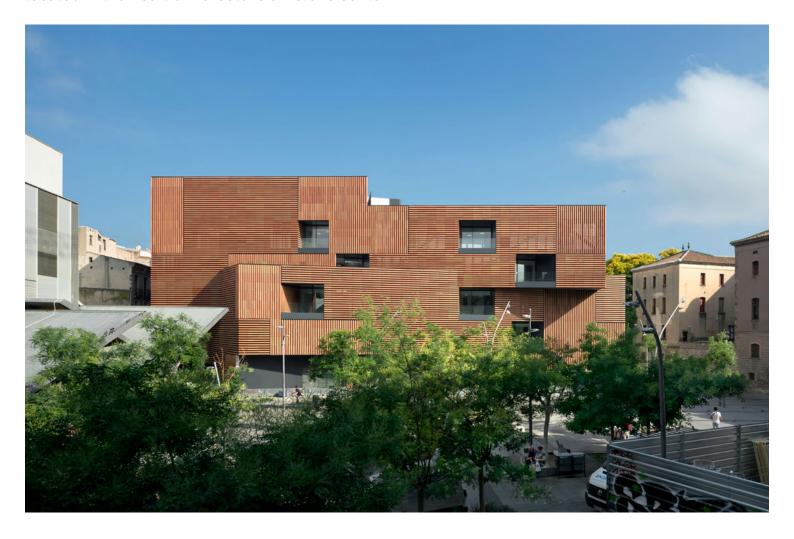

The Massana School is part of the long transformation process focused on Gardunya Square, located in the heart of Barcelona's historic center.

The design aims to create a luminous interior formed by open spaces within the 11,000 square meters of usable surface area, while at the same time achieving an exterior that is compatible with the urban fabric.

The building is split, both in terms of volumetrics as well as in the solution of the façade, in response to the surrounding constructions. With the goal of giving it a more unique and sculptural character and simultaneously diminishing bulkiness, the part of the building that faces the square is decomposed into two rotating volumes that generate different terraces.

The ceramic piece, reminiscent of a *brise soleil*, that covers the exterior emphasizes its volumetrics will also protecting the students' privacy.

×