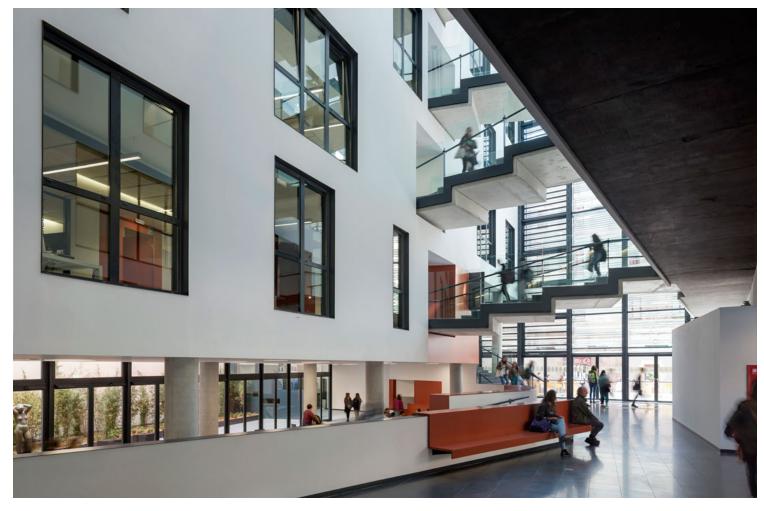

The Massana School is part of the long transformation process focused on Gardunya Square, located in the heart of Barcelona's historic center.

The design aims to create a luminous interior formed by open spaces within the 11,000 square meters of usable surface area, while at the same time achieving an exterior that is compatible with the urban fabric.