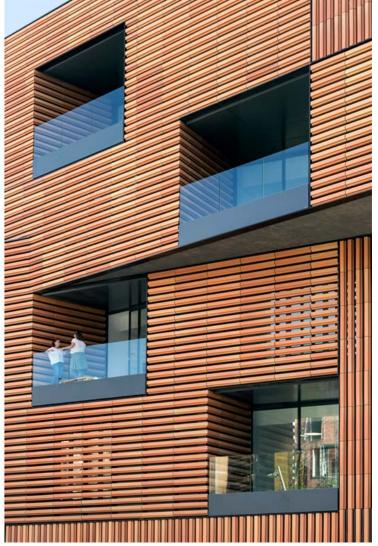

The building is split, both in terms of volumetrics as well as in the solution of the façade, in response to the surrounding constructions. With the goal of giving it a more unique and sculptural character and simultaneously diminishing bulkiness, the part of the building that faces the square is decomposed into two rotating volumes that generate different terraces.

The ceramic piece, reminiscent of a *brise soleil*, that covers the exterior emphasizes its volumetrics will also protecting the students' privacy.

×