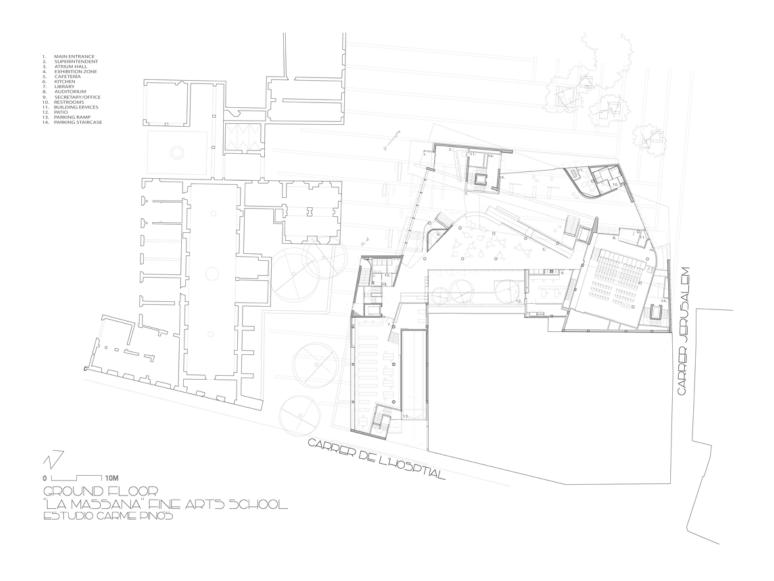

The Massana School is part of the long transformation process focused on Gardunya Square, located in the heart of Barcelona's historic center.

The design aims to create a luminous interior formed by open spaces within the 11,000 square meters of usable surface area, while at the same time achieving an exterior that is compatible with the urban fabric.

The building is split, both in terms of volumetrics as well as in the solution of the façade, in response to the surrounding constructions. With the goal of giving it a more unique and sculptural character and simultaneously diminishing bulkiness, the part of the building that faces the square is decomposed into two rotating volumes that generate different terraces.