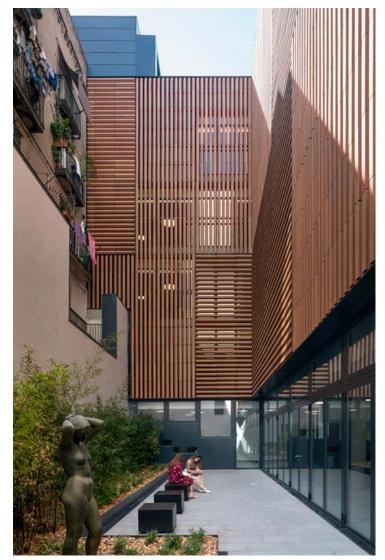

The ceramic piece, reminiscent of a *brise soleil*, that covers the exterior emphasizes its volumetrics will also protecting the students' privacy.

×