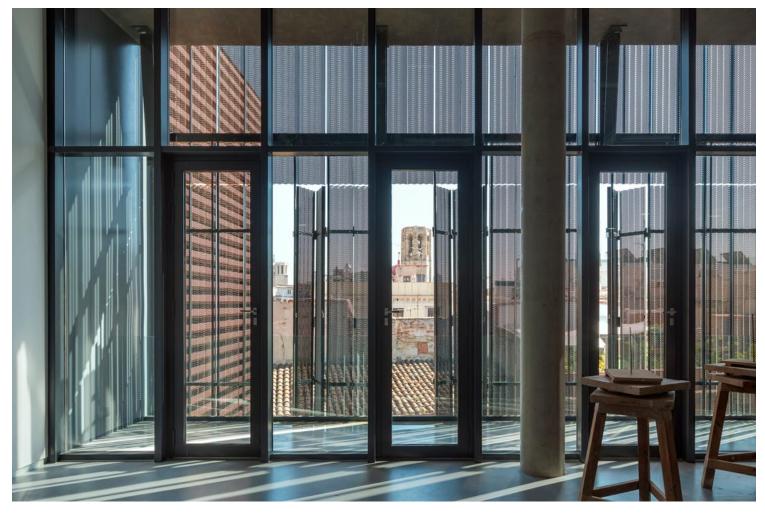

The ceramic piece, reminiscent of a *brise soleil*, that covers the exterior emphasizes its volumetrics will also protecting the students' privacy.

×