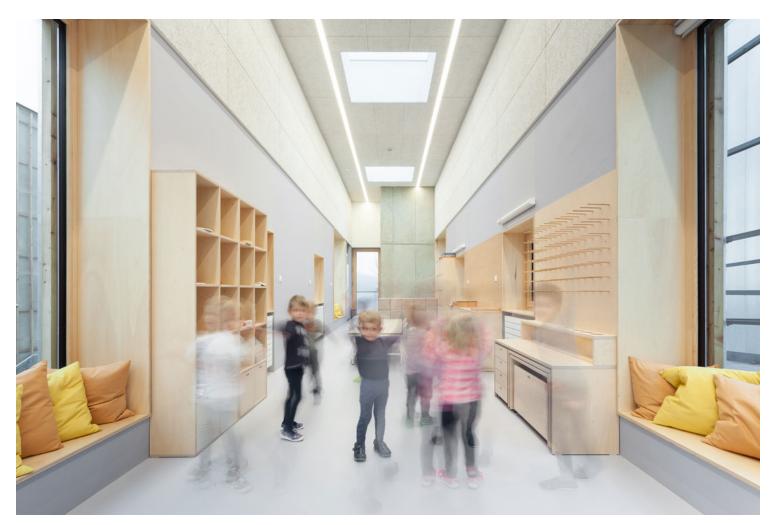

Throughout the day, the children can discover the building and all the possible ways to move through it. Their classroom is not an ordinary rectangular space. It is a space that is visually connected to the exterior by large parallel windows, and to different floors through atriums.

Kindergarten Nová Ruda: Educational Space and Leisure Area https://urbannext.net/kindergarten-nova-ruda/

The top floor has the highest clear height and serves as a classroom. The skylights bring natural light into these areas and also to the dining room on the ground floor. The building is sized for two classes of 25 children each, an office for 4 educators, an office for the nursery manager and farmer, as well as a dining room for 30 children and 4 adults. The design of the functional area of the kindergarten is optimal: food preparation, staff cloakrooms, cleaning room, technical space and storage are all housed under the same roof.

The materials and surfaces are chosen in light tones and are combined with glass and natural wood on the terraces.

Kindergarten Nová Ruda: Educational Space and Leisure Area https://urbannext.net/kindergarten-nova-ruda/