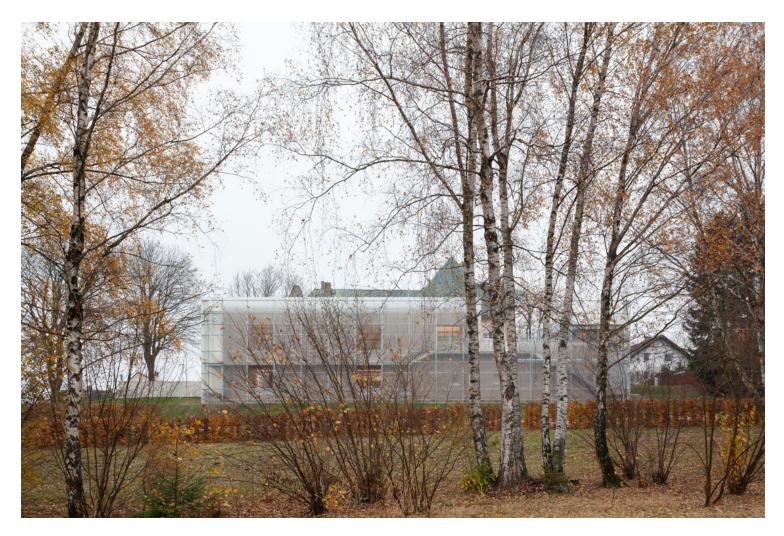

The kindergarten is designed as a brick building with a fiberglass façade installed on a wooden grid. The whole building is surrounded by a steel structure with two walking paths around the two main sections, which are hidden from the street by another layer of trapezoidal fiberglass.

Kindergarten Nová Ruda: Educational Space and Leisure Area https://urbannext.net/kindergarten-nova-ruda/

This concept of transparency enhances the whole mass and creates a sense of security. The outer façade of the house is a soft veil that embraces all the inner world of the kindergarten. The house does not need a fence. The outer shell blends the two slim volumes of the two compartments, which are connected in the back by common and functional areas. Thus, this connection turns the inner atrium into a sheltered and pleasant space."