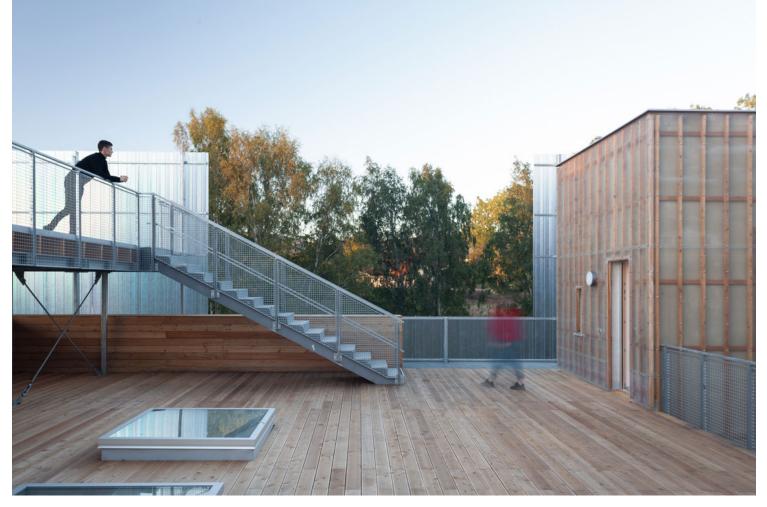

Kindergarten Nová Ruda: Educational Space and Leisure Area https://urbannext.net/kindergarten-nova-ruda/

The children's activities vary across the height of the building: in the lower part there is an area for resting, the quietest place; and the floor above houses the playroom. Here, too, the children have the opportunity to go outside onto the terrace and the side galleries which continue behind the façade of the house. Here, they can reach the main outdoor play terrace, located above the dining room. The whole building is now, in fact, one big jungle.

The kindergarten is designed as a brick building with a fiberglass façade installed on a wooden grid. The whole building is surrounded by a steel structure with two walking paths around the two main sections, which are hidden from the street by another layer of trapezoidal fiberglass.

Kindergarten Nová Ruda: Educational Space and Leisure Area https://urbannext.net/kindergarten-nova-ruda/

This concept of transparency enhances the whole mass and creates a sense of security. The outer façade of the house is a soft veil that embraces all the inner world of the kindergarten. The house does not need a fence. The outer shell blends the two slim volumes of the two compartments, which are connected in the back by common and functional areas. Thus, this connection turns the inner atrium into a sheltered and pleasant space."