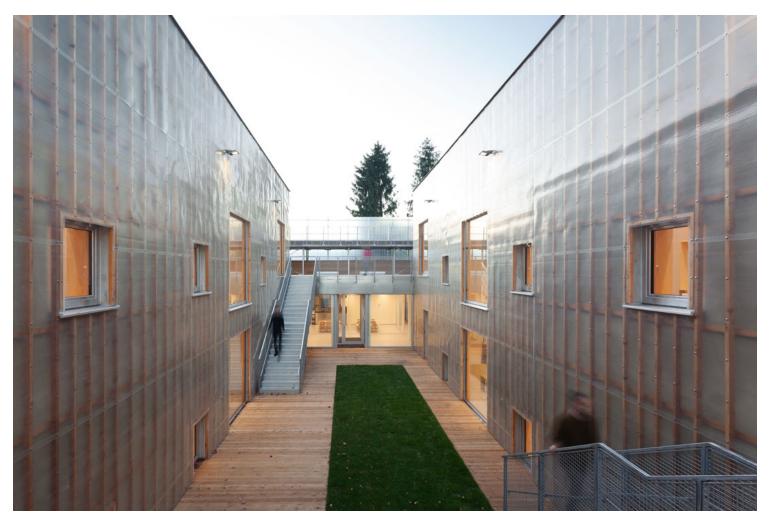

areas are also equipped with outdoor storage for toys and utensils.

The space located in between the two main volumes of the kindergarten functions as a terrace and public space. This area is connected to the new parking lot and to the exterior wooden paving that is aligned with the axis of the building. The remaining terrain will be used as green space with various play elements required by the program.

Kindergarten Nová Ruda: Educational Space and Leisure Area https://urbannext.net/kindergarten-nova-ruda/

This concept of transparency enhances the whole mass and creates a sense of security. The outer façade of the house is a soft veil that embraces all the inner world of the kindergarten. The house does not need a fence. The outer shell blends the two slim volumes of the two compartments, which are connected in the back by common and functional areas. Thus, this connection turns the inner atrium into a sheltered and pleasant space."