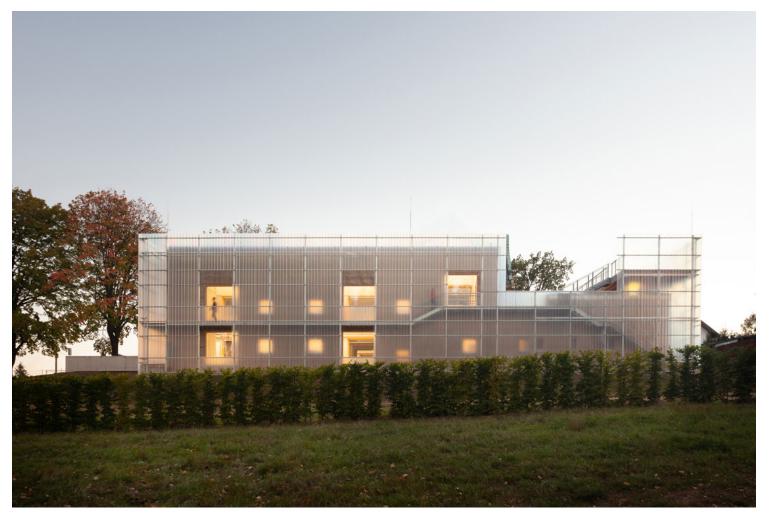

The kindergarten is designed as a brick building with a fiberglass façade installed on a wooden grid. The whole building is surrounded by a steel structure with two walking paths around the two main sections, which are hidden from the street by another layer of trapezoidal fiberglass.

Kindergarten Nová Ruda: Educational Space and Leisure Area https://urbannext.net/kindergarten-nova-ruda/

This concept of transparency enhances the whole mass and creates a sense of security. The outer façade of the house is a soft veil that embraces all the inner world of the kindergarten. The house does not need a fence. The outer shell blends the two slim volumes of the two compartments, which are connected in the back by common and functional areas. Thus, this connection turns the inner atrium into a sheltered and pleasant space."