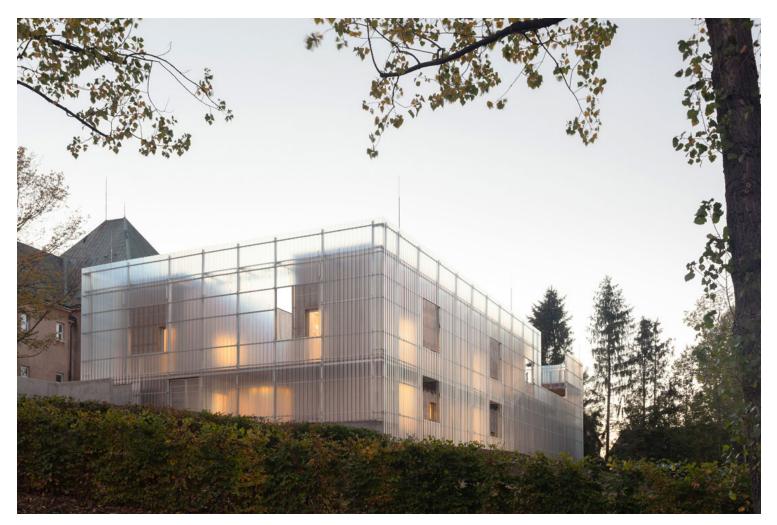

The kindergarten is designed as a brick building with a fiberglass façade installed on a wooden grid. The whole building is surrounded by a steel structure with two walking paths around the two main sections, which are hidden from the street by another layer of trapezoidal fiberglass.

Kindergarten Nová Ruda: Educational Space and Leisure Area https://urbannext.net/kindergarten-nova-ruda/

This concept of transparency enhances the whole mass and creates a sense of security. The outer façade of the house is a soft veil that embraces all the inner world of the kindergarten. The house does not need a fence. The outer shell blends the two slim volumes of the two compartments, which are connected in the back by common and functional areas. Thus, this connection turns the inner atrium into a sheltered and pleasant space."