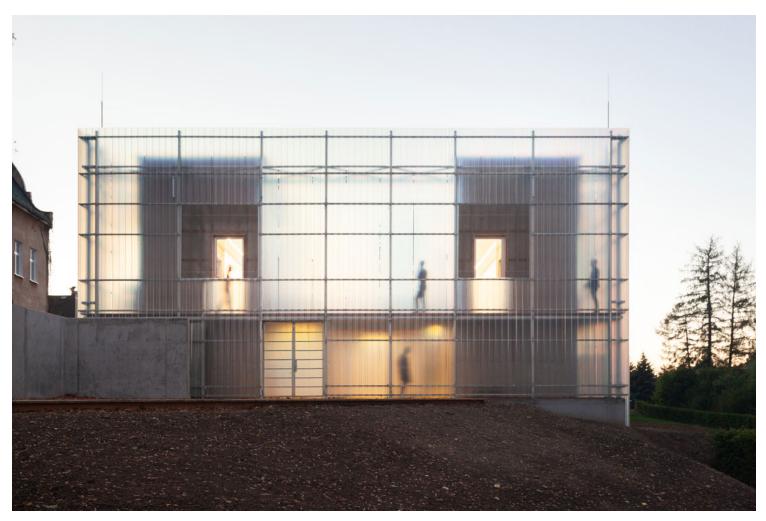

The kindergarten is designed as a brick building with a fiberglass façade installed on a wooden grid. The whole building is surrounded by a steel structure with two walking paths around the two main sections, which are hidden from the street by another layer of trapezoidal fiberglass.

Kindergarten Nová Ruda: Educational Space and Leisure Area https://urbannext.net/kindergarten-nova-ruda/

This concept of transparency enhances the whole mass and creates a sense of security. The outer façade of the house is a soft veil that embraces all the inner world of the kindergarten. The house does not need a fence. The outer shell blends the two slim volumes of the two compartments, which are connected in the back by common and functional areas. Thus, this connection turns the inner atrium into a sheltered and pleasant space."