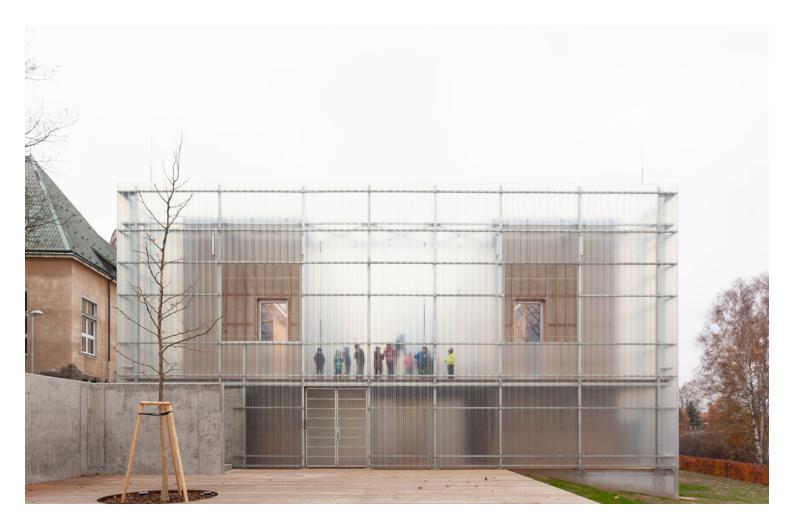

The kindergarten is designed as a brick building with a fiberglass façade installed on a wooden grid. The whole building is surrounded by a steel structure with two walking paths around the two main sections, which are hidden from the street by another layer of trapezoidal fiberglass.

Kindergarten Nová Ruda: Educational Space and Leisure Area https://urbannext.net/kindergarten-nova-ruda/

This concept of transparency enhances the whole mass and creates a sense of security. The outer façade of the house is a soft veil that embraces all the inner world of the kindergarten. The house does not need a fence. The outer shell blends the two slim volumes of the two compartments, which are connected in the back by common and functional areas. Thus, this connection turns the inner atrium into a sheltered and pleasant space."