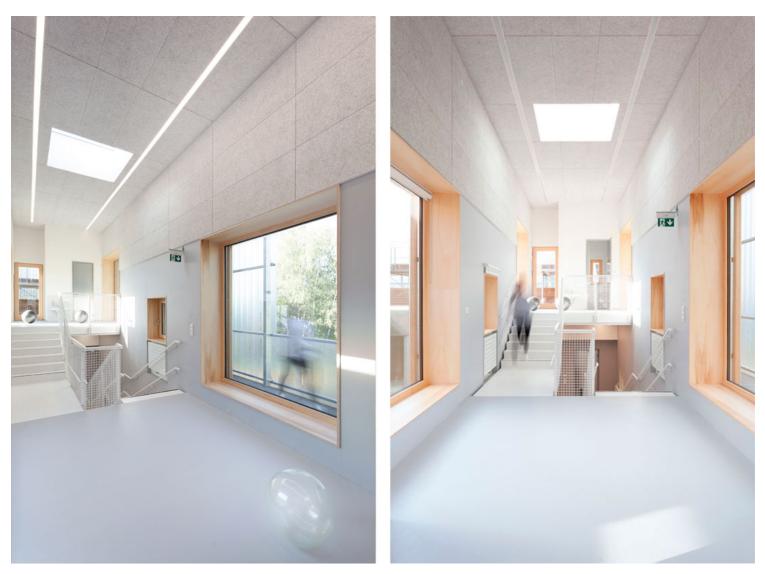

Throughout the day, the children can discover the building and all the possible ways to move through it. Their classroom is not an ordinary rectangular space. It is a space that is visually connected to the exterior by large parallel windows, and to different floors through atriums.

Kindergarten Nová Ruda: Educational Space and Leisure Area https://urbannext.net/kindergarten-nova-ruda/

The top floor has the highest clear height and serves as a classroom. The skylights bring natural light into these areas and also to the dining room on the ground floor. The building is sized for two classes of 25 children each, an office for 4 educators, an office for the nursery manager and farmer, as well as a dining room for 30 children and 4 adults. The design of the functional area of the kindergarten is optimal: food preparation, staff cloakrooms, cleaning room, technical space and storage are all housed under the same roof.

The materials and surfaces are chosen in light tones and are combined with glass and natural wood on the terraces.

Kindergarten Nová Ruda: Educational Space and Leisure Area https://urbannext.net/kindergarten-nova-ruda/