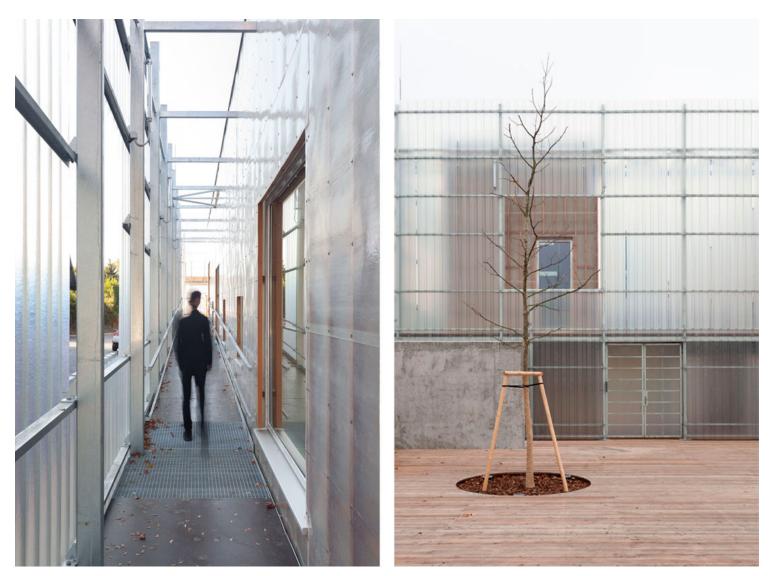

Kindergarten Nová Ruda: Educational Space and Leisure Area https://urbannext.net/kindergarten-nova-ruda/

The children's activities vary across the height of the building: in the lower part there is an area for resting, the quietest place; and the floor above houses the playroom. Here, too, the children have the opportunity to go outside onto the terrace and the side galleries which continue behind the façade of the house. Here, they can reach the main outdoor play terrace, located above the dining room. The whole building is now, in fact, one big jungle.

The kindergarten is designed as a brick building with a fiberglass façade installed on a wooden grid. The whole building is surrounded by a steel structure with two walking paths around the two main sections, which are hidden from the street by another layer of trapezoidal fiberglass.