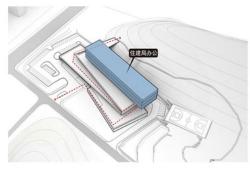

The design first locates the urban archives on the ground floor and semi-basement. The canteen is on the second floor near the west side road, and the civil air defense command center is on the second floor near the edge of the valley, using the terrain to lower the two layers. The volume is hidden in the mountain. Finally, the office of the Bureau of Housing and Construction is placed on the folding board, and the building has a visual effect on the mountain by means of cantilevering. The landscape resources are utilized to the greatest extent. The main office spaces in the building are placed in a three-story rectangular box floating on a folding platform. The pure and simple shape conforms to the trend of the south side folding platform and is arranged parallel to the north side mountain contour. Meanwhile, the box is overhanging about 12 meters in the east, so that the box and the lower folding platform form a combination of shapes that balance in the displacement.

建筑主要的办公部分功能采用一个 漂浮在平台上三层高的长方体盒子

The main office part of the building features a three-story rectangular box floating on the platform.

多标高平台成为当地市民和使用 者驻足观赏周边风景的理想场所

The multi-elevation platform is an ideal place for local citizens and users to stop and watch the surrounding scenery.