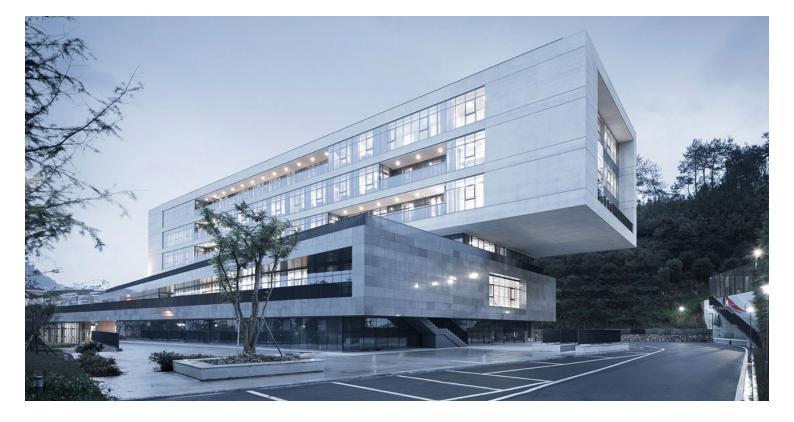

The design first locates the urban archives on the ground floor and semi-basement. The canteen is on the second floor near the west side road, and the civil air defense command center is on the second floor near the edge of the valley, using the terrain to lower the two layers. The volume is hidden in the mountain. Finally, the office of the Bureau of Housing and Construction is placed on the folding board, and the building has a visual effect on the mountain by means of cantilevering. The landscape resources are utilized to the greatest extent. The main office spaces in the building are placed in a three-story rectangular box floating on a folding platform. The pure and simple shape conforms to the trend of the south side folding platform and is arranged parallel to the north side mountain contour. Meanwhile, the box is overhanging about 12 meters in the east, so that the box and the lower folding platform form a combination of shapes that balance in the displacement.

Kaihua County 1101: A Large-Scale Multi-Functional Building https://urbannext.net/kaihua-county-1101/

surrounding scenery.

The framed window hole at the east and the west is a typical and very effective means of framing the scenery. The wall of the upper three-layer box in gray and white is made of imitation stone, colored with real stone paint and embedded with a very fine dark gray window frame. The glass window with excellent transparency is like a frame, so that the most beautiful part of the valley entrance is embedded in the building like a never-fading picture. The winter turns to spring, the clouds roll by, the trees fade and flourish again. People remain in a stable and comfortable building, enjoying the natural beauty of the outside without a sense of distance, forming a spatial continuity inside and outside the building.