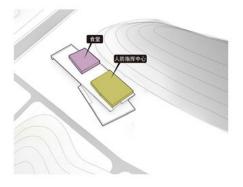

The design first locates the urban archives on the ground floor and semi-basement. The canteen is on the second floor near the west side road, and the civil air defense command center is on the second floor near the edge of the valley, using the terrain to lower the two layers. The volume is hidden in the mountain. Finally, the office of the Bureau of Housing and Construction is placed on the folding board, and the building has a visual effect on the mountain by means of cantilevering. The landscape resources are utilized to the greatest extent. The main office spaces in the building are placed in a three-story rectangular box floating on a folding platform. The pure and simple shape conforms to the trend of the south side folding platform and is arranged parallel to the north side mountain contour. Meanwhile, the box is overhanging about 12 meters in the east, so that the box and the lower folding platform form a combination of shapes that balance in the displacement.

食堂和人防指挥中心分布在建筑 二层

The canteen and civil air defense com nand center are distributed on the second floor of the building.

利用折板平台将两层体量隐于山体 之中,通过坡道与楼梯等连接不同标 高的平台

Through the folding platform to hide the two layers of mass in the mountain, and connect the platform with different elevations through ramps and stairs.