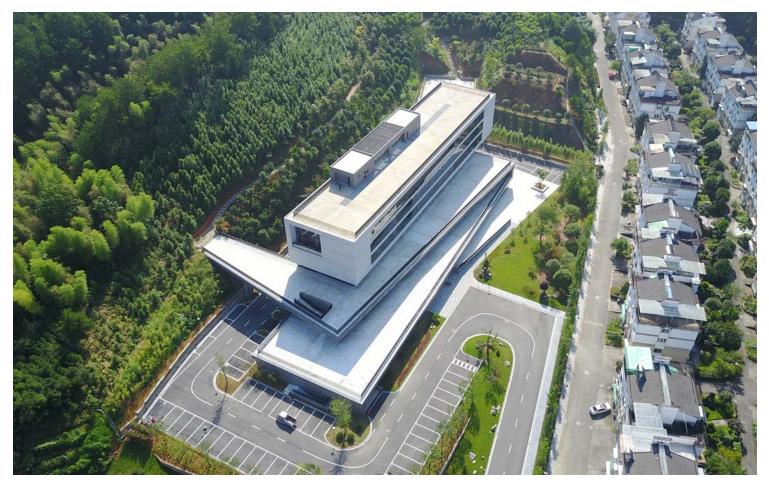

The design first locates the urban archives on the ground floor and semi-basement. The canteen is on the second floor near the west side road, and the civil air defense command center is on the second floor near the edge of the valley, using the terrain to lower the two layers. The volume is hidden in the mountain. Finally, the office of the Bureau of Housing and Construction is placed on the folding board, and the building has a visual effect on the mountain by means of cantilevering. The landscape resources are utilized to the greatest extent. The main office spaces in the building are placed in a three-story rectangular box floating on a folding platform. The pure and simple shape conforms to the trend of the south side folding platform and is arranged parallel to the north side mountain contour. Meanwhile, the box is overhanging about 12 meters in the east, so that the box and the lower folding platform form a combination of shapes that balance in the displacement.

There is a small road connecting the north side of the mountain as a passage for people to go up and down the mountain. To fully respect the surrounding landscape resources, the solution of different elevation platforms is proposed. Urban archives with relatively dense traffic are distributed on the bottom floors. Platforms with different elevations are connected by ramps and stairs, just like the continuation of the north side mountain contours, so that the lower buildings and the mountains are naturally integrated. This not only restores the original access to the mountain, but also makes the multi-elevation platform an ideal place for local citizens and users to stop and look out at the