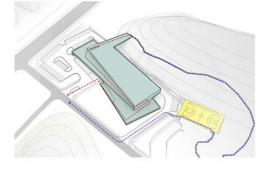

The design first locates the urban archives on the ground floor and semi-basement. The canteen is on the second floor near the west side road, and the civil air defense command center is on the second floor near the edge of the valley, using the terrain to lower the two layers. The volume is hidden in the mountain. Finally, the office of the Bureau of Housing and Construction is placed on the folding board, and the building has a visual effect on the mountain by means of cantilevering. The landscape resources are utilized to the greatest extent. The main office spaces in the building are placed in a three-story rectangular box floating on a folding platform. The pure and simple shape conforms to the trend of the south side folding platform and is arranged parallel to the north side mountain contour. Meanwhile, the box is overhanging about 12 meters in the east, so that the box and the lower folding platform form a combination of shapes that balance in the displacement.

There is a small road connecting the north side of the mountain as a passage for people to go up and down the mountain. To fully respect the surrounding landscape resources, the solution of different elevation platforms is proposed. Urban archives with relatively dense traffic are distributed on the bottom floors. Platforms with different elevations are connected by ramps and stairs, just like the continuation of the north side mountain contours, so that the lower buildings and the mountains are naturally integrated. This not only restores the original access to the mountain, but also makes the multi-elevation platform an ideal place for local citizens and users to stop and look out at the

基地内有一条小路连通北侧山体, 做为人们日常上下山的通道

There is a small road connecting the north side of the mountain, which serves as a daily passage for people to go up and down the mountain.

流量较为密集的城市档案馆分布在 底部一层

Urban archives with dense traffic are distributed at the bottom one floors

食堂和人防指挥中心分布在建筑 二层

The canteen and civil air defense com nand center are distributed on the second floor of the building.

利用折板平台将两层体量隐于山体 之中,通过坡道与楼梯等连接不同标 高的平台

Through the folding platform to hide the two layers of mass in the mountain, and connect the platform with different elevations through ramps and stairs.

建筑主要的办公部分功能采用一个 漂浮在平台上三层高的长方体盒子

The main office part of the building features a three-story rectangular box floating on the platform.

多标高平台成为当地市民和使用 者驻足观赏周边风景的理想场所

The multi-elevation platform is an ideal place for local citizens and users to stop and watch the surrounding scenery.