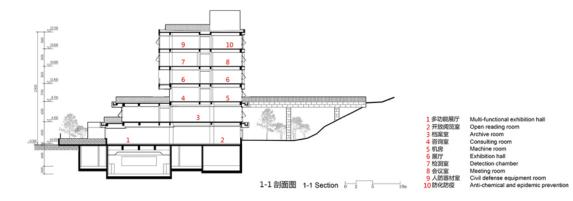

The design first locates the urban archives on the ground floor and semi-basement. The canteen is on the second floor near the west side road, and the civil air defense command center is on the second floor near the edge of the valley, using the terrain to lower the two layers. The volume is hidden in the mountain. Finally, the office of the Bureau of Housing and Construction is placed on the folding board, and the building has a visual effect on the mountain by means of cantilevering. The landscape resources are utilized to the greatest extent. The main office spaces in the building are placed in a three-story rectangular box floating on a folding platform. The pure and simple shape conforms to the trend of the south side folding platform and is arranged parallel to the north side mountain contour. Meanwhile, the box is overhanging about 12 meters in the east, so that the box and the lower folding platform form a combination of shapes that balance in the displacement.

The building adopts black, white and gray to reflect the artistic color of the Kaihua city landscape and Chinese landscape painting. When the clouds in the mountains linger, the pedestal of the building disappears among the mountains, and the upper gray-white box floats on the mountains. Viewing distant mountains and rivers on different platforms creates a feeling of integration within the surrounding mountains and the sky. The extremely simple shape of the building lines combines the virtual and the real, the transformation of light and shadow. The design has successfully resolved many functional spaces including the urban archives, the civil defense command center, offices, etc., and it harmoniously echoes the surrounding mountains, reflecting the architectural design ideas of coexistence between man and nature.