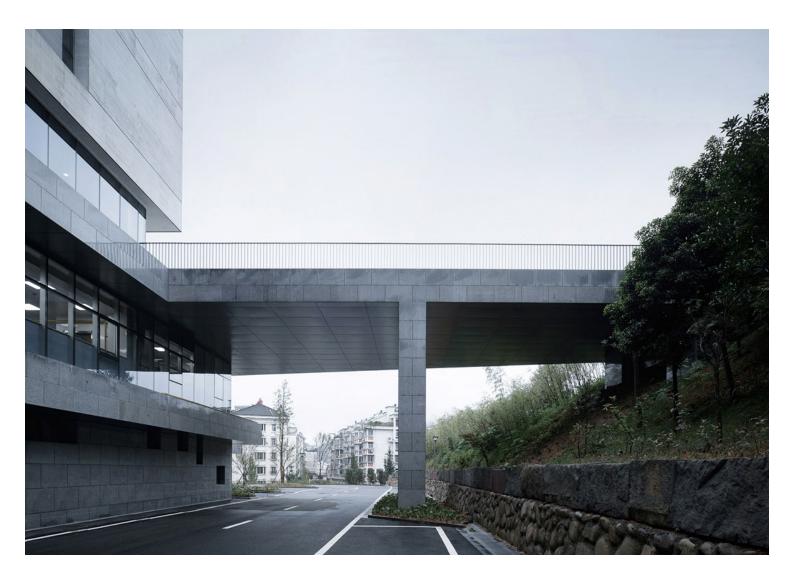

There is a small road connecting the north side of the mountain as a passage for people to go up and down the mountain. To fully respect the surrounding landscape resources, the solution of different elevation platforms is proposed. Urban archives with relatively dense traffic are distributed on the bottom floors. Platforms with different elevations are connected by ramps and stairs, just like the continuation of the north side mountain contours, so that the lower buildings and the mountains are naturally integrated. This not only restores the original access to the mountain, but also makes the multi-elevation platform an ideal place for local citizens and users to stop and look out at the

食堂和人防指挥中心分布在建筑 二层

The canteen and civil air defense com nand center are distributed on the second floor of the building.

利用折板平台将两层体量隐于山体 之中,通过坡道与楼梯等连接不同标 高的平台

Through the folding platform to hide the two layers of mass in the mountain, and connect the platform with different elevations through ramps and stairs.