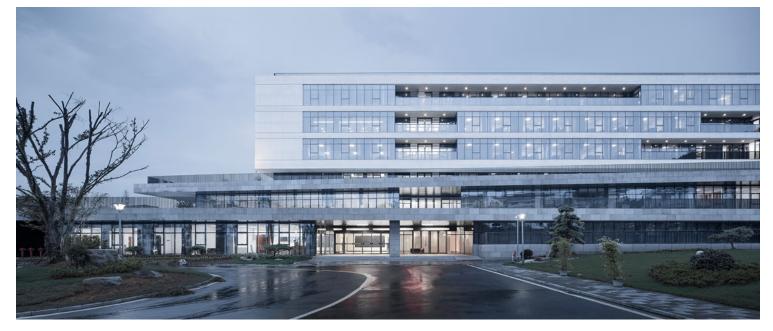

The design first locates the urban archives on the ground floor and semi-basement. The canteen is on the second floor near the west side road, and the civil air defense command center is on the second floor near the edge of the valley, using the terrain to lower the two layers. The volume is hidden in the mountain. Finally, the office of the Bureau of Housing and Construction is placed on the folding board, and the building has a visual effect on the mountain by means of cantilevering. The landscape resources are utilized to the greatest extent. The main office spaces in the building are placed in a three-story rectangular box floating on a folding platform. The pure and simple shape conforms to the trend of the south side folding platform and is arranged parallel to the north side mountain contour. Meanwhile, the box is overhanging about 12 meters in the east, so that the box and the lower folding platform form a combination of shapes that balance in the displacement.

There is a small road connecting the north side of the mountain as a passage for people to go up and down the mountain. To fully respect the surrounding landscape resources, the solution of different elevation platforms is proposed. Urban archives with relatively dense traffic are distributed on the bottom floors. Platforms with different elevations are connected by ramps and stairs, just like the continuation of the north side mountain contours, so that the lower buildings and the mountains are naturally integrated. This not only restores the original access to the mountain, but also makes the multi-elevation platform an ideal place for local citizens and users to stop and look out at the