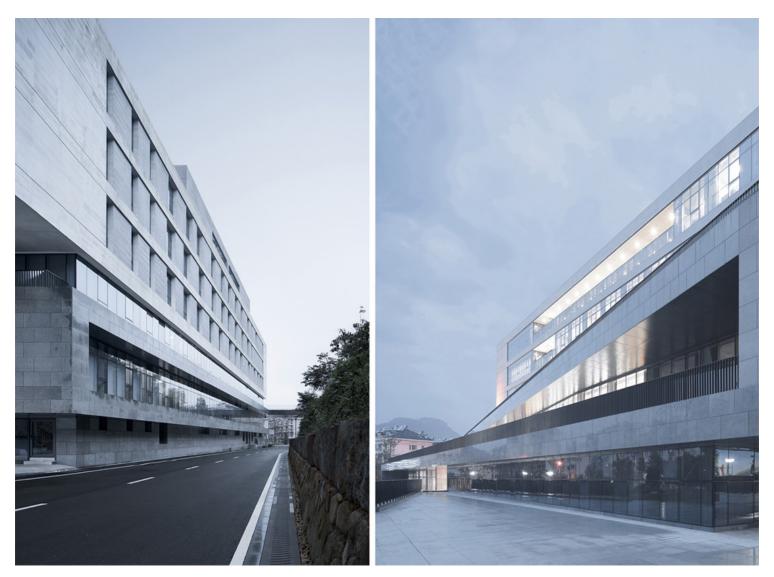

The design first locates the urban archives on the ground floor and semi-basement. The canteen is on the second floor near the west side road, and the civil air defense command center is on the second floor near the edge of the valley, using the terrain to lower the two layers. The volume is hidden in the mountain. Finally, the office of the Bureau of Housing and Construction is placed on the folding board, and the building has a visual effect on the mountain by means of cantilevering. The landscape resources are utilized to the greatest extent. The main office spaces in the building are placed in a three-story rectangular box floating on a folding platform. The pure and simple shape conforms to the trend of the south side folding platform and is arranged parallel to the north side mountain contour. Meanwhile, the box is overhanging about 12 meters in the east, so that the box and the lower folding platform form a combination of shapes that balance in the displacement.

Kaihua County 1101: A Large-Scale Multi-Functional Building https://urbannext.net/kaihua-county-1101/

surrounding scenery.

The framed window hole at the east and the west is a typical and very effective means of framing the scenery. The wall of the upper three-layer box in gray and white is made of imitation stone, colored with real stone paint and embedded with a very fine dark gray window frame. The glass window with excellent transparency is like a frame, so that the most beautiful part of the valley entrance is embedded in the building like a never-fading picture. The winter turns to spring, the clouds roll by, the trees fade and flourish again. People remain in a stable and comfortable building, enjoying the natural beauty of the outside without a sense of distance, forming a spatial continuity inside and outside the building.

The building adopts black, white and gray to reflect the artistic color of the Kaihua city landscape and Chinese landscape painting. When the clouds in the mountains linger, the pedestal of the building disappears among the mountains, and the upper gray-white box floats on the mountains. Viewing distant mountains and rivers on different platforms creates a feeling of integration within the surrounding mountains and the sky. The extremely simple shape of the building lines combines the virtual and the real, the transformation of light and shadow. The design has successfully resolved many functional spaces including the urban archives, the civil defense command center, offices, etc., and it harmoniously echoes the surrounding mountains, reflecting the architectural design ideas of coexistence between man and nature.