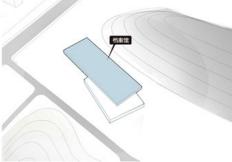

The design first locates the urban archives on the ground floor and semi-basement. The canteen is on the second floor near the west side road, and the civil air defense command center is on the second floor near the edge of the valley, using the terrain to lower the two layers. The volume is hidden in the mountain. Finally, the office of the Bureau of Housing and Construction is placed on the folding board, and the building has a visual effect on the mountain by means of cantilevering. The landscape resources are utilized to the greatest extent. The main office spaces in the building are placed in a three-story rectangular box floating on a folding platform. The pure and simple shape conforms to the trend of the south side folding platform and is arranged parallel to the north side mountain contour. Meanwhile, the box is overhanging about 12 meters in the east, so that the box and the lower folding platform form a combination of shapes that balance in the displacement.

建筑主要的办公部分功能采用一个 漂浮在平台上三层高的长方体盒子

The main office part of the building features a three-story rectangular box floating on the platform.

多标高平台成为当地市民和使用 者驻足观赏周边风景的理想场所

The multi-elevation platform is an ideal place for local citizens and users to stop and watch the surrounding scenery.