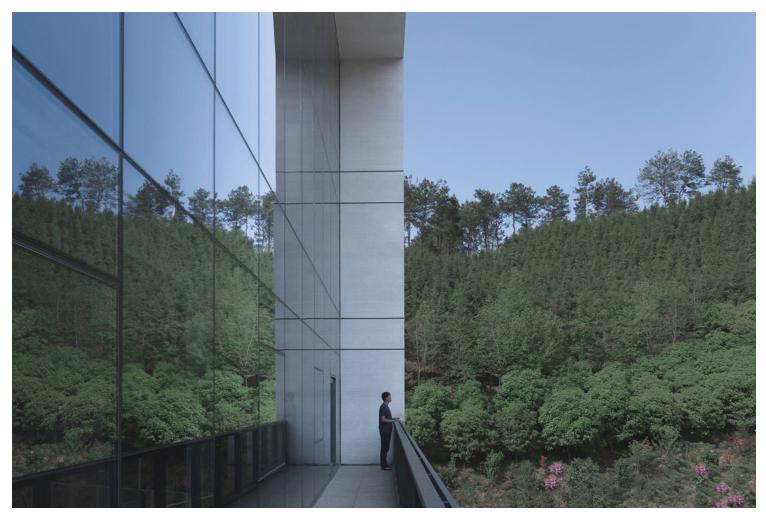

Kaihua County 1101: A Large-Scale Multi-Functional Building https://urbannext.net/kaihua-county-1101/

surrounding scenery.

The framed window hole at the east and the west is a typical and very effective means of framing the scenery. The wall of the upper three-layer box in gray and white is made of imitation stone, colored with real stone paint and embedded with a very fine dark gray window frame. The glass window with excellent transparency is like a frame, so that the most beautiful part of the valley entrance is embedded in the building like a never-fading picture. The winter turns to spring, the clouds roll by, the trees fade and flourish again. People remain in a stable and comfortable building, enjoying the natural beauty of the outside without a sense of distance, forming a spatial continuity inside and outside the building.

The building adopts black, white and gray to reflect the artistic color of the Kaihua city landscape and Chinese landscape painting. When the clouds in the mountains linger, the pedestal of the building disappears among the mountains, and the upper gray-white box floats on the mountains. Viewing distant mountains and rivers on different platforms creates a feeling of integration within the surrounding mountains and the sky. The extremely simple shape of the building lines combines the virtual and the real, the transformation of light and shadow. The design has successfully resolved many functional spaces including the urban archives, the civil defense command center, offices, etc., and it harmoniously echoes the surrounding mountains, reflecting the architectural design ideas of coexistence between man and nature.