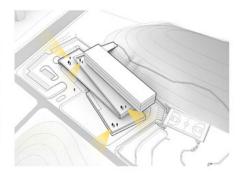

There is a small road connecting the north side of the mountain as a passage for people to go up and down the mountain. To fully respect the surrounding landscape resources, the solution of different elevation platforms is proposed. Urban archives with relatively dense traffic are distributed on the bottom floors. Platforms with different elevations are connected by ramps and stairs, just like the continuation of the north side mountain contours, so that the lower buildings and the mountains are naturally integrated. This not only restores the original access to the mountain, but also makes the multi-elevation platform an ideal place for local citizens and users to stop and look out at the

基地内有一条小路连通北侧山体, 做为人们日常上下山的通道

There is a small road connecting the north side of the mountain, which serves as a daily passage for people to go up and down the mountain.

流量较为密集的城市档案馆分布在 底部一层

Urban archives with dense traffic are distributed at the bottom one floors

食堂和人防指挥中心分布在建筑 二层

The canteen and civil air defense com nand center are distributed on the second floor of the building.

利用折板平台将两层体量隐于山体 之中,通过坡道与楼梯等连接不同标 高的平台

Through the folding platform to hide the two layers of mass in the mountain, and connect the platform with different elevations through ramps and stairs.