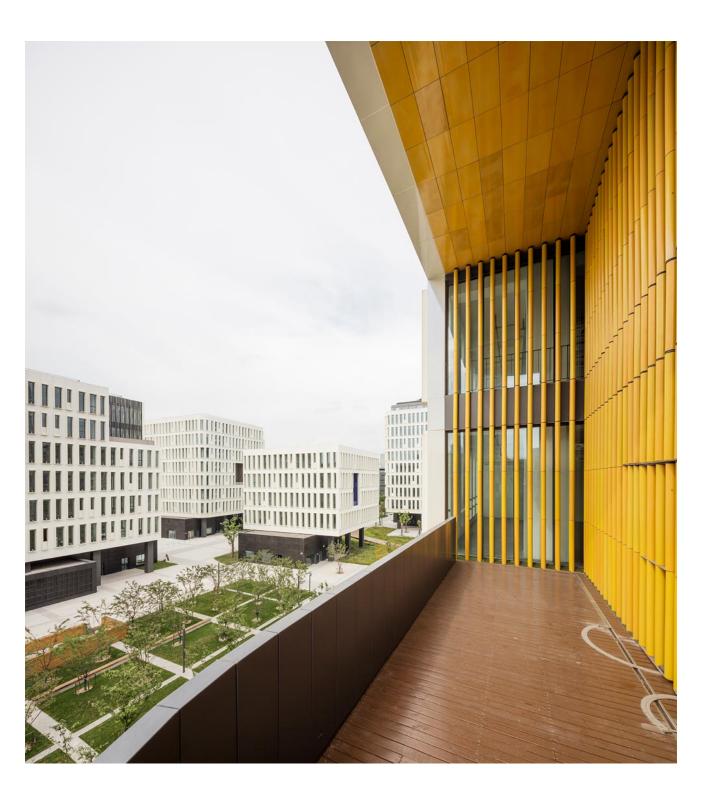

Huaxin Tiandi Campus: Nature in the Heart of the City https://urbannext.net/huaxin-tiandi-campus/

The architecture is sober and unitary, bringing a calm counterpoint in a Shanghai in constant movement. The numerous loggias are identified by the use of colored ceramic tubes, a contemporary evocation of bamboo following ancestral Chinese know-how. The interplay of colors and materials creates a sense of movement and a constantly shifting façade viewed differently from various standpoints.

Huaxin Tiandi Campus: Nature in the Heart of the City https://urbannext.net/huaxin-tiandi-campus/

Huaxin Tiandi Campus: Nature in the Heart of the City https://urbannext.net/huaxin-tiandi-campus/

This Ferrier Marchetti Studio project is emblematic of our approach to both contemporary architecture and its ability to express urban ambition: comprising a collection of buildings, each with an individual form designed to suit its location, but, at the same time, contributing to a strong collective identity with a strong interlaced landscape.