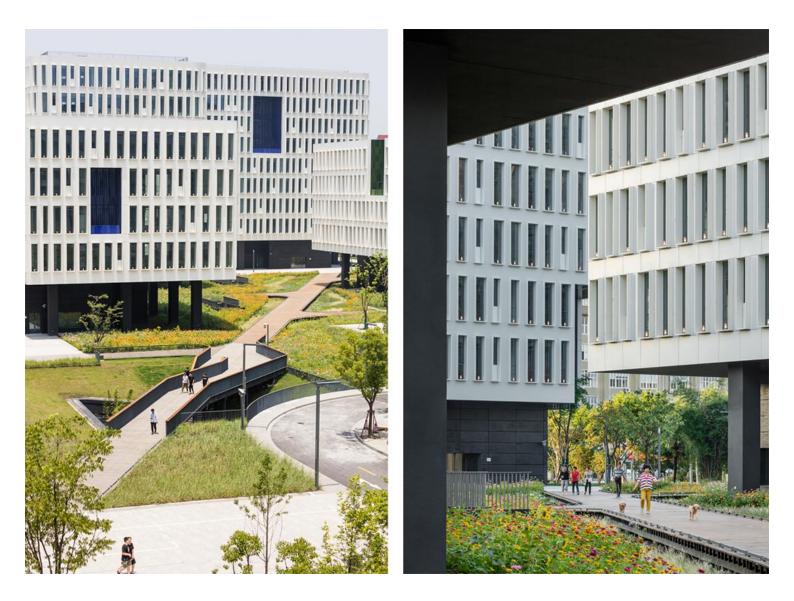

Huaxin Tiandi Campus: Nature in the Heart of the City https://urbannext.net/huaxin-tiandi-campus/

The architecture is sober and unitary, bringing a calm counterpoint in a Shanghai in constant movement. The numerous loggias are identified by the use of colored ceramic tubes, a contemporary evocation of bamboo following ancestral Chinese know-how. The interplay of colors and materials creates a sense of movement and a constantly shifting façade viewed differently from various standpoints.

Huaxin Tiandi Campus: Nature in the Heart of the City https://urbannext.net/huaxin-tiandi-campus/

Huaxin Tiandi Campus: Nature in the Heart of the City https://urbannext.net/huaxin-tiandi-campus/

Our work celebrates the micro as well as the macro, with a sensual focus on material, details and craftsmanship. We like to showcase materials in our buildings: their properties, densities, colors and textures. In this way, Ferrier Marchetti Studio considers all projects of equal value, drawing out the beauty in even the simplest project. Huaxin Tiandi Campus hence perfectly emphasizes our vision of architecture.