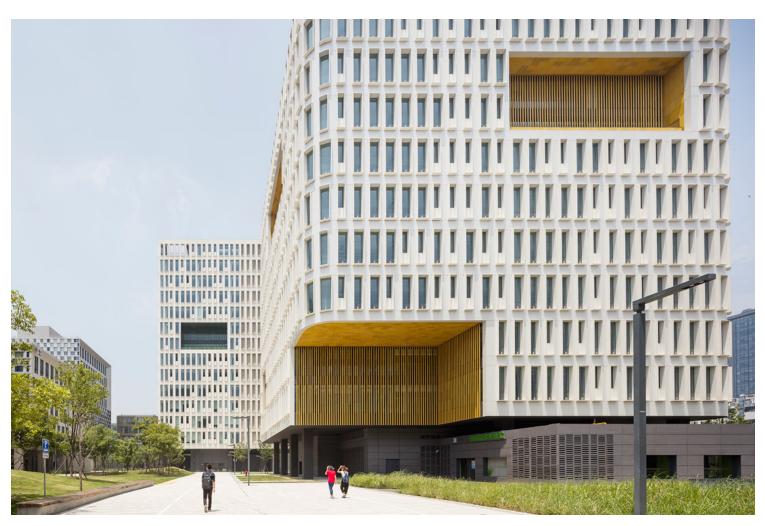

Huaxin Tiandi Campus: Nature in the Heart of the City https://urbannext.net/huaxin-tiandi-campus/

How can an office campus contribute to the life of the neighborhood in which it is located?

Here, the large garden that serves as a daily setting for all the employees is also a promenade offered to the city. A diagonal crossing allows passers-by to reach from Yishan Road to Tianlin Road through the heart of a natural landscape, away from traffic. The buildings have been positioned to open up the site, making this project a lively and welcoming space, bringing nature back into the heart of the city.

Huaxin Tiandi Campus: Nature in the Heart of the City https://urbannext.net/huaxin-tiandi-campus/

The architecture is sober and unitary, bringing a calm counterpoint in a Shanghai in constant movement. The numerous loggias are identified by the use of colored ceramic tubes, a contemporary evocation of bamboo following ancestral Chinese know-how. The interplay of colors and materials creates a sense of movement and a constantly shifting façade viewed differently from various standpoints.