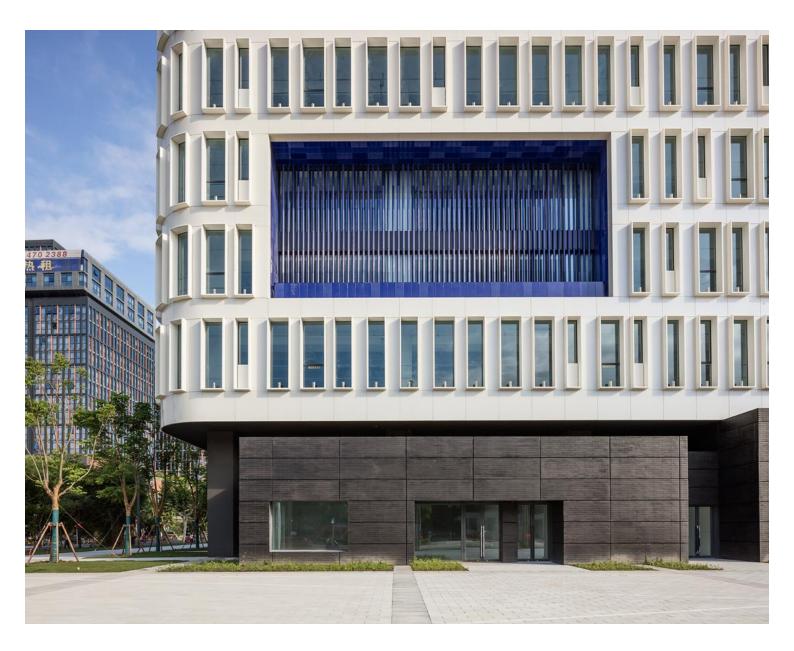

Huaxin Tiandi Campus: Nature in the Heart of the City https://urbannext.net/huaxin-tiandi-campus/

The architecture is sober and unitary, bringing a calm counterpoint in a Shanghai in constant movement. The numerous loggias are identified by the use of colored ceramic tubes, a contemporary evocation of bamboo following ancestral Chinese know-how. The interplay of colors and materials creates a sense of movement and a constantly shifting façade viewed differently from various standpoints.