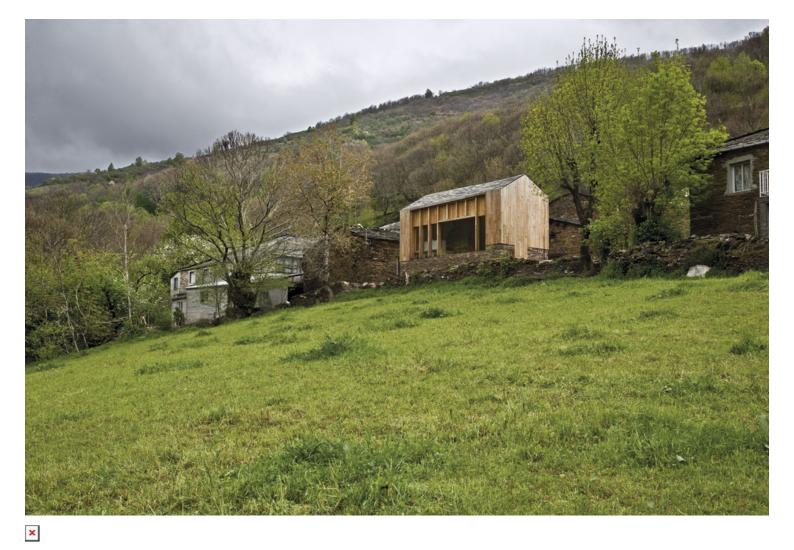

Tags: Landscape, Local resources, Local solutions, Multifunctional space, Natural dialogue, Natural metaphor, Nature, Project, Return to nature, Slate, Spain, Territorial Approach, Total, Wood

The Serra do Courel, has a unique rhythm, and smells and colors all its own. It also boasts exceptional flora and unspoiled mountain villages, one of which is Paderne. Set in the middle of this exceptional landscape, there was an old "palleiro" (hayloft). The crude existing construction was torn down, leaving only the thick stone walls at the base, which were used to build a new wooden structure. The bedrooms were set up on the lower level, between the masonry walls. The living room was built above them, providing views of the spectacular landscape.

House in Paderne https://urbannext.net/house-in-paderne/

The roof reuses the slate from the previous building, taking advantage of its broad dimensions and rough texture. The chestnut façades are a typical feature of buildings in the area. Although the construction was undertaken using traditional materials, the associated formal abstraction lends them a more contemporary reading.