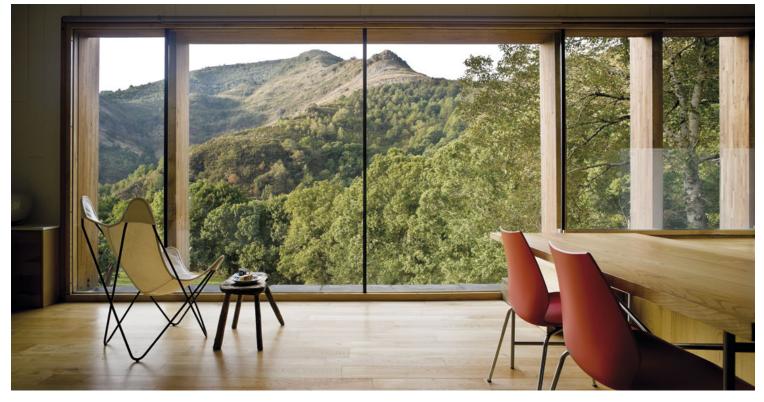

House in Paderne https://urbannext.net/house-in-paderne/

The roof reuses the slate from the previous building, taking advantage of its broad dimensions and rough texture. The chestnut façades are a typical feature of buildings in the area. Although the construction was undertaken using traditional materials, the associated formal abstraction lends them a more contemporary reading.