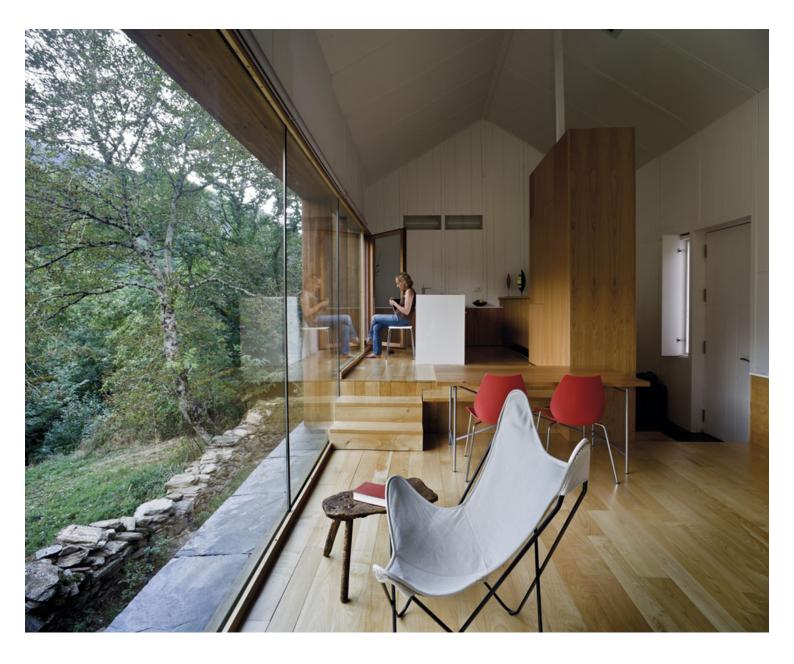

House in Paderne https://urbannext.net/house-in-paderne/

The roof reuses the slate from the previous building, taking advantage of its broad dimensions and rough texture. The chestnut façades are a typical feature of buildings in the area. Although the construction was undertaken using traditional materials, the associated formal abstraction lends them a more contemporary reading.