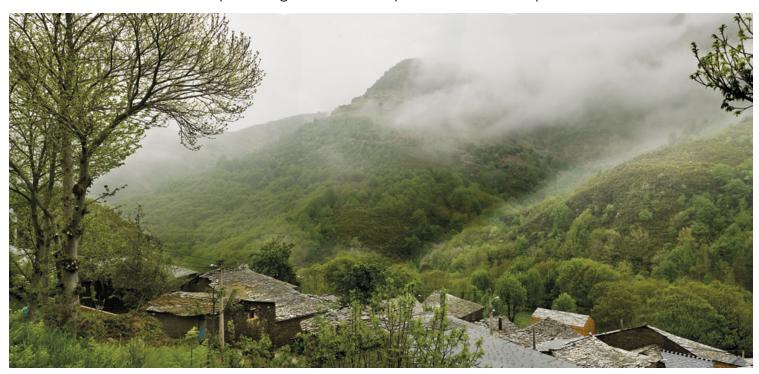

Tags: Landscape, Local resources, Local solutions, Multifunctional space, Natural dialogue, Natural metaphor, Nature, Project, Return to nature, Slate, Spain, Territorial Approach, Total, Wood

The Serra do Courel, has a unique rhythm, and smells and colors all its own. It also boasts exceptional flora and unspoiled mountain villages, one of which is Paderne. Set in the middle of this exceptional landscape, there was an old "palleiro" (hayloft). The crude existing construction was torn down, leaving only the thick stone walls at the base, which were used to build a new wooden structure. The bedrooms were set up on the lower level, between the masonry walls. The living room was built above them, providing views of the spectacular landscape.