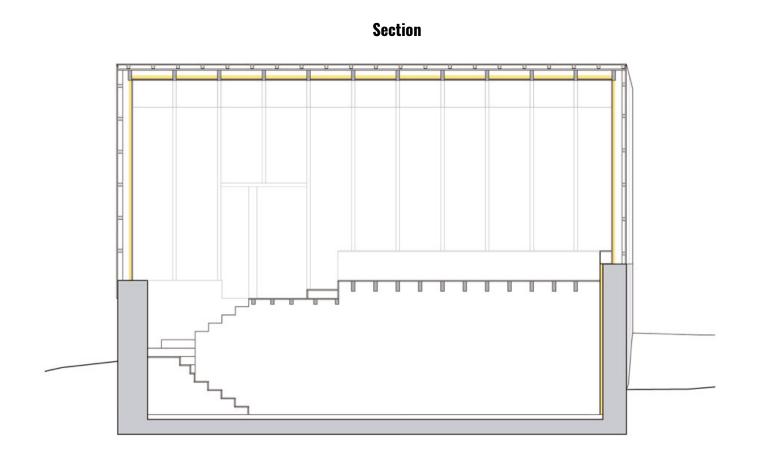

#### Longitudinal section

The house is organized in a spiral, which is accessed at the mid-point. The continuous space on the upper floor is split by two changes in height, which creates a certain amount of privacy in the entryway, and later exhibits the forcefulness of the landscape. The project consisted in defining a number of uses, though they do not correspond with the physical limits.