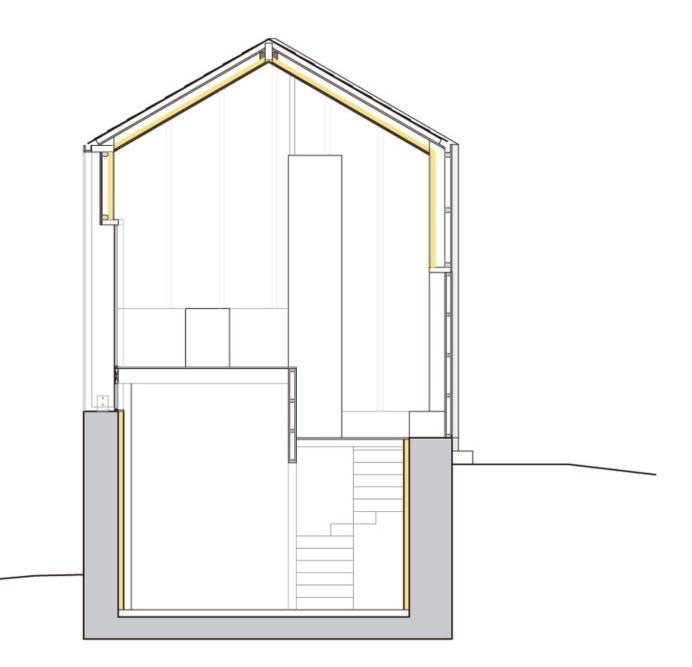

#### Longitudinal section

The house is organized in a spiral, which is accessed at the mid-point. The continuous space on the upper floor is split by two changes in height, which creates a certain amount of privacy in the entryway, and later exhibits the forcefulness of the landscape. The project consisted in defining a number of uses, though they do not correspond with the physical limits.