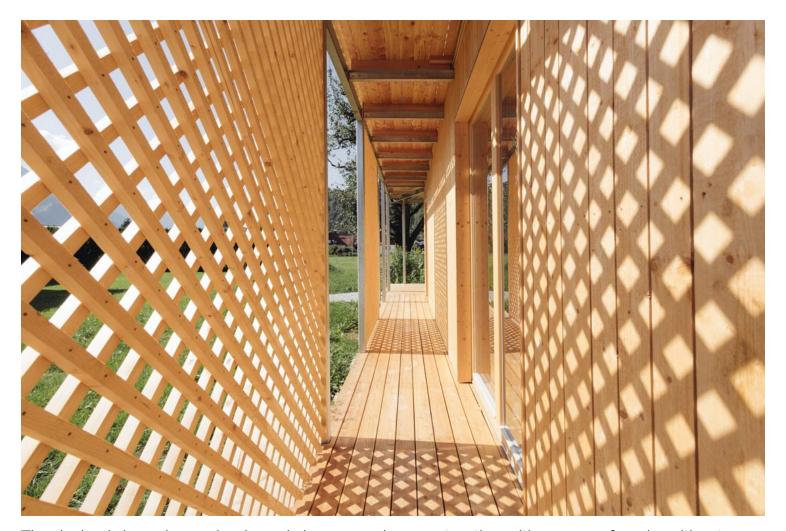

Haus Birne: Relationship Between the Living Space and the

Treetops

https://urbannext.net/haus-birne/

The design is based on a simple and cheap wooden construction with a spruce façade, without a basement level or elevator. A compact living room is extended with a terrace or balcony facing south and west. The ornamentation made of simple roof battens is used for shading, visual protection, protection against falls, and as a climbing aid for climbing plants. In the interior, surfaces such as 3S slabs and visible screed are used. Views and sightlines are influenced by the surrounding trees. The lightweight construction almost seems like a houseboat parked in a green harbor. A change in level in the west invites you to linger, generating the program that gives the house its name: Haus Birne.