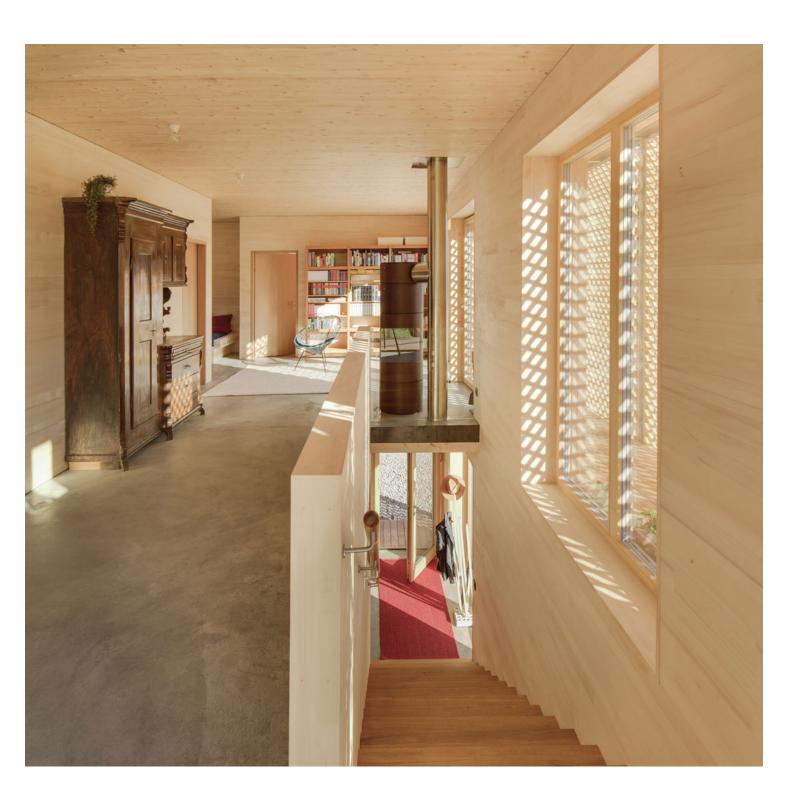

Haus Birne: Relationship Between the Living Space and the

Treetops

https://urbannext.net/haus-birne/

The design is based on a simple and cheap wooden construction with a spruce façade, without a basement level or elevator. A compact living room is extended with a terrace or balcony facing south and west. The ornamentation made of simple roof battens is used for shading, visual protection, protection against falls, and as a climbing aid for climbing plants. In the interior, surfaces such as 3S slabs and visible screed are used. Views and sightlines are influenced by the surrounding trees. The lightweight construction almost seems like a houseboat parked in a green harbor. A change in level in the west invites you to linger, generating the program that gives the house its name: Haus Birne.