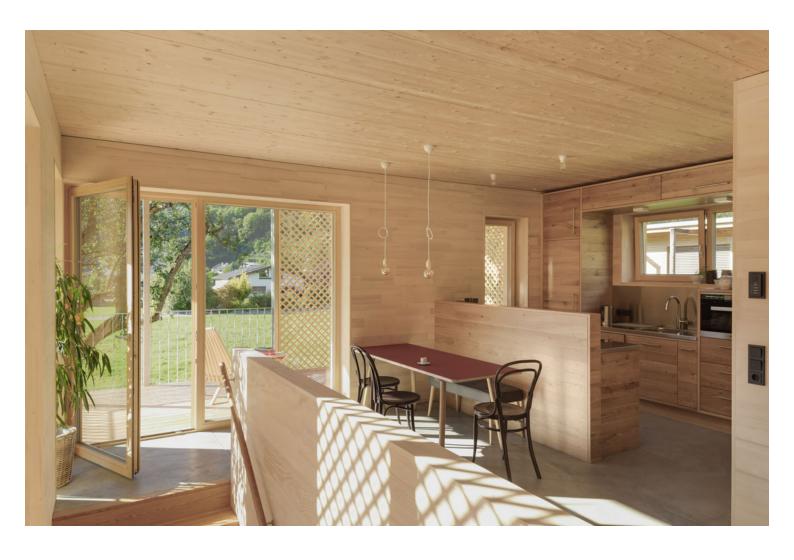

Haus Birne: Relationship Between the Living Space and the

Treetops

https://urbannext.net/haus-birne/

The design is based on a simple and cheap wooden construction with a spruce façade, without a basement level or elevator. A compact living room is extended with a terrace or balcony facing south and west. The ornamentation made of simple roof battens is used for shading, visual protection, protection against falls, and as a climbing aid for climbing plants. In the interior, surfaces such as 3S slabs and visible screed are used. Views and sightlines are influenced by the surrounding trees. The lightweight construction almost seems like a houseboat parked in a green harbor. A change in level in the west invites you to linger, generating the program that gives the house its name: Haus Birne.