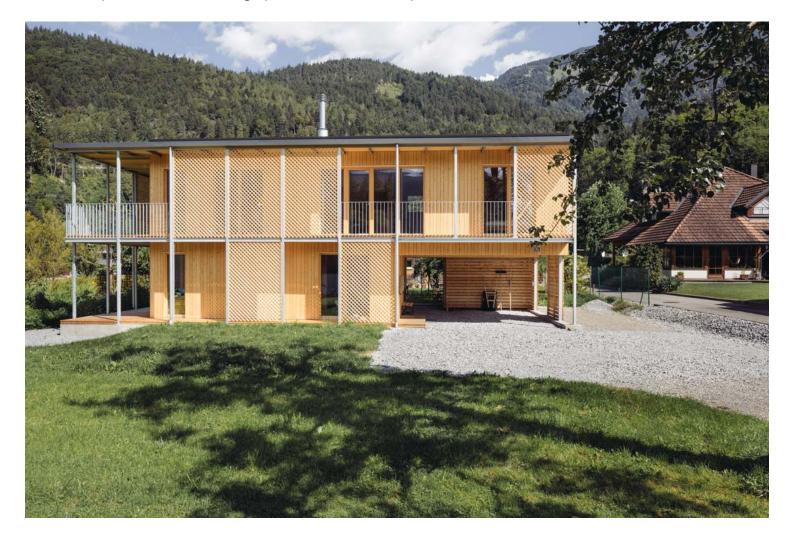

Haus Birne: Relationship Between the Living Space and the Treetops https://urbannext.net/haus-birne/

The starting point for the design of Haus Birne were three old pear trees and the client's wish for a relationship between the living space and the treetops.

Haus Birne: Relationship Between the Living Space and the

Treetops

https://urbannext.net/haus-birne/

The design is based on a simple and cheap wooden construction with a spruce façade, without a basement level or elevator. A compact living room is extended with a terrace or balcony facing south and west. The ornamentation made of simple roof battens is used for shading, visual protection, protection against falls, and as a climbing aid for climbing plants. In the interior, surfaces such as 3S slabs and visible screed are used. Views and sightlines are influenced by the surrounding trees. The lightweight construction almost seems like a houseboat parked in a green harbor. A change in level in the west invites you to linger, generating the program that gives the house its name: Haus Birne.