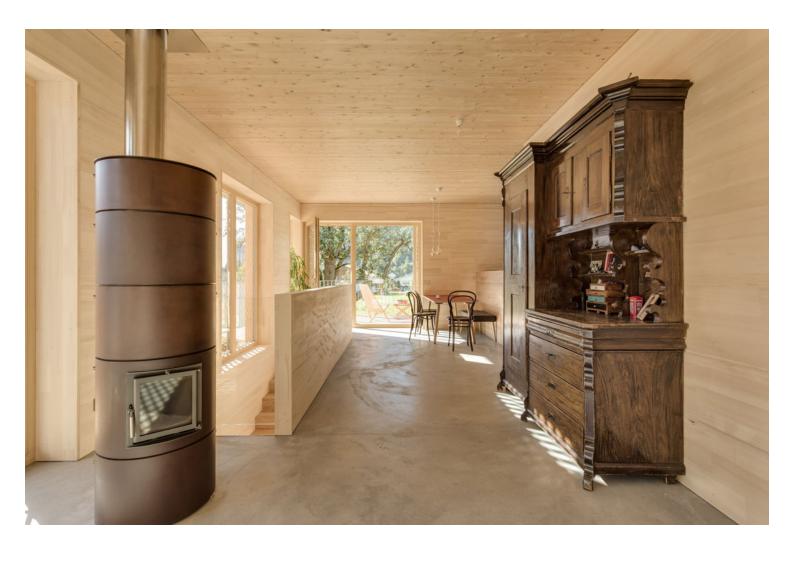

Haus Birne: Relationship Between the Living Space and the

Treetops

https://urbannext.net/haus-birne/

The design is based on a simple and cheap wooden construction with a spruce façade, without a basement level or elevator. A compact living room is extended with a terrace or balcony facing south and west. The ornamentation made of simple roof battens is used for shading, visual protection, protection against falls, and as a climbing aid for climbing plants. In the interior, surfaces such as 3S slabs and visible screed are used. Views and sightlines are influenced by the surrounding trees. The lightweight construction almost seems like a houseboat parked in a green harbor. A change in level in the west invites you to linger, generating the program that gives the house its name: Haus Birne.