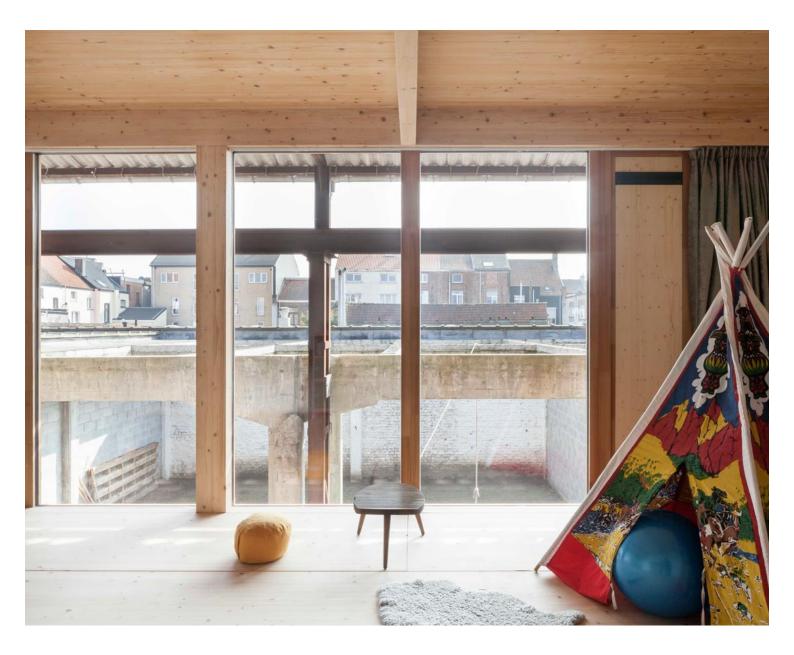

G1203 House Gentbrugge: a Residential and Work Cluster from a Stonemason's Workplace https://urbannext.net/g1203-house-gentbrugge/

The site has been refurbished with a cluster of new residential units and small workshops around a central square. The client owns a portion of the site, which consists of a concrete structure adjacent to a double-height steel structure.

The design leaves the existing structures intact and adds a third, light wooden structure. A compact, two-story residential volume is placed under the roof of the high shed, pushed to the side walls. The slabs of the concrete structure are removed to create a walled garden. The existing concrete structure is preserved in the garden and is copied in the wooden structure of the house.