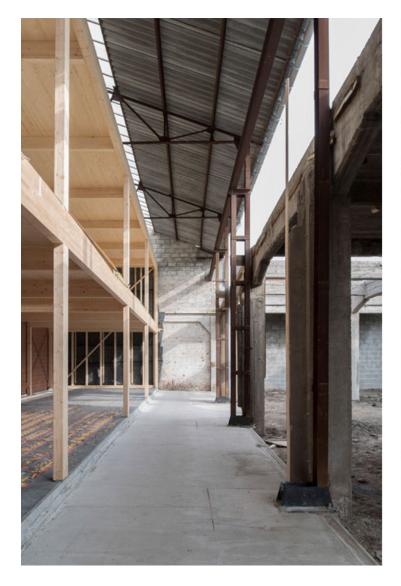

G1203 House Gentbrugge: a Residential and Work Cluster from a Stonemason's Workplace https://urbannext.net/g1203-house-gentbrugge/

The site has been refurbished with a cluster of new residential units and small workshops around a central square. The client owns a portion of the site, which consists of a concrete structure adjacent to a double-height steel structure.

The design leaves the existing structures intact and adds a third, light wooden structure. A compact, two-story residential volume is placed under the roof of the high shed, pushed to the side walls. The slabs of the concrete structure are removed to create a walled garden. The existing concrete structure is preserved in the garden and is copied in the wooden structure of the house.