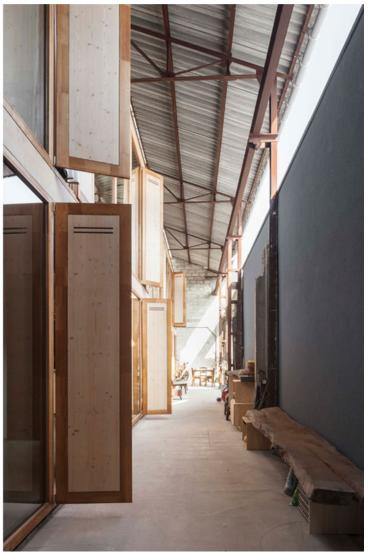

G1203 House Gentbrugge: a Residential and Work Cluster from a Stonemason's Workplace https://urbannext.net/g1203-house-gentbrugge/

The site has been refurbished with a cluster of new residential units and small workshops around a central square. The client owns a portion of the site, which consists of a concrete structure adjacent to a double-height steel structure.

The design leaves the existing structures intact and adds a third, light wooden structure. A compact, two-story residential volume is placed under the roof of the high shed, pushed to the side walls. The slabs of the concrete structure are removed to create a walled garden. The existing concrete structure is preserved in the garden and is copied in the wooden structure of the house.