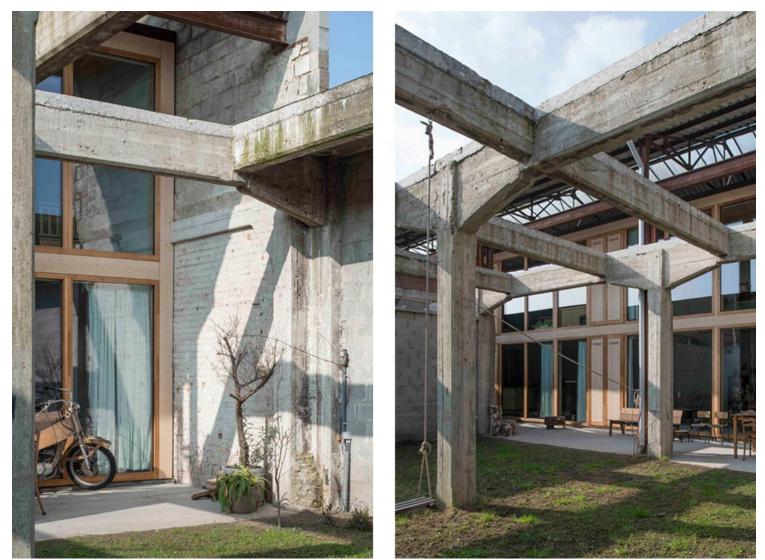

The design leaves the existing structures intact and adds a third, light wooden structure. A compact, two-story residential volume is placed under the roof of the high shed, pushed to the side walls. The slabs of the concrete structure are removed to create a walled garden. The existing concrete structure is preserved in the garden and is copied in the wooden structure of the house.