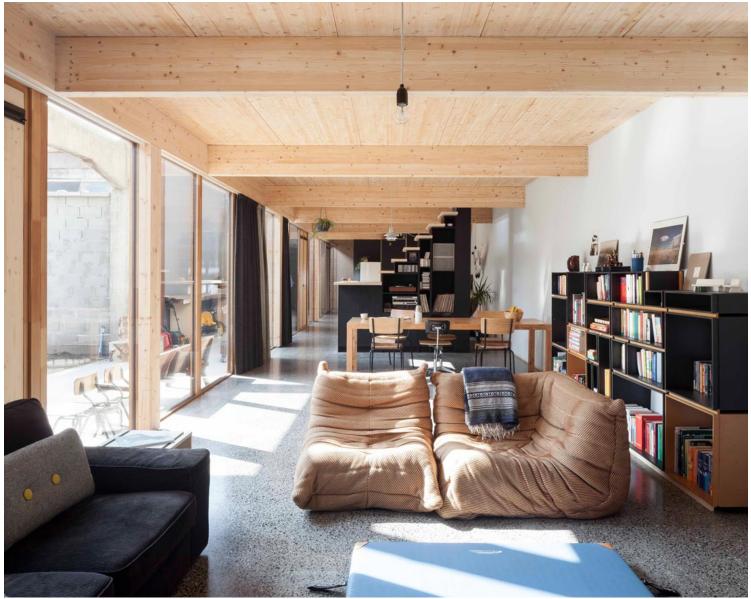

The design leaves the existing structures intact and adds a third, light wooden structure. A compact, two-story residential volume is placed under the roof of the high shed, pushed to the side walls. The slabs of the concrete structure are removed to create a walled garden. The existing concrete structure is preserved in the garden and is copied in the wooden structure of the house.