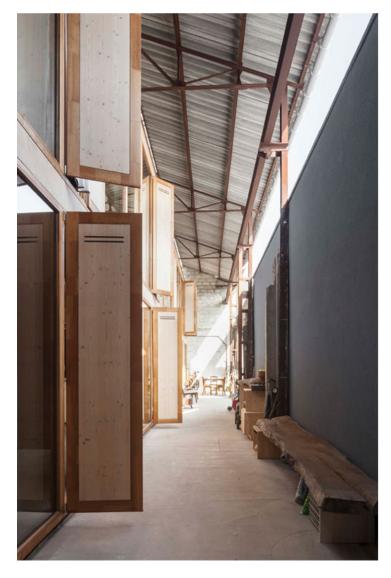

G1203 House Gentbrugge: a Residential and Work Cluster from a Stonemason's Workplace https://urbannext.net/g1203-house-gentbrugge/

The site has been refurbished with a cluster of new residential units and small workshops around a central square. The client owns a portion of the site, which consists of a concrete structure adjacent to a double-height steel structure.

The design leaves the existing structures intact and adds a third, light wooden structure. A compact, two-story residential volume is placed under the roof of the high shed, pushed to the side walls. The slabs of the concrete structure are removed to create a walled garden. The existing concrete structure is preserved in the garden and is copied in the wooden structure of the house.