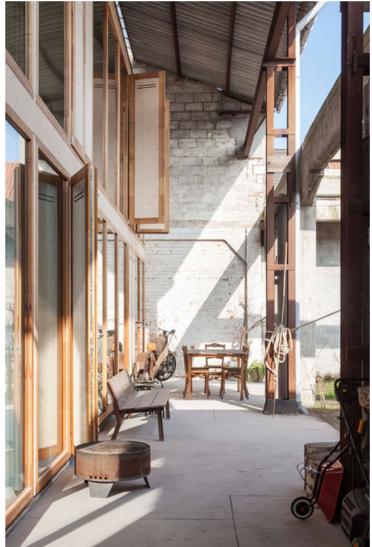

G1203 House Gentbrugge: a Residential and Work Cluster from a Stonemason's Workplace https://urbannext.net/g1203-house-gentbrugge/

The site has been refurbished with a cluster of new residential units and small workshops around a central square. The client owns a portion of the site, which consists of a concrete structure adjacent to a double-height steel structure.

The design leaves the existing structures intact and adds a third, light wooden structure. A compact, two-story residential volume is placed under the roof of the high shed, pushed to the side walls. The slabs of the concrete structure are removed to create a walled garden. The existing concrete structure is preserved in the garden and is copied in the wooden structure of the house.