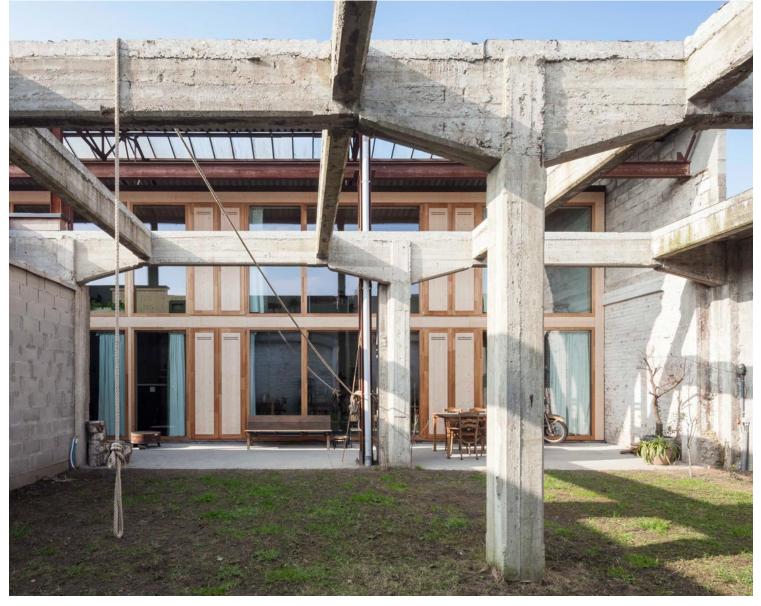

G1203 House Gentbrugge: a Residential and Work Cluster from a Stonemason's Workplace https://urbannext.net/g1203-house-gentbrugge/

The site has been refurbished with a cluster of new residential units and small workshops around a central square. The client owns a portion of the site, which consists of a concrete structure adjacent to a double-height steel structure.

The design leaves the existing structures intact and adds a third, light wooden structure. A compact, two-story residential volume is placed under the roof of the high shed, pushed to the side walls. The slabs of the concrete structure are removed to create a walled garden. The existing concrete structure is preserved in the garden and is copied in the wooden structure of the house.