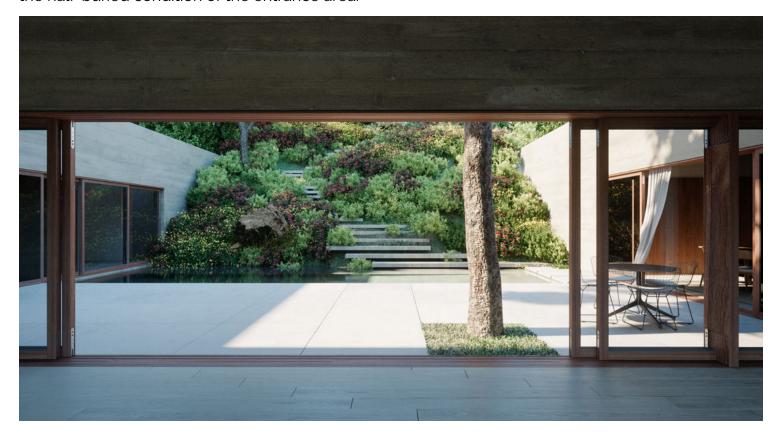

favourable to the domestic space. Though apparently hostile, the topography becomes the raw material for the idea. A water feature in the form of a scenic pool compensates for the lighting and the half-buried condition of the entrance area.

Fusion and Extension of Nature: Casa CM https://urbannext.net/fusion-and-extension-of-nature/

The central void is formed by three sides that are diluted in the terrain, one with social uses and the other individual. They are joined to the centre by a transparent and absent spatiality that dematerializes to articulate the entrance. Dense and strongly anchored on the slope, the volume levitates to let the ground flow through, between the exterior and the courtyard, with the continuity of the vegetation.