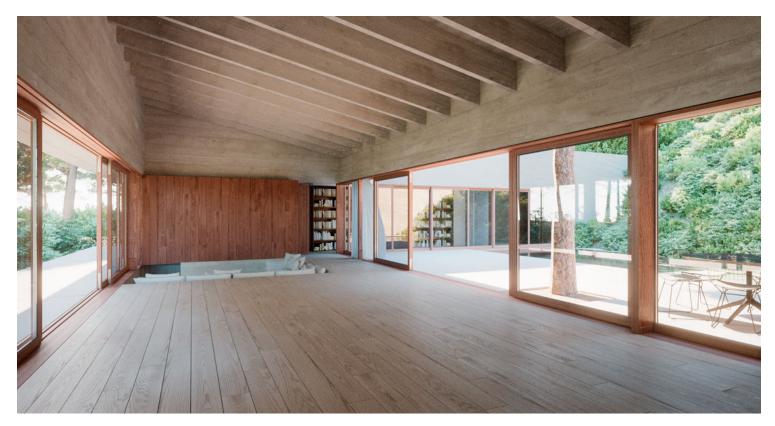

Fusion and Extension of Nature: Casa CM https://urbannext.net/fusion-and-extension-of-nature/

The central void is formed by three sides that are diluted in the terrain, one with social uses and the other individual. They are joined to the centre by a transparent and absent spatiality that dematerializes to articulate the entrance. Dense and strongly anchored on the slope, the volume levitates to let the ground flow through, between the exterior and the courtyard, with the continuity of the vegetation.

### urbanNext Lexicon

The static horizontality of the transversal section is animated by diagonal cross movements and generated by different transparencies. The accessible roof adds dimensions and uses which prolong the narrative of the house. The materiality of the envelope is consistent throughout the house and confirms this total and global dimension. The architecture appears, as always, transformative but also capable of adding stability and quality to the place.