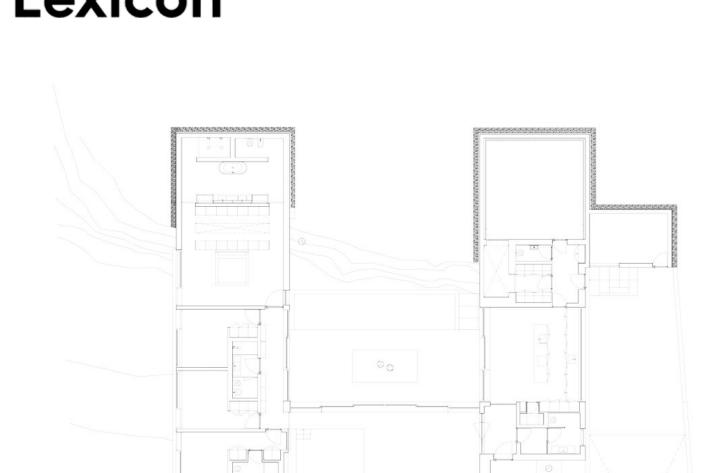

# urbanNext Lexicon

The house is conditioned by the size of the allotment but motivated by an existing slope, useful in the elimination of an uninteresting and inconvenient environment, implanted at a higher level. The strategy involves confronting and reconciling artificial and natural data, believing in the affirmation and configuration of architecture, through a courtyard that regulates and distributes the programme.

Fusion and Extension of Nature: Casa CM https://urbannext.net/fusion-and-extension-of-nature/

The central void is formed by three sides that are diluted in the terrain, one with social uses and the other individual. They are joined to the centre by a transparent and absent spatiality that dematerializes to articulate the entrance. Dense and strongly anchored on the slope, the volume levitates to let the ground flow through, between the exterior and the courtyard, with the continuity of the vegetation.