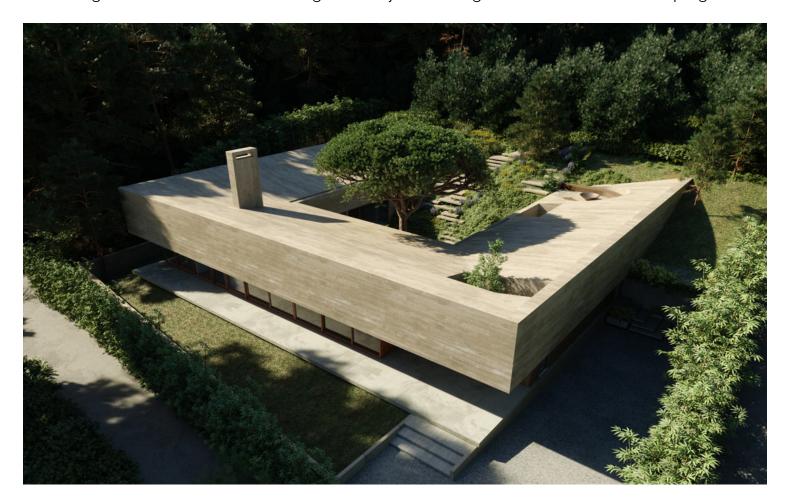

# urbanNext Lexicon

The house is conditioned by the size of the allotment but motivated by an existing slope, useful in the elimination of an uninteresting and inconvenient environment, implanted at a higher level. The strategy involves confronting and reconciling artificial and natural data, believing in the affirmation and configuration of architecture, through a courtyard that regulates and distributes the programme.

# urbanNext Lexicon

A rationalistic geometry and volumetry highlights natural and environmental values that are

Fusion and Extension of Nature: Casa CM https://urbannext.net/fusion-and-extension-of-nature/

### urbanNext Lexicon

The static horizontality of the transversal section is animated by diagonal cross movements and generated by different transparencies. The accessible roof adds dimensions and uses which prolong the narrative of the house. The materiality of the envelope is consistent throughout the house and confirms this total and global dimension. The architecture appears, as always, transformative but also capable of adding stability and quality to the place.