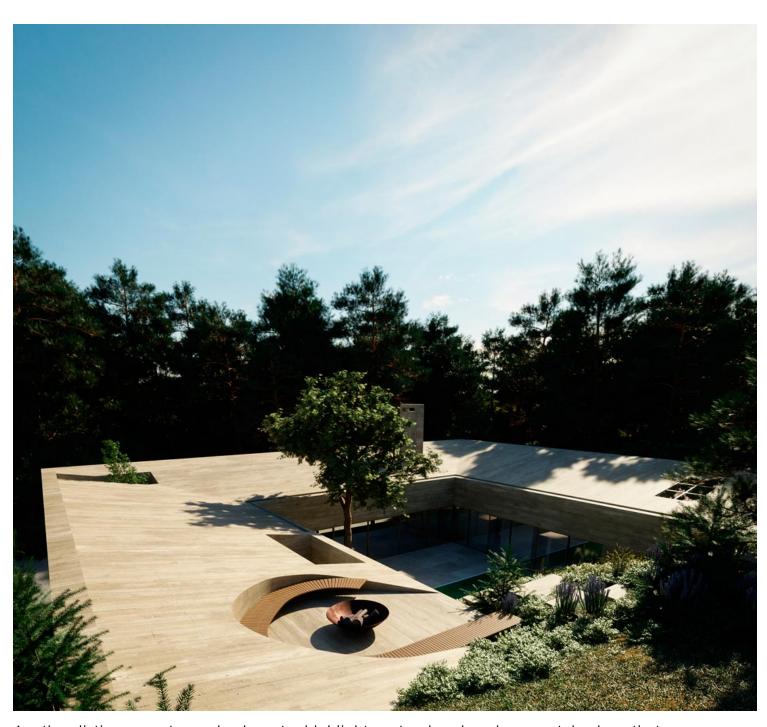

Fusion and Extension of Nature: Casa CM https://urbannext.net/fusion-and-extension-of-nature/

The central void is formed by three sides that are diluted in the terrain, one with social uses and the other individual. They are joined to the centre by a transparent and absent spatiality that dematerializes to articulate the entrance. Dense and strongly anchored on the slope, the volume levitates to let the ground flow through, between the exterior and the courtyard, with the continuity of the vegetation.

### urbanNext Lexicon

The static horizontality of the transversal section is animated by diagonal cross movements and generated by different transparencies. The accessible roof adds dimensions and uses which prolong the narrative of the house. The materiality of the envelope is consistent throughout the house and confirms this total and global dimension. The architecture appears, as always, transformative but also capable of adding stability and quality to the place.