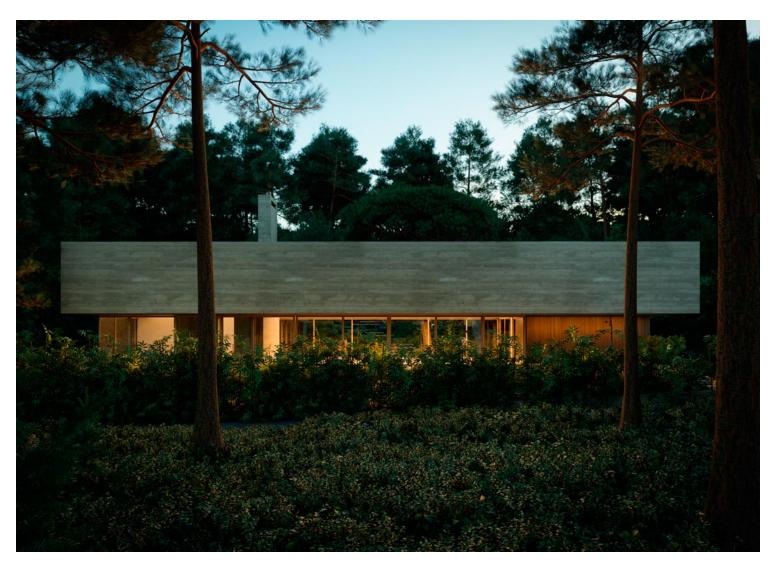

# urbanNext Lexicon

A rationalistic geometry and volumetry highlights natural and environmental values that are

Fusion and Extension of Nature: Casa CM https://urbannext.net/fusion-and-extension-of-nature/

favourable to the domestic space. Though apparently hostile, the topography becomes the raw material for the idea. A water feature in the form of a scenic pool compensates for the lighting and the half-buried condition of the entrance area.