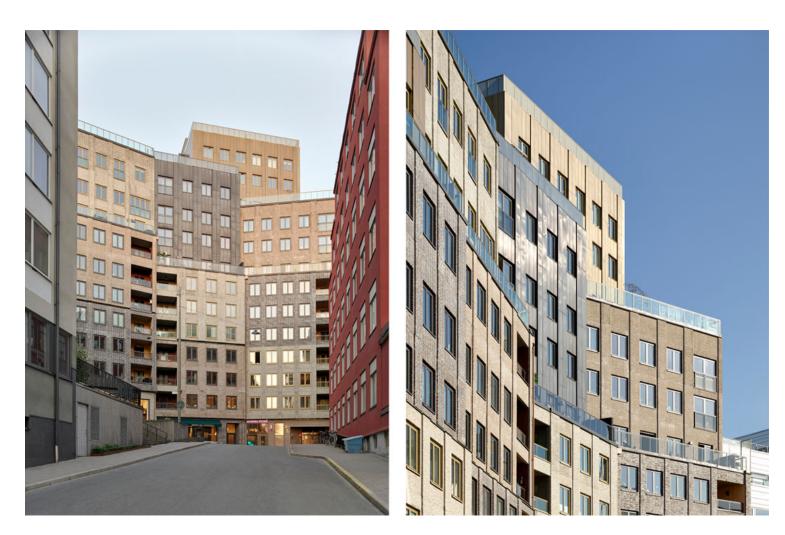

#### **Varied Architecture**

The architectural expression refers to a classical order found in the inner city of Stockholm: an open base with commercial spaces, a main body with housing, and a top with set-back penthouses. A rich mix of materials offers lightness and variety. The façade combines three types of brick with metal sheets and niched terraces clad in timber. The apartments are designed in a bright loft style with varying sizes.