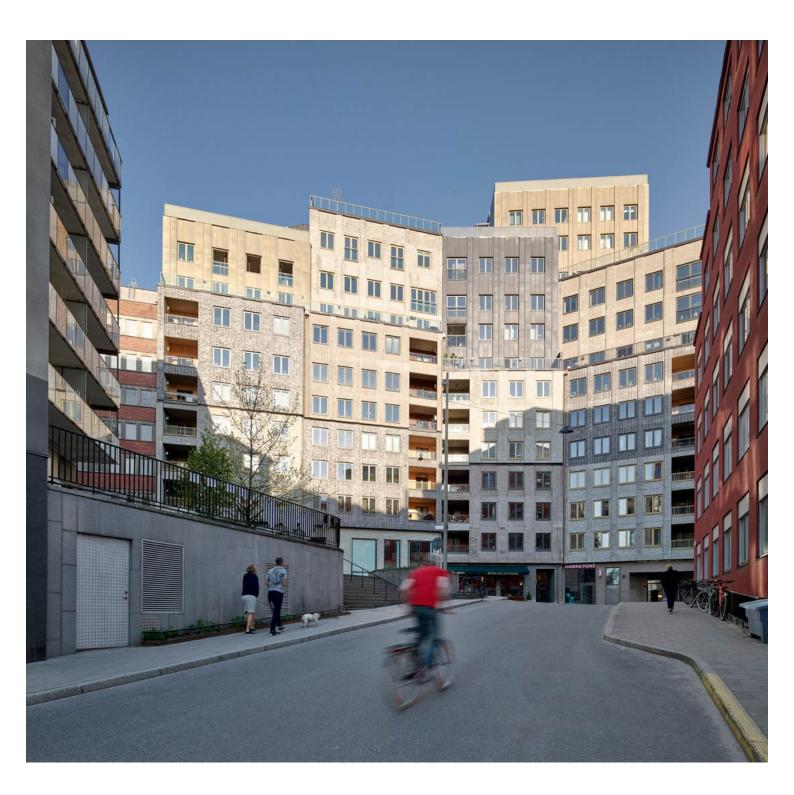

#### A Flexible Mini-Manhattan

Composed of a mix of offices and light industry, Western Kungsholmen has in recent years developed into a diverse neighborhood with the emergence of complementary businesses and new housing. Etaget aims to combine the existing environment with a building that accentuates and further develops the urban structure. Commercial spaces and inviting activities offer an expressive urban character on the ground floor. The building's configuration reacts to the various heights of the site and its surrounding buildings. The design is based on a series of stacked cubes, which are vertically displaced. This creates a distinctive overall silhouette, adding depth and appearing visually striking both from a distance and from the adjoining streetscape – a city within the city.