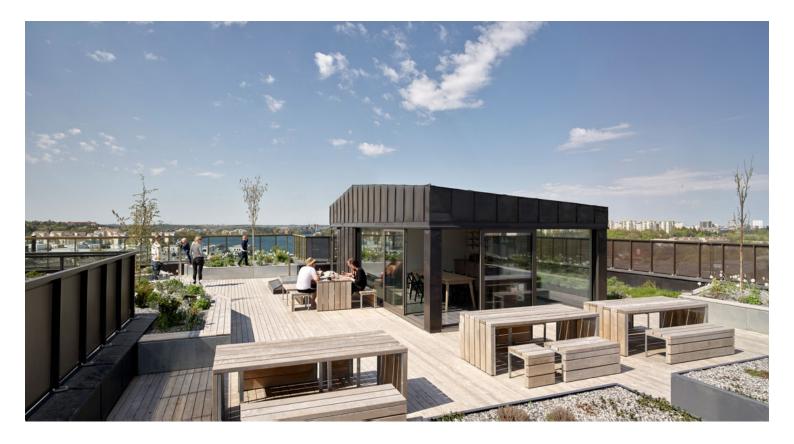

#### **Green Paradise**

The project focuses on green space and socio-ecological resilience. Given the dense inner-city location, every available space is secured and used to provide recreation and positive experiences for the residents. The green roof terraces are a new addition, containing both communal and private spaces for time outdoors, gardening and socializing.