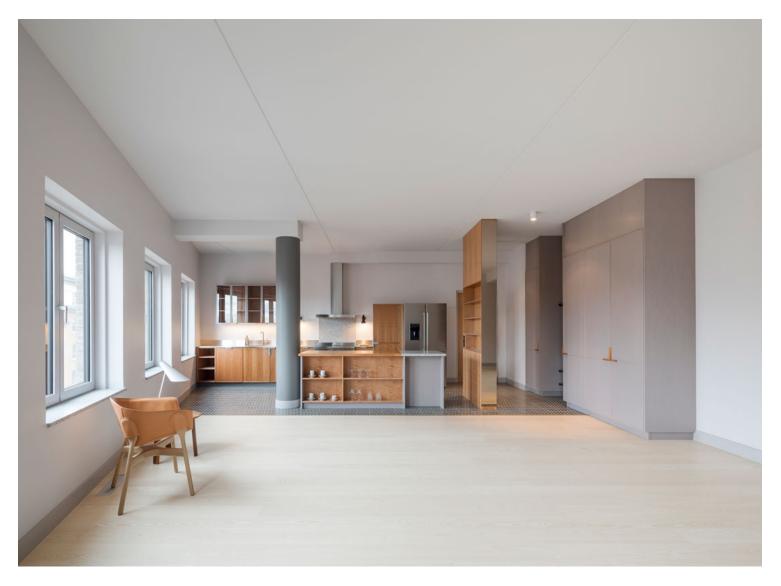

#### **Varied Architecture**

The architectural expression refers to a classical order found in the inner city of Stockholm: an open base with commercial spaces, a main body with housing, and a top with set-back penthouses. A rich mix of materials offers lightness and variety. The façade combines three types of brick with metal sheets and niched terraces clad in timber. The apartments are designed in a bright loft style with varying sizes.