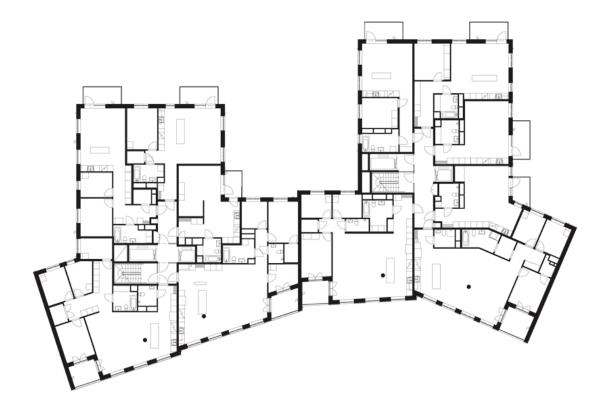

#### **Varied Architecture**

The architectural expression refers to a classical order found in the inner city of Stockholm: an open base with commercial spaces, a main body with housing, and a top with set-back penthouses. A rich mix of materials offers lightness and variety. The façade combines three types of brick with metal sheets and niched terraces clad in timber. The apartments are designed in a bright loft style with varying sizes.