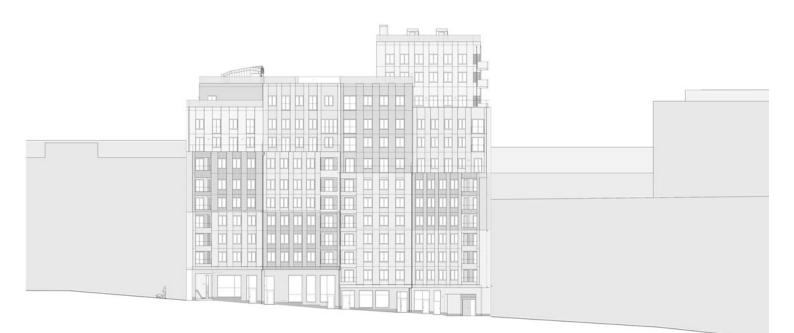

#### A Flexible Mini-Manhattan

Composed of a mix of offices and light industry, Western Kungsholmen has in recent years developed into a diverse neighborhood with the emergence of complementary businesses and new housing. Etaget aims to combine the existing environment with a building that accentuates and further develops the urban structure. Commercial spaces and inviting activities offer an expressive urban character on the ground floor. The building's configuration reacts to the various heights of the site and its surrounding buildings. The design is based on a series of stacked cubes, which are vertically displaced. This creates a distinctive overall silhouette, adding depth and appearing visually striking both from a distance and from the adjoining streetscape – a city within the city.