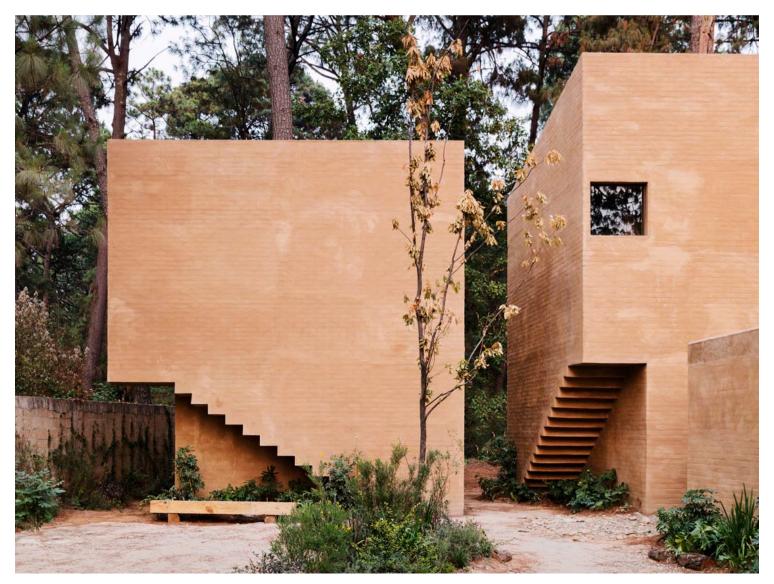

Each house consists of six volumes positioned in such a way that they generate a void: an interior "patio" that grants views, silence and intimacy. To the north, the volumes are solid and closed. To the south, they open up bringing natural light, drawing in forest views and enjoying a private garden.

Entrepinos: Houses in Harmony with the Topography https://urbannext.net/entrepinos/

The materials are from the region: brick, wood and soil. By reusing the soil culled from the site to cover the walls, the five buildings have a warm, natural and terracotta colour finished.