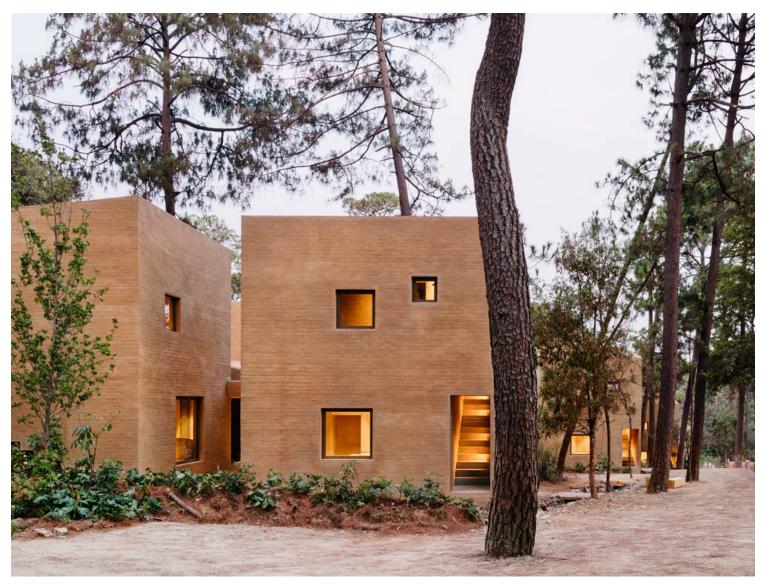

**Tags:** Architecture&nature, Bricks, Design, Environment, Forest, Housing, Landscape, Mexico, Project, Territorial Approach, Topography, Vegetation, Wood

In a vast forested area in Valle de Bravo, Mexico, five weekend houses are dispersed on the ground adapting in harmony to the site's topography, surrounded by pine trees that echo the sound of the wind.

Each house consists of six volumes positioned in such a way that they generate a void: an interior "patio" that grants views, silence and intimacy. To the north, the volumes are solid and closed. To the south, they open up bringing natural light, drawing in forest views and enjoying a private garden.

Entrepinos: Houses in Harmony with the Topography https://urbannext.net/entrepinos/

The materials are from the region: brick, wood and soil. By reusing the soil culled from the site to cover the walls, the five buildings have a warm, natural and terracotta colour finished.