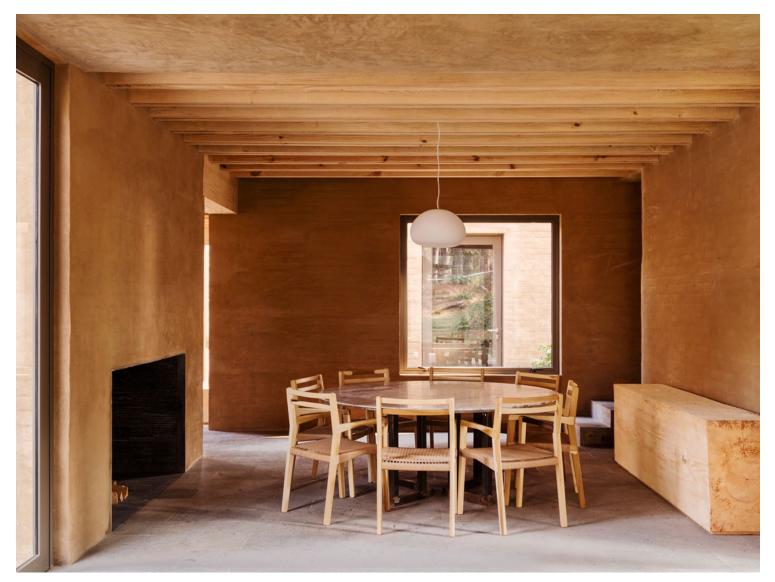

Entrepinos: Houses in Harmony with the Topography https://urbannext.net/entrepinos/

Entrepinos: Houses in Harmony with the Topography https://urbannext.net/entrepinos/

On the ground floor, living room, dining room, the kitchen and one of the bedrooms expand their limits to the exterior to join terraces, patios and the garden. Upstairs, three bedrooms frame the views to the magnificent pines.

Entrepinos: Houses in Harmony with the Topography https://urbannext.net/entrepinos/

The materials are from the region: brick, wood and soil. By reusing the soil culled from the site to cover the walls, the five buildings have a warm, natural and terracotta colour finished.