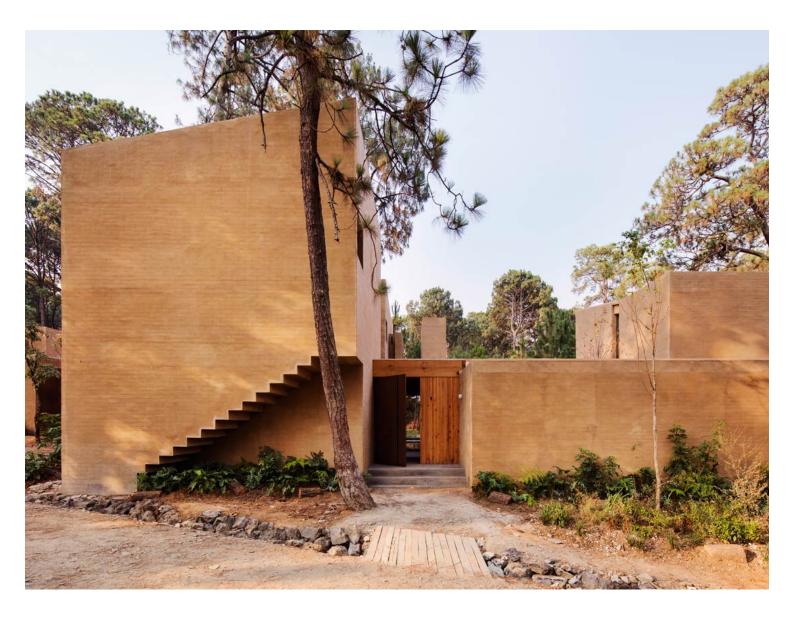

Each house consists of six volumes positioned in such a way that they generate a void: an interior "patio" that grants views, silence and intimacy. To the north, the volumes are solid and closed. To the south, they open up bringing natural light, drawing in forest views and enjoying a private garden.

Entrepinos: Houses in Harmony with the Topography https://urbannext.net/entrepinos/

The materials are from the region: brick, wood and soil. By reusing the soil culled from the site to cover the walls, the five buildings have a warm, natural and terracotta colour finished.

Entrepinos: Houses in Harmony with the Topography https://urbannext.net/entrepinos/

Entrepinos: Houses in Harmony with the Topography https://urbannext.net/entrepinos/

The architecture is intimately tied to the place through the choice of materials. Thereby, these monolithic dwellings emerge from the place and embody nature and the built environment.