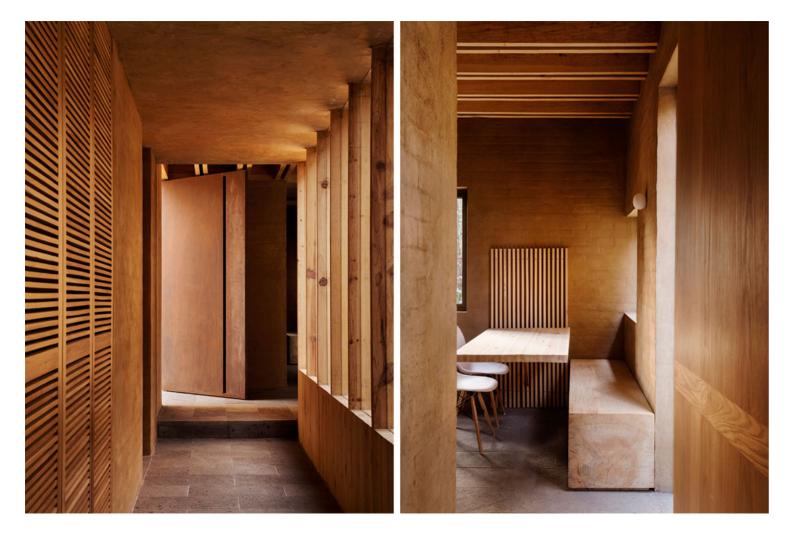

Entrepinos: Houses in Harmony with the Topography https://urbannext.net/entrepinos/

Entrepinos: Houses in Harmony with the Topography https://urbannext.net/entrepinos/

On the ground floor, living room, dining room, the kitchen and one of the bedrooms expand their limits to the exterior to join terraces, patios and the garden. Upstairs, three bedrooms frame the views to the magnificent pines.

Entrepinos: Houses in Harmony with the Topography https://urbannext.net/entrepinos/

The materials are from the region: brick, wood and soil. By reusing the soil culled from the site to cover the walls, the five buildings have a warm, natural and terracotta colour finished.