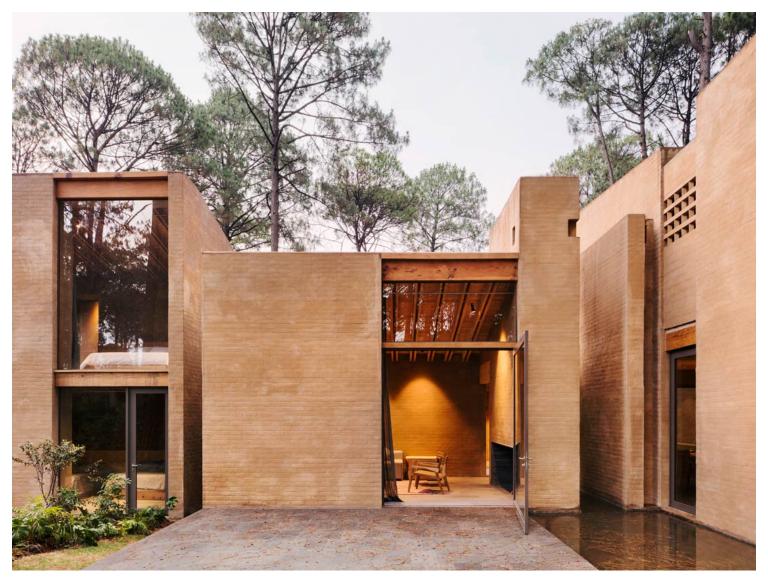

**Tags:** Architecture&nature, Bricks, Design, Environment, Forest, Housing, Landscape, Mexico, Project, Territorial Approach, Topography, Vegetation, Wood

In a vast forested area in Valle de Bravo, Mexico, five weekend houses are dispersed on the ground adapting in harmony to the site's topography, surrounded by pine trees that echo the sound of the wind.

Each house consists of six volumes positioned in such a way that they generate a void: an interior "patio" that grants views, silence and intimacy. To the north, the volumes are solid and closed. To the south, they open up bringing natural light, drawing in forest views and enjoying a private garden.

Entrepinos: Houses in Harmony with the Topography https://urbannext.net/entrepinos/

The materials are from the region: brick, wood and soil. By reusing the soil culled from the site to cover the walls, the five buildings have a warm, natural and terracotta colour finished.

Entrepinos: Houses in Harmony with the Topography https://urbannext.net/entrepinos/

Entrepinos: Houses in Harmony with the Topography https://urbannext.net/entrepinos/

The architecture is intimately tied to the place through the choice of materials. Thereby, these monolithic dwellings emerge from the place and embody nature and the built environment.